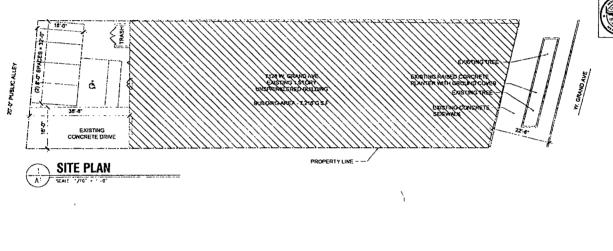

# PROJECT NARRATIVE AND PLANS TYPE 1 ZONING AMENDMENT 7128 W Grand Avenue

### C1-1 Neighborhood Commercial District

The Applicant seeks a zoning map amendment to operate a butcher shop with wholesale services at the subject property. 3 parking spaces will be provided. The building is located in a Transit Served Location and is within 1,300 feet of the Mont Clare Station on the Metra's Milwaukee District. The 7,216 SF of commercial space will remain. The exterior of the building will not change.

|                 | PROPOSED         |
|-----------------|------------------|
| Lot Area        | 8,991 SF         |
| Parking         | 3* (existing)    |
| Rear Setback    | 38'-8"(existing) |
| South Setback   | 0' (existing)    |
| North Setback   | 0' (existing)    |
| Front Setback   | 0' (existing)    |
| FAR             | .85 (existing)   |
| Building Height | 21' (existing)   |

<sup>\*</sup>TSL Building is located in a Transit Served Location

NOSTRATION CONCESSION IN THE STATE OF THE ST

RETAIL STORE AND DEMOS! NITCHEN FOR: TOP BUTCHER

A 1