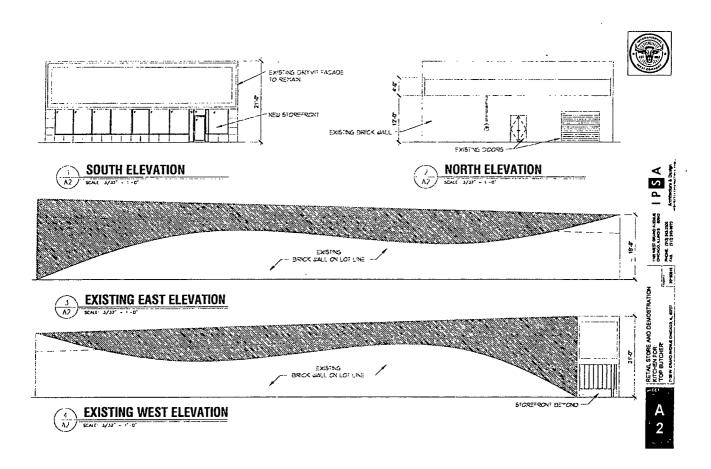

# PROJECT NARRATIVE AND PLANS TYPE 1 ZONING AMENDMENT 7128 W Grand Avenue

### C1-1 Neighborhood Commercial District

The Applicant seeks a zoning map amendment to operate a butcher shop with wholesale services at the subject property. 3 parking spaces will be provided. The building is located in a Transit Served Location and is within 1,300 feet of the Mont Clare Station on the Metra's Milwaukee District. The 7,216 SF of commercial space will remain. The exterior of the building will not change.