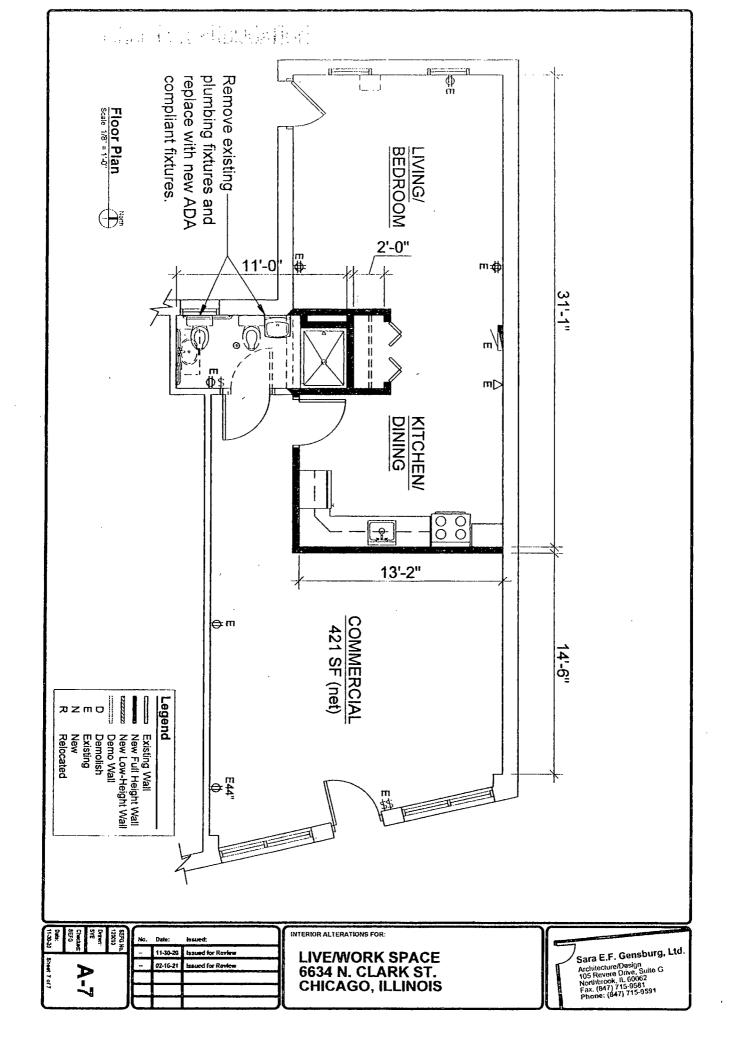

### **B2-3 Neighborhood Mixed-Use District**

The existing property is a mixed-use, three story building with one existing 884 square foot artist live work space and four commercial units on the ground floor and a total of ten dwelling units on the second-third floors. The rezoning will convert one of the four commercial units (954 square feet) to an artist live work space. After re-zoning, the subject property will maintain the existing ten dwelling units on the second through third floors. The ground floor will contain two artist live work spaces and three commercial units for a total of 1,838 SF of artist live work space and 3,452 SF of commercial space. No changes are proposed to the massing, design, height or scale of the existing building. All work would be interior and the height of the building will remain 35 feet. The property is a transit served location in the close proximity to the Morse Street CTA Train Station and the Rogers Park Metra Station. The existing building is lot line to lot line and 0 parking spaces will be provided as a result.