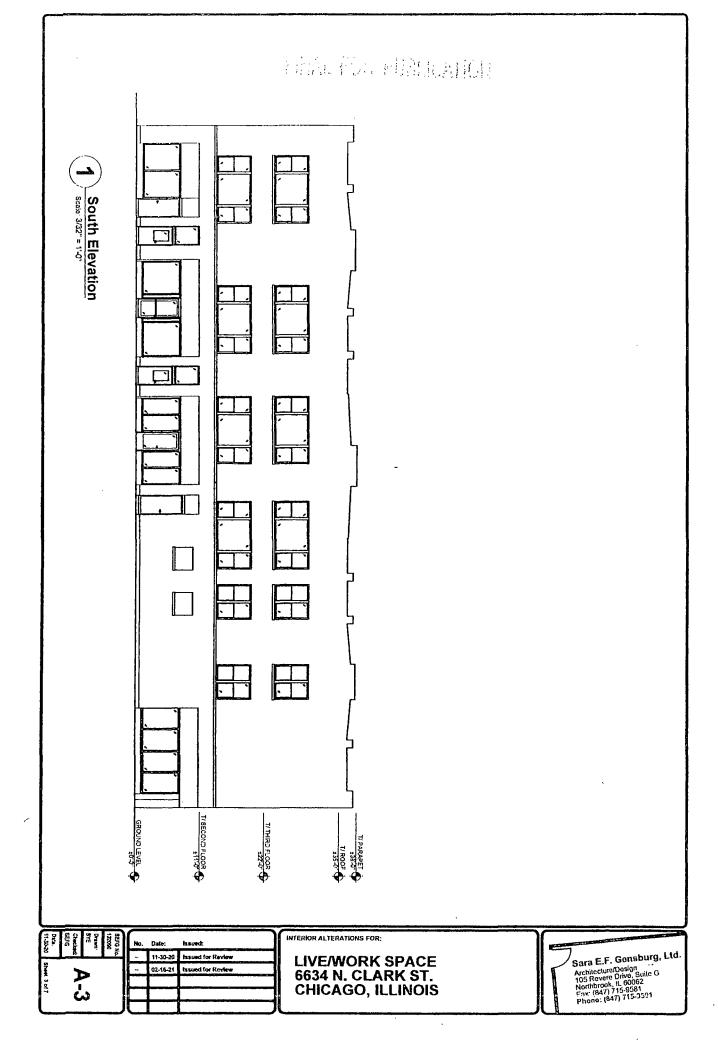

### **B2-3 Neighborhood Mixed-Use District**

The existing property is a mixed-use, three story building with one existing 884 square foot artist live work space and four commercial units on the ground floor and a total of ten dwelling units on the second-third floors. The rezoning will convert one of the four commercial units (954 square feet) to an artist live work space. After re-zoning, the subject property will maintain the existing ten dwelling units on the second through third floors. The ground floor will contain two artist live work spaces and three commercial units for a total of 1,838 SF of artist live work space and 3,452 SF of commercial space. No changes are proposed to the massing, design, height or scale of the existing building. All work would be interior and the height of the building will remain 35 feet. The property is a transit served location in the close proximity to the Morse Street CTA Train Station and the Rogers Park Metra Station. The existing building is lot line to lot line and 0 parking spaces will be provided as a result.