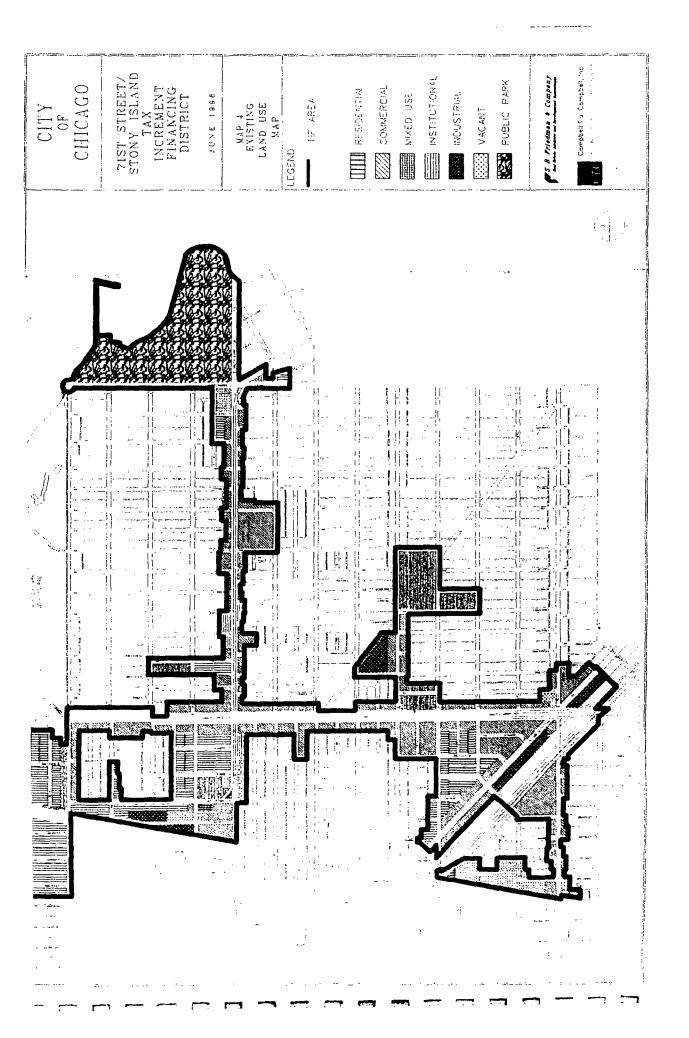

#### **Future Land Use**

Rename this subsection "General Land Use Plan" and delete the existing text contained in this subsection. Replace the text with the following language:

Prior to adoption of the Original Plan, there were six distinct land use patterns present within the RPA:

- Residential
- Institutional
- Commercial
- Warehouse, distribution and industrial
- Vacant land
- Public and rail right-of-way

The future land use pattern described in the Original Plan envisioned that the primary land uses along Stony Island Avenue and 71<sup>st</sup> Street would be commercial with complementary land uses preserved and better defined in other portions of the RPA. Existing institutional uses would be preserved in their current location; mixed-use districts, including light industrial, warehousing and distribution facilities would be located along South Chicago Boulevard; and residential development would be focused in areas that have been traditionally residential located south of 79<sup>th</sup> Street, north of 67<sup>th</sup> Street and toward the east end of 71<sup>st</sup> Street. Map 5 – Future Land Use Plan Map in the Original Plan included six future land use categories: residential, commercial, mixed use, institutional, industrial, and public park.

The future land use pattern described in the Original Plan was intended to illustrate how implementation of the redevelopment objectives would result in the well-defined and complementary land use districts. Map 5 – General Land Use Plan is consistent with the intent of the Original Plan, but replaces the original future land use categories with the following land uses that better represent the ongoing transition of obsolete land use patterns into an economically viable land use mix.