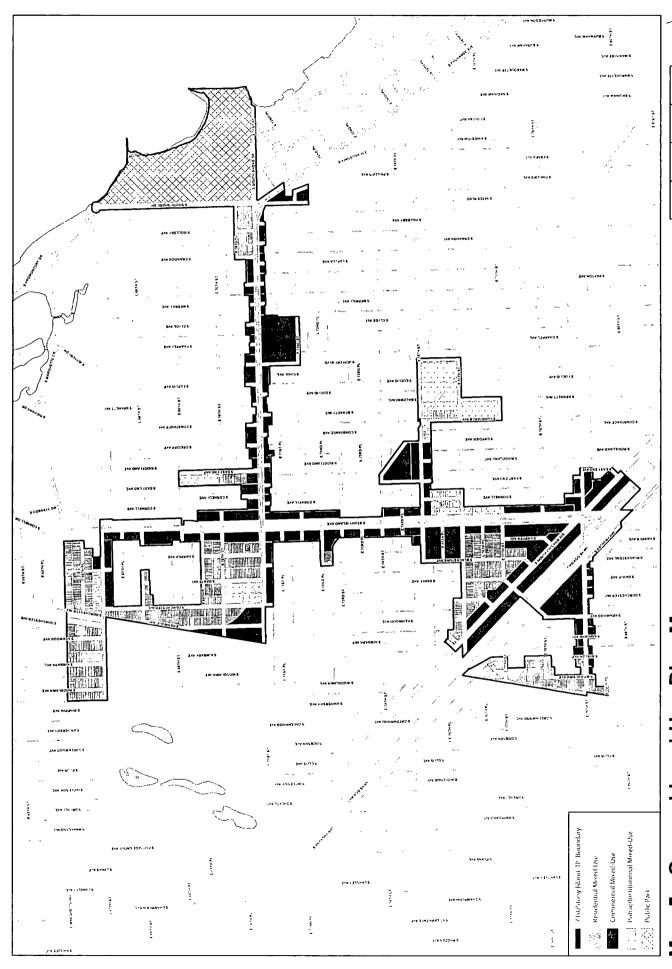

#### **Future Land Use**

Rename this subsection "General Land Use Plan" and delete the existing text contained in this subsection. Replace the text with the following language:

Prior to adoption of the Original Plan, there were six distinct land use patterns present within the RPA:

- Residential
- Institutional
- Commercial
- Warehouse, distribution and industrial
- Vacant land
- Public and rail right-of-way

The future land use pattern described in the Original Plan envisioned that the primary land uses along Stony Island Avenue and 71<sup>st</sup> Street would be commercial with complementary land uses preserved and better defined in other portions of the RPA. Existing institutional uses would be preserved in their current location; mixed-use districts, including light industrial, warehousing and distribution facilities would be located along South Chicago Boulevard; and residential development would be focused in areas that have been traditionally residential located south of 79<sup>th</sup> Street, north of 67<sup>th</sup> Street and toward the east end of 71<sup>st</sup> Street. Map 5 – Future Land Use Plan Map in the Original Plan included six future land use categories: residential, commercial, mixed use, institutional, industrial, and public park.

The future land use pattern described in the Original Plan was intended to illustrate how implementation of the redevelopment objectives would result in the well-defined and complementary land use districts. Map 5 – General Land Use Plan is consistent with the intent of the Original Plan, but replaces the original future land use categories with the following land uses that better represent the ongoing transition of obsolete land use patterns into an economically viable land use mix.

- <u>Residential Mixed-Use</u> This land use category includes historically residential uses as well as locations
  where there is a demonstrated market demand for new residential and/or commercial development.
- <u>Commercial Mixed-Use</u> This land use category includes retail facilities, offices, light industrial and other complementary commercial and service uses. Residential uses may either be found on upper floors or interspersed as free-standing multi-family and single-family residential buildings that expand the commercial customer base.
- <u>Public/Institutional Mixed-Use</u> This land use category includes a variety of public and institutional uses including schools, parks, health care and religious institutions that occupy significant sites within the RPA. This designation is intended to allow for redevelopment of obsolete public or institutional uses into alternative uses that respond to market demand and City land use policy.
- <u>Public Park</u> This land use category applies to Chicago Park District property east of S South Shore Drive and north of E South Shore Drive, including the South Shore Cultural Center.

#### **EXHIBIT 1 – REPLACEMENT MAPS**

Map 1 – Vicinity Map

Map 2 – TIF Boundary Map

Map 5 – General Land Use Plan

# Exhibit 1 Replacement Maps

Map 1 - Vicinity Map

Map 2 - TIF Boundary Map

Map 5 - General Land Use Plan Map

0.25

| STATE OF ILLINOIS | )    | <u>Exhibit 2</u> |
|-------------------|------|------------------|
|                   | ) SS |                  |
| COUNTY OF COOK    | )    |                  |