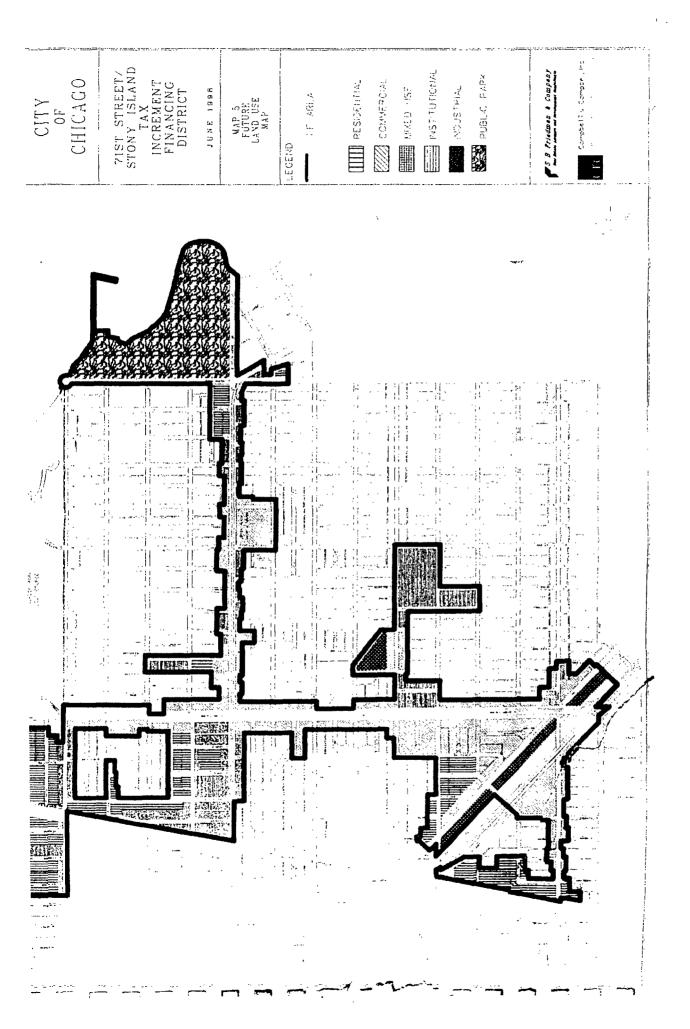

#### **Future Land Use**

Rename this subsection "General Land Use Plan" and delete the existing text contained in this subsection. Replace the text with the following language:

Prior to adoption of the Original Plan, there were six distinct land use patterns present within the RPA:

- Residential
- Institutional
- Commercial
- Warehouse, distribution and industrial
- Vacant land
- Public and rail right-of-way

The future land use pattern described in the Original Plan envisioned that the primary land uses along Stony Island Avenue and 71<sup>st</sup> Street would be commercial with complementary land uses preserved and better defined in other portions of the RPA. Existing institutional uses would be preserved in their current location; mixed-use districts, including light industrial, warehousing and distribution facilities would be located along South Chicago Boulevard; and residential development would be focused in areas that have been traditionally residential located south of 79<sup>th</sup> Street, north of 67<sup>th</sup> Street and toward the east end of 71<sup>st</sup> Street. Map 5 – Future Land Use Plan Map in the Original Plan included six future land use categories: residential, commercial, mixed use, institutional, industrial, and public park.

The future land use pattern described in the Original Plan was intended to illustrate how implementation of the redevelopment objectives would result in the well-defined and complementary land use districts. Map 5 – General Land Use Plan is consistent with the intent of the Original Plan, but replaces the original future land use categories with the following land uses that better represent the ongoing transition of obsolete land use patterns into an economically viable land use mix.

- <u>Residential Mixed-Use</u> This land use category includes historically residential uses as well as locations
  where there is a demonstrated market demand for new residential and/or commercial development.
- <u>Commercial Mixed-Use</u> This land use category includes retail facilities, offices, light industrial and other complementary commercial and service uses. Residential uses may either be found on upper floors or interspersed as free-standing multi-family and single-family residential buildings that expand the commercial customer base.
- <u>Public/Institutional Mixed-Use</u> This land use category includes a variety of public and institutional uses including schools, parks, health care and religious institutions that occupy significant sites within the RPA. This designation is intended to allow for redevelopment of obsolete public or institutional uses into alternative uses that respond to market demand and City land use policy.
- <u>Public Park</u> This land use category applies to Chicago Park District property east of S South Shore Drive and north of E South Shore Drive, including the South Shore Cultural Center.

These land uses are intended to promote sound and healthy land use relationships as well as facilitate the use of TIF funds to support redevelopment projects in accordance with the goals and objectives of the Redevelopment Plan.

#### **Anticipated Equalized Assessed Valuation**

Delete and replace the entire subsection with the following text:

Upon completion of the anticipated private development within the RPA, it is estimated that the equalized assessed valuation of property within the RPA will be approximately \$136 million. This estimate has been calculated assuming that the RPA will be developed in accordance with Map 5 – General Land Use Plan presented in Exhibit 1.