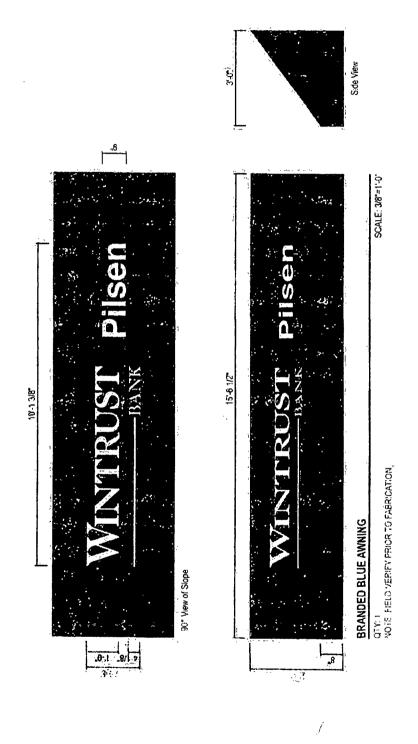

SECTION 1. Permission and authority are hereby given and granted to WINTRUST BANK, upon the terms and subject to the conditions of this ordinance to maintain and use, as now constructed, four (4) Awning(s) projecting over the public right-of-way adjacent to its premises known as 1800 S. Blue Island Ave..

Said Awning(s) at S. Blue Island Avenue measure(s):

One (1) at ten point six seven (10.67) feet in length, and three (3) feet in width for a total of thirty-two point zero one (32.01) square feet.

One (1) at fifteen point five eight (15.58) feet in length, and three (3) feet in width for a total of forty-six point seven four (46.74) square feet.

One (1) at eleven point nine two (11.92) feet in length, and three (3) feet in width for a total of thirty-five point seven six (35.76) square feet.

One (1) at fourteen point five (14.5) feet in length, and three (3) feet in width for a total of forty-three point five (43.5) square feet.