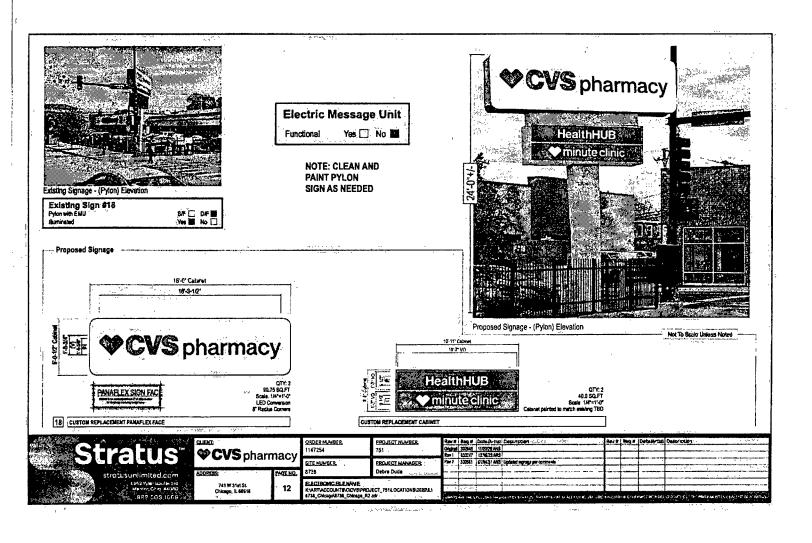

Issuance of permits for sign(s)/signboard(s) at 741 W 31st

St - 190 sq. ft.

**Committee(s) Assignment:** 

Committee on Zoning, Landmarks and Building Standards

#### **COUNCIL ORDER**

| RE: Approval of sign over 100 square feet in area or over 24 feet above grade                                                                                                                                                                                                                                                                                                                                |
|--------------------------------------------------------------------------------------------------------------------------------------------------------------------------------------------------------------------------------------------------------------------------------------------------------------------------------------------------------------------------------------------------------------|
| ORDERED, that the City Council hereby approves the following sign application submitted by:                                                                                                                                                                                                                                                                                                                  |
| Applicant*:  (* The Applicant is the owner of the real property or the business tenant of the real property. Do not list the sign contractor, sign erector, sign company or advertising entity in the above space.)                                                                                                                                                                                          |
| This Order approves the following sign in accordance with Municipal Code of Chicago Section 13-20-680:                                                                                                                                                                                                                                                                                                       |
| Address of Sign: 741 W 31st St Chicago, IL 606 16                                                                                                                                                                                                                                                                                                                                                            |
| Zoning District: B1-2                                                                                                                                                                                                                                                                                                                                                                                        |
| DOB Sign Permit Application #:                                                                                                                                                                                                                                                                                                                                                                               |
| Sign Details: Yes  1. On-premise OR Off-premise                                                                                                                                                                                                                                                                                                                                                              |
| 2. Static sign Yes OR Dynamic-image display sign No                                                                                                                                                                                                                                                                                                                                                          |
| 3. Number of sign faces 2                                                                                                                                                                                                                                                                                                                                                                                    |
| 4. Projecting over the public way No (Yes or No) If yes, Public Way Use #:                                                                                                                                                                                                                                                                                                                                   |
| 5. Dimensions: Length 35 feet 1 inches Height 10 feet 6 inches                                                                                                                                                                                                                                                                                                                                               |
| Total square feet in area: 190 feet inches                                                                                                                                                                                                                                                                                                                                                                   |
| 6. Height above grade: 13 feet 1 inches                                                                                                                                                                                                                                                                                                                                                                      |
| 7. Elevation (side of building or lot where the sign will be erected):                                                                                                                                                                                                                                                                                                                                       |
| 8. Name of Sign Contractor/Erector: Sanford & Sign                                                                                                                                                                                                                                                                                                                                                           |
| To be legal, such sign shall comply with all provisions of Title 17 of the Chicago Municipal Code ("Zoning Ordinance") and all other provisions of the Municipal Code governing the permitting, construction and maintenance and removal of signs and sign structures. Failure of the applicant and the applicant's successors to comply shall be grounds for invalidation or revocation of the sign permit. |
| Alderman Ward                                                                                                                                                                                                                                                                                                                                                                                                |