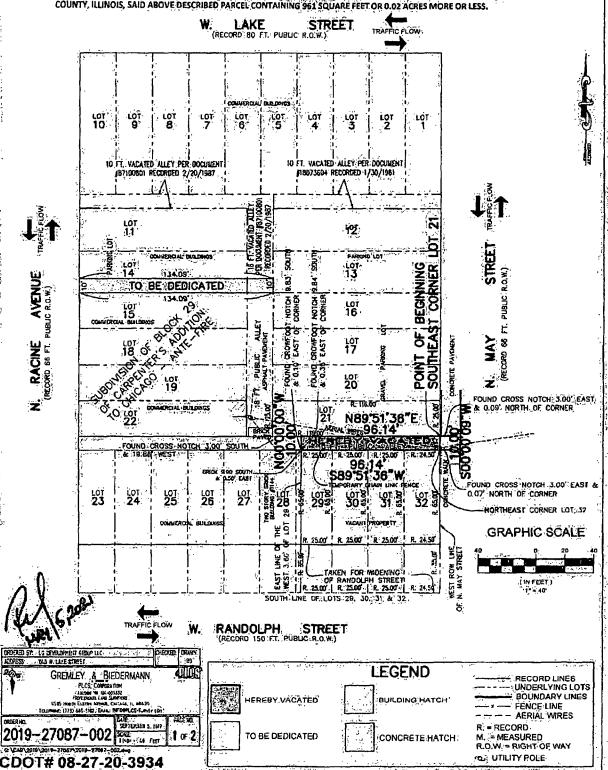

## SECTION 2. The Vacation shall be described as:

THAT PART OF THE 10 FOOT WIDE EAST-WEST PUBLIC ALLEY LYING NORTH OF AND ADJOINING THAT PART OF LOT 29 (EXCEPT THE WEST 3.60 FEET THEREOF) AND LOTS 30; 31 AND 32 (EXCEPTING PARTS OF SAID LOTS TAKEN FOR WIDENING OF WEST RANDOLPH STREET), AND LYING SOUTH OF AND ADJOINING LOT 21 ALL IN BLOCK 29 IN THE SUBDIVISION OF BLOCKS 7:11,13,29, 47 AND 53 OF CARPENTER'S ADDITION TO CHICAGO, A SUBDIVISION OF THE SOUTHEAST 1/4 OF SECTION 8, TOWNSHIP 39 NORTH, RANGE 14, EAST OF THE THIRD PRINCIPAL MERIDIAN, ANTE-FIRE, AND DESCRIBED AS FOLLOWS: BEGINNING AT THE SOUTHEAST CORNER OF SAID LOT 21, ALSO BEING THE WEST RIGHT OF WAY OF N. MAY STREET; THÊNCE SOUTH 00 DEGREES 00 MINUTES 09 SECONDS WEST 10.00 FEET TO THE NORTHEAST CORNER OF SAID LOT 32, ALSO ON SAID WEST RIGHT OF WAY OF N. MAY STREET; THENCE SOUTH:89 DEGREES 51 MINUTES 36 SECONDS WEST ALONG THE NORTH LINE OF LOTS 32, 31, 30 AND THAT PART OF LOT 29, AFORESAID 96.14 FEET TO A POINT 3.60 FEET EAST OF THE NORTHEAST CORNER OF SAID LOT 29; THENCE NORTH 00 DEGREES 00 MINUTES 00 SECONDS WEST ALONG A LINE 3.60 EAST AND PARALLEL TO THE WEST LINE OF LOT 29 AFORESAID 10.00 FEET TO A POINT ON THE SOUTH LINE OF SAID LOT 21: THENCE NORTH 89 DEGREES 51 MINUTES 36 SECONDS EAST ALONG THE SOUTH LINE OF LOT 21 AFORESAID 96:14 FEET TO THE POINT OF BEGINNING, IN COOK COUNTY, ILLINOIS SAID ABOVE DESCRIBED PARCEL CONTAINING 961 SQUARE FEET OR 0.02 Acres more or less, as shaded and legally described by the words "HEREBY VACATED" on the Plat of Vacation hereto attached as EXHIBIT B, which plat for greater clarity, is hereby made a part of this ordinance, be and the same is hereby vacated and closed, inasmuch as the same is no longer required for public use and the public interest will be subserved by such vacation.

Vacation, Dedication Approved:

Gia Biagi Commissioner of Transportation

Approved as to form and Legality

Arthur Dolinsky Senior Counsel

Introduced By:

Honorable Walter Burnett Alderman, 27th Ward

EXHIBIT "A" GRAPHIC SCALE PLAT OF DEDICATION SEE PAGE 2 FOR LEGAL DESCRIPTION: "A" (IN FEET.) SUBDIVISION OF BLOCK 29 OF 1" = 40" CARPENTER'S ADDITION TO CHICAGO (ANTE-FIRE) 80.00 W. STREET 80.00' R.O.W. [(R) 25.00 | (R) 2 R.O.W. 66.00 R.O.W. 66.00 AVENU 8 LOT LOT RESERVED FOR PUB RACINE 10 FT. VACATED ALLEY PER DOCUMENT 10 FT. WACATED ALLEY PER SOCURENT #87100801 RECORDED 2/20/1987 #18073604 RECORDED 1/30/1961 AND BLOCK BUILDING 134.10 (R) 118.00 31 25 E (R) 115.00' E 13 BLOCK 2.39 HORTH 3 (u)134.09 STREE CROSS NOTCH TO BE J.OO' WEST & ON LINE & 0.28 EAST (R) 116.00 LOT POINT OF BEGINNING
SOUTHWEST CORNER (N) 11EOU TOUR STORY FOUND CROSS NOTCH 0.06' WEST & 0.10' SOUTH OF CORNER 9 LOT 17 FS 1919 FOT 88 CROSS NOTCH TO BE SET OF LOT, 14 (R)25.00° 19 8 10T 20 PúBLC "A" ż COMMERCIAL PLINDINGS 10T (R) 116.00° PENDING VACATION 10 FT. PUBLIC 10T 8 30 28 29 26 8 Loj 8 23 : R.O.W.º 66.00 R.O.W. 65.00\* WIDENING OF RAVIDOLPH (R) 25.00 (R) 25 LEGEND HEREBY RESERVED FOR RANDOLPH 150.00 STREET PUBLIC WAY EASEMENT 150.00; R.O.W. PENDING VACATION DEDID DEN RECORD LINES į. INST. LAF STREET UNDERLYING LOTS HEREBY DEDICATED GREWLEY 12 BIEDERMANN
PLCS CONTRA NO
PLCS CONTRA NO
PLCS CONTRA NO
PROCESS OF THE CONTRA
LAST HEATH CLUST LANGUAGE
LAST LANGUAGE
LAST HEATH CLUST LANGUAGE
LAST LANGUAGE
LANGUAGE
LAST LANGUAGE
LAST LANGUAGE
LAST LANGUAGE
LANGUAGE
LAST LANGUAGE
LAST LANGUAGE
LA (R) RECORD (M) MEASURED BUILDING DE: (173) 635-582 EM R.O.W. - RECORD:RIGHT OF WAY FOOTPRINT HATCH 2020-27554-001 CDOT# 08-27-20-3934