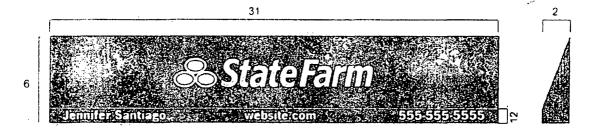

Said Awning with Lettering or Graphics(s) at W ARMITAGE AVE measure(s):
One (1) at thirty-one (31) feet in length and Zero (0) feet in width for a total of thirty-one (31) square feet.

The location of said privilege shall be as shown on prints kept on file with the Department of Business Affairs and Consumer Protection and the Office of the City Clerk.