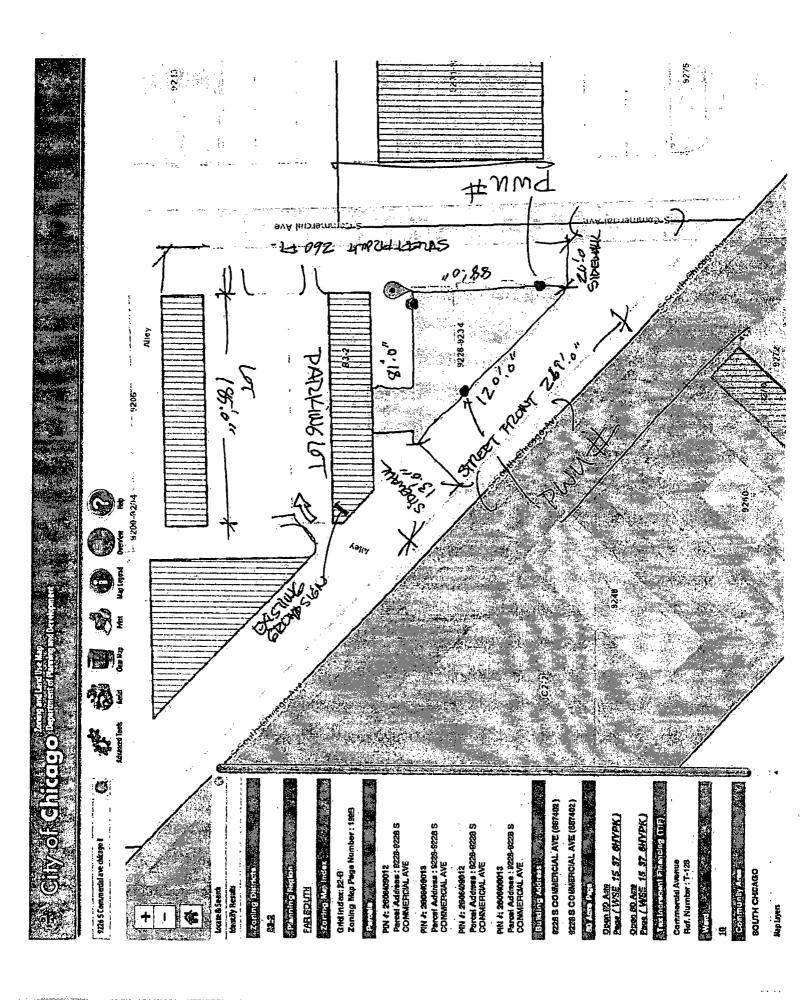

## **COUNCIL ORDER**

RE: Approval of sign over 100 square feet in area or over 24 feet above grade

ORDERED, that the City Council hereby approves the following sign application submitted by:

| Applicant*:Leonard S. Swajkowski                                                                                                                                                                       |                             |
|--------------------------------------------------------------------------------------------------------------------------------------------------------------------------------------------------------|-----------------------------|
| (* The Applicant is the owner of the real property or the business tenant of the real property. Do not list the sign contractor, sign erector, sign company or advertising entity in the above space.) |                             |
|                                                                                                                                                                                                        |                             |
| This Order approves the following sign in accordance with Municipal Code of Chicago Section 13-20-680:                                                                                                 |                             |
| Address of Sign:9226 S. Commerical ave                                                                                                                                                                 | _ Chicago, IL 606 <u>17</u> |
| Zoning District:                                                                                                                                                                                       |                             |
| DOB Sign Permit Application #:100909243, 100909240, 100909232                                                                                                                                          |                             |
| Sign Details:<br>1. On-premise X OR Off-premise                                                                                                                                                        |                             |
| 2. Static sign X OR Dynamic-image display sign                                                                                                                                                         |                             |
| 3. Number of sign faces 3                                                                                                                                                                              |                             |
| 4. Projecting over the public way <u>YES</u> (Yes or No) If yes, Public Way Use #:1                                                                                                                    | 1147811                     |
| 5. Dimensions: Length <u>20</u> feet <u>0</u> inches Height <u>3</u> feet <u>9</u> inch                                                                                                                | hes                         |
| Total square feet in area: <u>78</u> feet <u>0</u> inches                                                                                                                                              |                             |
| 6. Height above grade: $\frac{26}{100}$ feet $\frac{0}{100}$ inches                                                                                                                                    |                             |
| 7. Elevation (side of building or lot where the sign will be erected): North-East-S                                                                                                                    | South                       |
| 8. Name of Sign Contractor/Erector: The Holland Design Group Inc                                                                                                                                       |                             |

9226SCommercial Aver Chicago, IL 30517