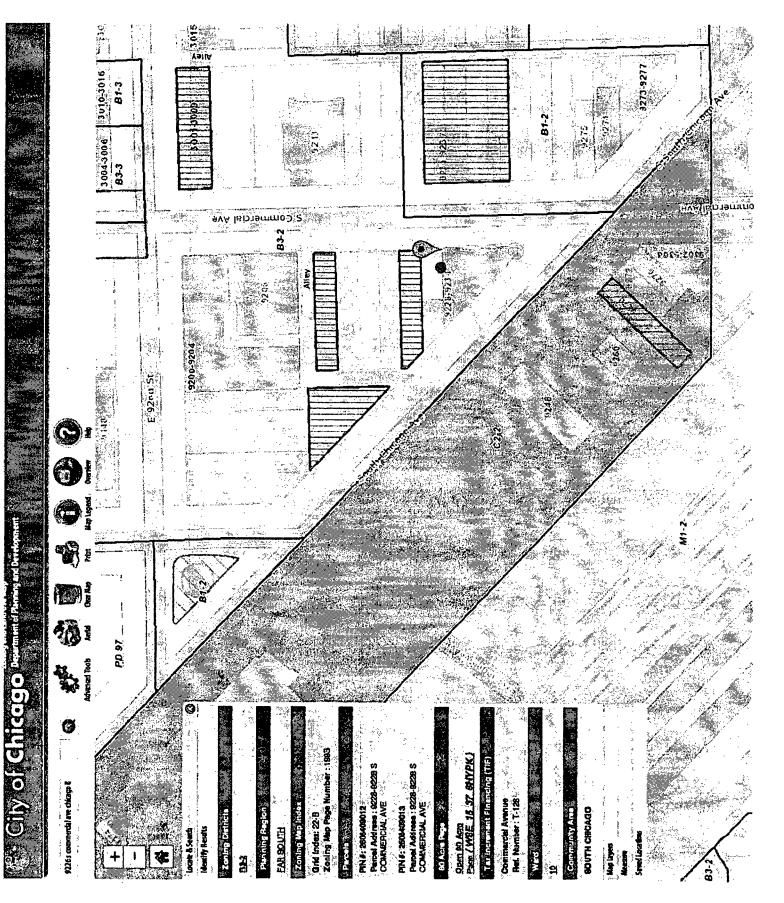

## **COUNCIL ORDER**

RE: Approval of sign over 100 square feet in area or over 24 feet above grade

ORDERED, that the City Council hereby approves the following sign application submitted by:

| Applicant*:Leonard S. Swajkowski                                                                                                                                                                       |                             |
|--------------------------------------------------------------------------------------------------------------------------------------------------------------------------------------------------------|-----------------------------|
| (* The Applicant is the owner of the real property or the business tenant of the real property. Do not list the sign contractor, sign erector, sign company or advertising entity in the above space.) |                             |
|                                                                                                                                                                                                        |                             |
| This Order approves the following sign in accordance with Municipal Code of Chicago Section 13-20-680:                                                                                                 |                             |
| Address of Sign:9226 S. Commerical ave                                                                                                                                                                 | _ Chicago, IL 606 <u>17</u> |
| Zoning District:                                                                                                                                                                                       |                             |
| DOB Sign Permit Application #:100909243, 100909240, 100909232                                                                                                                                          |                             |
| Sign Details:<br>1. On-premise X OR Off-premise                                                                                                                                                        |                             |
| 2. Static sign X OR Dynamic-image display sign                                                                                                                                                         |                             |
| 3. Number of sign faces 3                                                                                                                                                                              |                             |
| 4. Projecting over the public way <u>YES</u> (Yes or No) If yes, Public Way Use #:1                                                                                                                    | 1147811                     |
| 5. Dimensions: Length <u>20</u> feet <u>0</u> inches Height <u>3</u> feet <u>9</u> inch                                                                                                                | hes                         |
| Total square feet in area: <u>78</u> feet <u>0</u> inches                                                                                                                                              |                             |
| 6. Height above grade: $\frac{26}{100}$ feet $\frac{0}{100}$ inches                                                                                                                                    |                             |
| 7. Elevation (side of building or lot where the sign will be erected): North-East-S                                                                                                                    | South                       |
| 8. Name of Sign Contractor/Erector: The Holland Design Group Inc                                                                                                                                       |                             |

9226SCommercial Aver Chicago, IL 30517