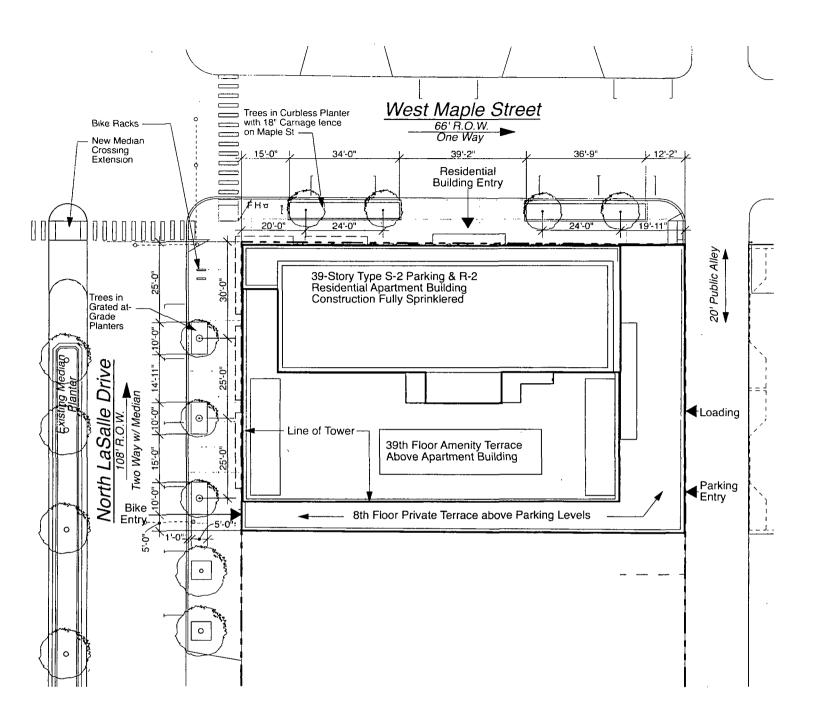

- 4. This Plan of Development consists of 18 Statements and a Bulk Regulations Table; an Existing Land Use Map; an Existing Zoning Map; a Property Line and Boundary Map; a Site Plan; a Landscape Plan; and Elevations prepared by Pappageorge Haymes and dated \_\_\_\_\_\_\_, 2021, submitted herein. In any instance where a provision of this Planned Development conflicts with the Chicago Building Code, the Building Code shall control. This Planned Development conforms to the intent and purpose of the Chicago Zoning Ordinance, and all requirements thereto, and satisfies the established criteria for approval as a Planned Development. In case of a conflict between the terms of this Planned Development Ordinance and the Chicago Zoning Ordinance, this Planned Development shall control.
- 5. The following uses are permitted in the area delineated herein as a Residential-Business Planned Development:

Subarea B: Dwelling Units Above the Ground Floor; Assisted Living; Nursing Home; Public and Civic Uses; Eating and drinking establishments; Financial Services (excluding Payday Loan Stores and Pawn Shops); Food and Beverage Retail Sales; Lodging; Medical Service; Office; Personal Service; Residential Support Service; and General Retail Sales, incidental and accessory uses and accessory parking.

- 6. On-Premise signs and temporary signs, such as construction and marketing signs, shall be permitted within the Planned Development, subject to the review and approval of the Department of Planning and Development ("DPD"). Off-Premise signs are prohibited within the boundary of the Planned Development.
- 7. For purposes of height measurement, the definitions in the Chicago Zoning Ordinance shall apply. The height of any building shall also be subject to height limitations, if any, established by the Federal Aviation Administration.
- 8. The maximum permitted floor area ratio (FAR) for the Property shall be in accordance with the attached Bulk Regulations and Data Table. For the purpose of FAR calculations and measurements, the definitions in the Zoning Ordinance shall apply. The permitted FAR identified in the Bulk Regulations and Data Table has been determined using a net site area of 37,086 square feet and a base FAR of 7.0.