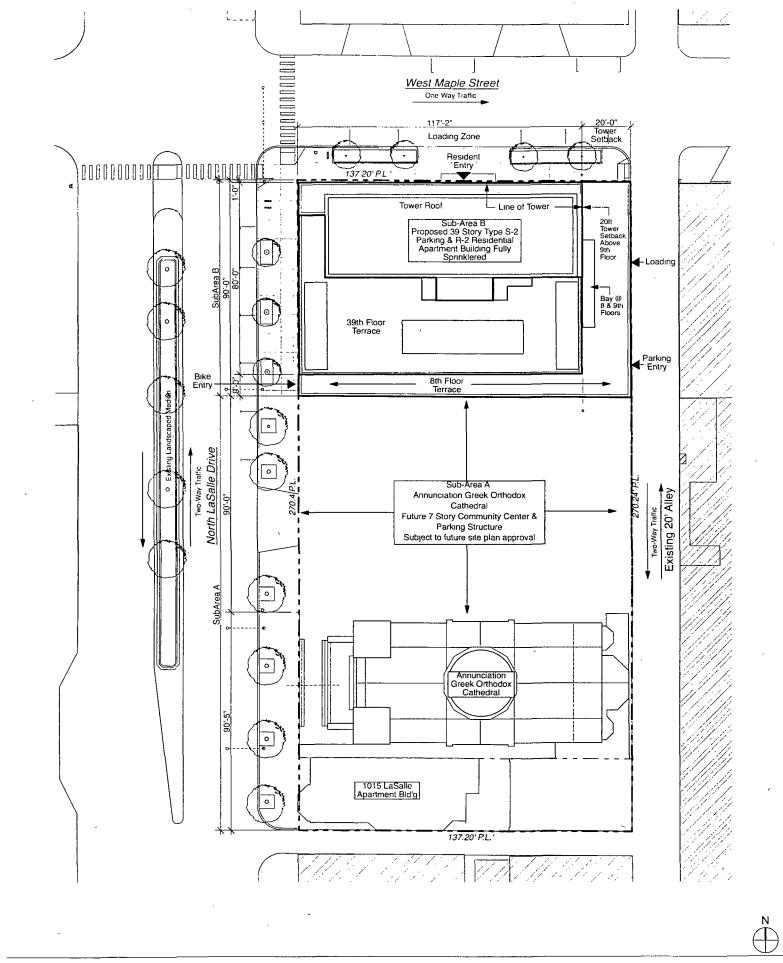

#### RESIDENTIAL-BUSINESS PLANNED DEVELOPMENT NO. \_\_\_\_\_ PLANNED DEVELOPMENT STATEMENTS

- 1. The area delineated herein as Planned Development Number \_\_\_\_ (the "Planned Development" or "PD") consists of approximately 37,086 square feet of property which is depicted on the attached Planned Development Boundary and Property Line Map ("Property"). FRC Realty Inc. is the "Applicant" for this Planned Development pursuant to authorization from the property owner.
- 2. The requirements, obligations and conditions contained within this Planned Development shall be binding upon the Applicant, its successors and assigns and, if different than the Applicant, the legal title holders and any ground lessors. All rights granted hereunder to the Applicant shall inure to the benefit of the Applicant's successors and assigns and, if different than the Applicant, the legal title holder and any ground lessors. Furthermore, pursuant to the requirements of Section 17-8-0400 of the Chicago Zoning Ordinance, the Property, at the time of application for amendments, modifications or changes (administrative, legislative or otherwise) to this Planned Development are made, shall be under single ownership or designated control. Single designated control is defined in Section 17-8-0400.
- 3. All applicable official reviews, approvals or permits are required to be obtained by the Applicant or its successors, assignees or grantees. Any dedication or vacation of streets or alleys or grants of easements or any adjustment of the right-of-way shall require a separate submittal to the Department of Transportation on behalf of the Applicant or its successors, assigns or grantees.

- 4. This Plan of Development consists of 18 Statements and a Bulk Regulations Table; an Existing Land Use Map; an Existing Zoning Map; a Property Line and Boundary Map; a Site Plan; a Landscape Plan; and Elevations prepared by Pappageorge Haymes and dated \_\_\_\_\_\_\_, 2021, submitted herein. In any instance where a provision of this Planned Development conflicts with the Chicago Building Code, the Building Code shall control. This Planned Development conforms to the intent and purpose of the Chicago Zoning Ordinance, and all requirements thereto, and satisfies the established criteria for approval as a Planned Development. In case of a conflict between the terms of this Planned Development Ordinance and the Chicago Zoning Ordinance, this Planned Development shall control.
- 5. The following uses are permitted in the area delineated herein as a Residential-Business Planned Development:

Subarea A: Religious Assembly; School; Daycare; Entertainment and Spectator Sport (all, including Indoor Special Event and Small, Medium and Large Venue), incidental and accessory uses and accessory parking.

Subarea B: Dwelling Units Above the Ground Floor; Assisted Living; Nursing Home; Public and Civic Uses; Eating and drinking establishments; Financial Services (excluding Payday Loan Stores and Pawn Shops); Food and Beverage Retail Sales; Lodging; Medical Service; Office; Personal Service; Residential Support Service; and General Retail Sales, incidental and accessory uses and accessory parking.

17. Prior to the Part II Approval (Section 17-13-0610 of the Chicago Zoning Ordinance) in Sub-Area A, the Applicant shall submit a site plan, landscape plan and building elevations for review and approval by DPD. The site plan may include access for the parking located in Sub-Area A through the parking located in Sub-Area B. Review and approval by DPD are intended to assure that specific development components substantially conform with the Planned Development (PD) and to assist the City in monitoring ongoing development. Sub-Area Site Plan Approval Submittals (Section 17-13-0800) need only include that portion of the Property for which approval is being sought by the Applicant. If the Applicant is seeking approval for a portion of the Property that represents less than an entire Sub-Area, the Applicant shall also include a site plan for that area of the Property which is bounded on all sides by either public Rights-of-Way or the boundary of the nearest Sub-Area. The site plan provided shall include all dimensioned and planned street Rights-of-Way.