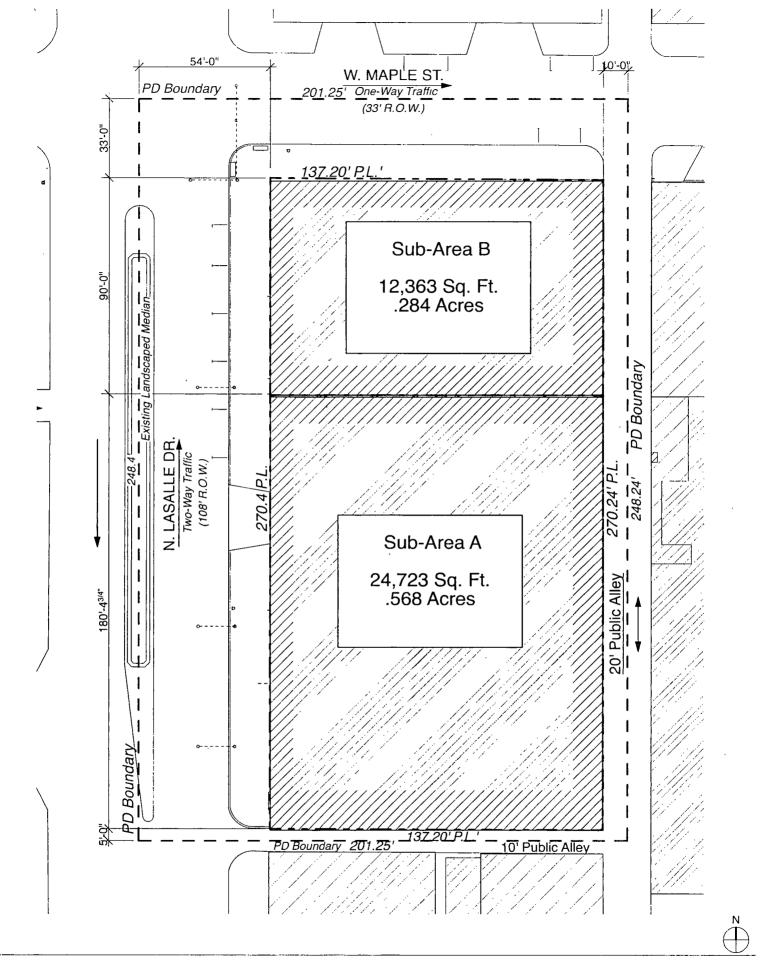

#### RESIDENTIAL-BUSINESS PLANNED DEVELOPMENT NO. \_\_\_\_\_ PLANNED DEVELOPMENT STATEMENTS

- 1. The area delineated herein as Planned Development Number \_\_\_\_ (the "Planned Development" or "PD") consists of approximately 37,086 square feet of property which is depicted on the attached Planned Development Boundary and Property Line Map ("Property"). FRC Realty Inc. is the "Applicant" for this Planned Development pursuant to authorization from the property owner.
- 2. The requirements, obligations and conditions contained within this Planned Development shall be binding upon the Applicant, its successors and assigns and, if different than the Applicant, the legal title holders and any ground lessors. All rights granted hereunder to the Applicant shall inure to the benefit of the Applicant's successors and assigns and, if different than the Applicant, the legal title holder and any ground lessors. Furthermore, pursuant to the requirements of Section 17-8-0400 of the Chicago Zoning Ordinance, the Property, at the time of application for amendments, modifications or changes (administrative, legislative or otherwise) to this Planned Development are made, shall be under single ownership or designated control. Single designated control is defined in Section 17-8-0400.
- 3. All applicable official reviews, approvals or permits are required to be obtained by the Applicant or its successors, assignees or grantees. Any dedication or vacation of streets or alleys or grants of easements or any adjustment of the right-of-way shall require a separate submittal to the Department of Transportation on behalf of the Applicant or its successors, assigns or grantees.

Subarea A: Religious Assembly; School; Daycare; Entertainment and Spectator Sport (all, including Indoor Special Event and Small, Medium and Large Venue), incidental and accessory uses and accessory parking.

Subarea B: Dwelling Units Above the Ground Floor; Assisted Living; Nursing Home; Public and Civic Uses; Eating and drinking establishments; Financial Services (excluding Payday Loan Stores and Pawn Shops); Food and Beverage Retail Sales; Lodging; Medical Service; Office; Personal Service; Residential Support Service; and General Retail Sales, incidental and accessory uses and accessory parking.

### RESIDENTIAL-BUSINESS PLANNED DEVELOPMENT NO. \_\_\_\_\_ BULK REGULATIONS AND DATA TABLE

×.,

,

ι,

.

| Area of Public Rights-of-Way (sf):                                                                                         | 24,950<br>37,086       |  |
|----------------------------------------------------------------------------------------------------------------------------|------------------------|--|
|                                                                                                                            | 37,086                 |  |
|                                                                                                                            |                        |  |
| Subarea A                                                                                                                  | 24,723                 |  |
| Subarea B                                                                                                                  | 12,363                 |  |
| Maximum Floor Area Ratio: 9                                                                                                | 9.44                   |  |
| Subarea A                                                                                                                  | 1.99                   |  |
| Subarea B                                                                                                                  | 24.35                  |  |
| Maximum Number of Dwelling Units:                                                                                          | :                      |  |
| Subarea A (                                                                                                                | 0                      |  |
| Subarea B                                                                                                                  | 303                    |  |
| Parking Spaces:                                                                                                            |                        |  |
| Subarea A I                                                                                                                | Per site plan approval |  |
| Subarea B                                                                                                                  | 116                    |  |
| Minimum Loading Berths:                                                                                                    |                        |  |
| Subarea A                                                                                                                  | Per site plan approval |  |
| Subarea B                                                                                                                  | 1 (10 feet x 25 feet)  |  |
| ApplicantFRC Realty Inc.Address1017-1039 N LaSalle / 125 W. MapleIntroducedMay 26, 2021Plan Commission:TBDEAST\180379520.2 |                        |  |

#### Property & Planned Development Boundary Map

a and a state of the second s

Tan Care age Pappageorge Haynes Partners

Applicant: Address: Introduction Date. Plan Commission Date: FRC Realty Inc. 125 W. Maple Street May 26, 2021 TBD