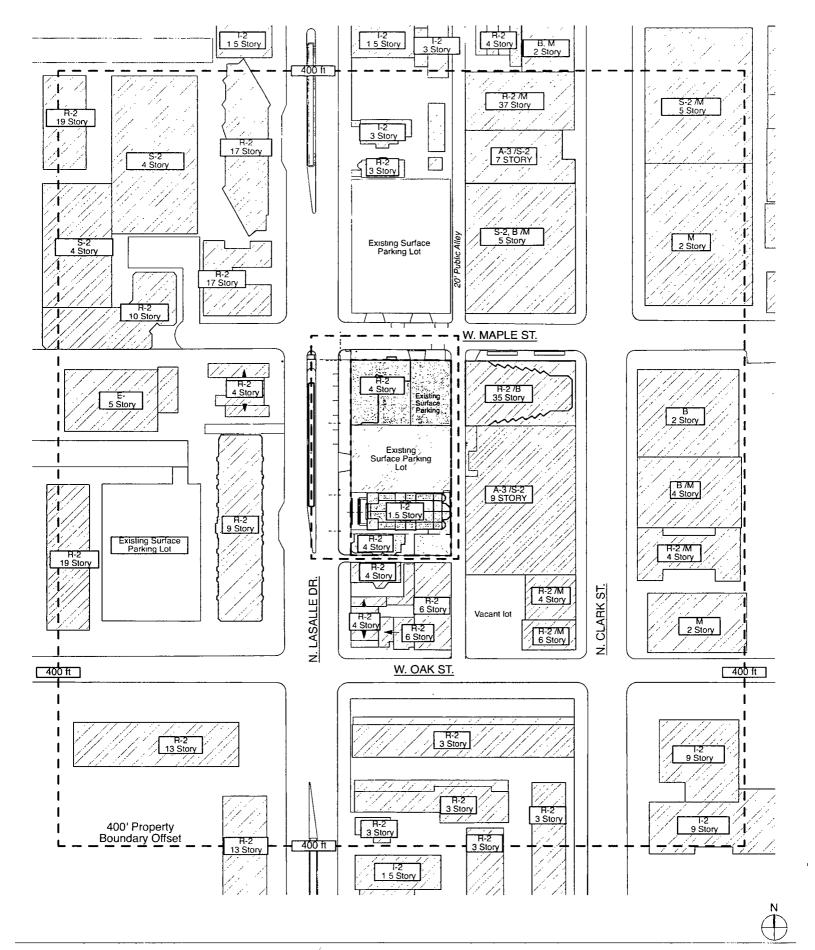

Applicant:FRC Realty IncAddress1017-1039 NIntroduced:May 26, 2021Plan Commussion.TBD

.

x.

EAST\180379520.2 EAST\180379520.3

.

Existing Land Use

Applicant: Address: Introduction Date: Plan Commission Date: FRC Realty Inc. 125 W. Maple Street May 26, 2021 TBD