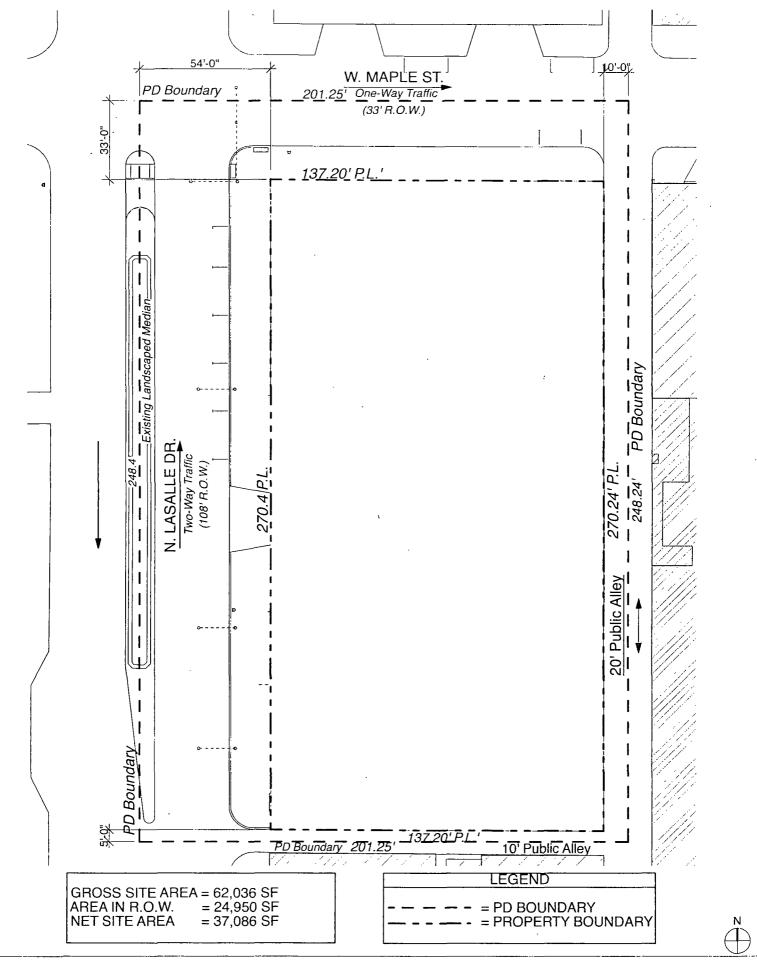

#### RESIDENTIAL-BUSINESS PLANNED DEVELOPMENT NO. \_\_\_\_\_ PLANNED DEVELOPMENT STATEMENTS

- 1. The area delineated herein as Planned Development Number \_\_\_\_ (the "Planned Development" or "PD") consists of approximately 37,086 square feet of property which is depicted on the attached Planned Development Boundary and Property Line Map ("Property"). FRC Realty Inc. is the "Applicant" for this Planned Development pursuant to authorization from the property owner.
- 2. The requirements, obligations and conditions contained within this Planned Development shall be binding upon the Applicant, its successors and assigns and, if different than the Applicant, the legal title holders and any ground lessors. All rights granted hereunder to the Applicant shall inure to the benefit of the Applicant's successors and assigns and, if different than the Applicant, the legal title holder and any ground lessors. Furthermore, pursuant to the requirements of Section 17-8-0400 of the Chicago Zoning Ordinance, the Property, at the time of application for amendments, modifications or changes (administrative, legislative or otherwise) to this Planned Development are made, shall be under single ownership or designated control. Single designated control is defined in Section 17-8-0400.
- 3. All applicable official reviews, approvals or permits are required to be obtained by the Applicant or its successors, assignees or grantees. Any dedication or vacation of streets or alleys or grants of easements or any adjustment of the right-of-way shall require a separate submittal to the Department of Transportation on behalf of the Applicant or its successors, assigns or grantees.

### RESIDENTIAL-BUSINESS PLANNED DEVELOPMENT NO. \_\_\_\_\_ BULK REGULATIONS AND DATA TABLE

×.,

,

ι,

.

| Area of Public Rights-of-Way (sf):                                                                                         | 24,950<br>37,086       |  |
|----------------------------------------------------------------------------------------------------------------------------|------------------------|--|
|                                                                                                                            | 37,086                 |  |
|                                                                                                                            |                        |  |
| Subarea A                                                                                                                  | 24,723                 |  |
| Subarea B                                                                                                                  | 12,363                 |  |
| Maximum Floor Area Ratio: 9                                                                                                | 9.44                   |  |
| Subarea A                                                                                                                  | 1.99                   |  |
| Subarea B                                                                                                                  | 24.35                  |  |
| Maximum Number of Dwelling Units:                                                                                          | :                      |  |
| Subarea A (                                                                                                                | 0                      |  |
| Subarea B                                                                                                                  | 303                    |  |
| Parking Spaces:                                                                                                            |                        |  |
| Subarea A I                                                                                                                | Per site plan approval |  |
| Subarea B                                                                                                                  | 116                    |  |
| Minimum Loading Berths:                                                                                                    |                        |  |
| Subarea A                                                                                                                  | Per site plan approval |  |
| Subarea B                                                                                                                  | 1 (10 feet x 25 feet)  |  |
| ApplicantFRC Realty Inc.Address1017-1039 N LaSalle / 125 W. MapleIntroducedMay 26, 2021Plan Commission:TBDEAST\180379520.2 |                        |  |