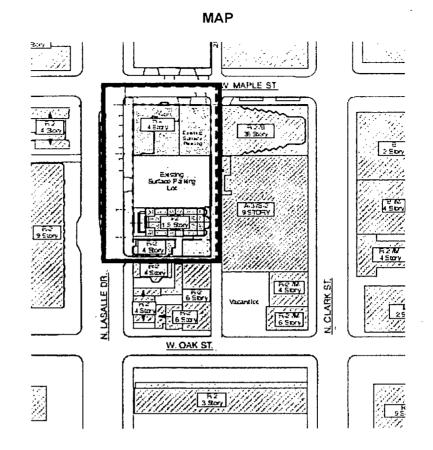

Applicant:FRC Realty IncAddress1017-1039 NIntroduced:May 26, 2021Plan Commussion.TBD

.

x.

EAST\180379520.2 EAST\180379520.3

.

Existing Land Use

Applicant: Address: Introduction Date: Plan Commission Date: FRC Realty Inc. 125 W. Maple Street May 26, 2021 TBD