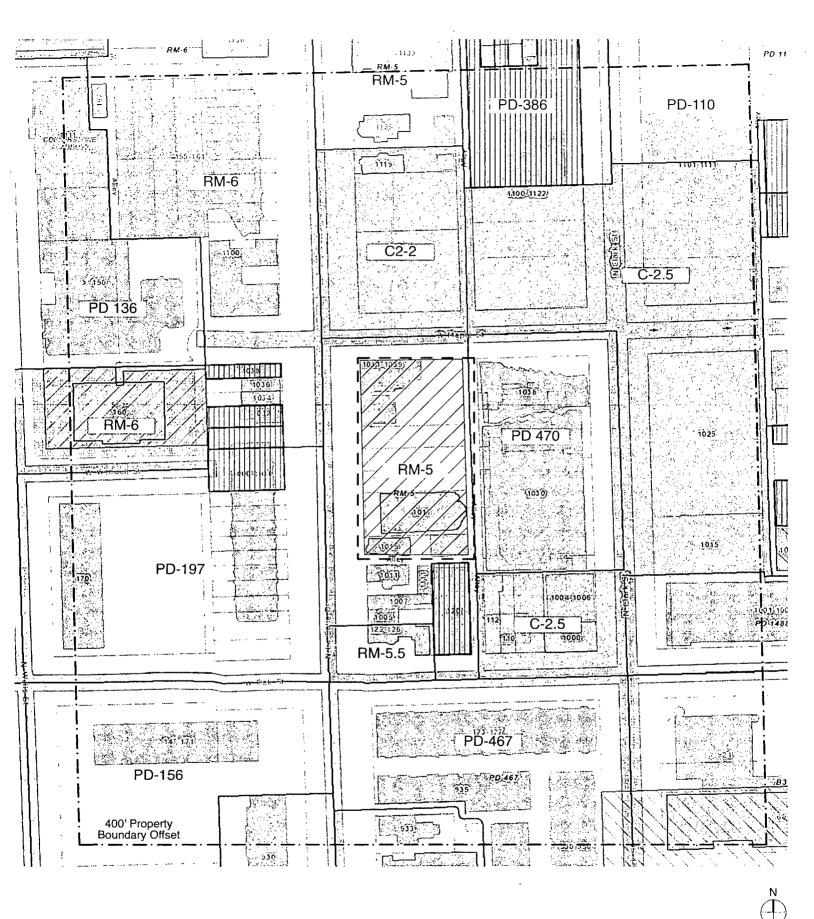

Existing Zoning

Pappageorge Haymes Partners

e ye yaran karan yaki ke ku a 1724

Subarea Plan

 Applicant:
 FRC Realty Inc.

 Address:
 125 W. Maple Street

 Introduction.Date:
 May 26, 2021;

 Plan Commission:
 Date: