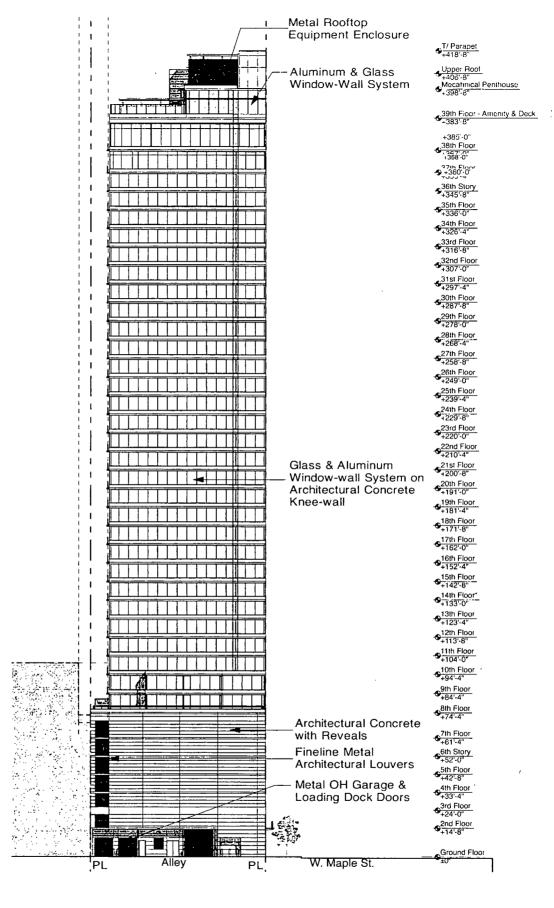

- 6. On-Premise signs and temporary signs, such as construction and marketing signs, shall be permitted within the Planned Development, subject to the review and approval of the Department of Planning and Development ("DPD"). Off-Premise signs are prohibited within the boundary of the Planned Development.
- 7. For purposes of height measurement, the definitions in the Chicago Zoning Ordinance shall apply. The height of any building shall also be subject to height limitations, if any, established by the Federal Aviation Administration.
- 8. The maximum permitted floor area ratio (FAR) for the Property shall be in accordance with the attached Bulk Regulations and Data Table. For the purpose of FAR calculations and measurements, the definitions in the Zoning Ordinance shall apply. The permitted FAR identified in the Bulk Regulations and Data Table has been determined using a net site area of 37,086 square feet and a base FAR of 7.0.

EAST\180379520.2 EAST\180379520.3

.

.

i

| Maximum Building Height:           | Per plans |
|------------------------------------|-----------|
| Minimum Setbacks:                  | Per plans |
| Minimum number of Bicycles Spaces: | 106       |