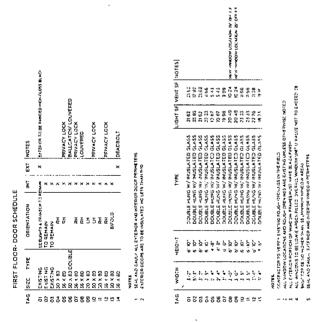

|             |                                                                                                                                                                        |                                                                                                                                                                                                                                                                                                                                                                                                                                                                                                                                                                                                                                                                                                                                                                                                                                                                                                                                                                                                                                                                                                                                                                                                                                                                                                                                                                                                                                                                                                                                                                                                                                                                                                                                                                                                                                                                                                                                                                                                                                                                                                                                | VEN           | 18                                                            |                          | -                  | 7                             |                          |                     | · n -               | o a si                                                                                                                                                                                                                                                                                                                                                                                                                                                                                                                                                                                                                                                                                                                                                                                                                                                                                                                                                                                                                                                                                                                                                                                                                                                                                                                                                                                                                                                                                                                                                                                                                                                                                                                                                                                                                                                                                                                                                                                                                                                                                                                                                                                                                                                                                                                                                                                                                                                                                                                                                                                                                                                                                                                                                                                                                                                                                                                      |                                                |
|-------------|------------------------------------------------------------------------------------------------------------------------------------------------------------------------|--------------------------------------------------------------------------------------------------------------------------------------------------------------------------------------------------------------------------------------------------------------------------------------------------------------------------------------------------------------------------------------------------------------------------------------------------------------------------------------------------------------------------------------------------------------------------------------------------------------------------------------------------------------------------------------------------------------------------------------------------------------------------------------------------------------------------------------------------------------------------------------------------------------------------------------------------------------------------------------------------------------------------------------------------------------------------------------------------------------------------------------------------------------------------------------------------------------------------------------------------------------------------------------------------------------------------------------------------------------------------------------------------------------------------------------------------------------------------------------------------------------------------------------------------------------------------------------------------------------------------------------------------------------------------------------------------------------------------------------------------------------------------------------------------------------------------------------------------------------------------------------------------------------------------------------------------------------------------------------------------------------------------------------------------------------------------------------------------------------------------------|---------------|---------------------------------------------------------------|--------------------------|--------------------|-------------------------------|--------------------------|---------------------|---------------------|-----------------------------------------------------------------------------------------------------------------------------------------------------------------------------------------------------------------------------------------------------------------------------------------------------------------------------------------------------------------------------------------------------------------------------------------------------------------------------------------------------------------------------------------------------------------------------------------------------------------------------------------------------------------------------------------------------------------------------------------------------------------------------------------------------------------------------------------------------------------------------------------------------------------------------------------------------------------------------------------------------------------------------------------------------------------------------------------------------------------------------------------------------------------------------------------------------------------------------------------------------------------------------------------------------------------------------------------------------------------------------------------------------------------------------------------------------------------------------------------------------------------------------------------------------------------------------------------------------------------------------------------------------------------------------------------------------------------------------------------------------------------------------------------------------------------------------------------------------------------------------------------------------------------------------------------------------------------------------------------------------------------------------------------------------------------------------------------------------------------------------------------------------------------------------------------------------------------------------------------------------------------------------------------------------------------------------------------------------------------------------------------------------------------------------------------------------------------------------------------------------------------------------------------------------------------------------------------------------------------------------------------------------------------------------------------------------------------------------------------------------------------------------------------------------------------------------------------------------------------------------------------------------------------------------|------------------------------------------------|
|             | * * * *                                                                                                                                                                |                                                                                                                                                                                                                                                                                                                                                                                                                                                                                                                                                                                                                                                                                                                                                                                                                                                                                                                                                                                                                                                                                                                                                                                                                                                                                                                                                                                                                                                                                                                                                                                                                                                                                                                                                                                                                                                                                                                                                                                                                                                                                                                                | LIGHT SF VENT | 2 Z                                                           |                          | , <u>;</u>         | 0 4                           | . 6                      | ø e                 |                     | 3<br>175                                                                                                                                                                                                                                                                                                                                                                                                                                                                                                                                                                                                                                                                                                                                                                                                                                                                                                                                                                                                                                                                                                                                                                                                                                                                                                                                                                                                                                                                                                                                                                                                                                                                                                                                                                                                                                                                                                                                                                                                                                                                                                                                                                                                                                                                                                                                                                                                                                                                                                                                                                                                                                                                                                                                                                                                                                                                                                                    |                                                |
| NOTES       | DEADBGLT BALLCATCH PRIVACY LOCK LOUVERED PRIVACY LOCK TOUVERED PRIVACY LOCK | <b>X</b>                                                                                                                                                                                                                                                                                                                                                                                                                                                                                                                                                                                                                                                                                                                                                                                                                                                                                                                                                                                                                                                                                                                                                                                                                                                                                                                                                                                                                                                                                                                                                                                                                                                                                                                                                                                                                                                                                                                                                                                                                                                                                                                       | ₽.            | HUNG W/ INUSTATED GLASS                                       | GLASS<br>GLASS           | GLASS              | 224.00                        | 30.455                   | GLASS               | GLASS               | KE PESH<br>FUNIT O VALUE N                                                                                                                                                                                                                                                                                                                                                                                                                                                                                                                                                                                                                                                                                                                                                                                                                                                                                                                                                                                                                                                                                                                                                                                                                                                                                                                                                                                                                                                                                                                                                                                                                                                                                                                                                                                                                                                                                                                                                                                                                                                                                                                                                                                                                                                                                                                                                                                                                                                                                                                                                                                                                                                                                                                                                                                                                                                                                                  | 7                                              |
| EXT         | × ×                                                                                                                                                                    | CHPE N                                                                                                                                                                                                                                                                                                                                                                                                                                                                                                                                                                                                                                                                                                                                                                                                                                                                                                                                                                                                                                                                                                                                                                                                                                                                                                                                                                                                                                                                                                                                                                                                                                                                                                                                                                                                                                                                                                                                                                                                                                                                                                                         | ш             | TAJEUS<br>USLAT                                               | LATED                    | 9 P<br>5 S         | USLAT                         | LATED                    | 22                  | W/INSULATED         | N THE FA                                                                                                                                                                                                                                                                                                                                                                                                                                                                                                                                                                                                                                                                                                                                                                                                                                                                                                                                                                                                                                                                                                                                                                                                                                                                                                                                                                                                                                                                                                                                                                                                                                                                                                                                                                                                                                                                                                                                                                                                                                                                                                                                                                                                                                                                                                                                                                                                                                                                                                                                                                                                                                                                                                                                                                                                                                                                                                                    | 31.50                                          |
| ž           | ******                                                                                                                                                                 | TESTAN                                                                                                                                                                                                                                                                                                                                                                                                                                                                                                                                                                                                                                                                                                                                                                                                                                                                                                                                                                                                                                                                                                                                                                                                                                                                                                                                                                                                                                                                                                                                                                                                                                                                                                                                                                                                                                                                                                                                                                                                                                                                                                                         | TYPE          | # / # 9<br>0 #/ :b                                            | W/ERSI                   | 75.77M             | 1/3/0                         | W/MS                     | SNI/S               | V/INSL<br>N/INSL    | ENERGS II<br>POS ARE<br>POST AR<br>PROCES                                                                                                                                                                                                                                                                                                                                                                                                                                                                                                                                                                                                                                                                                                                                                                                                                                                                                                                                                                                                                                                                                                                                                                                                                                                                                                                                                                                                                                                                                                                                                                                                                                                                                                                                                                                                                                                                                                                                                                                                                                                                                                                                                                                                                                                                                                                                                                                                                                                                                                                                                                                                                                                                                                                                                                                                                                                                                   | 100V                                           |
| ORIENTATION | 23 3 3 1 1 1 1 1 1 1 1 1 1 1 1 1 1 1 1 1                                                                                                                               | OOTS<br>STALLOCALE ALLINESO HE INTROCEDENTIALS HE<br>STENGED DOGSTARE TO RESELLING VOLESS THAT THE<br>BASEMENT - WINDOW SCHEDULE                                                                                                                                                                                                                                                                                                                                                                                                                                                                                                                                                                                                                                                                                                                                                                                                                                                                                                                                                                                                                                                                                                                                                                                                                                                                                                                                                                                                                                                                                                                                                                                                                                                                                                                                                                                                                                                                                                                                                                                               | _             | COLDUE HUNG W/ INUSLATED GLASS DOUBLE HUNG W/ INUSLATED GLASS | CASMENT WINSULATED GLASS | CASMENT WASHINGTED | DOUBLE HUNG WY HUSLATED GLASS | CASMENT W/NSULATED GLASS | CASMENT VAINSULATED | CASMENT W/INSULATED | OTEC 9 TO THE PROPERTY OF THE                                                                                                                                                                                                                                                                                                                                                                                                                                                                                                                                                                                                                                                                                                                                                                                               | SEAL AND CAULA もっぱからな かくじ なって たいりつい #64 ME1636 |
|             |                                                                                                                                                                        | ANT TO THE TO TH | HEIGHT        | 56                                                            | b b                      | 66                 | 0                             | 96                       | <u> </u>            | 000                 | VCREVE<br>CATIONS<br>CATIONS<br>CATIONS<br>CATIONS<br>CATIONS<br>CATIONS<br>CATIONS<br>CATIONS<br>CATIONS<br>CATIONS<br>CATIONS<br>CATIONS<br>CATIONS<br>CATIONS<br>CATIONS<br>CATIONS<br>CATIONS<br>CATIONS<br>CATIONS<br>CATIONS<br>CATIONS<br>CATIONS<br>CATIONS<br>CATIONS<br>CATIONS<br>CATIONS<br>CATIONS<br>CATIONS<br>CATIONS<br>CATIONS<br>CATIONS<br>CATIONS<br>CATIONS<br>CATIONS<br>CATIONS<br>CATIONS<br>CATIONS<br>CATIONS<br>CATIONS<br>CATIONS<br>CATIONS<br>CATIONS<br>CATIONS<br>CATIONS<br>CATIONS<br>CATIONS<br>CATIONS<br>CATIONS<br>CATIONS<br>CATIONS<br>CATIONS<br>CATIONS<br>CATIONS<br>CATIONS<br>CATIONS<br>CATIONS<br>CATIONS<br>CATIONS<br>CATIONS<br>CATIONS<br>CATIONS<br>CATIONS<br>CATIONS<br>CATIONS<br>CATIONS<br>CATIONS<br>CATIONS<br>CATIONS<br>CATIONS<br>CATIONS<br>CATIONS<br>CATIONS<br>CATIONS<br>CATIONS<br>CATIONS<br>CATIONS<br>CATIONS<br>CATIONS<br>CATIONS<br>CATIONS<br>CATIONS<br>CATIONS<br>CATIONS<br>CATIONS<br>CATIONS<br>CATIONS<br>CATIONS<br>CATIONS<br>CATIONS<br>CATIONS<br>CATIONS<br>CATIONS<br>CATIONS<br>CATIONS<br>CATIONS<br>CATIONS<br>CATIONS<br>CATIONS<br>CATIONS<br>CATIONS<br>CATIONS<br>CATIONS<br>CATIONS<br>CATIONS<br>CATIONS<br>CATIONS<br>CATIONS<br>CATIONS<br>CATIONS<br>CATIONS<br>CATIONS<br>CATIONS<br>CATIONS<br>CATIONS<br>CATIONS<br>CATIONS<br>CATIONS<br>CATIONS<br>CATIONS<br>CATIONS<br>CATIONS<br>CATIONS<br>CATIONS<br>CATIONS<br>CATIONS<br>CATIONS<br>CATIONS<br>CATIONS<br>CATIONS<br>CATIONS<br>CATIONS<br>CATIONS<br>CATIONS<br>CATIONS<br>CATIONS<br>CATIONS<br>CATIONS<br>CATIONS<br>CATIONS<br>CATIONS<br>CATIONS<br>CATIONS<br>CATIONS<br>CATIONS<br>CATIONS<br>CATIONS<br>CATIONS<br>CATIONS<br>CATIONS<br>CATIONS<br>CATIONS<br>CATIONS<br>CATIONS<br>CATIONS<br>CATIONS<br>CATIONS<br>CATIONS<br>CATIONS<br>CATIONS<br>CATIONS<br>CATIONS<br>CATIONS<br>CATIONS<br>CATIONS<br>CATIONS<br>CATIONS<br>CATIONS<br>CATIONS<br>CATIONS<br>CATIONS<br>CATIONS<br>CATIONS<br>CATIONS<br>CATIONS<br>CATIONS<br>CATIONS<br>CATIONS<br>CATIONS<br>CATIONS<br>CATIONS<br>CATIONS<br>CATIONS<br>CATIONS<br>CATIONS<br>CATIONS<br>CATIONS<br>CATIONS<br>CATIONS<br>CATIONS<br>CATIONS<br>CATIONS<br>CATIONS<br>CATIONS<br>CATIONS<br>CATIONS<br>CATIONS<br>CATIONS<br>CATIONS<br>CATIONS<br>CATIONS<br>CATIONS<br>CATIONS<br>CATIONS<br>CATIONS<br>CATIONS<br>CATIONS<br>CATIONS<br>CATIONS<br>CATIONS<br>CATIONS<br>CATIONS<br>CATIONS<br>CATIONS<br>CATIONS<br>CATIONS<br>CATIONS<br>CATIONS<br>CATIONS<br>CATIONS<br>CATIONS<br>CATIONS<br>CATIONS<br>CATIONS<br>CATIONS<br>CATIONS<br>CATIONS<br>CATIONS<br>CATIONS<br>CATIONS<br>CATIONS<br>CATIONS<br>CATIONS<br>CATIONS<br>CATIONS<br>CATIONS<br>CATIONS<br>CATIONS<br>CATIONS<br>CATIONS<br>CATIONS<br>CATIONS<br>CATIONS<br>CATIONS<br>CATIONS<br>CATIONS<br>CATIONS<br>CATIONS<br>CATIONS<br>CATIONS<br>CATIONS<br>CATIONS<br>CATIONS<br>CATIONS<br>CATIONS<br>CATIONS | 6. TPC                                         |
| 3d          | × 80 DOUBLE<br>× 80 DOUBLE<br>× 80 DOUBLE<br>× 80 C                                                                                                                    | S CAUC<br>B DOGS                                                                                                                                                                                                                                                                                                                                                                                                                                                                                                                                                                                                                                                                                                                                                                                                                                                                                                                                                                                                                                                                                                                                                                                                                                                                                                                                                                                                                                                                                                                                                                                                                                                                                                                                                                                                                                                                                                                                                                                                                                                                                                               | _             |                                                               |                          |                    |                               |                          |                     |                     | CTCR TO<br>DOW LO<br>PROW DOWS TO<br>PERSONS TO<br>PERSO                                                                                                                                                                                                                | 2000                                           |
| 3215        | ### ### ### ### ### ### ### ### ### ##                                                                                                                                 | MOTES<br>SELLAN<br>PITERICI                                                                                                                                                                                                                                                                                                                                                                                                                                                                                                                                                                                                                                                                                                                                                                                                                                                                                                                                                                                                                                                                                                                                                                                                                                                                                                                                                                                                                                                                                                                                                                                                                                                                                                                                                                                                                                                                                                                                                                                                                                                                                                    | WIDT          | ė h<br>n is                                                   | o ç                      | o is               | 6.6                           |                          | 9 3                 | i in in             | MOTES<br>201-79-2-<br>ALL 21141<br>ALL 21141<br>4-11-31141<br>9-10-77                                                                                                                                                                                                                                                                                                                                                                                                                                                                                                                                                                                                                                                                                                                                                                                                                                                                                                                                                                                                                                                                                                                                                                                                                                                                                                                                                                                                                                                                                                                                                                                                                                                                                                                                                                                                                                                                                                                                                                                                                                                                                                                                                                                                                                                                                                                                                                                                                                                                                                                                                                                                                                                                                                                                                                                                                                                       | SEA. AN                                        |
| TAG         | 92 92 95 95 95 95 95 95 95 95 95 95 95 95 95                                                                                                                           | ~ ~                                                                                                                                                                                                                                                                                                                                                                                                                                                                                                                                                                                                                                                                                                                                                                                                                                                                                                                                                                                                                                                                                                                                                                                                                                                                                                                                                                                                                                                                                                                                                                                                                                                                                                                                                                                                                                                                                                                                                                                                                                                                                                                            | 146           | 88                                                            | 3 %                      | 8 8                | 6.5                           | 8 8                      | S E                 | 1 6 6               | ~ ~ ~ ~                                                                                                                                                                                                                                                                                                                                                                                                                                                                                                                                                                                                                                                                                                                                                                                                                                                                                                                                                                                                                                                                                                                                                                                                                                                                                                                                                                                                                                                                                                                                                                                                                                                                                                                                                                                                                                                                                                                                                                                                                                                                                                                                                                                                                                                                                                                                                                                                                                                                                                                                                                                                                                                                                                                                                                                                                                                                                                                     |                                                |