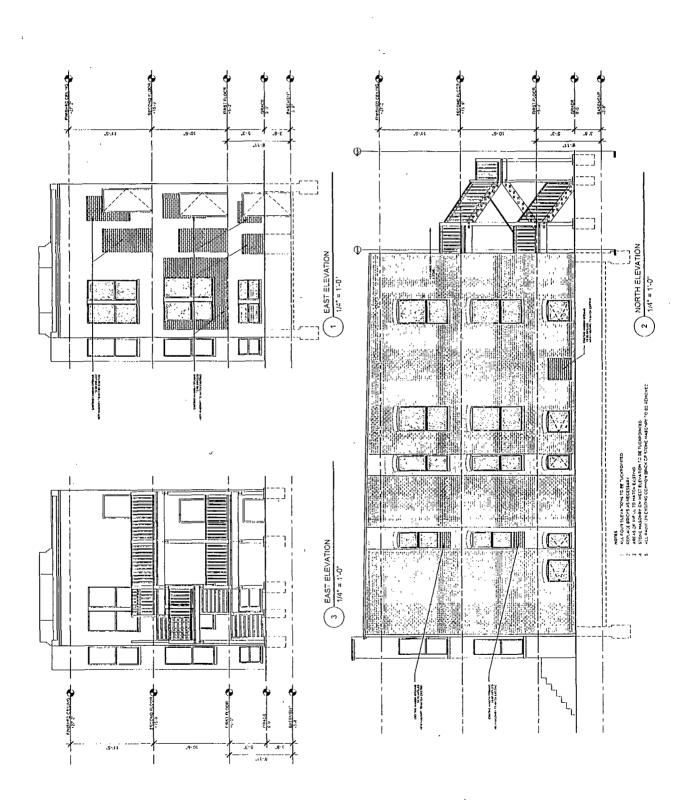

# A NARRATIVE AND PLANS FOR A TYPE 1 ZONING CHANGE FOR 1945 NORTH CALIFORNIA AVE., CHICAGO

The subject property is currently improved with an existing 2-story residential building with 2 original dwelling units. The Applicant needs a zoning change to comply with the minimum lot area per unit requirements of the Ordinance in order to convert the existing building from 2 dwelling units to 3 dwelling units. No additional floor area is being proposed. The existing building will remain as is.

| Project Description:          | Zoning Change from a B3-1 Community Shopping District to a B2-3 Neighborhood Mixed-Use District  |
|-------------------------------|--------------------------------------------------------------------------------------------------|
| Use:                          | Residential building with 3 dwelling units                                                       |
| Existing Floor Area Ratio:    | 1.3                                                                                              |
| Lot Area:                     | 2,991 Square Feet                                                                                |
| Existing Building Floor Area: | 3,700 Square Feet                                                                                |
| Existing Density:             | 997 Square Feet per Dwelling Unit                                                                |
| Existing Off- Street Parking: | Zero                                                                                             |
| Existing Setbacks:            | Existing Front Setback: 9.93' Existing Side Setbacks: North: 0' / South: 3' Rear Setback: 24.94' |
| Existing Building Height:     | 30 Feet                                                                                          |