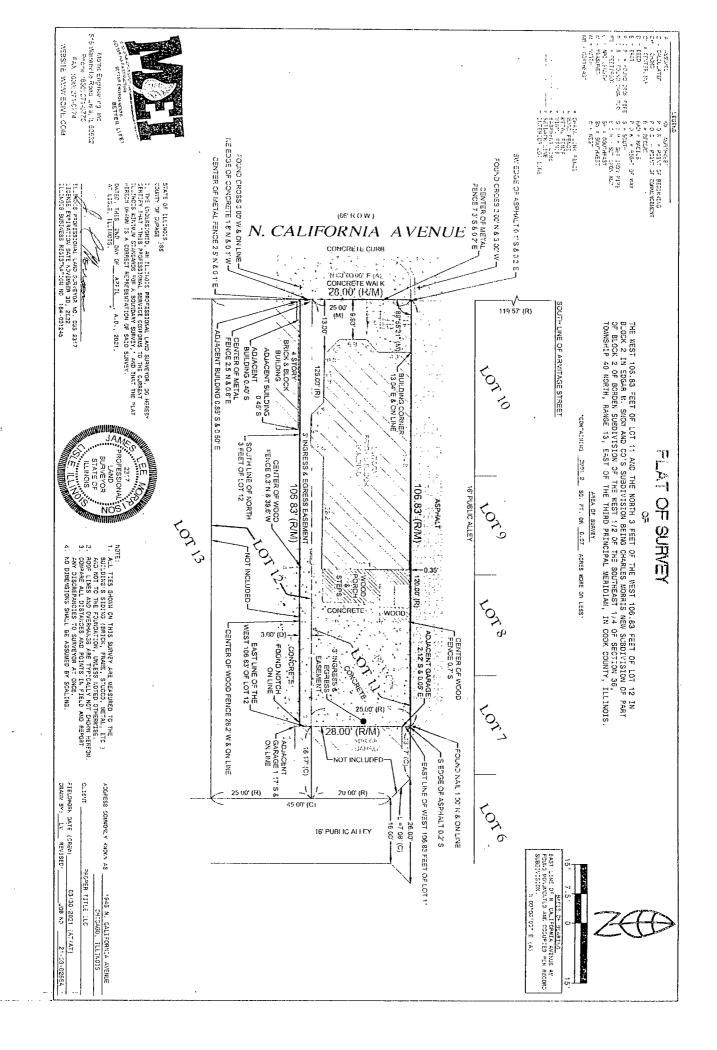

District symbols as shown on Map No. 5-I

in the area bounded by:

The public alley next south of and parallel to West Armitage Avenue; a line 106.83 feet east of and parallel to North California Avenue; a line 163.57 feet south of and parallel to West Armitage Avenue; and North California Avenue.

To those of a B2-3 Neighborhood Mixed- Use District

SECTION 2. This Ordinance takes effect after its passage and due publication.

Common address of property: 1945 North California Avenue, Chicago

APPROVED STANDARD OF STANDARDS

1945 N CALIFORNIA

CALIFORNIA AVENUE

28.00° =

106.83

TITLE SHEET & SITE PLAN

FOUND MAG. 2.00 N.

WQQD FENCE 0.73 N & 0.49 E. SET IRON PIPE AT PROP, CORNER