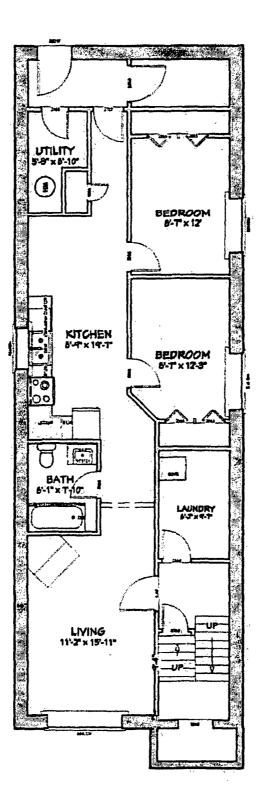

#### EXHIBIT A

This exhibit includes copies of the Plat of Survey and Project Plans previously submitted to bring a legal non-conforming basement apartment unit into compliance with the Zoning Ordinance. This zoning map amendment will maintain the existing four-unit residential building with three existing parking spaces within a proper Residential Multi-Unit zoning district, with the following characteristics:

| Lot Area:                                                                                  | 3,125 square feet  | ι,                                                 |
|--------------------------------------------------------------------------------------------|--------------------|----------------------------------------------------|
| FAR:                                                                                       | 1.18               |                                                    |
| Floor Area:                                                                                | 3,672 square feet  |                                                    |
| Residential Dwelling Units:                                                                | 4                  | :                                                  |
| MLA:                                                                                       | 781.25 square feet |                                                    |
| Height:                                                                                    | 42.0 feet          |                                                    |
| Automobile Parking:                                                                        | 3*                 |                                                    |
| Setbacks (existing):<br>Front (West Fry Stree<br>East Side:<br>West Side:<br>Rear (alley): | <b>st):</b>        | 10.75 feet<br>2.65 feet<br>2.32 feet<br>51.08 feet |

W. FRY STREET

SITE PLAN 1923 W. FRY CHICAGO, IL 80642

25.06'

Typical Floor Plan Floors 1-3

.

LIVING AREA 1224 sq 8 Basement Floor Plan