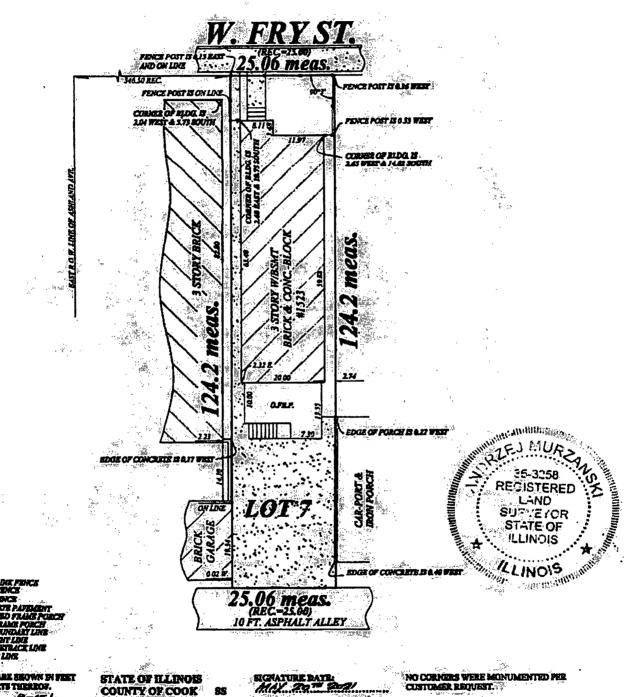

#### EXHIBIT A

This exhibit includes copies of the Plat of Survey and Project Plans previously submitted to bring a legal non-conforming basement apartment unit into compliance with the Zoning Ordinance. This zoning map amendment will maintain the existing four-unit residential building with three existing parking spaces within a proper Residential Multi-Unit zoning district, with the following characteristics:

| Lot Area:                                                                                  | 3,125 square feet  | ι,                                                 |
|--------------------------------------------------------------------------------------------|--------------------|----------------------------------------------------|
| FAR:                                                                                       | 1.18               |                                                    |
| Floor Area:                                                                                | 3,672 square feet  |                                                    |
| Residential Dwelling Units:                                                                | 4                  | :                                                  |
| MLA:                                                                                       | 781.25 square feet |                                                    |
| Height:                                                                                    | 42.0 feet          |                                                    |
| Automobile Parking:                                                                        | 3*                 |                                                    |
| Setbacks (existing):<br>Front (West Fry Stree<br>East Side:<br>West Side:<br>Rear (alley): | <b>st):</b>        | 10.75 feet<br>2.65 feet<br>2.32 feet<br>51.08 feet |

# **PLAT OF SURVEY**

DESCRIBED AS :

LOT 7 IN JOHN KUHL'S SUBDIVISION OF PART OF BLOCK 29 IN CANAL TRUSTEE'S SUBDVISION IN THE WEST % OF SECTION 5, TOWNSHIP 39 NORTH, RANGE 14, EAST OF THE THIRD PRINCIPAL MERIDIAN, IN COOK COUNTY, ILLINOIS.

TOTAL LAND AREA: 3112.5 SQ. FT.

ANDREEL MURZANSKI, AN ILLINDE RECHTERED LAND SURVEYOR, DO BEDBY CENTRY THAT I HAVE SURVEYED THE ABOVE DESCRIBED PROPERTY AND THAT FLAT HEREON BRAWN IS A COORDECT Directory of Lab souver. .