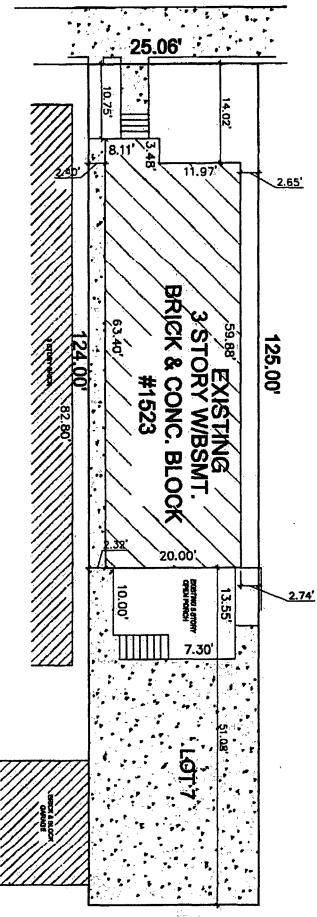

#### EXHIBIT A

This exhibit includes copies of the Plat of Survey and Project Plans previously submitted to bring a legal non-conforming basement apartment unit into compliance with the Zoning Ordinance. This zoning map amendment will maintain the existing four-unit residential building with three existing parking spaces within a proper Residential Multi-Unit zoning district, with the following characteristics:

| Lot Area:                                                                                  | 3,125 square feet  | ι,                                                 |
|--------------------------------------------------------------------------------------------|--------------------|----------------------------------------------------|
| FAR:                                                                                       | 1.18               |                                                    |
| Floor Area:                                                                                | 3,672 square feet  |                                                    |
| Residential Dwelling Units:                                                                | 4                  | :                                                  |
| MLA:                                                                                       | 781.25 square feet |                                                    |
| Height:                                                                                    | 42.0 feet          |                                                    |
| Automobile Parking:                                                                        | 3*                 |                                                    |
| Setbacks (existing):<br>Front (West Fry Stree<br>East Side:<br>West Side:<br>Rear (alley): | <b>st):</b>        | 10.75 feet<br>2.65 feet<br>2.32 feet<br>51.08 feet |

W. FRY STREET

SITE PLAN 1923 W. FRY CHICAGO, IL 80642

25.06'

Typical Floor Plan Floors 1-3

.

LIVING AREA 1224 sq 8 Basement Floor Plan