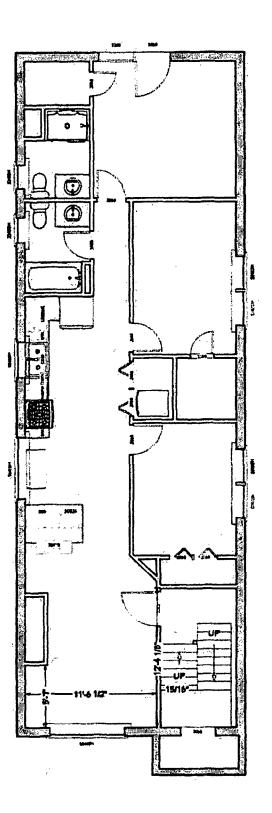

#### EXHIBIT A

This exhibit includes copies of the Plat of Survey and Project Plans previously submitted to bring a legal non-conforming basement apartment unit into compliance with the Zoning Ordinance. This zoning map amendment will maintain the existing four-unit residential building with three existing parking spaces within a proper Residential Multi-Unit zoning district, with the following characteristics:

W. FRY STREET

SITE PLAN 1923 W. FRY CHICAGO, IL 80642

25.06'

Typical Floor Plan Floors 1-3

.

LIVING AREA 1224 sq 8 Basement Floor Plan