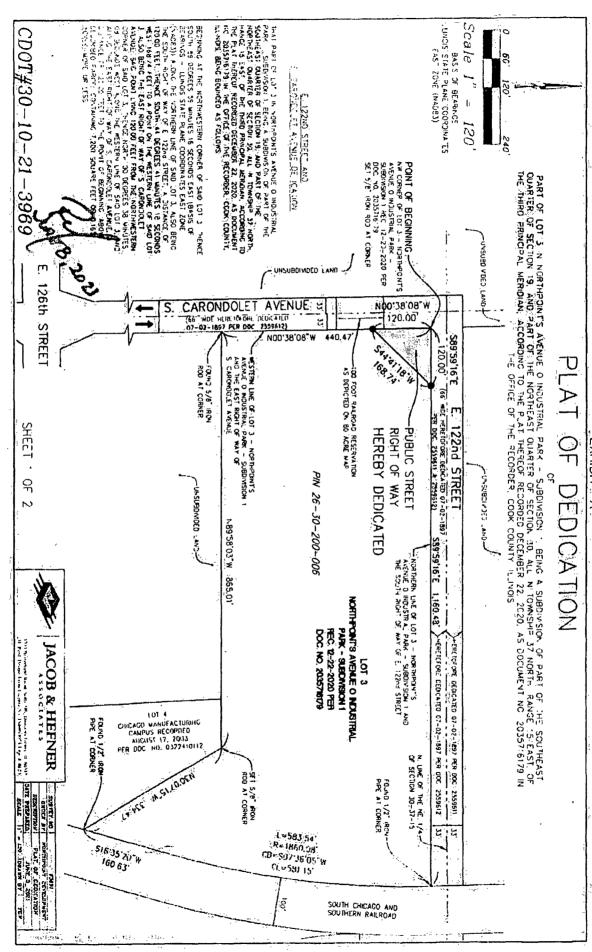

#### **DEDICATION ORDINANCE**

Be it Ordained by the City Council of the City of Chicago:

**SECTION 1.** The Commissioner of the Chicago Department of Transportation ("Commissioner"), or the Commissioner's designee, is hereby authorized and directed to approve a proposed dedication for a public right of way flare at the southeast corner of E. 122<sup>nd</sup> Street and S. Carondolet Avenue, being a dedication of a portion of a certain lot owned by NP Avenue O LLC, a Missouri limited liability company ("Developer"), and legally described below and in the attached plat (**EXHIBIT A**, CDOT File: 30-10-21-3969) which, for greater certainty, is hereby made a part of this ordinance:

THAT PART OF LOT 3 IN NORTHPOINT'S AVENUE O INDUSTRIAL PARK - SUBDIVISION 1, BEING A SUBDIVISION OF PART OF THE SOUTHEAST QUARTER OF SECTION 19, AND PART OF THE NORTHEAST QUARTER OF SECTION 30, ALL IN TOWNSHIP 37 NORTH, RANGE 15 EAST, OF THE THIRD PRINCIPAL MERIDIAN, ACCORDING TO THE PLAT THEREOF RECORDED DECEMBER 22, 2020, AS DOCUMENT NO. 2035716179 IN THE OFFICE OF THE RECORDER, COOK COUNTY, ILLINOIS, BEING BOUNDED AS FOLLOWS:

BEGINNING AT THE NORTHWESTERN CORNER OF SAID LOT 3; THENCE SOUTH 89 DEGREES 59 MINUTES 16 SECONDS EAST (BASIS OF BEARINGS – ILLINOIS STATE PLANE COORDINATES EAST ZONE (NAD83)) ALONG THE NORTHERN LINE OF SAID LOT 3, ALSO BEING THE SOUTH RIGHT OF WAY OF E. 122nd STREET, A DISTANCE OF 120.00 FEET; THENCE SOUTH 44 DEGREES 41 MINUTES 18 SECONDS WEST 168.74 FEET TO A POINT ON THE WESTERN LINE OF SAID LOT 3, ALSO BEING THE EAST RIGHT OF WAY OF S. CARONDOLET AVENUE, SAID POINT LYING 120.00 FEET FROM THE NORTHWESTERN CORNER OF SAID LOT 3; THENCE NORTH 00 DEGREES 38 MINUTES 08 SECONDS WEST ALONG THE WESTERN LINE OF SAID LOT 3, AND ALONG THE EAST RIGHT OF WAY OF S. CARONDOLET AVENUE, A DISTANCE OF 120.00 FEET TO THE POINT OF BEGINNING, ABOVE DESCRIBED PARCEL CONTAINING 7,200 SQUARE FEET OR 0.165 ACRES, MORE OR LESS.