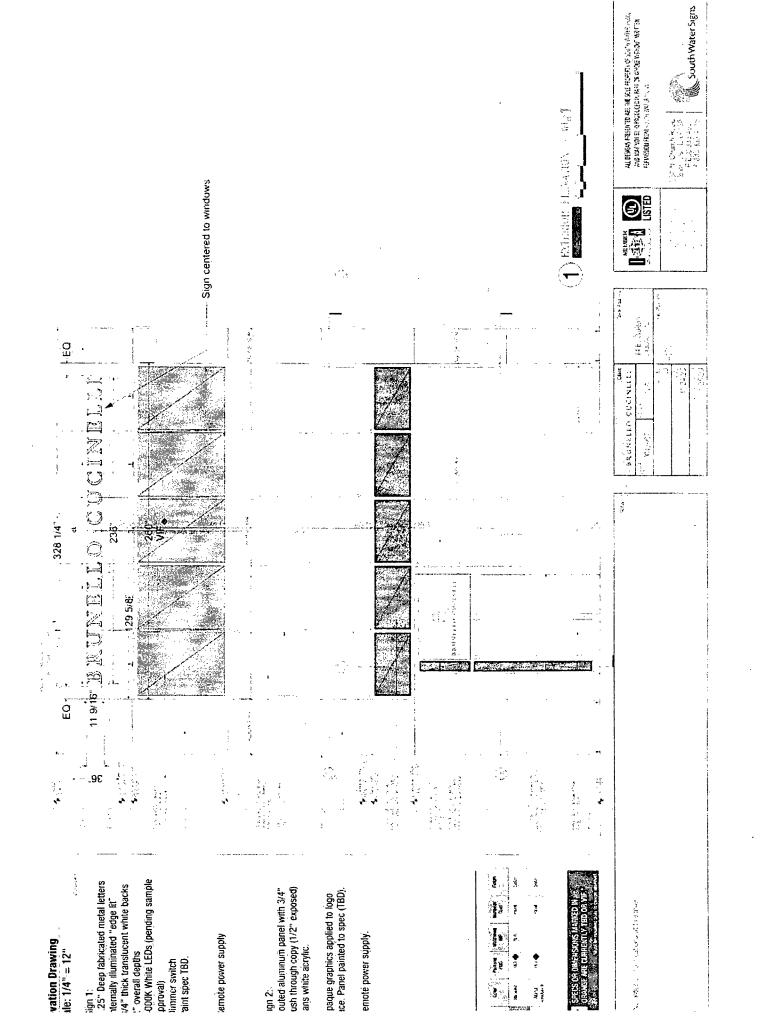

## **COUNCIL ORDER**

| RE: Approval of sign over 100 square feet in area or over 24 feet above grade                                                                                                                                                                                                                                                                                                                                |  |  |
|--------------------------------------------------------------------------------------------------------------------------------------------------------------------------------------------------------------------------------------------------------------------------------------------------------------------------------------------------------------------------------------------------------------|--|--|
| ORDERED, that the City Council hereby approves the following sign application submitted by:                                                                                                                                                                                                                                                                                                                  |  |  |
| Applicant*: Brunello Cucinelli (* The Applicant is the owner of the real property or the business tenant of the real property. Do not list the sign contractor, sign erector, sign company or advertising entity in the above space.)                                                                                                                                                                        |  |  |
| This Order approves the following sign in accordance with Municipal Code of Chicago Section 13-20-680:                                                                                                                                                                                                                                                                                                       |  |  |
| Address of Sign: 937 N Rush St Chicago, IL 60611                                                                                                                                                                                                                                                                                                                                                             |  |  |
| Zoning District: DX-7                                                                                                                                                                                                                                                                                                                                                                                        |  |  |
| DOB Sign Permit Application #: 100921780                                                                                                                                                                                                                                                                                                                                                                     |  |  |
| Sign Details:  1. On-premise OR Off-premise                                                                                                                                                                                                                                                                                                                                                                  |  |  |
| 2. Static sign OR Dynamic-image display sign                                                                                                                                                                                                                                                                                                                                                                 |  |  |
| 3. Number of sign faces. 1                                                                                                                                                                                                                                                                                                                                                                                   |  |  |
| 4. Projecting over the public way Yes (Yes or No) If yes, Public Way Use #: BACP1537252                                                                                                                                                                                                                                                                                                                      |  |  |
| 5. Dimensions: Length <u>19</u> feet <u>8</u> inches Height <u>1</u> feet <u>0</u> inches                                                                                                                                                                                                                                                                                                                    |  |  |
| Total square feet in area:                                                                                                                                                                                                                                                                                                                                                                                   |  |  |
| 6. Height above grade: <u>33</u> feet <u>0</u> inches <i>To top of sign or sign structure</i>                                                                                                                                                                                                                                                                                                                |  |  |
| 7. Elevation (side of building or lot where the sign will be erected): West                                                                                                                                                                                                                                                                                                                                  |  |  |
| 8. Name of Sign Contractor/Erector: South Water Signs c/o Frank Lambert                                                                                                                                                                                                                                                                                                                                      |  |  |
| To be legal, such sign shall comply with all provisions of Title 17 of the Chicago Municipal Code ("Zoning Ordinance") and all other provisions of the Municipal Code governing the permitting, construction and maintenance and removal of signs and sign structures. Failure of the applicant and the applicant's successors to comply shall be grounds for invalidation or revocation of the sign permit. |  |  |