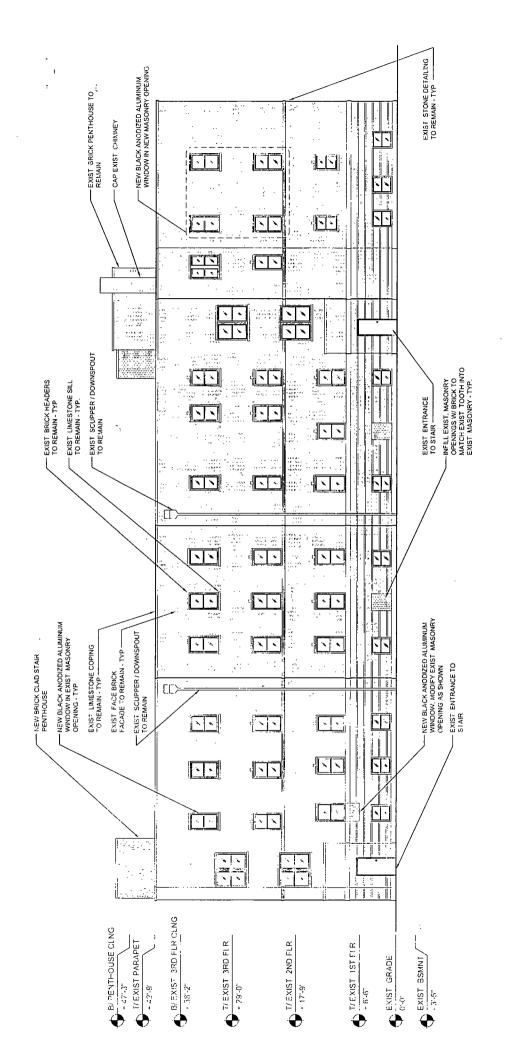

- This Planned Development consists of these 17 Statements and an Existing Zoning Map; an Existing Land-Use Map; a Planned Development Boundary and Property Line Map; a Subarea Map; a Subarea A Site/Landscape Plan; Floor Plans (typical); and, Building Elevations (North, South, East and West) prepared by Space Architects and Planners and dated June 17, 2021, submitted herein. In any instance where a provision of this Planned Development conflicts with the Chicago Building Code, the Building Code shall control. This Planned Development conforms to the intent and purpose of the Chicago Zoning Ordinance, and all requirements thereto, and satisfies the established criteria for approval as a Planned Development. In case of a conflict between the terms of this Planned Development Ordinance and the Chicago Zoning Ordinance, this Planned Development shall control.
- The following uses shall be permitted within the area delineated herein as Planned Development Subarea A: dwelling units on and above the ground floor; convents and monasteries; day care centers; community center; community garden; religious assembly; school; office; philanthropic and eleemosynary institutions; parking, related and incidental accessory uses.
  - The following uses shall be permitted within the area delineated herein as Planned Development Subarea B: dwelling units on and above the ground floor; convents and monasteries; day care centers; community center; community garden; religious assembly; school; office; philanthropic and eleemosynary institutions; parking, related and incidental accessory uses.
- On-premise signs and temporary signs such as construction and marketing signs shall be permitted within the Planned Development subject to the review and approval of the Department. Off-premise signs are prohibited within the boundary of the Planned Development.
- For purposes of height measurement, the definitions in the Chicago Zoning Ordinance shall apply. The height of any building or improvement shall also be subject to height limitations established by the Federal Aviation Administration.
- The maximum permitted floor area ratio (FAR) for the Property shall be in accordance with the attached Bulk Regulations and Data Table. For the purpose of FAR calculations and measurements, the definitions in the Zoning Ordinance shall apply. The permitted FAR identified in the Bulk Regulations and Data Table has been determined using a net site area of 113,113 square feet and an FAR of 1.2.
- Upon review and determination, Part II Review, pursuant to Section 17-13-0610, a Part II Review