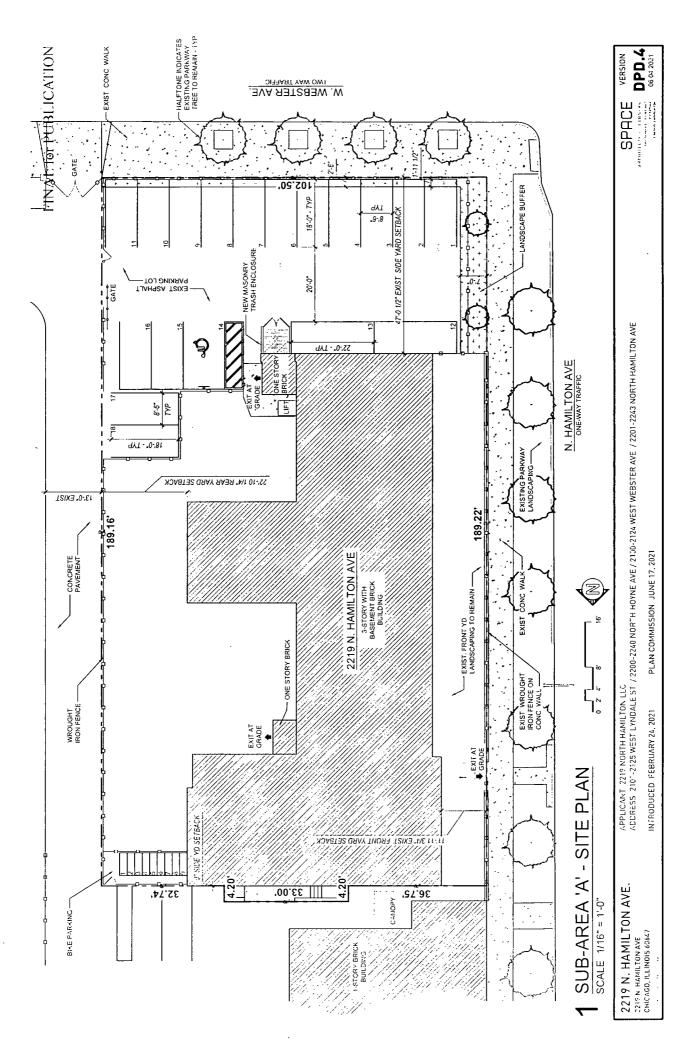

- This Planned Development consists of these 17 Statements and an Existing Zoning Map; an Existing Land-Use Map; a Planned Development Boundary and Property Line Map; a Subarea Map; a Subarea A Site/Landscape Plan; Floor Plans (typical); and, Building Elevations (North, South, East and West) prepared by Space Architects and Planners and dated June 17, 2021, submitted herein. In any instance where a provision of this Planned Development conflicts with the Chicago Building Code, the Building Code shall control. This Planned Development conforms to the intent and purpose of the Chicago Zoning Ordinance, and all requirements thereto, and satisfies the established criteria for approval as a Planned Development. In case of a conflict between the terms of this Planned Development Ordinance and the Chicago Zoning Ordinance, this Planned Development shall control.
- The following uses shall be permitted within the area delineated herein as Planned Development Subarea A: dwelling units on and above the ground floor; convents and monasteries; day care centers; community center; community garden; religious assembly; school; office; philanthropic and eleemosynary institutions; parking, related and incidental accessory uses.
  - The following uses shall be permitted within the area delineated herein as Planned Development Subarea B: dwelling units on and above the ground floor; convents and monasteries; day care centers; community center; community garden; religious assembly; school; office; philanthropic and eleemosynary institutions; parking, related and incidental accessory uses.
- On-premise signs and temporary signs such as construction and marketing signs shall be permitted within the Planned Development subject to the review and approval of the Department. Off-premise signs are prohibited within the boundary of the Planned Development.
- For purposes of height measurement, the definitions in the Chicago Zoning Ordinance shall apply. The height of any building or improvement shall also be subject to height limitations established by the Federal Aviation Administration.
- The maximum permitted floor area ratio (FAR) for the Property shall be in accordance with the attached Bulk Regulations and Data Table. For the purpose of FAR calculations and measurements, the definitions in the Zoning Ordinance shall apply. The permitted FAR identified in the Bulk Regulations and Data Table has been determined using a net site area of 113,113 square feet and an FAR of 1.2.
- Upon review and determination, Part II Review, pursuant to Section 17-13-0610, a Part II Review

## Institutional/Residential Planned Development Number \_\_\_\_ Bulk Regulations and Data Table

| Gross Site Area (sf):                        |      |            |
|----------------------------------------------|------|------------|
| Subarea A:                                   |      | 30,238 SF  |
| Subarea B:                                   |      | 132,990 SF |
| Total                                        |      | 163,228 SF |
| Area of Public Rights-of-Way (sf):           |      |            |
| Subarca A:                                   |      | 10,708 SF  |
| Subarea B:                                   |      | 39,407 SF  |
| Total                                        |      | 50,115 SF  |
| Net Site Area (sf):                          |      |            |
| Subarea A:                                   |      | 19,530 SF  |
| Subarea B:                                   |      | 93,583 SF  |
| Total                                        |      | 113,113 SF |
| Maximum Floor Area Ratio:                    | 2.5  |            |
| Subarea A:                                   | 1.45 | 5          |
| Subarea B:                                   | 1.1  |            |
| Maximum Number of Dwelling Units:            |      |            |
| Subarea A:                                   | 23   |            |
| Subarea B:                                   | 0    | -          |
| Minimum Number of Off-Street Parking Spaces: |      |            |
| Subarea A:                                   | 18   |            |
| Subarca B:                                   | 37   |            |
| Minimum Number of Off-Street Loading Spaces: | 0    |            |

Minimum Periphery Setbacks (for Buildings): In accordance with the Site Plan

Maximum Building Height: In accordance with the Building Elevations

Applicant. 2219 North Hamilton LLC

Address 2101-2125 West Lyndale Street / 2200-2240 North Hoyne Avenue / 2100-2124 West Webster Avenue / 2201-2243 North