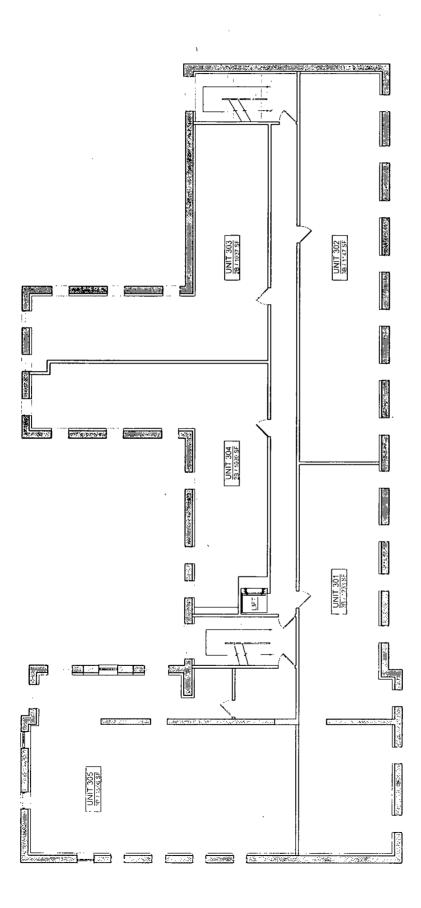

- This Planned Development consists of these 17 Statements and an Existing Zoning Map; an Existing Land-Use Map; a Planned Development Boundary and Property Line Map; a Subarea Map; a Subarea A Site/Landscape Plan; Floor Plans (typical); and, Building Elevations (North, South, East and West) prepared by Space Architects and Planners and dated June 17, 2021, submitted herein. In any instance where a provision of this Planned Development conflicts with the Chicago Building Code, the Building Code shall control. This Planned Development conforms to the intent and purpose of the Chicago Zoning Ordinance, and all requirements thereto, and satisfies the established criteria for approval as a Planned Development. In case of a conflict between the terms of this Planned Development Ordinance and the Chicago Zoning Ordinance, this Planned Development shall control.
- The following uses shall be permitted within the area delineated herein as Planned Development Subarea A: dwelling units on and above the ground floor; convents and monasteries; day care centers; community center; community garden; religious assembly; school; office; philanthropic and eleemosynary institutions; parking, related and incidental accessory uses.
  - The following uses shall be permitted within the area delineated herein as Planned Development Subarea B: dwelling units on and above the ground floor; convents and monasteries; day care centers; community center; community garden; religious assembly; school; office; philanthropic and eleemosynary institutions; parking, related and incidental accessory uses.
- On-premise signs and temporary signs such as construction and marketing signs shall be permitted within the Planned Development subject to the review and approval of the Department. Off-premise signs are prohibited within the boundary of the Planned Development.
- For purposes of height measurement, the definitions in the Chicago Zoning Ordinance shall apply. The height of any building or improvement shall also be subject to height limitations established by the Federal Aviation Administration.
- The maximum permitted floor area ratio (FAR) for the Property shall be in accordance with the attached Bulk Regulations and Data Table. For the purpose of FAR calculations and measurements, the definitions in the Zoning Ordinance shall apply. The permitted FAR identified in the Bulk Regulations and Data Table has been determined using a net site area of 113,113 square feet and an FAR of 1.2.
- Upon review and determination, Part II Review, pursuant to Section 17-13-0610, a Part II Review

## Institutional/Residential Planned Development Number \_\_\_\_ Bulk Regulations and Data Table

| Gross Site Area (sf):                        |      |            |
|----------------------------------------------|------|------------|
| Subarea A:                                   |      | 30,238 SF  |
| Subarea B:                                   |      | 132,990 SF |
| Total                                        |      | 163,228 SF |
| Area of Public Rights-of-Way (sf):           |      |            |
| Subarca A:                                   |      | 10,708 SF  |
| Subarea B:                                   |      | 39,407 SF  |
| Total                                        |      | 50,115 SF  |
| Net Site Area (sf):                          |      |            |
| Subarea A:                                   |      | 19,530 SF  |
| Subarea B:                                   |      | 93,583 SF  |
| Total                                        |      | 113,113 SF |
| Maximum Floor Area Ratio:                    | 2.5  |            |
| Subarea A:                                   | 1.45 | 5          |
| Subarea B:                                   | 1.1  |            |
| Maximum Number of Dwelling Units:            |      |            |
| Subarea A:                                   | 23   |            |
| Subarea B:                                   | 0    | -          |
| Minimum Number of Off-Street Parking Spaces: |      |            |
| Subarea A:                                   | 18   |            |
| Subarca B:                                   | 37   |            |
| Minimum Number of Off-Street Loading Spaces: | 0    |            |