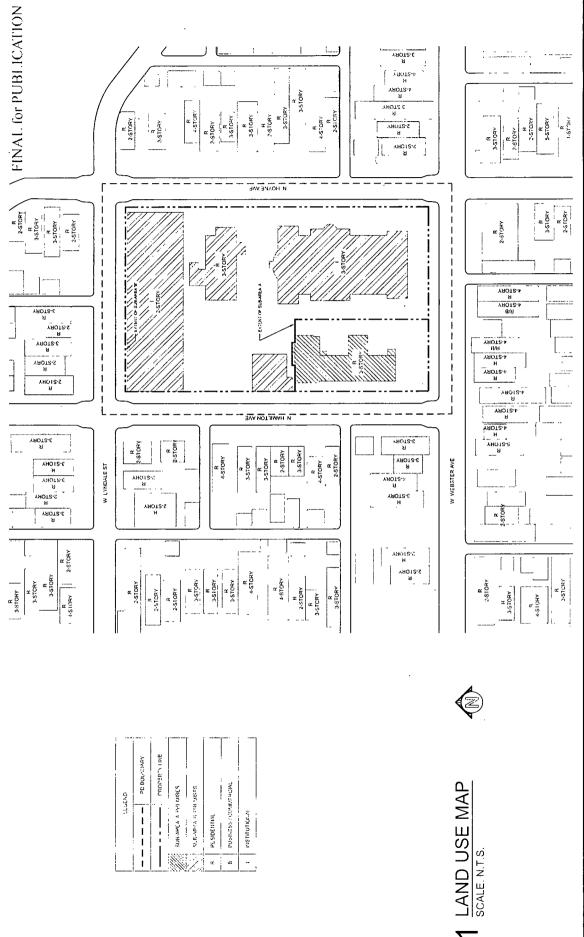

## PLAN OF DEVELOPMENT STATEMENTS

- The area delineated herein as Planned Development Number , (the "Planned Development") consists of approximately 113,113 square feet of property which is depicted on the attached Planned Development Boundary and Property Line Map (Property). 2219 North Hamilton LLC is the "Applicant" for this Planned Development with the consent of the property owner.
- The requirements, obligations and conditions contained within this Planned Development shall be binding upon the Applicant, its successors and assigns and, if different than the Applicant, the legal title holders and any ground lessors. All rights granted hereunder to the Applicant shall inure to the benefit of the Applicant's successors and assigns and, if different than the Applicant, the legal title holder and any ground lessors. Furthermore, pursuant to the requirements of Section 17-8-0400 of the Chicago Zoning Ordinance, the Property, at the time of application for amendments, modifications or changes (administrative, legislative or otherwise) to this Planned Development are made, shall be under single ownership or designated control. Single designated control is defined in Section 17-8-0400.
- All applicable official reviews, approvals or permits are required to be obtained by the Applicant or its successors, assignees or grantees. Any dedication or vacation of streets or alleys or grants of easements or any adjustment of the right-of-way shall require a separate submittal to the Department of Transportation on behalf of the Applicant or its successors, assigns or grantees.

## Institutional/Residential Planned Development Number \_\_\_\_ Bulk Regulations and Data Table

| Gross Site Area (sf):                        |      |            |
|----------------------------------------------|------|------------|
| Subarea A:                                   |      | 30,238 SF  |
| Subarea B:                                   |      | 132,990 SF |
| Total                                        |      | 163,228 SF |
| Area of Public Rights-of-Way (sf):           |      |            |
| Subarca A:                                   |      | 10,708 SF  |
| Subarea B:                                   |      | 39,407 SF  |
| Total                                        |      | 50,115 SF  |
| Net Site Area (sf):                          |      |            |
| Subarea A:                                   |      | 19,530 SF  |
| Subarea B:                                   |      | 93,583 SF  |
| Total                                        |      | 113,113 SF |
| Maximum Floor Area Ratio:                    | 2.5  |            |
| Subarea A:                                   | 1.45 | 5          |
| Subarea B:                                   | 1.1  |            |
| Maximum Number of Dwelling Units:            |      |            |
| Subarea A:                                   | 23   |            |
| Subarea B:                                   | 0    | -          |
| Minimum Number of Off-Street Parking Spaces: |      |            |
| Subarea A:                                   | 18   |            |
| Subarca B:                                   | 37   |            |
| Minimum Number of Off-Street Loading Spaces: | 0    |            |