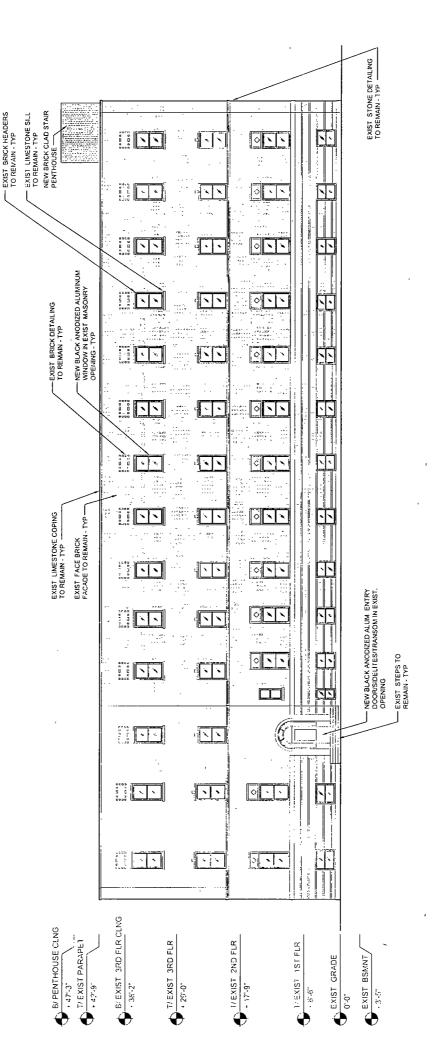

- This Planned Development consists of these 17 Statements and an Existing Zoning Map; an Existing Land-Use Map; a Planned Development Boundary and Property Line Map; a Subarea Map; a Subarea A Site/Landscape Plan; Floor Plans (typical); and, Building Elevations (North, South, East and West) prepared by Space Architects and Planners and dated June 17, 2021, submitted herein. In any instance where a provision of this Planned Development conflicts with the Chicago Building Code, the Building Code shall control. This Planned Development conforms to the intent and purpose of the Chicago Zoning Ordinance, and all requirements thereto, and satisfies the established criteria for approval as a Planned Development. In case of a conflict between the terms of this Planned Development Ordinance and the Chicago Zoning Ordinance, this Planned Development shall control.
- The following uses shall be permitted within the area delineated herein as Planned Development Subarea A: dwelling units on and above the ground floor; convents and monasteries; day care centers; community center; community garden; religious assembly; school; office; philanthropic and eleemosynary institutions; parking, related and incidental accessory uses.
  - The following uses shall be permitted within the area delineated herein as Planned Development Subarea B: dwelling units on and above the ground floor; convents and monasteries; day care centers; community center; community garden; religious assembly; school; office; philanthropic and eleemosynary institutions; parking, related and incidental accessory uses.
- On-premise signs and temporary signs such as construction and marketing signs shall be permitted within the Planned Development subject to the review and approval of the Department. Off-premise signs are prohibited within the boundary of the Planned Development.
- For purposes of height measurement, the definitions in the Chicago Zoning Ordinance shall apply. The height of any building or improvement shall also be subject to height limitations established by the Federal Aviation Administration.
- The maximum permitted floor area ratio (FAR) for the Property shall be in accordance with the attached Bulk Regulations and Data Table. For the purpose of FAR calculations and measurements, the definitions in the Zoning Ordinance shall apply. The permitted FAR identified in the Bulk Regulations and Data Table has been determined using a net site area of 113,113 square feet and an FAR of 1.2.
- Upon review and determination, Part II Review, pursuant to Section 17-13-0610, a Part II Review