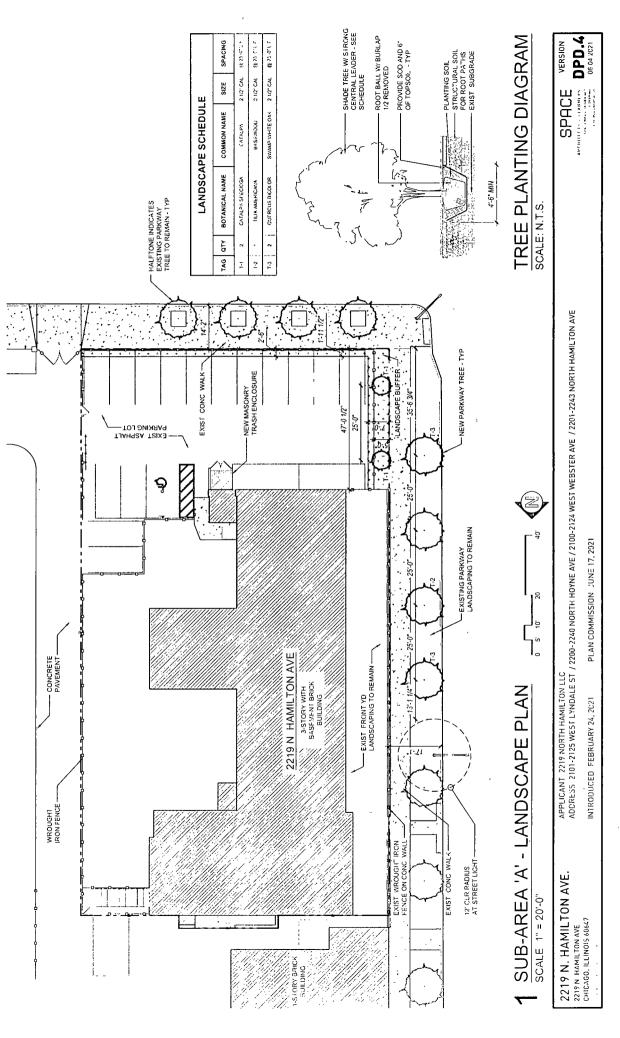

- This Planned Development consists of these 17 Statements and an Existing Zoning Map; an Existing Land-Use Map; a Planned Development Boundary and Property Line Map; a Subarea Map; a Subarea A Site/Landscape Plan; Floor Plans (typical); and, Building Elevations (North, South, East and West) prepared by Space Architects and Planners and dated June 17, 2021, submitted herein. In any instance where a provision of this Planned Development conflicts with the Chicago Building Code, the Building Code shall control. This Planned Development conforms to the intent and purpose of the Chicago Zoning Ordinance, and all requirements thereto, and satisfies the established criteria for approval as a Planned Development. In case of a conflict between the terms of this Planned Development Ordinance and the Chicago Zoning Ordinance, this Planned Development shall control.
- The following uses shall be permitted within the area delineated herein as Planned Development Subarea A: dwelling units on and above the ground floor; convents and monasteries; day care centers; community center; community garden; religious assembly; school; office; philanthropic and eleemosynary institutions; parking, related and incidental accessory uses.
  - The following uses shall be permitted within the area delineated herein as Planned Development Subarea B: dwelling units on and above the ground floor; convents and monasteries; day care centers; community center; community garden; religious assembly; school; office; philanthropic and eleemosynary institutions; parking, related and incidental accessory uses.
- On-premise signs and temporary signs such as construction and marketing signs shall be permitted within the Planned Development subject to the review and approval of the Department. Off-premise signs are prohibited within the boundary of the Planned Development.
- For purposes of height measurement, the definitions in the Chicago Zoning Ordinance shall apply. The height of any building or improvement shall also be subject to height limitations established by the Federal Aviation Administration.
- The maximum permitted floor area ratio (FAR) for the Property shall be in accordance with the attached Bulk Regulations and Data Table. For the purpose of FAR calculations and measurements, the definitions in the Zoning Ordinance shall apply. The permitted FAR identified in the Bulk Regulations and Data Table has been determined using a net site area of 113,113 square feet and an FAR of 1.2.
- Upon review and determination, Part II Review, pursuant to Section 17-13-0610, a Part II Review

- 10. The Site and Landscape Plans shall be in substantial conformance with the Landscape Ordinance and any other corresponding regulations and guidelines, including Section 17-13-0800. Final landscape plan review and approval will be by the Department of Planning and Development. Any interim reviews associated with site plan review or Part II reviews, are conditional until final Part II approval.
- 11. The Applicant shall comply with Rules and Regulations for the Maintenance of Stockpiles promulgated by the Commissioners of the Departments of Streets and Sanitation, Fleet and Facility Management and Buildings, under Section 13-32-085, or any other provision of the Municipal Code of Chicago.
- 12. The terms and conditions of development under this Planned Development ordinance may be modified administratively, pursuant to Section 17-13-0611-A, by the Zoning Administrator upon the application for such a modification by the Applicant, its successors and assigns and, if different than the Applicant, the legal title holders and any ground lessors.
- 13. The Applicant acknowledges that it is in the public interest to design, construct and maintain the project in a manner which promotes, enables and maximizes universal access throughout the Property. Plans for all buildings and improvements on the Property shall be reviewed and approved by the Mayor's Office for People with Disabilities to ensure compliance with all applicable laws and regulations related to access for persons with disabilities and to promote the highest standard of accessibility.
- 14. The Applicant acknowledges that it is in the public interest to design, construct, renovate and maintain all buildings in a manner that provides healthier indoor environments, reduces operating costs and conserves energy and natural resources. The Applicant shall obtain the number of points necessary to meet the requirements of the Chicago Sustainable Development Policy, in effect at the time the Part II review process is initiated for each improvement that is subject to the aforementioned Policy and must provide documentation verifying compliance.
- 15. The Applicant acknowledges that it is the policy of the City to maximize opportunities for Minority and Women-owned Business Enterprises ("M/WBEs") and city residents to compete for contracts and jobs on construction projects approved through the planned development process. To assist the city in promoting and tracking such M/WBE and city resident participation, an applicant for planned development approval shall provide information at three points in the city approval process. First, the applicant must submit to DPD, as part of its application for planned development approval, an M/WBE Participation Proposal. The M/WBE Participation Proposal must identify the applicant's goals for participation of certified M/WBE firms in the design, engineering and construction of the project, and of city residents in the construction work. The city encourages goals of 26% MBE and 6% WBE participation (measured against the total construction budget for the project or any phase thereof), and (ii) 50% city resident hiring (measured against the total