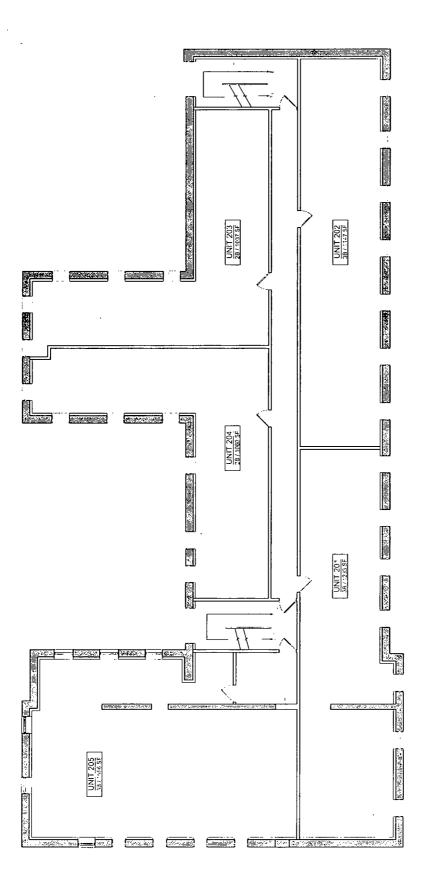

## Institutional/Residential Planned Development Number \_\_\_\_ Bulk Regulations and Data Table

| Gross Site Area (sf):                        |      |            |
|----------------------------------------------|------|------------|
| Subarea A:                                   |      | 30,238 SF  |
| Subarea B:                                   |      | 132,990 SF |
| Total                                        |      | 163,228 SF |
| Area of Public Rights-of-Way (sf):           |      |            |
| Subarca A:                                   |      | 10,708 SF  |
| Subarea B:                                   |      | 39,407 SF  |
| Total                                        |      | 50,115 SF  |
| Net Site Area (sf):                          |      |            |
| Subarea A:                                   |      | 19,530 SF  |
| Subarea B:                                   |      | 93,583 SF  |
| Total                                        |      | 113,113 SF |
| Maximum Floor Area Ratio:                    | 2.5  |            |
| Subarea A:                                   | 1.45 | 5          |
| Subarea B:                                   | 1.1  |            |
| Maximum Number of Dwelling Units:            |      |            |
| Subarea A:                                   | 23   |            |
| Subarea B:                                   | 0    | -          |
| Minimum Number of Off-Street Parking Spaces: |      |            |
| Subarea A:                                   | 18   |            |
| Subarca B:                                   | 37   |            |
| Minimum Number of Off-Street Loading Spaces: | 0    |            |