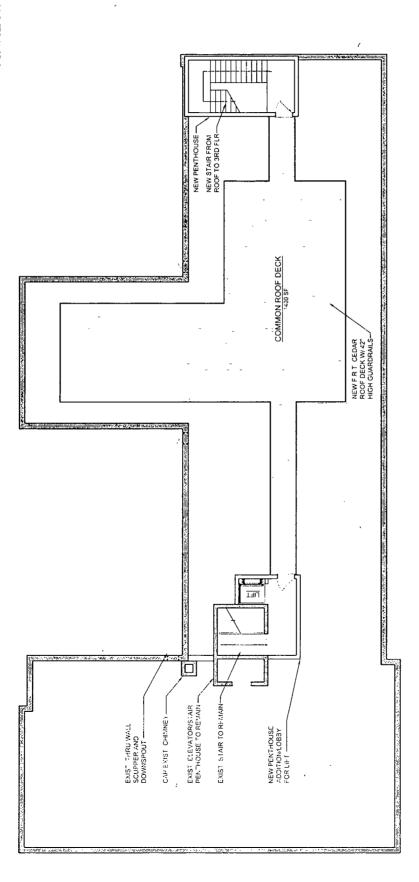

- This Planned Development consists of these 17 Statements and an Existing Zoning Map; an Existing Land-Use Map; a Planned Development Boundary and Property Line Map; a Subarea Map; a Subarea A Site/Landscape Plan; Floor Plans (typical); and, Building Elevations (North, South, East and West) prepared by Space Architects and Planners and dated June 17, 2021, submitted herein. In any instance where a provision of this Planned Development conflicts with the Chicago Building Code, the Building Code shall control. This Planned Development conforms to the intent and purpose of the Chicago Zoning Ordinance, and all requirements thereto, and satisfies the established criteria for approval as a Planned Development. In case of a conflict between the terms of this Planned Development Ordinance and the Chicago Zoning Ordinance, this Planned Development shall control.
- The following uses shall be permitted within the area delineated herein as Planned Development Subarea A: dwelling units on and above the ground floor; convents and monasteries; day care centers; community center; community garden; religious assembly; school; office; philanthropic and eleemosynary institutions; parking, related and incidental accessory uses.
  - The following uses shall be permitted within the area delineated herein as Planned Development Subarea B: dwelling units on and above the ground floor; convents and monasteries; day care centers; community center; community garden; religious assembly; school; office; philanthropic and eleemosynary institutions; parking, related and incidental accessory uses.
- On-premise signs and temporary signs such as construction and marketing signs shall be permitted within the Planned Development subject to the review and approval of the Department. Off-premise signs are prohibited within the boundary of the Planned Development.
- For purposes of height measurement, the definitions in the Chicago Zoning Ordinance shall apply. The height of any building or improvement shall also be subject to height limitations established by the Federal Aviation Administration.
- The maximum permitted floor area ratio (FAR) for the Property shall be in accordance with the attached Bulk Regulations and Data Table. For the purpose of FAR calculations and measurements, the definitions in the Zoning Ordinance shall apply. The permitted FAR identified in the Bulk Regulations and Data Table has been determined using a net site area of 113,113 square feet and an FAR of 1.2.
- Upon review and determination, Part II Review, pursuant to Section 17-13-0610, a Part II Review