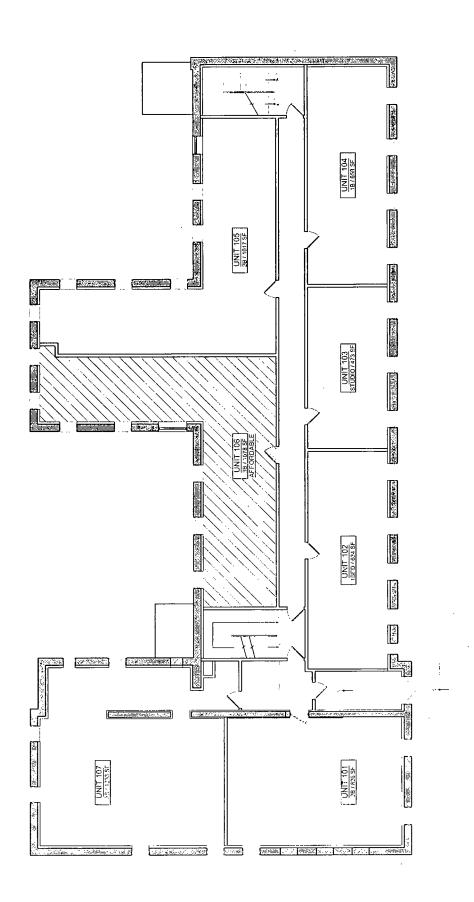

## Institutional/Residential Planned Development Number \_\_\_\_ Bulk Regulations and Data Table

| Gross Site Area (sf):                        |      |            |
|----------------------------------------------|------|------------|
| Subarea A:                                   |      | 30,238 SF  |
| Subarea B:                                   |      | 132,990 SF |
| Total                                        |      | 163,228 SF |
| Area of Public Rights-of-Way (sf):           |      |            |
| Subarca A:                                   |      | 10,708 SF  |
| Subarea B:                                   |      | 39,407 SF  |
| Total                                        |      | 50,115 SF  |
| Net Site Area (sf):                          |      |            |
| Subarea A:                                   |      | 19,530 SF  |
| Subarea B:                                   |      | 93,583 SF  |
| Total                                        |      | 113,113 SF |
| Maximum Floor Area Ratio:                    | 2.5  |            |
| Subarea A:                                   | 1.45 | 5          |
| Subarea B:                                   | 1.1  |            |
| Maximum Number of Dwelling Units:            |      |            |
| Subarea A:                                   | 23   |            |
| Subarea B:                                   | 0    | -          |
| Minimum Number of Off-Street Parking Spaces: |      |            |
| Subarea A:                                   | 18   |            |
| Subarca B:                                   | 37   |            |
| Minimum Number of Off-Street Loading Spaces: | 0    |            |