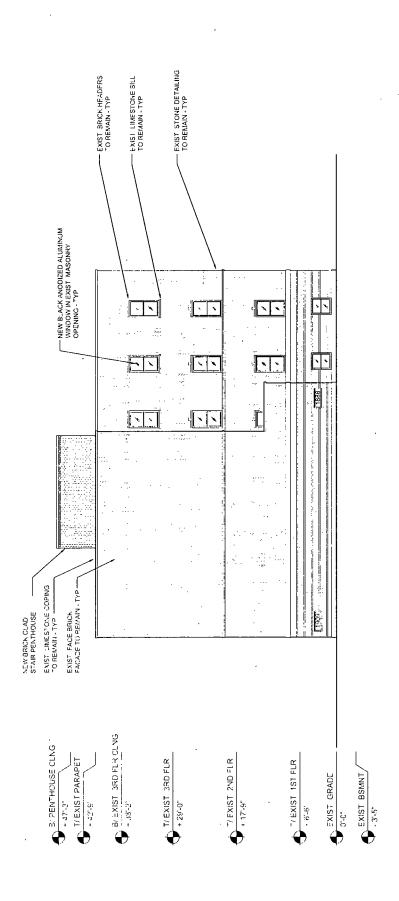

- This Planned Development consists of these 17 Statements and an Existing Zoning Map; an Existing Land-Use Map; a Planned Development Boundary and Property Line Map; a Subarea Map; a Subarea A Site/Landscape Plan; Floor Plans (typical); and, Building Elevations (North, South, East and West) prepared by Space Architects and Planners and dated June 17, 2021, submitted herein. In any instance where a provision of this Planned Development conflicts with the Chicago Building Code, the Building Code shall control. This Planned Development conforms to the intent and purpose of the Chicago Zoning Ordinance, and all requirements thereto, and satisfies the established criteria for approval as a Planned Development. In case of a conflict between the terms of this Planned Development Ordinance and the Chicago Zoning Ordinance, this Planned Development shall control.
- The following uses shall be permitted within the area delineated herein as Planned Development Subarea A: dwelling units on and above the ground floor; convents and monasteries; day care centers; community center; community garden; religious assembly; school; office; philanthropic and eleemosynary institutions; parking, related and incidental accessory uses.
  - The following uses shall be permitted within the area delineated herein as Planned Development Subarea B: dwelling units on and above the ground floor; convents and monasteries; day care centers; community center; community garden; religious assembly; school; office; philanthropic and eleemosynary institutions; parking, related and incidental accessory uses.
- On-premise signs and temporary signs such as construction and marketing signs shall be permitted within the Planned Development subject to the review and approval of the Department. Off-premise signs are prohibited within the boundary of the Planned Development.
- For purposes of height measurement, the definitions in the Chicago Zoning Ordinance shall apply. The height of any building or improvement shall also be subject to height limitations established by the Federal Aviation Administration.
- The maximum permitted floor area ratio (FAR) for the Property shall be in accordance with the attached Bulk Regulations and Data Table. For the purpose of FAR calculations and measurements, the definitions in the Zoning Ordinance shall apply. The permitted FAR identified in the Bulk Regulations and Data Table has been determined using a net site area of 113,113 square feet and an FAR of 1.2.
- Upon review and determination, Part II Review, pursuant to Section 17-13-0610, a Part II Review

Minimum Periphery Setbacks (for Buildings): In accordance with the Site Plan

Maximum Building Height: In accordance with the Building Elevations

Applicant. 2219 North Hamilton LLC

Address 2101-2125 West Lyndale Street / 2200-2240 North Hoyne Avenue / 2100-2124 West Webster Avenue / 2201-2243 North