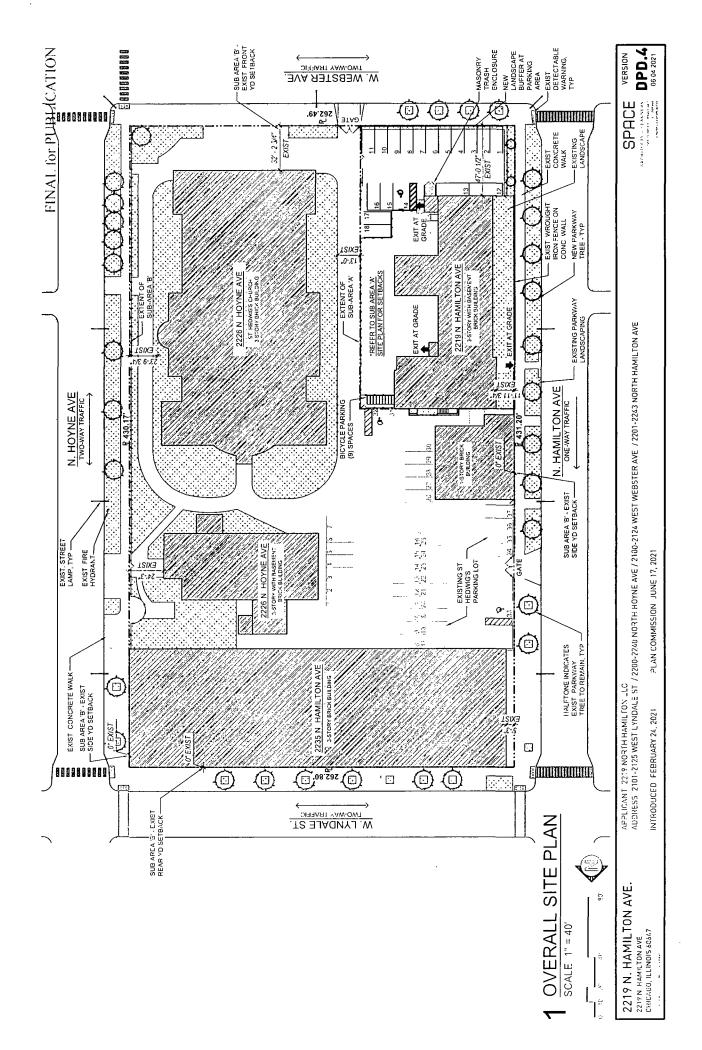

## PLAN OF DEVELOPMENT STATEMENTS

- The area delineated herein as Planned Development Number , (the "Planned Development") consists of approximately 113,113 square feet of property which is depicted on the attached Planned Development Boundary and Property Line Map (Property). 2219 North Hamilton LLC is the "Applicant" for this Planned Development with the consent of the property owner.
- The requirements, obligations and conditions contained within this Planned Development shall be binding upon the Applicant, its successors and assigns and, if different than the Applicant, the legal title holders and any ground lessors. All rights granted hereunder to the Applicant shall inure to the benefit of the Applicant's successors and assigns and, if different than the Applicant, the legal title holder and any ground lessors. Furthermore, pursuant to the requirements of Section 17-8-0400 of the Chicago Zoning Ordinance, the Property, at the time of application for amendments, modifications or changes (administrative, legislative or otherwise) to this Planned Development are made, shall be under single ownership or designated control. Single designated control is defined in Section 17-8-0400.
- All applicable official reviews, approvals or permits are required to be obtained by the Applicant or its successors, assignees or grantees. Any dedication or vacation of streets or alleys or grants of easements or any adjustment of the right-of-way shall require a separate submittal to the Department of Transportation on behalf of the Applicant or its successors, assigns or grantees.

- This Planned Development consists of these 17 Statements and an Existing Zoning Map; an Existing Land-Use Map; a Planned Development Boundary and Property Line Map; a Subarea Map; a Subarea A Site/Landscape Plan; Floor Plans (typical); and, Building Elevations (North, South, East and West) prepared by Space Architects and Planners and dated June 17, 2021, submitted herein. In any instance where a provision of this Planned Development conflicts with the Chicago Building Code, the Building Code shall control. This Planned Development conforms to the intent and purpose of the Chicago Zoning Ordinance, and all requirements thereto, and satisfies the established criteria for approval as a Planned Development. In case of a conflict between the terms of this Planned Development Ordinance and the Chicago Zoning Ordinance, this Planned Development shall control.
- The following uses shall be permitted within the area delineated herein as Planned Development Subarea A: dwelling units on and above the ground floor; convents and monasteries; day care centers; community center; community garden; religious assembly; school; office; philanthropic and eleemosynary institutions; parking, related and incidental accessory uses.
  - The following uses shall be permitted within the area delineated herein as Planned Development Subarea B: dwelling units on and above the ground floor; convents and monasteries; day care centers; community center; community garden; religious assembly; school; office; philanthropic and eleemosynary institutions; parking, related and incidental accessory uses.
- On-premise signs and temporary signs such as construction and marketing signs shall be permitted within the Planned Development subject to the review and approval of the Department. Off-premise signs are prohibited within the boundary of the Planned Development.
- For purposes of height measurement, the definitions in the Chicago Zoning Ordinance shall apply. The height of any building or improvement shall also be subject to height limitations established by the Federal Aviation Administration.
- The maximum permitted floor area ratio (FAR) for the Property shall be in accordance with the attached Bulk Regulations and Data Table. For the purpose of FAR calculations and measurements, the definitions in the Zoning Ordinance shall apply. The permitted FAR identified in the Bulk Regulations and Data Table has been determined using a net site area of 113,113 square feet and an FAR of 1.2.
- Upon review and determination, Part II Review, pursuant to Section 17-13-0610, a Part II Review

## Institutional/Residential Planned Development Number \_\_\_\_ Bulk Regulations and Data Table

| Gross Site Area (sf):                        |      |            |
|----------------------------------------------|------|------------|
| Subarea A:                                   |      | 30,238 SF  |
| Subarea B:                                   |      | 132,990 SF |
| Total                                        |      | 163,228 SF |
| Area of Public Rights-of-Way (sf):           |      |            |
| Subarca A:                                   |      | 10,708 SF  |
| Subarea B:                                   |      | 39,407 SF  |
| Total                                        |      | 50,115 SF  |
| Net Site Area (sf):                          |      |            |
| Subarea A:                                   |      | 19,530 SF  |
| Subarea B:                                   |      | 93,583 SF  |
| Total                                        |      | 113,113 SF |
| Maximum Floor Area Ratio:                    | 2.5  |            |
| Subarea A:                                   | 1.45 | 5          |
| Subarea B:                                   | 1.1  |            |
| Maximum Number of Dwelling Units:            |      |            |
| Subarea A:                                   | 23   |            |
| Subarea B:                                   | 0    | -          |
| Minimum Number of Off-Street Parking Spaces: |      |            |
| Subarea A:                                   | 18   |            |
| Subarca B:                                   | 37   |            |
| Minimum Number of Off-Street Loading Spaces: | 0    |            |