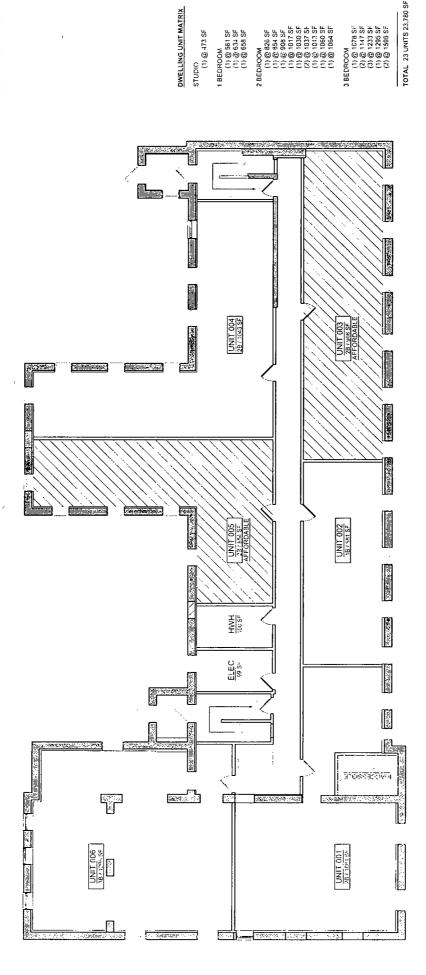

## Institutional/Residential Planned Development Number \_\_\_\_ Bulk Regulations and Data Table

| Gross Site Area (sf):                        |      |            |
|----------------------------------------------|------|------------|
| Subarea A:                                   |      | 30,238 SF  |
| Subarea B:                                   |      | 132,990 SF |
| Total                                        |      | 163,228 SF |
| Area of Public Rights-of-Way (sf):           |      |            |
| Subarca A:                                   |      | 10,708 SF  |
| Subarea B:                                   |      | 39,407 SF  |
| Total                                        |      | 50,115 SF  |
| Net Site Area (sf):                          |      |            |
| Subarea A:                                   |      | 19,530 SF  |
| Subarea B:                                   |      | 93,583 SF  |
| Total                                        |      | 113,113 SF |
| Maximum Floor Area Ratio:                    | 2.5  |            |
| Subarea A:                                   | 1.45 | 5          |
| Subarea B:                                   | 1.1  |            |
| Maximum Number of Dwelling Units:            |      |            |
| Subarea A:                                   | 23   |            |
| Subarea B:                                   | 0    | -          |
| Minimum Number of Off-Street Parking Spaces: |      |            |
| Subarea A:                                   | 18   |            |
| Subarca B:                                   | 37   |            |
| Minimum Number of Off-Street Loading Spaces: | 0    |            |