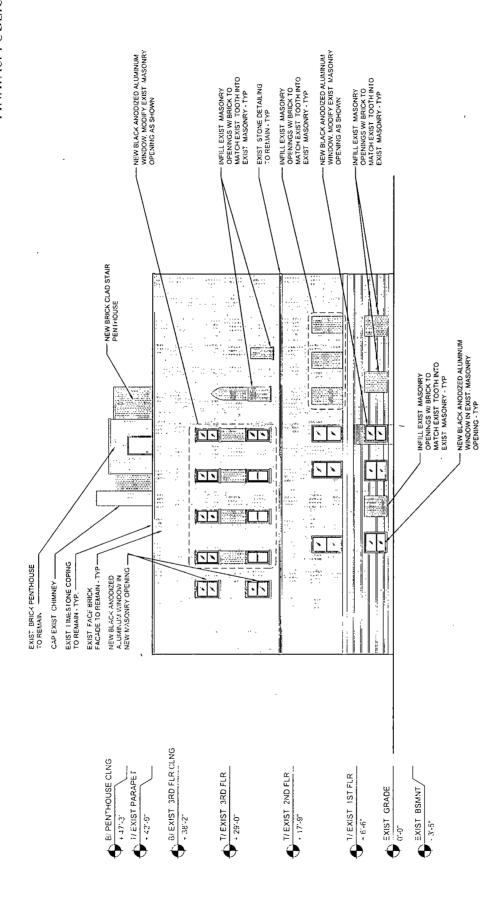

- This Planned Development consists of these 17 Statements and an Existing Zoning Map; an Existing Land-Use Map; a Planned Development Boundary and Property Line Map; a Subarea Map; a Subarea A Site/Landscape Plan; Floor Plans (typical); and, Building Elevations (North, South, East and West) prepared by Space Architects and Planners and dated June 17, 2021, submitted herein. In any instance where a provision of this Planned Development conflicts with the Chicago Building Code, the Building Code shall control. This Planned Development conforms to the intent and purpose of the Chicago Zoning Ordinance, and all requirements thereto, and satisfies the established criteria for approval as a Planned Development. In case of a conflict between the terms of this Planned Development Ordinance and the Chicago Zoning Ordinance, this Planned Development shall control.
- The following uses shall be permitted within the area delineated herein as Planned Development Subarea A: dwelling units on and above the ground floor; convents and monasteries; day care centers; community center; community garden; religious assembly; school; office; philanthropic and eleemosynary institutions; parking, related and incidental accessory uses.
  - The following uses shall be permitted within the area delineated herein as Planned Development Subarea B: dwelling units on and above the ground floor; convents and monasteries; day care centers; community center; community garden; religious assembly; school; office; philanthropic and eleemosynary institutions; parking, related and incidental accessory uses.
- On-premise signs and temporary signs such as construction and marketing signs shall be permitted within the Planned Development subject to the review and approval of the Department. Off-premise signs are prohibited within the boundary of the Planned Development.
- For purposes of height measurement, the definitions in the Chicago Zoning Ordinance shall apply. The height of any building or improvement shall also be subject to height limitations established by the Federal Aviation Administration.
- The maximum permitted floor area ratio (FAR) for the Property shall be in accordance with the attached Bulk Regulations and Data Table. For the purpose of FAR calculations and measurements, the definitions in the Zoning Ordinance shall apply. The permitted FAR identified in the Bulk Regulations and Data Table has been determined using a net site area of 113,113 square feet and an FAR of 1.2.
- Upon review and determination, Part II Review, pursuant to Section 17-13-0610, a Part II Review