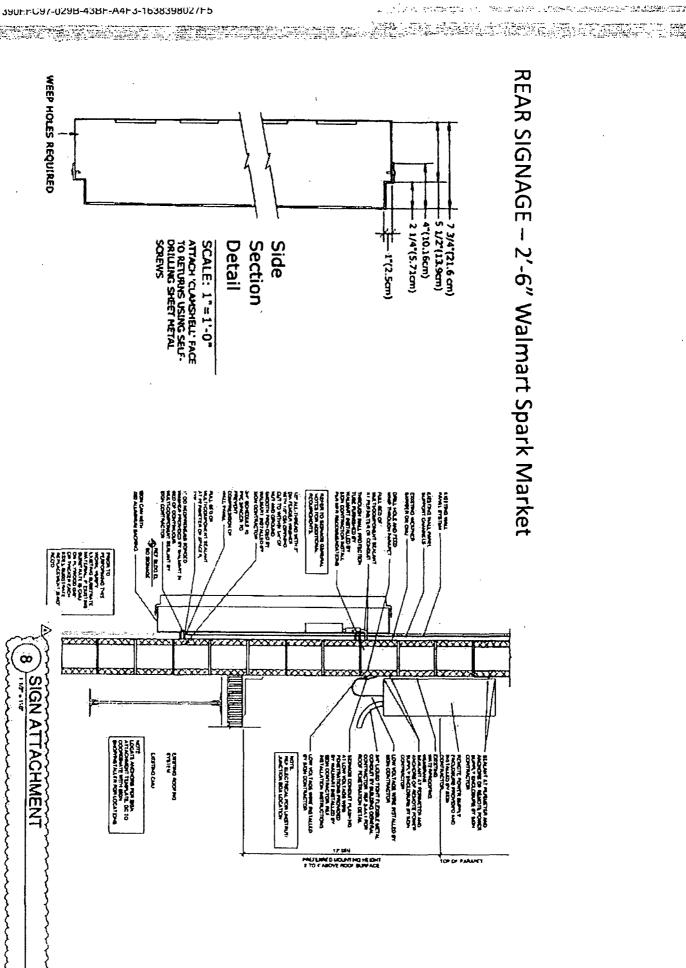

# REAR SIGNAGE – 2'-6" Walmart Spark Market - Illuminated

for the control of th

Existing Sign

Uvalified IVA