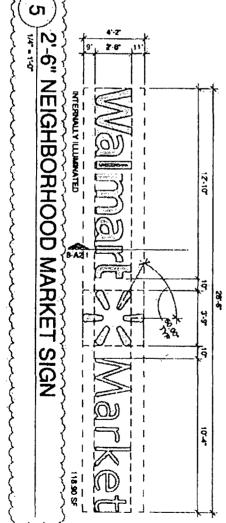

### COUNCIL ORDER

| RE: Approval of sign over 100 square feet in area or over 24 feet above grade                                                                                                                                                                                                                                                                                                                                |
|--------------------------------------------------------------------------------------------------------------------------------------------------------------------------------------------------------------------------------------------------------------------------------------------------------------------------------------------------------------------------------------------------------------|
| ORDERED, that the City Council hereby approves the following sign application submitted by:                                                                                                                                                                                                                                                                                                                  |
| Applicant*: Walmart                                                                                                                                                                                                                                                                                                                                                                                          |
| (* The Applicant is the owner of the real property or the business tenant of the real property. Do not list the sign contractor, sign erector, sign company or advertising entity in the above space.)                                                                                                                                                                                                       |
| This Order approves the following sign in accordance with Municipal Code of Chicago Section 13-20-680:                                                                                                                                                                                                                                                                                                       |
| Address of Sign: 7535 S Ashland Chicago, IL 606 20                                                                                                                                                                                                                                                                                                                                                           |
| PD1201                                                                                                                                                                                                                                                                                                                                                                                                       |
| DOB Sign Permit Application #: 100911868                                                                                                                                                                                                                                                                                                                                                                     |
| Sign Details:  1. On-premise X OR Off-premise                                                                                                                                                                                                                                                                                                                                                                |
| 2. Static sign X OR Dynamic-image display sign                                                                                                                                                                                                                                                                                                                                                               |
| 3. Number of sign faces 1                                                                                                                                                                                                                                                                                                                                                                                    |
| 4. Projecting over the public way No (Yes or No) If yes, Public Way Use #:                                                                                                                                                                                                                                                                                                                                   |
| 5. Dimensions: Length 28 feet 6 inches Height 4 feet 2 inches                                                                                                                                                                                                                                                                                                                                                |
| Total square feet in area: $\frac{119}{1}$ feet $\frac{0}{1}$ inches                                                                                                                                                                                                                                                                                                                                         |
| 6. Height above grade: 23 feet 2 inches                                                                                                                                                                                                                                                                                                                                                                      |
| 7. Elevation (side of building or lot where the sign will be erected): South West Corner                                                                                                                                                                                                                                                                                                                     |
| 8. Name of Sign Contractor/Erector: Doyle Signs, Inc                                                                                                                                                                                                                                                                                                                                                         |
| To be legal, such sign shall comply with all provisions of Title 17 of the Chicago Municipal Code ("Zoning Ordinance") and all other provisions of the Municipal Code governing the permitting, construction and maintenance and removal of signs and sign structures. Failure of the applicant and the applicant's successors to comply shall be grounds for invalidation or revocation of the sign permit. |
|                                                                                                                                                                                                                                                                                                                                                                                                              |
| Alderman                                                                                                                                                                                                                                                                                                                                                                                                     |