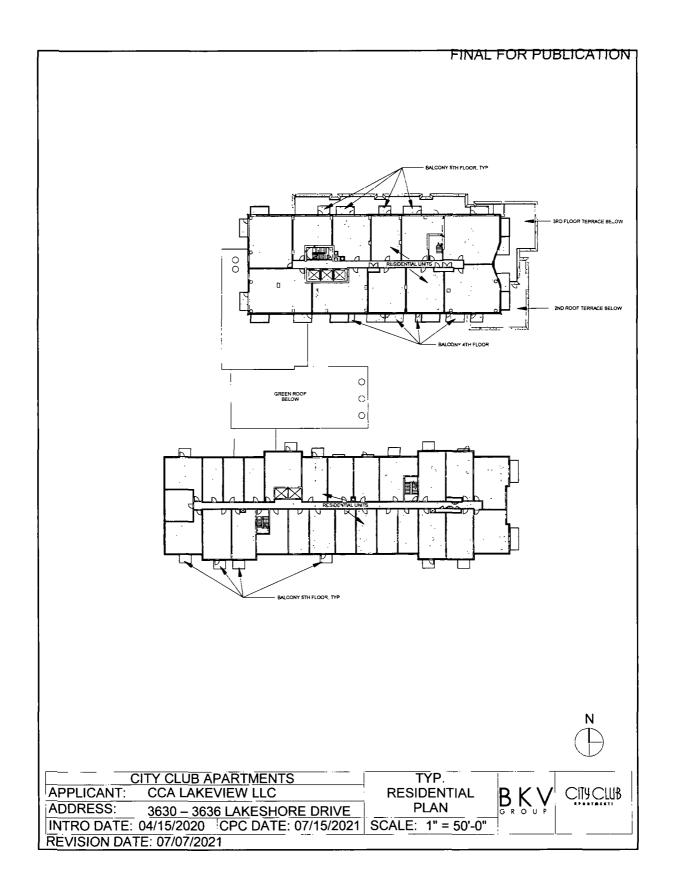

- 4. This Plan of Development consists of Seventeen (17) Statements: a Bulk Regulations Table; an Existing Zoning Map; an Existing Land-Use Map; a Planned Development Boundary and Property Line Map; Site Plan; Floor Plans; Landscape Plan; a Green Roof Plan; and, Building Elevations (North, South, East and West) prepared by BKV Group and dated July 15, 2021, submitted herein. Full-sized copies of the Site Plan, Landscape Plan and Building Elevations are on file with the Department of Planning and Development. In any instance where a provision of this Planned Development conflicts with the Chicago Building Code, the Building Code shall control. This Planned Development conforms to the intent and purpose of the Chicago Zoning Ordinance, and all requirements thereto, and satisfies the established criteria for approval as a Planned Development. In case of a conflict between the terms of this Planned Development Ordinance and the Chicago Zoning Ordinance, this Planned Development shall control.
- 5. The following uses are permitted in the area delineated herein as a Planned Development: Multi-unit residential, including units on the ground floor, restaurant (general and limited) with outdoor patios located at grade, including at outdoor patio located at the courtyard level, with incidental liquor sales, accessory parking and loading; co-located wireless communications facilities; and related and accessory uses. However, the maximum building square footage that may be devoted to restaurant uses shall be limited to 6,500 square feet. Prohibited Uses: live music, entertainment and public place of amusement licenses.
- 6. On-Premise signs and temporary signs, such as construction and marketing signs, shall be permitted within the Planned Development, subject to the review and approval of the Department of Planning and Development. Off-Premise signs are prohibited within the boundary of the Planned Development.
- 7. For purposes of height measurement, the definitions in the Chicago Zoning Ordinance shall apply. The height of any building shall also be subject to height limitations, if any, established by the Federal Aviation Administration.
- 8. The maximum permitted floor area ratio (FAR) for the Property shall be in accordance with the attached Bulk Regulations and Data Table. For the purpose of FAR calculations and measurements, the definitions in the Zoning Ordinance shall apply. The permitted FAR

228'-4" 19 Story Building (top of mechanical and wireless communications facilities)

6 Story Building (top of mechanical 75'-6"

and wireless communications facilities)

333 units Maximum Number of Residential Units: Maximum Percentage of Efficiency Units: 30%