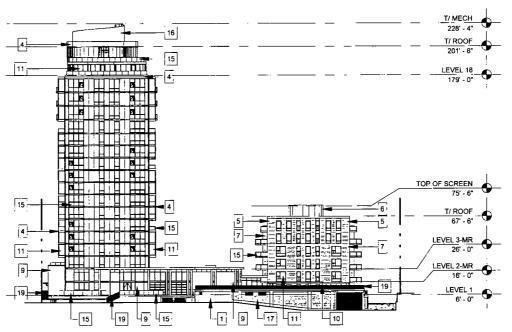

#### **RESIDENTIAL PLANNED DEVELOPMENT NO. 1023, AS AMENDED BULK REGULATIONS AND DATA TABLE**

Net Site Area. 83,417 sf (1.914 acres)

Maximum Floor Area Ratio: 4.40 367,035 sf Total Buildable Area

Maximum Height

228'-4" 19 Story Building (top of mechanical and wireless communications facilities)

6 Story Building (top of mechanical 75'-6"

and wireless communications facilities)

333 units Maximum Number of Residential Units: Maximum Percentage of Efficiency Units: 30%

Per site plans Setbacks from Property Line\*:

Minimum Number of Accessory Off Street Parking Spaces:

Minimum Number of

Off-Street Loading Docks: 2

Minimum Number of Bicycle Spaces: 50 spaces

Green Roof: 50% of Net Roof Area (approx. 18,225 sq ft)