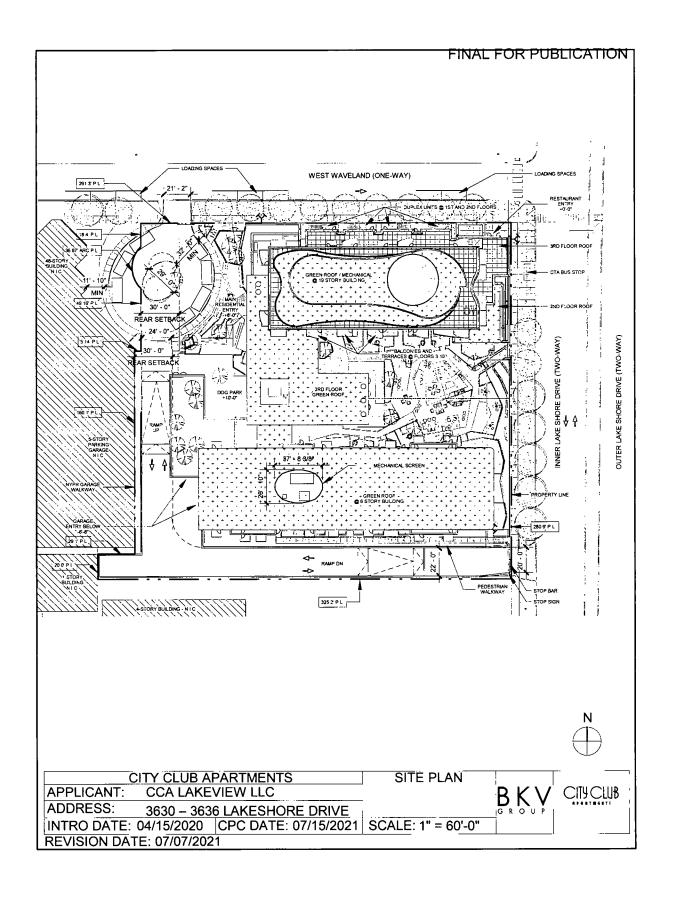

- 4. This Plan of Development consists of Seventeen (17) Statements: a Bulk Regulations Table; an Existing Zoning Map; an Existing Land-Use Map; a Planned Development Boundary and Property Line Map; Site Plan; Floor Plans; Landscape Plan; a Green Roof Plan; and, Building Elevations (North, South, East and West) prepared by BKV Group and dated July 15, 2021, submitted herein. Full-sized copies of the Site Plan, Landscape Plan and Building Elevations are on file with the Department of Planning and Development. In any instance where a provision of this Planned Development conflicts with the Chicago Building Code, the Building Code shall control. This Planned Development conforms to the intent and purpose of the Chicago Zoning Ordinance, and all requirements thereto, and satisfies the established criteria for approval as a Planned Development. In case of a conflict between the terms of this Planned Development Ordinance and the Chicago Zoning Ordinance, this Planned Development shall control.
- 5. The following uses are permitted in the area delineated herein as a Planned Development: Multi-unit residential, including units on the ground floor, restaurant (general and limited) with outdoor patios located at grade, including at outdoor patio located at the courtyard level, with incidental liquor sales, accessory parking and loading; co-located wireless communications facilities; and related and accessory uses. However, the maximum building square footage that may be devoted to restaurant uses shall be limited to 6,500 square feet. Prohibited Uses: live music, entertainment and public place of amusement licenses.
- 6. On-Premise signs and temporary signs, such as construction and marketing signs, shall be permitted within the Planned Development, subject to the review and approval of the Department of Planning and Development. Off-Premise signs are prohibited within the boundary of the Planned Development.
- 7. For purposes of height measurement, the definitions in the Chicago Zoning Ordinance shall apply. The height of any building shall also be subject to height limitations, if any, established by the Federal Aviation Administration.
- 8. The maximum permitted floor area ratio (FAR) for the Property shall be in accordance with the attached Bulk Regulations and Data Table. For the purpose of FAR calculations and measurements, the definitions in the Zoning Ordinance shall apply. The permitted FAR

Per site plans Setbacks from Property Line\*:

Minimum Number of Accessory Off Street Parking Spaces:

Minimum Number of

Off-Street Loading Docks: 2

Minimum Number of Bicycle Spaces: 50 spaces

Green Roof: 50% of Net Roof Area (approx. 18,225 sq ft)