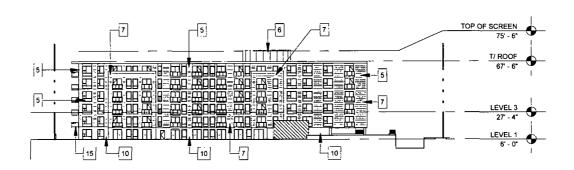

- 4. This Plan of Development consists of Seventeen (17) Statements: a Bulk Regulations Table; an Existing Zoning Map; an Existing Land-Use Map; a Planned Development Boundary and Property Line Map; Site Plan; Floor Plans; Landscape Plan; a Green Roof Plan; and, Building Elevations (North, South, East and West) prepared by BKV Group and dated July 15, 2021, submitted herein. Full-sized copies of the Site Plan, Landscape Plan and Building Elevations are on file with the Department of Planning and Development. In any instance where a provision of this Planned Development conflicts with the Chicago Building Code, the Building Code shall control. This Planned Development conforms to the intent and purpose of the Chicago Zoning Ordinance, and all requirements thereto, and satisfies the established criteria for approval as a Planned Development. In case of a conflict between the terms of this Planned Development Ordinance and the Chicago Zoning Ordinance, this Planned Development shall control.
- 5. The following uses are permitted in the area delineated herein as a Planned Development: Multi-unit residential, including units on the ground floor, restaurant (general and limited) with outdoor patios located at grade, including at outdoor patio located at the courtyard level, with incidental liquor sales, accessory parking and loading; co-located wireless communications facilities; and related and accessory uses. However, the maximum building square footage that may be devoted to restaurant uses shall be limited to 6,500 square feet. Prohibited Uses: live music, entertainment and public place of amusement licenses.
- 6. On-Premise signs and temporary signs, such as construction and marketing signs, shall be permitted within the Planned Development, subject to the review and approval of the Department of Planning and Development. Off-Premise signs are prohibited within the boundary of the Planned Development.
- 7. For purposes of height measurement, the definitions in the Chicago Zoning Ordinance shall apply. The height of any building shall also be subject to height limitations, if any, established by the Federal Aviation Administration.
- 8. The maximum permitted floor area ratio (FAR) for the Property shall be in accordance with the attached Bulk Regulations and Data Table. For the purpose of FAR calculations and measurements, the definitions in the Zoning Ordinance shall apply. The permitted FAR

#### **RESIDENTIAL PLANNED DEVELOPMENT NO. 1023, AS AMENDED BULK REGULATIONS AND DATA TABLE**

Net Site Area. 83,417 sf (1.914 acres)

Maximum Floor Area Ratio: 4.40 367,035 sf Total Buildable Area

Maximum Height

228'-4" 19 Story Building (top of mechanical and wireless communications facilities)

6 Story Building (top of mechanical 75'-6"

and wireless communications facilities)

333 units Maximum Number of Residential Units: Maximum Percentage of Efficiency Units: 30%

Per site plans Setbacks from Property Line\*:

Minimum Number of Accessory Off Street Parking Spaces:

Minimum Number of

Off-Street Loading Docks: 2

Minimum Number of Bicycle Spaces: 50 spaces

Green Roof: 50% of Net Roof Area (approx. 18,225 sq ft)

145

20,415 sq. ft. provided

\*Any changes to the parking garage entrances or to the setbacks in excess of 10% shall require a minor change approval pursuant to Section 17-13-0611-A of the Zoning Code

Applicant.