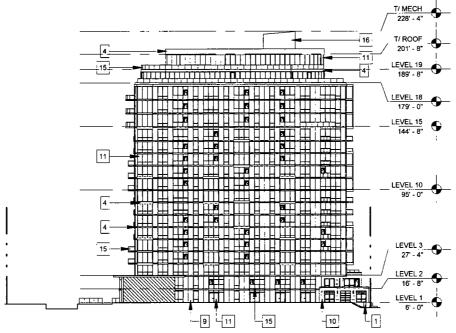

- 4. This Plan of Development consists of Seventeen (17) Statements: a Bulk Regulations Table; an Existing Zoning Map; an Existing Land-Use Map; a Planned Development Boundary and Property Line Map; Site Plan; Floor Plans; Landscape Plan; a Green Roof Plan; and, Building Elevations (North, South, East and West) prepared by BKV Group and dated July 15, 2021, submitted herein. Full-sized copies of the Site Plan, Landscape Plan and Building Elevations are on file with the Department of Planning and Development. In any instance where a provision of this Planned Development conflicts with the Chicago Building Code, the Building Code shall control. This Planned Development conforms to the intent and purpose of the Chicago Zoning Ordinance, and all requirements thereto, and satisfies the established criteria for approval as a Planned Development. In case of a conflict between the terms of this Planned Development Ordinance and the Chicago Zoning Ordinance, this Planned Development shall control.
- 5. The following uses are permitted in the area delineated herein as a Planned Development: Multi-unit residential, including units on the ground floor, restaurant (general and limited) with outdoor patios located at grade, including at outdoor patio located at the courtyard level, with incidental liquor sales, accessory parking and loading; co-located wireless communications facilities; and related and accessory uses. However, the maximum building square footage that may be devoted to restaurant uses shall be limited to 6,500 square feet. Prohibited Uses: live music, entertainment and public place of amusement licenses.
- 6. On-Premise signs and temporary signs, such as construction and marketing signs, shall be permitted within the Planned Development, subject to the review and approval of the Department of Planning and Development. Off-Premise signs are prohibited within the boundary of the Planned Development.
- 7. For purposes of height measurement, the definitions in the Chicago Zoning Ordinance shall apply. The height of any building shall also be subject to height limitations, if any, established by the Federal Aviation Administration.
- 8. The maximum permitted floor area ratio (FAR) for the Property shall be in accordance with the attached Bulk Regulations and Data Table. For the purpose of FAR calculations and measurements, the definitions in the Zoning Ordinance shall apply. The permitted FAR

#### **RESIDENTIAL PLANNED DEVELOPMENT NO. 1023, AS AMENDED BULK REGULATIONS AND DATA TABLE**

Net Site Area. 83,417 sf (1.914 acres)

Maximum Floor Area Ratio: 4.40 367,035 sf Total Buildable Area

Maximum Height

228'-4" 19 Story Building (top of mechanical and wireless communications facilities)

6 Story Building (top of mechanical 75'-6"

and wireless communications facilities)

333 units Maximum Number of Residential Units: Maximum Percentage of Efficiency Units: 30%