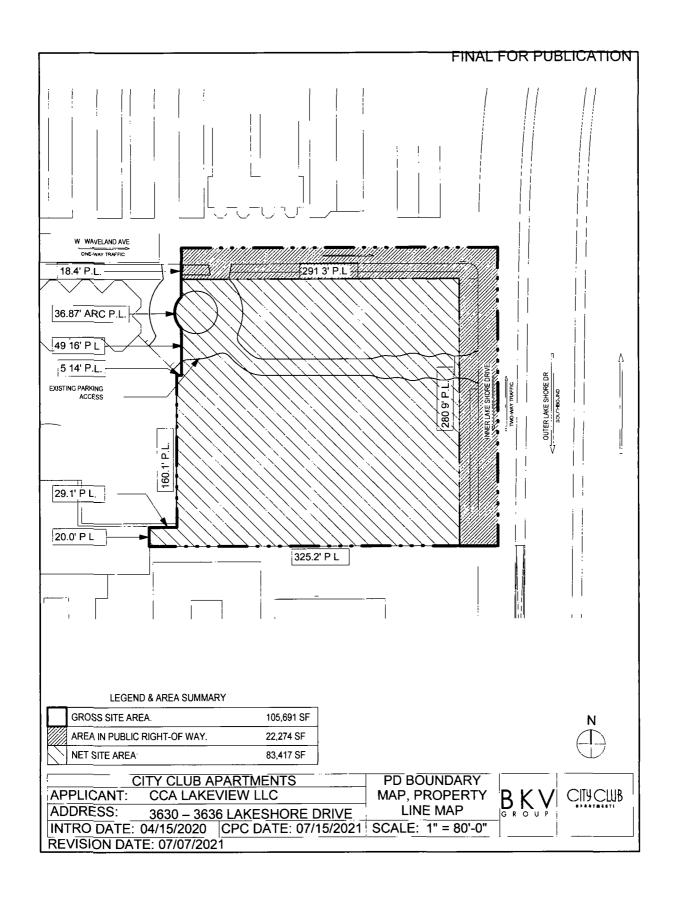

#### STANDARD PLANNED DEVELOPMENT STATEMENTS

- 1. The area delineated herein as Residential Planned Development Number 1023, as amended, (Planned Development) consists of approximately 83,417 square feet of property which is depicted on the attached Planned Development Boundary and Property Line Map (Property) and is owned or controlled by the Applicant, CCA Lakeview LLC.
- 2. The requirements, obligations and conditions contained within this Planned Development shall be binding upon the Applicant, its successors and assigns and, if different than the Applicant, the legal title holders and any ground lessors. All rights granted hereunder to the Applicant shall inure to the benefit of the Applicant's successors and assigns and, if different than the Applicant, the legal title holder and any ground lessors. Furthermore, pursuant to the requirements of Section 17-8-0400 of the Chicago Zoning Ordinance, the Property, at the time of application for amendments, modifications or changes (administrative, legislative or otherwise) to this Planned Development are made, shall be under single ownership or designated control. Single designated control is defined in Section 17-8-0400.
- 3. All applicable official reviews, approvals or permits are required to be obtained by the Applicant or its successors, assignees or grantees. Any dedication or vacation of streets or alleys or grants of easements or any adjustment of the right-of-way shall require a separate submittal to the Department of Transportation on behalf of the Applicant or its successors, assigns or grantees.

- 4. This Plan of Development consists of Seventeen (17) Statements: a Bulk Regulations Table; an Existing Zoning Map; an Existing Land-Use Map; a Planned Development Boundary and Property Line Map; Site Plan; Floor Plans; Landscape Plan; a Green Roof Plan; and, Building Elevations (North, South, East and West) prepared by BKV Group and dated July 15, 2021, submitted herein. Full-sized copies of the Site Plan, Landscape Plan and Building Elevations are on file with the Department of Planning and Development. In any instance where a provision of this Planned Development conflicts with the Chicago Building Code, the Building Code shall control. This Planned Development conforms to the intent and purpose of the Chicago Zoning Ordinance, and all requirements thereto, and satisfies the established criteria for approval as a Planned Development. In case of a conflict between the terms of this Planned Development Ordinance and the Chicago Zoning Ordinance, this Planned Development shall control.
- 5. The following uses are permitted in the area delineated herein as a Planned Development: Multi-unit residential, including units on the ground floor, restaurant (general and limited) with outdoor patios located at grade, including at outdoor patio located at the courtyard level, with incidental liquor sales, accessory parking and loading; co-located wireless communications facilities; and related and accessory uses. However, the maximum building square footage that may be devoted to restaurant uses shall be limited to 6,500 square feet. Prohibited Uses: live music, entertainment and public place of amusement licenses.
- 6. On-Premise signs and temporary signs, such as construction and marketing signs, shall be permitted within the Planned Development, subject to the review and approval of the Department of Planning and Development. Off-Premise signs are prohibited within the boundary of the Planned Development.
- 7. For purposes of height measurement, the definitions in the Chicago Zoning Ordinance shall apply. The height of any building shall also be subject to height limitations, if any, established by the Federal Aviation Administration.
- 8. The maximum permitted floor area ratio (FAR) for the Property shall be in accordance with the attached Bulk Regulations and Data Table. For the purpose of FAR calculations and measurements, the definitions in the Zoning Ordinance shall apply. The permitted FAR

Applicant. Address Introduced CCA Lakeview LLC 3630-3636 N. Lake Shore Dr. & 601-627 West Waveland Ave.

April 15, 2020 July 15, 2021

- identified in the Bulk Regulations and Data Table has been determined using a net site area of 83,417 square feet and a base FAR of 4.40.
- 9. Upon review and determination, Part II Review, pursuant to Section 17-13-0610, a Part II Review Fee shall be assessed by the Department of Planning and Development. The fee, as determined by staff at the time, is final and binding on the Applicant and must be paid to the Department of Revenue prior to the issuance of any Part II approval.
- 10. The Site and Landscape Plans shall be in substantial conformance with the Landscape Ordinance and any other corresponding regulations and guidelines, including Section 17-13-0800. Final landscape plan review and approval will be by the Department of Planning and Development. Any interim reviews associated with site plan review or Part II reviews, are conditional until final Part II approval. The Applicant shall be responsible for maintaining the green walls on the Lake Shore Drive and Waveland Avenue façades in good and healthy condition.
- 11. The Applicant shall comply with Rules and Regulations for the Maintenance of Stockpiles promulgated by the Commissioners of the Departments of Streets and Sanitation, Fleet and Facility Management and Buildings, under Section 13-32-085, or any other provision of the Municipal Code of Chicago.
- 12. The terms and conditions of development under this Planned Development ordinance may be modified administratively, pursuant to Section 17-13-0611-A, by the Zoning Administrator upon the application for such a modification by the Applicant, its successors and assigns and, if different than the Applicant, the legal title holders and any ground lessors.
- 13. The Applicant acknowledges that it is in the public interest to design, construct and maintain the project in a manner which promotes, enables and maximizes universal access throughout the Property. Plans for all buildings and improvements on the Property shall be reviewed and approved by the Mayor's Office for People with Disabilities to ensure compliance with all applicable laws and regulations related to access for persons with disabilities and to promote the highest standard of accessibility.
- 14. The Applicant acknowledges that it is in the public interest to design, construct, renovate and maintain all buildings in a manner that provides healthier indoor environments, reduces operating costs and conserves energy and natural resources. The Applicant shall obtain the number of points necessary to meet the requirements of the Chicago Sustainable Development Policy, in effect at the time the Part II review process is initiated for each improvement that is subject to the aforementioned Policy and must provide documentation verifying compliance.
- 15. The Applicant acknowledges that it is the policy of the City to maximize opportunities for Minority and Women-owned Business Enterprises ("M/WBEs") and city residents to compete for contracts and jobs on construction projects approved through the planned development process. To assist the city in promoting and tracking such M/WBE and city resident participation, an applicant for planned development approval shall provide