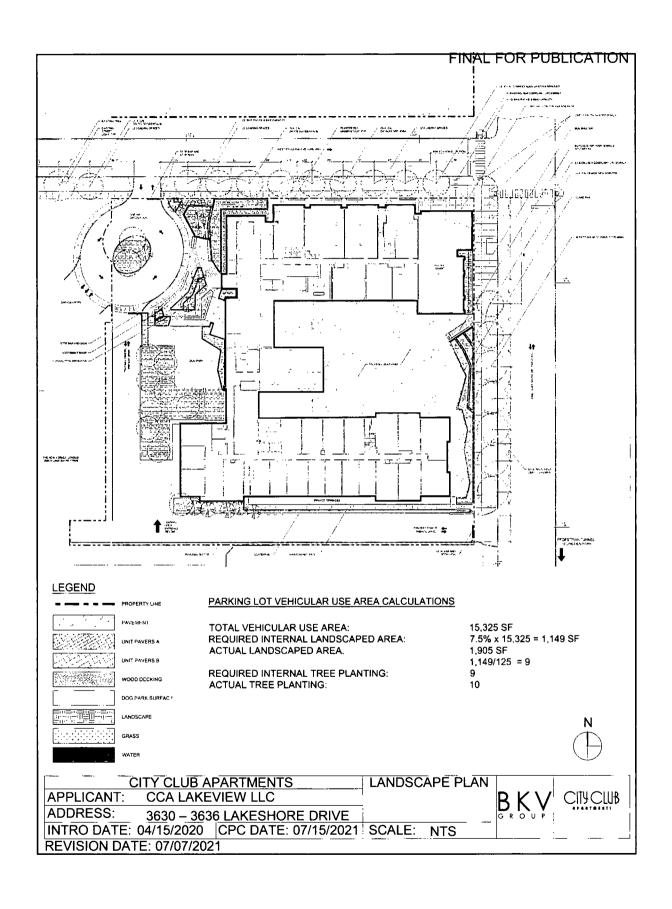

#### STANDARD PLANNED DEVELOPMENT STATEMENTS

- 1. The area delineated herein as Residential Planned Development Number 1023, as amended, (Planned Development) consists of approximately 83,417 square feet of property which is depicted on the attached Planned Development Boundary and Property Line Map (Property) and is owned or controlled by the Applicant, CCA Lakeview LLC.
- 2. The requirements, obligations and conditions contained within this Planned Development shall be binding upon the Applicant, its successors and assigns and, if different than the Applicant, the legal title holders and any ground lessors. All rights granted hereunder to the Applicant shall inure to the benefit of the Applicant's successors and assigns and, if different than the Applicant, the legal title holder and any ground lessors. Furthermore, pursuant to the requirements of Section 17-8-0400 of the Chicago Zoning Ordinance, the Property, at the time of application for amendments, modifications or changes (administrative, legislative or otherwise) to this Planned Development are made, shall be under single ownership or designated control. Single designated control is defined in Section 17-8-0400.
- 3. All applicable official reviews, approvals or permits are required to be obtained by the Applicant or its successors, assignees or grantees. Any dedication or vacation of streets or alleys or grants of easements or any adjustment of the right-of-way shall require a separate submittal to the Department of Transportation on behalf of the Applicant or its successors, assigns or grantees.

- 4. This Plan of Development consists of Seventeen (17) Statements: a Bulk Regulations Table; an Existing Zoning Map; an Existing Land-Use Map; a Planned Development Boundary and Property Line Map; Site Plan; Floor Plans; Landscape Plan; a Green Roof Plan; and, Building Elevations (North, South, East and West) prepared by BKV Group and dated July 15, 2021, submitted herein. Full-sized copies of the Site Plan, Landscape Plan and Building Elevations are on file with the Department of Planning and Development. In any instance where a provision of this Planned Development conflicts with the Chicago Building Code, the Building Code shall control. This Planned Development conforms to the intent and purpose of the Chicago Zoning Ordinance, and all requirements thereto, and satisfies the established criteria for approval as a Planned Development. In case of a conflict between the terms of this Planned Development Ordinance and the Chicago Zoning Ordinance, this Planned Development shall control.
- 5. The following uses are permitted in the area delineated herein as a Planned Development: Multi-unit residential, including units on the ground floor, restaurant (general and limited) with outdoor patios located at grade, including at outdoor patio located at the courtyard level, with incidental liquor sales, accessory parking and loading; co-located wireless communications facilities; and related and accessory uses. However, the maximum building square footage that may be devoted to restaurant uses shall be limited to 6,500 square feet. Prohibited Uses: live music, entertainment and public place of amusement licenses.
- 6. On-Premise signs and temporary signs, such as construction and marketing signs, shall be permitted within the Planned Development, subject to the review and approval of the Department of Planning and Development. Off-Premise signs are prohibited within the boundary of the Planned Development.
- 7. For purposes of height measurement, the definitions in the Chicago Zoning Ordinance shall apply. The height of any building shall also be subject to height limitations, if any, established by the Federal Aviation Administration.
- 8. The maximum permitted floor area ratio (FAR) for the Property shall be in accordance with the attached Bulk Regulations and Data Table. For the purpose of FAR calculations and measurements, the definitions in the Zoning Ordinance shall apply. The permitted FAR

Per site plans Setbacks from Property Line\*:

Minimum Number of Accessory Off Street Parking Spaces:

Minimum Number of

Off-Street Loading Docks: 2

Minimum Number of Bicycle Spaces: 50 spaces

Green Roof: 50% of Net Roof Area (approx. 18,225 sq ft)

145

20,415 sq. ft. provided

\*Any changes to the parking garage entrances or to the setbacks in excess of 10% shall require a minor change approval pursuant to Section 17-13-0611-A of the Zoning Code

Applicant.