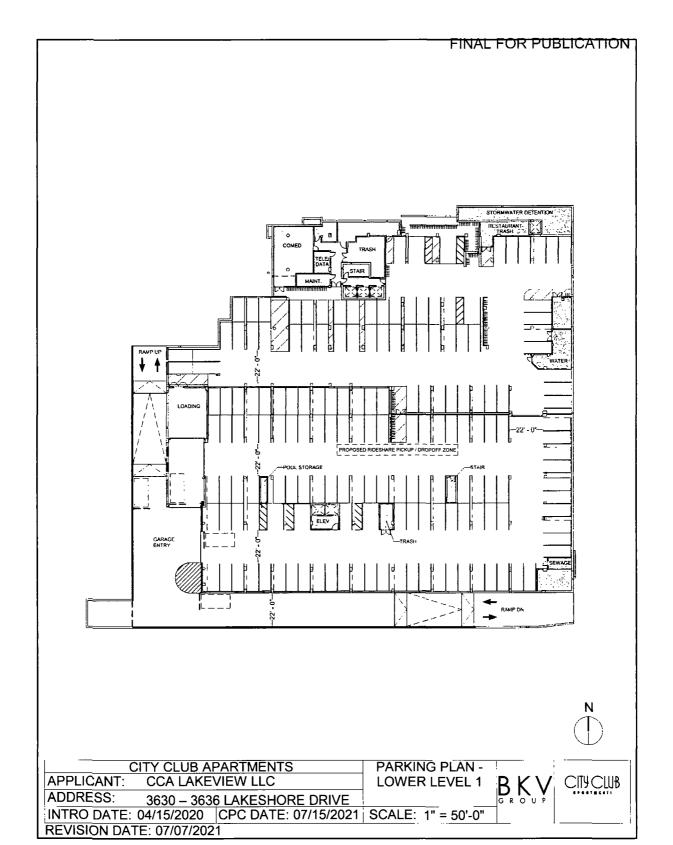

Per site plans Setbacks from Property Line\*:

Minimum Number of Accessory Off Street Parking Spaces:

Minimum Number of

Off-Street Loading Docks: 2

Minimum Number of Bicycle Spaces: 50 spaces

Green Roof: 50% of Net Roof Area (approx. 18,225 sq ft)

145

20,415 sq. ft. provided

\*Any changes to the parking garage entrances or to the setbacks in excess of 10% shall require a minor change approval pursuant to Section 17-13-0611-A of the Zoning Code

Applicant.