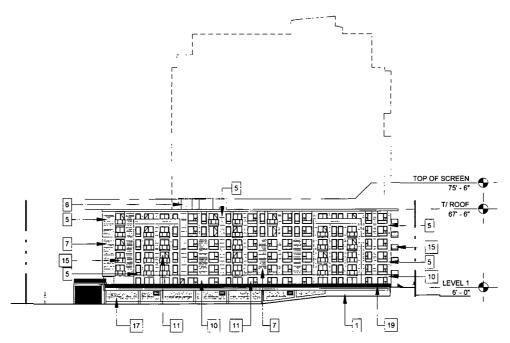

- 4. This Plan of Development consists of Seventeen (17) Statements: a Bulk Regulations Table; an Existing Zoning Map; an Existing Land-Use Map; a Planned Development Boundary and Property Line Map; Site Plan; Floor Plans; Landscape Plan; a Green Roof Plan; and, Building Elevations (North, South, East and West) prepared by BKV Group and dated July 15, 2021, submitted herein. Full-sized copies of the Site Plan, Landscape Plan and Building Elevations are on file with the Department of Planning and Development. In any instance where a provision of this Planned Development conflicts with the Chicago Building Code, the Building Code shall control. This Planned Development conforms to the intent and purpose of the Chicago Zoning Ordinance, and all requirements thereto, and satisfies the established criteria for approval as a Planned Development. In case of a conflict between the terms of this Planned Development Ordinance and the Chicago Zoning Ordinance, this Planned Development shall control.
- 5. The following uses are permitted in the area delineated herein as a Planned Development: Multi-unit residential, including units on the ground floor, restaurant (general and limited) with outdoor patios located at grade, including at outdoor patio located at the courtyard level, with incidental liquor sales, accessory parking and loading; co-located wireless communications facilities; and related and accessory uses. However, the maximum building square footage that may be devoted to restaurant uses shall be limited to 6,500 square feet. Prohibited Uses: live music, entertainment and public place of amusement licenses.
- 6. On-Premise signs and temporary signs, such as construction and marketing signs, shall be permitted within the Planned Development, subject to the review and approval of the Department of Planning and Development. Off-Premise signs are prohibited within the boundary of the Planned Development.
- 7. For purposes of height measurement, the definitions in the Chicago Zoning Ordinance shall apply. The height of any building shall also be subject to height limitations, if any, established by the Federal Aviation Administration.
- 8. The maximum permitted floor area ratio (FAR) for the Property shall be in accordance with the attached Bulk Regulations and Data Table. For the purpose of FAR calculations and measurements, the definitions in the Zoning Ordinance shall apply. The permitted FAR

#### **RESIDENTIAL PLANNED DEVELOPMENT NO. 1023, AS AMENDED BULK REGULATIONS AND DATA TABLE**

Net Site Area. 83,417 sf (1.914 acres)

Maximum Floor Area Ratio: 4.40 367,035 sf Total Buildable Area

Maximum Height

228'-4" 19 Story Building (top of mechanical and wireless communications facilities)

6 Story Building (top of mechanical 75'-6"

and wireless communications facilities)

333 units Maximum Number of Residential Units: Maximum Percentage of Efficiency Units: 30%