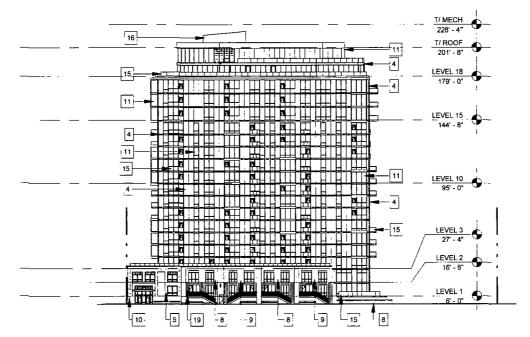

- 4. This Plan of Development consists of Seventeen (17) Statements: a Bulk Regulations Table; an Existing Zoning Map; an Existing Land-Use Map; a Planned Development Boundary and Property Line Map; Site Plan; Floor Plans; Landscape Plan; a Green Roof Plan; and, Building Elevations (North, South, East and West) prepared by BKV Group and dated July 15, 2021, submitted herein. Full-sized copies of the Site Plan, Landscape Plan and Building Elevations are on file with the Department of Planning and Development. In any instance where a provision of this Planned Development conflicts with the Chicago Building Code, the Building Code shall control. This Planned Development conforms to the intent and purpose of the Chicago Zoning Ordinance, and all requirements thereto, and satisfies the established criteria for approval as a Planned Development. In case of a conflict between the terms of this Planned Development Ordinance and the Chicago Zoning Ordinance, this Planned Development shall control.
- 5. The following uses are permitted in the area delineated herein as a Planned Development: Multi-unit residential, including units on the ground floor, restaurant (general and limited) with outdoor patios located at grade, including at outdoor patio located at the courtyard level, with incidental liquor sales, accessory parking and loading; co-located wireless communications facilities; and related and accessory uses. However, the maximum building square footage that may be devoted to restaurant uses shall be limited to 6,500 square feet. Prohibited Uses: live music, entertainment and public place of amusement licenses.
- 6. On-Premise signs and temporary signs, such as construction and marketing signs, shall be permitted within the Planned Development, subject to the review and approval of the Department of Planning and Development. Off-Premise signs are prohibited within the boundary of the Planned Development.
- 7. For purposes of height measurement, the definitions in the Chicago Zoning Ordinance shall apply. The height of any building shall also be subject to height limitations, if any, established by the Federal Aviation Administration.
- 8. The maximum permitted floor area ratio (FAR) for the Property shall be in accordance with the attached Bulk Regulations and Data Table. For the purpose of FAR calculations and measurements, the definitions in the Zoning Ordinance shall apply. The permitted FAR

#### **RESIDENTIAL PLANNED DEVELOPMENT NO. 1023, AS AMENDED BULK REGULATIONS AND DATA TABLE**

Net Site Area. 83,417 sf (1.914 acres)

Maximum Floor Area Ratio: 4.40 367,035 sf Total Buildable Area

Maximum Height

228'-4" 19 Story Building (top of mechanical and wireless communications facilities)

6 Story Building (top of mechanical 75'-6"

and wireless communications facilities)

333 units Maximum Number of Residential Units: Maximum Percentage of Efficiency Units: 30%

Per site plans Setbacks from Property Line\*:

Minimum Number of Accessory Off Street Parking Spaces:

Minimum Number of

Off-Street Loading Docks: 2

Minimum Number of Bicycle Spaces: 50 spaces

Green Roof: 50% of Net Roof Area (approx. 18,225 sq ft)

145

20,415 sq. ft. provided

\*Any changes to the parking garage entrances or to the setbacks in excess of 10% shall require a minor change approval pursuant to Section 17-13-0611-A of the Zoning Code

Applicant.