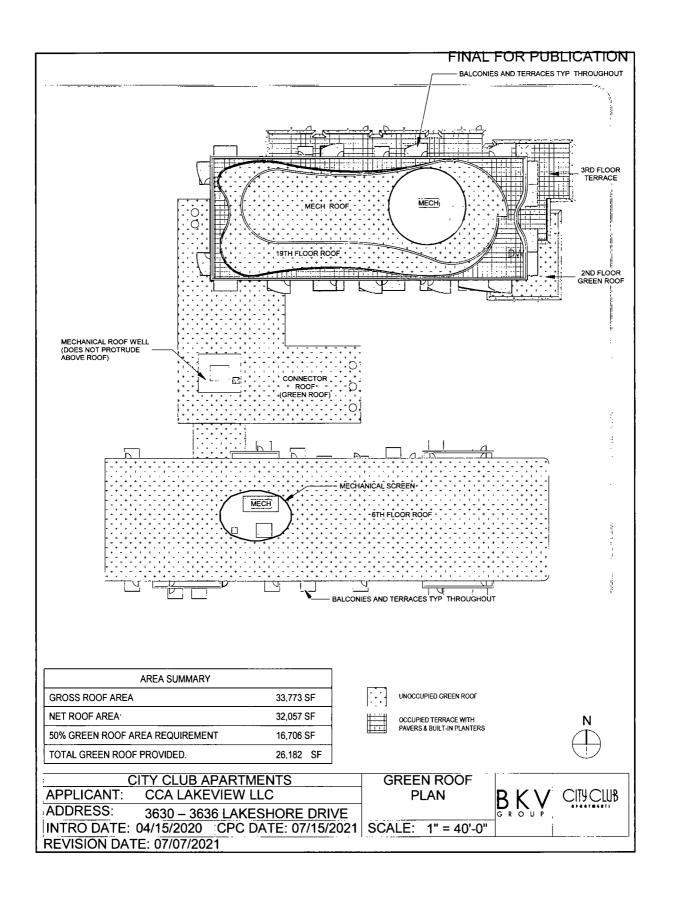

Per site plans Setbacks from Property Line\*:

Minimum Number of Accessory Off Street Parking Spaces:

Minimum Number of

Off-Street Loading Docks: 2

Minimum Number of Bicycle Spaces: 50 spaces

Green Roof: 50% of Net Roof Area (approx. 18,225 sq ft)