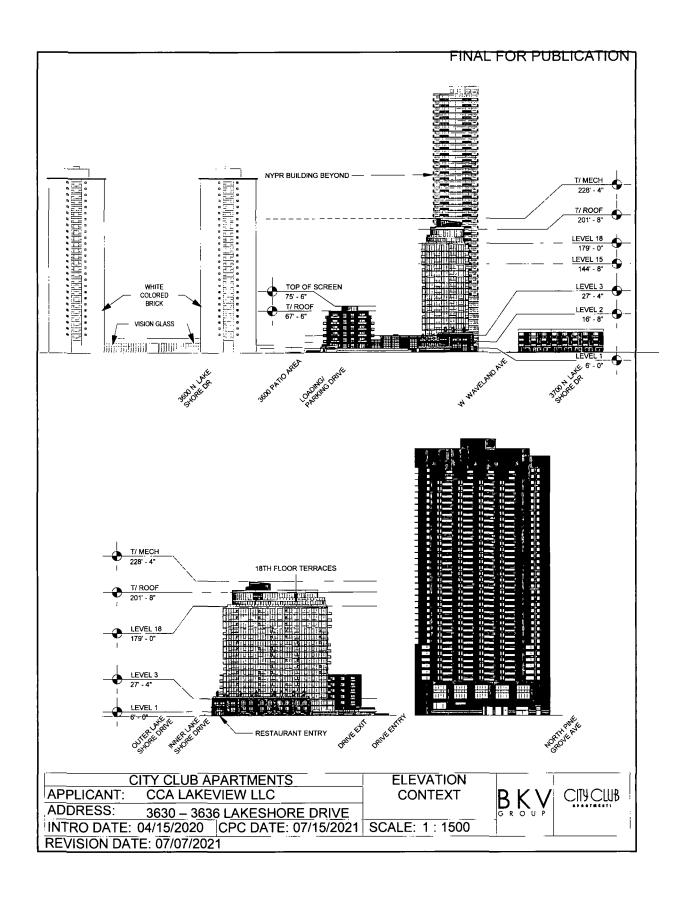

- 4. This Plan of Development consists of Seventeen (17) Statements: a Bulk Regulations Table; an Existing Zoning Map; an Existing Land-Use Map; a Planned Development Boundary and Property Line Map; Site Plan; Floor Plans; Landscape Plan; a Green Roof Plan; and, Building Elevations (North, South, East and West) prepared by BKV Group and dated July 15, 2021, submitted herein. Full-sized copies of the Site Plan, Landscape Plan and Building Elevations are on file with the Department of Planning and Development. In any instance where a provision of this Planned Development conflicts with the Chicago Building Code, the Building Code shall control. This Planned Development conforms to the intent and purpose of the Chicago Zoning Ordinance, and all requirements thereto, and satisfies the established criteria for approval as a Planned Development. In case of a conflict between the terms of this Planned Development Ordinance and the Chicago Zoning Ordinance, this Planned Development shall control.
- 5. The following uses are permitted in the area delineated herein as a Planned Development: Multi-unit residential, including units on the ground floor, restaurant (general and limited) with outdoor patios located at grade, including at outdoor patio located at the courtyard level, with incidental liquor sales, accessory parking and loading; co-located wireless communications facilities; and related and accessory uses. However, the maximum building square footage that may be devoted to restaurant uses shall be limited to 6,500 square feet. Prohibited Uses: live music, entertainment and public place of amusement licenses.
- 6. On-Premise signs and temporary signs, such as construction and marketing signs, shall be permitted within the Planned Development, subject to the review and approval of the Department of Planning and Development. Off-Premise signs are prohibited within the boundary of the Planned Development.
- 7. For purposes of height measurement, the definitions in the Chicago Zoning Ordinance shall apply. The height of any building shall also be subject to height limitations, if any, established by the Federal Aviation Administration.
- 8. The maximum permitted floor area ratio (FAR) for the Property shall be in accordance with the attached Bulk Regulations and Data Table. For the purpose of FAR calculations and measurements, the definitions in the Zoning Ordinance shall apply. The permitted FAR

#### **RESIDENTIAL PLANNED DEVELOPMENT NO. 1023, AS AMENDED BULK REGULATIONS AND DATA TABLE**

Net Site Area. 83,417 sf (1.914 acres)

Maximum Floor Area Ratio: 4.40 367,035 sf Total Buildable Area

Maximum Height

228'-4" 19 Story Building (top of mechanical and wireless communications facilities)

6 Story Building (top of mechanical 75'-6"

and wireless communications facilities)

333 units Maximum Number of Residential Units: Maximum Percentage of Efficiency Units: 30%