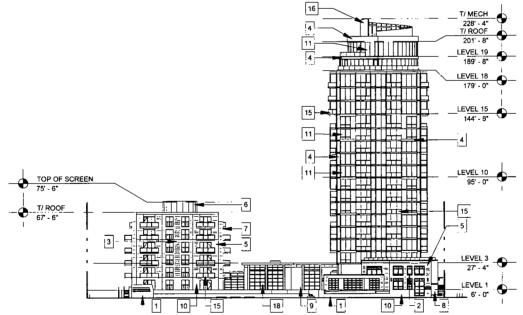

- 4. This Plan of Development consists of Seventeen (17) Statements: a Bulk Regulations Table; an Existing Zoning Map; an Existing Land-Use Map; a Planned Development Boundary and Property Line Map; Site Plan; Floor Plans; Landscape Plan; a Green Roof Plan; and, Building Elevations (North, South, East and West) prepared by BKV Group and dated July 15, 2021, submitted herein. Full-sized copies of the Site Plan, Landscape Plan and Building Elevations are on file with the Department of Planning and Development. In any instance where a provision of this Planned Development conflicts with the Chicago Building Code, the Building Code shall control. This Planned Development conforms to the intent and purpose of the Chicago Zoning Ordinance, and all requirements thereto, and satisfies the established criteria for approval as a Planned Development. In case of a conflict between the terms of this Planned Development Ordinance and the Chicago Zoning Ordinance, this Planned Development shall control.
- 5. The following uses are permitted in the area delineated herein as a Planned Development: Multi-unit residential, including units on the ground floor, restaurant (general and limited) with outdoor patios located at grade, including at outdoor patio located at the courtyard level, with incidental liquor sales, accessory parking and loading; co-located wireless communications facilities; and related and accessory uses. However, the maximum building square footage that may be devoted to restaurant uses shall be limited to 6,500 square feet. Prohibited Uses: live music, entertainment and public place of amusement licenses.
- 6. On-Premise signs and temporary signs, such as construction and marketing signs, shall be permitted within the Planned Development, subject to the review and approval of the Department of Planning and Development. Off-Premise signs are prohibited within the boundary of the Planned Development.
- 7. For purposes of height measurement, the definitions in the Chicago Zoning Ordinance shall apply. The height of any building shall also be subject to height limitations, if any, established by the Federal Aviation Administration.
- 8. The maximum permitted floor area ratio (FAR) for the Property shall be in accordance with the attached Bulk Regulations and Data Table. For the purpose of FAR calculations and measurements, the definitions in the Zoning Ordinance shall apply. The permitted FAR

#### **RESIDENTIAL PLANNED DEVELOPMENT NO. 1023, AS AMENDED BULK REGULATIONS AND DATA TABLE**

Net Site Area. 83,417 sf (1.914 acres)

Maximum Floor Area Ratio: 4.40 367,035 sf Total Buildable Area

Maximum Height

228'-4" 19 Story Building (top of mechanical and wireless communications facilities)

6 Story Building (top of mechanical 75'-6"

and wireless communications facilities)

333 units Maximum Number of Residential Units: Maximum Percentage of Efficiency Units: 30%