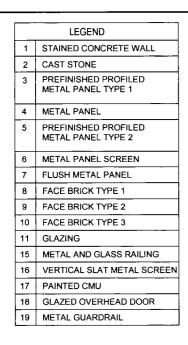

- 4. This Plan of Development consists of Seventeen (17) Statements: a Bulk Regulations Table; an Existing Zoning Map; an Existing Land-Use Map; a Planned Development Boundary and Property Line Map; Site Plan; Floor Plans; Landscape Plan; a Green Roof Plan; and, Building Elevations (North, South, East and West) prepared by BKV Group and dated July 15, 2021, submitted herein. Full-sized copies of the Site Plan, Landscape Plan and Building Elevations are on file with the Department of Planning and Development. In any instance where a provision of this Planned Development conflicts with the Chicago Building Code, the Building Code shall control. This Planned Development conforms to the intent and purpose of the Chicago Zoning Ordinance, and all requirements thereto, and satisfies the established criteria for approval as a Planned Development. In case of a conflict between the terms of this Planned Development Ordinance and the Chicago Zoning Ordinance, this Planned Development shall control.
- 5. The following uses are permitted in the area delineated herein as a Planned Development: Multi-unit residential, including units on the ground floor, restaurant (general and limited) with outdoor patios located at grade, including at outdoor patio located at the courtyard level, with incidental liquor sales, accessory parking and loading; co-located wireless communications facilities; and related and accessory uses. However, the maximum building square footage that may be devoted to restaurant uses shall be limited to 6,500 square feet. Prohibited Uses: live music, entertainment and public place of amusement licenses.
- 6. On-Premise signs and temporary signs, such as construction and marketing signs, shall be permitted within the Planned Development, subject to the review and approval of the Department of Planning and Development. Off-Premise signs are prohibited within the boundary of the Planned Development.
- 7. For purposes of height measurement, the definitions in the Chicago Zoning Ordinance shall apply. The height of any building shall also be subject to height limitations, if any, established by the Federal Aviation Administration.
- 8. The maximum permitted floor area ratio (FAR) for the Property shall be in accordance with the attached Bulk Regulations and Data Table. For the purpose of FAR calculations and measurements, the definitions in the Zoning Ordinance shall apply. The permitted FAR