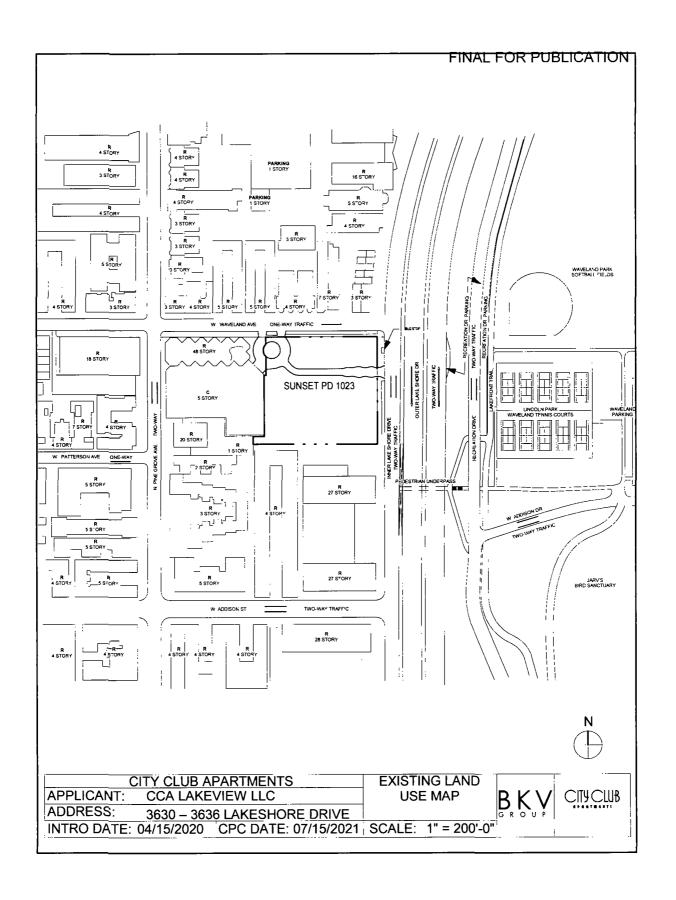

- 4. This Plan of Development consists of Seventeen (17) Statements: a Bulk Regulations Table; an Existing Zoning Map; an Existing Land-Use Map; a Planned Development Boundary and Property Line Map; Site Plan; Floor Plans; Landscape Plan; a Green Roof Plan; and, Building Elevations (North, South, East and West) prepared by BKV Group and dated July 15, 2021, submitted herein. Full-sized copies of the Site Plan, Landscape Plan and Building Elevations are on file with the Department of Planning and Development. In any instance where a provision of this Planned Development conflicts with the Chicago Building Code, the Building Code shall control. This Planned Development conforms to the intent and purpose of the Chicago Zoning Ordinance, and all requirements thereto, and satisfies the established criteria for approval as a Planned Development. In case of a conflict between the terms of this Planned Development Ordinance and the Chicago Zoning Ordinance, this Planned Development shall control.
- 5. The following uses are permitted in the area delineated herein as a Planned Development: Multi-unit residential, including units on the ground floor, restaurant (general and limited) with outdoor patios located at grade, including at outdoor patio located at the courtyard level, with incidental liquor sales, accessory parking and loading; co-located wireless communications facilities; and related and accessory uses. However, the maximum building square footage that may be devoted to restaurant uses shall be limited to 6,500 square feet. Prohibited Uses: live music, entertainment and public place of amusement licenses.
- 6. On-Premise signs and temporary signs, such as construction and marketing signs, shall be permitted within the Planned Development, subject to the review and approval of the Department of Planning and Development. Off-Premise signs are prohibited within the boundary of the Planned Development.
- 7. For purposes of height measurement, the definitions in the Chicago Zoning Ordinance shall apply. The height of any building shall also be subject to height limitations, if any, established by the Federal Aviation Administration.
- 8. The maximum permitted floor area ratio (FAR) for the Property shall be in accordance with the attached Bulk Regulations and Data Table. For the purpose of FAR calculations and measurements, the definitions in the Zoning Ordinance shall apply. The permitted FAR