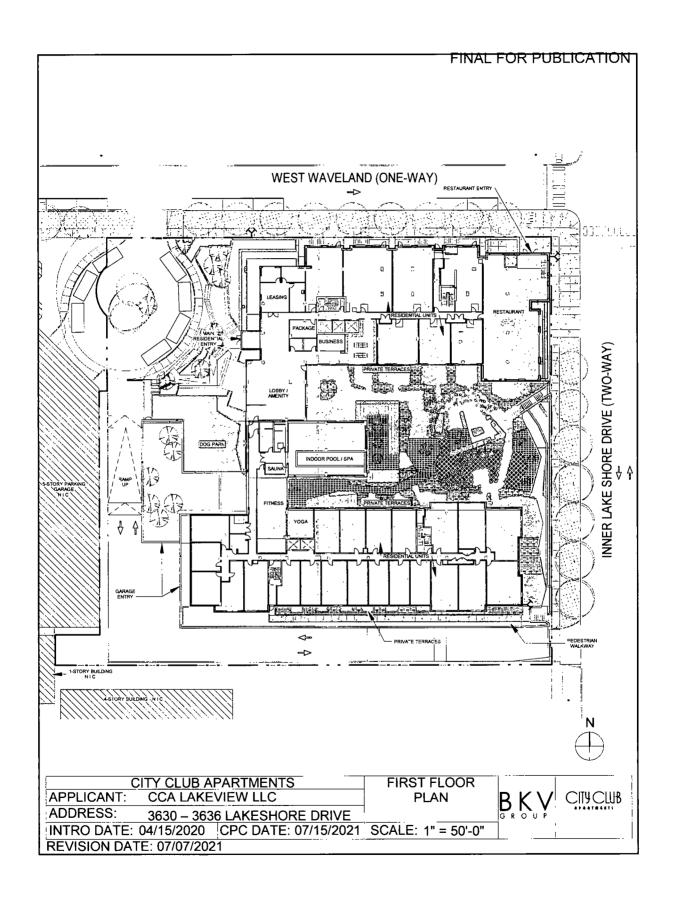

- 4. This Plan of Development consists of Seventeen (17) Statements: a Bulk Regulations Table; an Existing Zoning Map; an Existing Land-Use Map; a Planned Development Boundary and Property Line Map; Site Plan; Floor Plans; Landscape Plan; a Green Roof Plan; and, Building Elevations (North, South, East and West) prepared by BKV Group and dated July 15, 2021, submitted herein. Full-sized copies of the Site Plan, Landscape Plan and Building Elevations are on file with the Department of Planning and Development. In any instance where a provision of this Planned Development conflicts with the Chicago Building Code, the Building Code shall control. This Planned Development conforms to the intent and purpose of the Chicago Zoning Ordinance, and all requirements thereto, and satisfies the established criteria for approval as a Planned Development. In case of a conflict between the terms of this Planned Development Ordinance and the Chicago Zoning Ordinance, this Planned Development shall control.
- 5. The following uses are permitted in the area delineated herein as a Planned Development: Multi-unit residential, including units on the ground floor, restaurant (general and limited) with outdoor patios located at grade, including at outdoor patio located at the courtyard level, with incidental liquor sales, accessory parking and loading; co-located wireless communications facilities; and related and accessory uses. However, the maximum building square footage that may be devoted to restaurant uses shall be limited to 6,500 square feet. Prohibited Uses: live music, entertainment and public place of amusement licenses.
- 6. On-Premise signs and temporary signs, such as construction and marketing signs, shall be permitted within the Planned Development, subject to the review and approval of the Department of Planning and Development. Off-Premise signs are prohibited within the boundary of the Planned Development.
- 7. For purposes of height measurement, the definitions in the Chicago Zoning Ordinance shall apply. The height of any building shall also be subject to height limitations, if any, established by the Federal Aviation Administration.
- 8. The maximum permitted floor area ratio (FAR) for the Property shall be in accordance with the attached Bulk Regulations and Data Table. For the purpose of FAR calculations and measurements, the definitions in the Zoning Ordinance shall apply. The permitted FAR