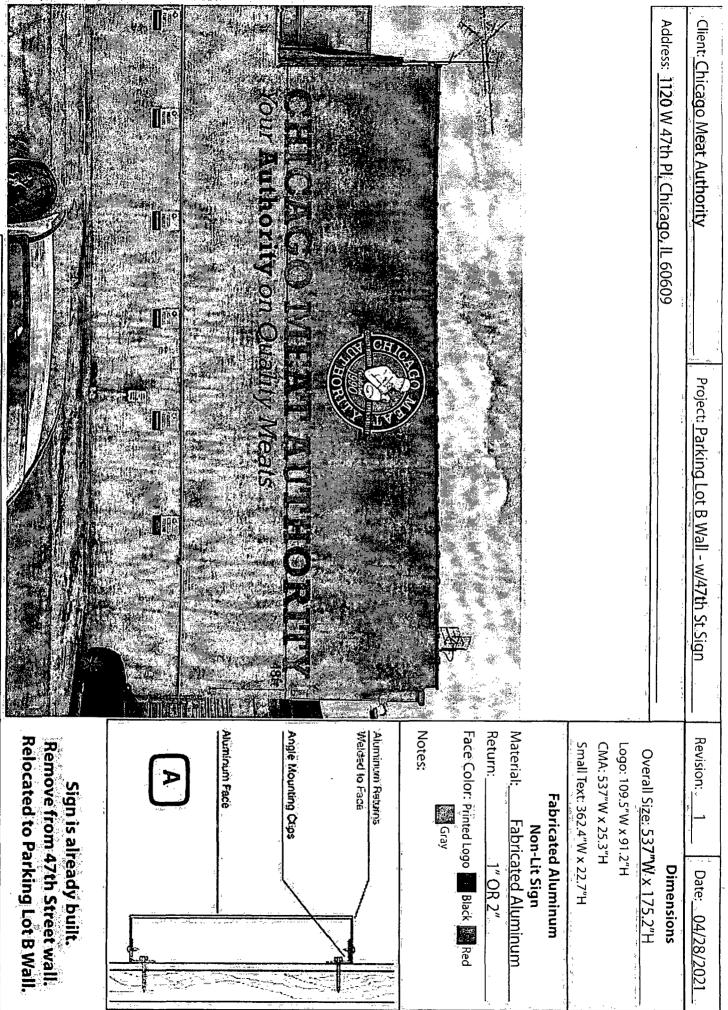

#### **COUNCIL ORDER**

| RE: Approval of sign over 100 square feet in area                                                                                                                                                                                  | or over 24 feet above grade                                                                     |
|------------------------------------------------------------------------------------------------------------------------------------------------------------------------------------------------------------------------------------|-------------------------------------------------------------------------------------------------|
| ORDERED, that the City Council hereby approves the                                                                                                                                                                                 | following sign application submitted by:                                                        |
| Applicant*:  (* The Applicant is the owner of the real property or the business tenant of the real property. Do not list                                                                                                           |                                                                                                 |
| the sign contractor, sign erector, sign company or adv                                                                                                                                                                             |                                                                                                 |
| This Order approves the following sign in accordance                                                                                                                                                                               | · -                                                                                             |
| Address of Sign: 1120 W. 47th Place                                                                                                                                                                                                | Chicago, IL 606 <sup>09</sup>                                                                   |
| Zoning District: MZ-2                                                                                                                                                                                                              |                                                                                                 |
| DOB Sign Permit Application #:                                                                                                                                                                                                     |                                                                                                 |
| Sign Details:  X On-premise X OR Off-premise                                                                                                                                                                                       |                                                                                                 |
| 2. Static sign X OR Dynamic-image displ                                                                                                                                                                                            | ay sign                                                                                         |
| 3. Number of sign faces                                                                                                                                                                                                            |                                                                                                 |
| 4. Projecting over the public way No (Yes or No)                                                                                                                                                                                   | If yes, Public Way Use #:                                                                       |
| 5. Dimensions: Length 44 feet 9 inches                                                                                                                                                                                             | Height 14 feet 7 inches                                                                         |
| Total square feet in area: $\frac{653}{}$ feet $\frac{0}{}$ inche                                                                                                                                                                  | s                                                                                               |
| 6. Height above grade: $\frac{24}{100}$ feet $\frac{0}{100}$ inches                                                                                                                                                                |                                                                                                 |
| 7. Elevation (side of building or lot where the sign w                                                                                                                                                                             | rill be erected):                                                                               |
| 8. Name of Sign Contractor/Erector: Mark Your Sp                                                                                                                                                                                   | Dace                                                                                            |
| To be legal, such sign shall comply with all provisions<br>Ordinance") and all other provisions of the Municipal<br>maintenance and removal of signs and sign structures<br>successors to comply shall be grounds for invalidation | Code governing the permitting, construction and s. Failure of the applicant and the applicant's |
| 901                                                                                                                                                                                                                                | 20                                                                                              |
| Alderman //                                                                                                                                                                                                                        | Ward                                                                                            |