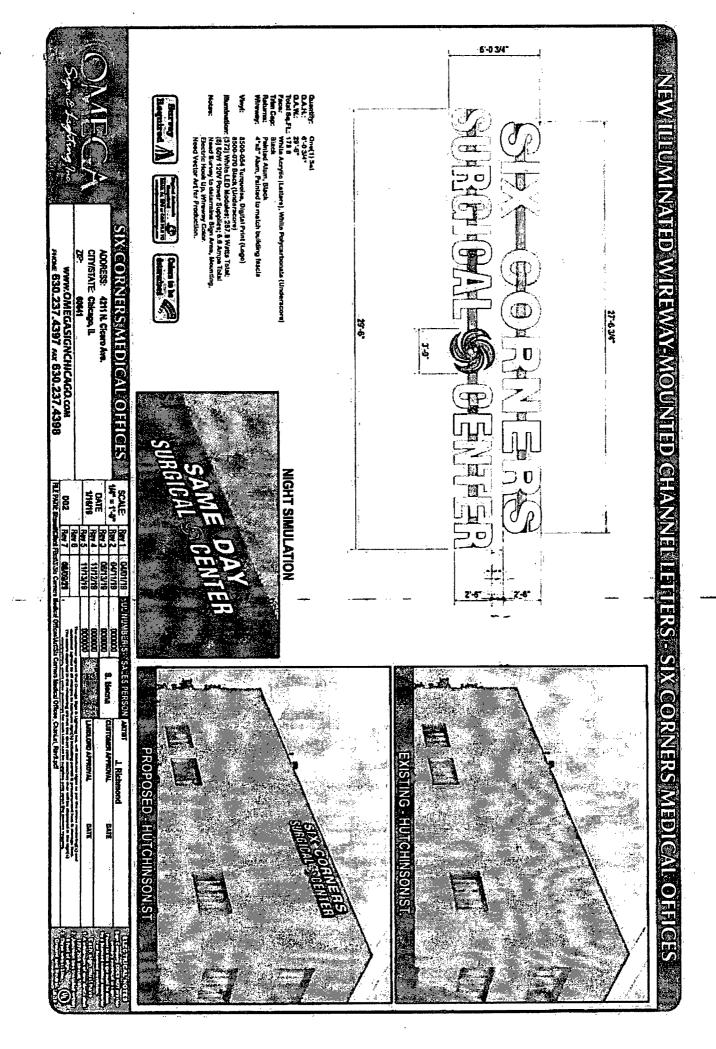

#### RE: Approval of sign over 100 square feet in area or over 24 feet above grade

ORDERED, that the City Council hereby approves the following sign application submitted by:

| Applicant*: <u>CICCYO</u> <u>INVESTMENT</u> <u>ASSOCIATES</u> <u>LLC</u><br>(* The Applicant is the owner of the real property or the business tenant of the real<br>the sign contractor, sign erector, sign company or advertising entity in the above s                                                                                        |                        |
|--------------------------------------------------------------------------------------------------------------------------------------------------------------------------------------------------------------------------------------------------------------------------------------------------------------------------------------------------|------------------------|
| This Order approves the following sign in accordance with Municipal Code of Chica                                                                                                                                                                                                                                                                | ago Section 13-20-680: |
| Address of Sign: 4211 N. CICCED AUE                                                                                                                                                                                                                                                                                                              | Chicago, IL 606        |
| Zoning District: <u>C2-1</u>                                                                                                                                                                                                                                                                                                                     |                        |
| DOB Sign Permit Application #: 100928994                                                                                                                                                                                                                                                                                                         |                        |
| Sign Details:<br>1. On-premise OR Off-premise                                                                                                                                                                                                                                                                                                    |                        |
| 2. Static sign 🗹 OR Dynamic-image display sign                                                                                                                                                                                                                                                                                                   |                        |
| 3. Number of sign faces                                                                                                                                                                                                                                                                                                                          |                        |
| 4. Projecting over the public way <u>MD</u> (Yes or No) If yes, Public Way Use #:                                                                                                                                                                                                                                                                |                        |
| 5. Dimensions: Length 29 feet 6 inches Height 6 feet 0                                                                                                                                                                                                                                                                                           | oches                  |
| Total square feet in area: 198 feet 8 inches                                                                                                                                                                                                                                                                                                     |                        |
| 6. Height above grade: feet Inches                                                                                                                                                                                                                                                                                                               |                        |
| 7. Elevation (side of building or lot where the sign will be erected): Nor+h                                                                                                                                                                                                                                                                     |                        |
| 8. Name of Sign Contractor/Erector: Omeg Sign 4/19h+1Ng                                                                                                                                                                                                                                                                                          |                        |
| Such sign shall comply with all provisions of Title 17 of the Chicago Municipal Code<br>and all other provisions of the Municipal Code of Chicago governing the permittin<br>maintenance and removal of signs and sign structures. Failure of the applicant an<br>successors shall be grounds for invalidation or revocation of the sign permit. | g, construction and    |
| Jamis Mandhing 45                                                                                                                                                                                                                                                                                                                                |                        |
| Alderman Ward                                                                                                                                                                                                                                                                                                                                    |                        |
|                                                                                                                                                                                                                                                                                                                                                  |                        |