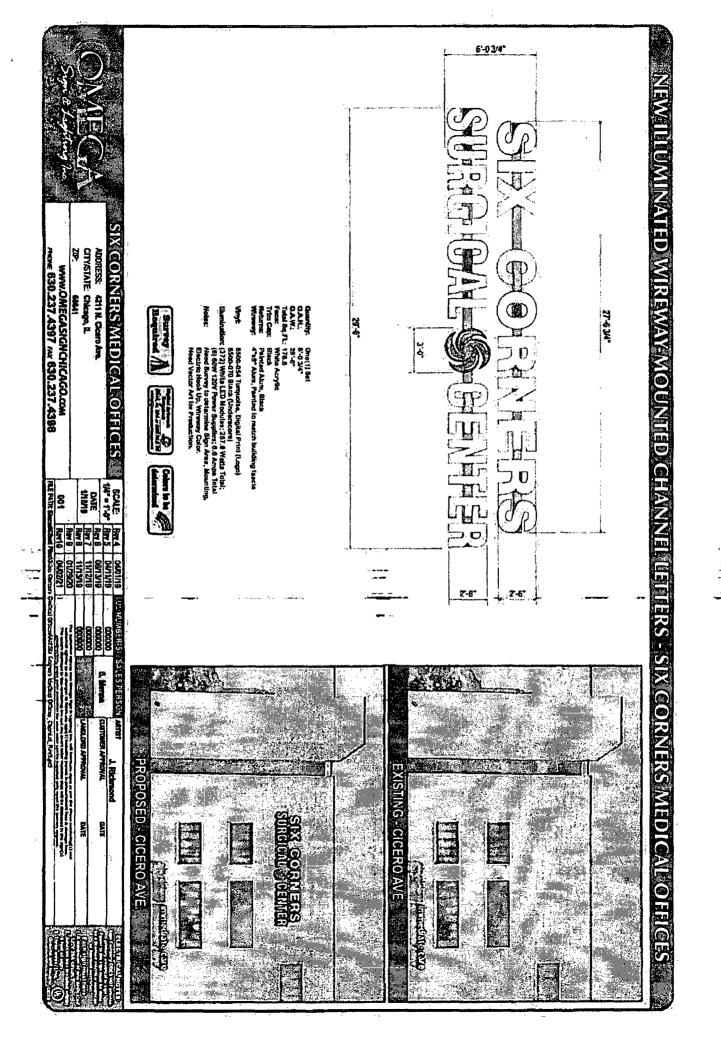

#### RE: Approval of sign over 100 square feet in area or over 24 feet above grade

ORDERED, that the City Council hereby approves the following sign application submitted by:

| Applicant*: CRERC INVESTMENT ASSOCIATES LLC                                                                                                                                                            |
|--------------------------------------------------------------------------------------------------------------------------------------------------------------------------------------------------------|
| (* The Applicant is the owner of the real property or the business tenant of the real property. Do not list the sign contractor, sign erector, sign company or advertising entity in the above space.) |
| This Order approves the following sign in accordance with Municipal Code of Chicago Section 13-20-680:                                                                                                 |
|                                                                                                                                                                                                        |
| Address of Sign: 4211 NCICERO Chicago, IL 606                                                                                                                                                          |
| Zoning District: <u>CZ-1</u>                                                                                                                                                                           |
| DOB Sign Permit Application #: 100928993                                                                                                                                                               |
| Sign Details:                                                                                                                                                                                          |
| 1. On-premise OR Off-premise                                                                                                                                                                           |
| 2. Static sign OR Dynamic-image display sign                                                                                                                                                           |
| 3. Number of sign faces                                                                                                                                                                                |
| 4. Projecting over the public way 1/2 (Yes or No) If yes, Public Way Use #:                                                                                                                            |
| 5. Dimensions: Length 29 feet 6 inches Height 6 feet 0 whes                                                                                                                                            |
| Total square feet in area: 178 feet Inches                                                                                                                                                             |
| 6. Height above grade: <u>75</u> feet inches                                                                                                                                                           |
| 7. Elevation (side of building or lot where the sign will be erected): 11)est elevernon                                                                                                                |
| 8. Name of Sign Contractor/Erector: Orney Sign + Lighting Inic.                                                                                                                                        |
| Such sign shall comply with all provisions of Title 17 of the Chicago Municipal Code ("Zoning Ordinance")                                                                                              |
| and all other provisions of the Municipal Code of Chicago governing the permitting, construction and                                                                                                   |
| maintenance and removal of signs and sign structures. Failure of the applicant and the applicant's successors shall be grounds for invalidation or revocation of the sign permit.                      |
|                                                                                                                                                                                                        |
| James Miller 45                                                                                                                                                                                        |
| Ward                                                                                                                                                                                                   |