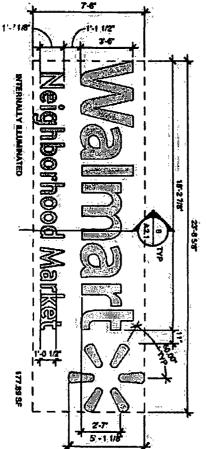

ORDERED, that the City Council hereby approves the following sign application submitted by:

| Applicant*: Walmart                                                                                                                                                                                                                                                                                                                                                                                             |
|-----------------------------------------------------------------------------------------------------------------------------------------------------------------------------------------------------------------------------------------------------------------------------------------------------------------------------------------------------------------------------------------------------------------|
| (* The Applicant is the owner of the real property or the business tenant of the real property. Do not list the sign contractor, sign erector, sign company or advertising entity in the above space.)                                                                                                                                                                                                          |
| This Order approves the following sign in accordance with Municipal Code of Chicago Section 13-20-680:                                                                                                                                                                                                                                                                                                          |
| Address of Sign: 4720 S. Cottage Grove Chicago, IL 606                                                                                                                                                                                                                                                                                                                                                          |
| Zoning District: BI-                                                                                                                                                                                                                                                                                                                                                                                            |
| DOB Sign Permit Application #: 100923776                                                                                                                                                                                                                                                                                                                                                                        |
| Sign Details:<br>1. On-premise OR Off-premise                                                                                                                                                                                                                                                                                                                                                                   |
| 2. Static sign <u>X</u> OR Dynamic-image display sign                                                                                                                                                                                                                                                                                                                                                           |
| 3. Number of sign faces                                                                                                                                                                                                                                                                                                                                                                                         |
| 4. Projecting over the public way (Yes or No) If yes, Public Way Use #:                                                                                                                                                                                                                                                                                                                                         |
| 5. Dimensions: Length <u>23</u> feet <u>8</u> inches Height <u>7</u> feet <u>6</u> inches                                                                                                                                                                                                                                                                                                                       |
| Total square feet in area: 178 feet inches                                                                                                                                                                                                                                                                                                                                                                      |
| 6. Height above grade: <u>19</u> feet <u>3</u> inches                                                                                                                                                                                                                                                                                                                                                           |
| 7. Elevation (side of building or lot where the sign will be erected): South                                                                                                                                                                                                                                                                                                                                    |
| 8. Name of Sign Contractor/Erector: <u>All Pight Sign</u>                                                                                                                                                                                                                                                                                                                                                       |
| To be legal, such sign shall comply with all provisions of Title 17 of the Chicago Municipal Code ("Zoning Ordinance") and all other provisions of the Municipal Code governing the permitting, construction and maintenance and remedial of signs and sign structures. Failure of the applicant and the applicant's successors to complete shall be grounds for invalidation or revocation of the sign permit. |
|                                                                                                                                                                                                                                                                                                                                                                                                                 |

Proposed Sign