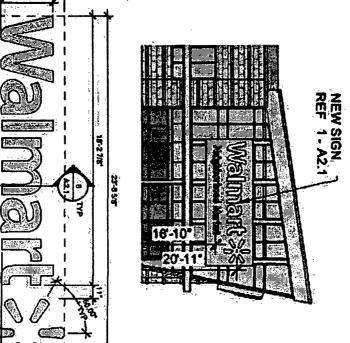

ORDERED, that the City Council hereby approves the following sign application submitted by:

| Applicant*: Walmart                                                                                                                                                                                                                                                                                                                                                                                             |
|-----------------------------------------------------------------------------------------------------------------------------------------------------------------------------------------------------------------------------------------------------------------------------------------------------------------------------------------------------------------------------------------------------------------|
| (* The Applicant is the owner of the real property or the business tenant of the real property. Do not list the sign contractor, sign erector, sign company or advertising entity in the above space.)                                                                                                                                                                                                          |
| This Order approves the following sign in accordance with Municipal Code of Chicago Section 13-20-680:                                                                                                                                                                                                                                                                                                          |
| Address of Sign: 4720 S. Cottage Grove Chicago, IL 606                                                                                                                                                                                                                                                                                                                                                          |
| Zoning District: BI-                                                                                                                                                                                                                                                                                                                                                                                            |
| DOB Sign Permit Application #: 100923776                                                                                                                                                                                                                                                                                                                                                                        |
| Sign Details:<br>1. On-premise OR Off-premise                                                                                                                                                                                                                                                                                                                                                                   |
| 2. Static sign <u>X</u> OR Dynamic-image display sign                                                                                                                                                                                                                                                                                                                                                           |
| 3. Number of sign faces                                                                                                                                                                                                                                                                                                                                                                                         |
| 4. Projecting over the public way (Yes or No) If yes, Public Way Use #:                                                                                                                                                                                                                                                                                                                                         |
| 5. Dimensions: Length <u>23</u> feet <u>8</u> inches Height <u>7</u> feet <u>6</u> inches                                                                                                                                                                                                                                                                                                                       |
| Total square feet in area: 178 feet inches                                                                                                                                                                                                                                                                                                                                                                      |
| 6. Height above grade: <u>19</u> feet <u>3</u> inches                                                                                                                                                                                                                                                                                                                                                           |
| 7. Elevation (side of building or lot where the sign will be erected): South                                                                                                                                                                                                                                                                                                                                    |
| 8. Name of Sign Contractor/Erector: <u>All Pight Sign</u>                                                                                                                                                                                                                                                                                                                                                       |
| To be legal, such sign shall comply with all provisions of Title 17 of the Chicago Municipal Code ("Zoning Ordinance") and all other provisions of the Municipal Code governing the permitting, construction and maintenance and remedial of signs and sign structures. Failure of the applicant and the applicant's successors to complete shall be grounds for invalidation or revocation of the sign permit. |
|                                                                                                                                                                                                                                                                                                                                                                                                                 |

Proposed Sign