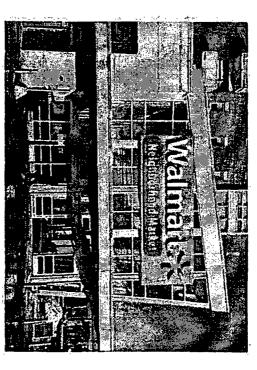

ORDERED, that the City Council hereby approves the following sign application submitted by:

| Applicant*: Walmart                                                                                                                                                                                                                                                                                                                                                                                             |
|-----------------------------------------------------------------------------------------------------------------------------------------------------------------------------------------------------------------------------------------------------------------------------------------------------------------------------------------------------------------------------------------------------------------|
| (* The Applicant is the owner of the real property or the business tenant of the real property. Do not list the sign contractor, sign erector, sign company or advertising entity in the above space.)                                                                                                                                                                                                          |
| This Order approves the following sign in accordance with Municipal Code of Chicago Section 13-20-680:                                                                                                                                                                                                                                                                                                          |
| Address of Sign: 4720 S. Cottage Grove Chicago, IL 606                                                                                                                                                                                                                                                                                                                                                          |
| Zoning District: BI-                                                                                                                                                                                                                                                                                                                                                                                            |
| DOB Sign Permit Application #: 100923776                                                                                                                                                                                                                                                                                                                                                                        |
| Sign Details:<br>1. On-premise OR Off-premise                                                                                                                                                                                                                                                                                                                                                                   |
| 2. Static sign <u>X</u> OR Dynamic-image display sign                                                                                                                                                                                                                                                                                                                                                           |
| 3. Number of sign faces                                                                                                                                                                                                                                                                                                                                                                                         |
| 4. Projecting over the public way (Yes or No) If yes, Public Way Use #:                                                                                                                                                                                                                                                                                                                                         |
| 5. Dimensions: Length <u>23</u> feet <u>8</u> inches Height <u>7</u> feet <u>6</u> inches                                                                                                                                                                                                                                                                                                                       |
| Total square feet in area: 178 feet inches                                                                                                                                                                                                                                                                                                                                                                      |
| 6. Height above grade: <u>19</u> feet <u>3</u> inches                                                                                                                                                                                                                                                                                                                                                           |
| 7. Elevation (side of building or lot where the sign will be erected): South                                                                                                                                                                                                                                                                                                                                    |
| 8. Name of Sign Contractor/Erector: <u>All Pight Sign</u>                                                                                                                                                                                                                                                                                                                                                       |
| To be legal, such sign shall comply with all provisions of Title 17 of the Chicago Municipal Code ("Zoning Ordinance") and all other provisions of the Municipal Code governing the permitting, construction and maintenance and remedial of signs and sign structures. Failure of the applicant and the applicant's successors to complete shall be grounds for invalidation or revocation of the sign permit. |
|                                                                                                                                                                                                                                                                                                                                                                                                                 |