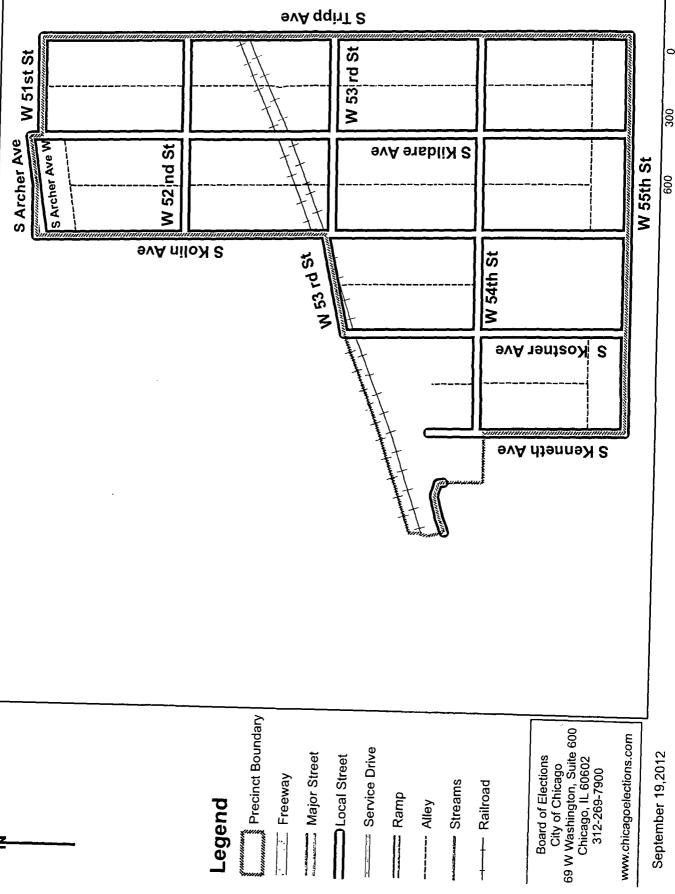

## BE IT ORDAINED BY THE CITY COUNCIL OF THE CITY OF CHICAGO:

SECTION 1. Pursuant of Section 4-17-040 of the Municipal Code of Chicago ("Code"), the 6th Precinct of the 23rd Ward, as described herein, is hereby designated as a Restricted Residential Zone within the meaning of Chapter 4-17 of the Code. All new or additional shared housing units and vacation rentals shall be prohibited within the boundaries of such 6th Precinct, with such boundaries beginning at the intersection of S. Kolin Av. and S. Archer Av., thence east on S. Archer Av. to S. Kildare Av., thence south on S. Kildare Av. to W. 51st St., thence east on W. 51st St. to S. Tripp Av., thence south on S. Tripp Av. to W. 55th St., thence west on W. 55th St. to S. Kenneth Av., thence north on S. Kenneth Av. to the alley south of the Chicago Belt R.R., thence west on the alley south of the Chicago Belt R.R. to the alley west of S. Kenneth Av., thence north on the alley west of S. Kenneth Av. to C.T.A. frontage access road, thence west on C.T.A. frontage access road to the Chicago Belt R.R., thence east on S. Kolin Av. to the place of beginning. (See attached document)