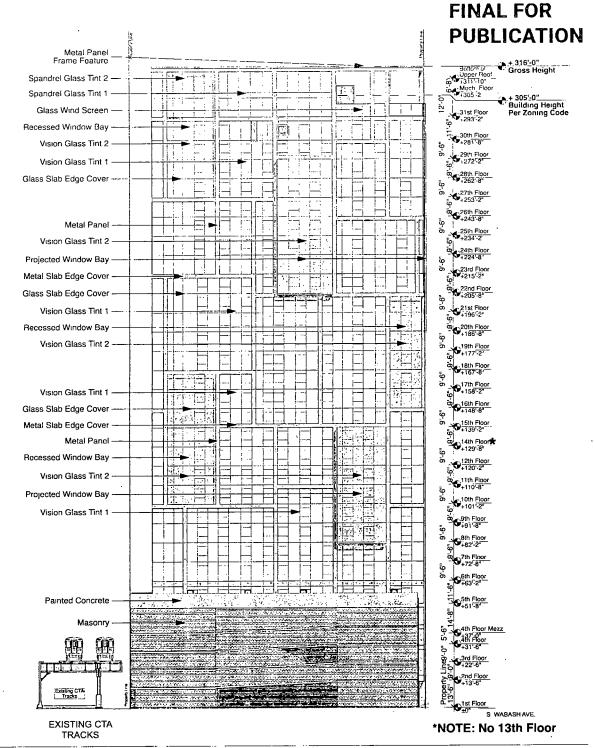

The Applicant shall install a new traffic signal at the intersection of South Wabash Avenue and East 14th Street prior to receiving a Certificate of Occupancy.

- 4. This Plan of Development consists of 18 Statements; a Bulk Regulations Table; an Existing Zoning Map; an Existing Land Use Map; a Planned Development Boundary & Property Line Map; a Site Plan/Setback Plan; a Landscape Plan; First Floor Plan -Lobby; Parking Plans (2nd Floor, 3rd Floor, 4th Floor, and 4th Floor Mczz.); 5th Floor Terrace Level Plan; Typical Floor Plan - Levels 6 - 29; 31st Floor Plan - Amenity; Building Elevations (North, South, Fast and West); Green Roof Plans; North Façade Axon - Building Entrance; Façade Axon -- Projected Bay Window; Façade Axon --Recessed Bay Window; Northcast Corner Axon - Amenity Level; East Façade Axon -Parking and Apartments; South Façade Axon - Parking and Apartments; West Façade Axon - Parking and Apartments; Typical Curtain Window Wall System - Details; Façade Detail - Recessed Bay Window; Façade Detail -- Projected Bay Window; Façade Detail - Typical at Apartments and Garage; Material Diagrams; and Perimeter Fence and Retaining Wall Details, all dated August 26, 2021. This Plan of Development also consists of an Affordable Housing Profile, attached hereto and dated June 24, 2021. In any instance where a provision of this Planned Development conflicts with the Chicago Building Code, the Building Code shall control. This Planned Development conforms to the intent and purpose of the Zoning Ordinance, and all requirements thereto, and satisfies the established criteria for approval as a Planned Development. In case of a conflict between the terms of this Planned Development Ordinance and the Zoning Ordinance, this Planned Development Ordinance shall control.
- 5. The following uses are permitted in the areas delineated as Residential-Business Planned Development No. 1353, as amended: Multi-unit residential located above the ground floor, financial services (excluding payday/title secured loan stores and pawn shops), office, repair or laundry service, medical service, personal service, general retail sales,

**MAXIMUM BUILDING HEIGHT:** 

305 feet (per Zoning Ordinance)

Applicant Address Introduced. Plan Commission:

1400 Land Holdings, LLC 1338 to 1408 South Wabash Avenue

May 26, 2021 August 26, 2021