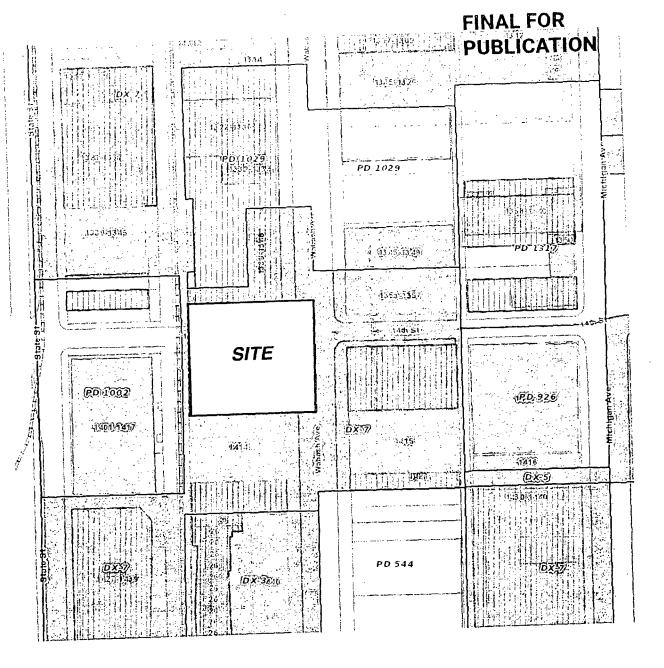

#### BE IT ORDAINED BY THE CITY COUNCIL OF THE CITY OF CHICAGO:

**SECTION 1.** Title 17 of the Municipal Code of Chicago, the Chicago Zoning Ordinance, is hereby amended by changing all of the Residential-Business Planned Development No. 1353 District symbols and indications as shown on Map No. 4-E in the area bounded by

A line 25 feet north of and parallel to vacated East 14<sup>th</sup> Street; South Wabash Avenue; a line 100 feet south of and parallel to vacated East 14<sup>th</sup> Street; and a line 145.60 feet west of and parallel to South Wabash Avenue

to Residential-Business Planned Development No. 1353, as amended.

SECTION 2. This ordinance shall be in force and effect from and after its passage and due publication.

Addresses: 1352 to 1408 South Wabash Avenue

## FINAL FOR PUBLICATION

- 1. The area delineated herein as Residential-Business Planned Development Number 1353, as amended (the "Planned Development") consists of a net site area of approximately 25,458 square feet of property which is depicted on the attached Planned Development Boundary and Property Line Map (the "Property"). The Property commonly known as 1352 to 1408 South Wabash Avenue is owned by 1400 Land Holdings, LLC (the "Applicant").
- 2. The requirements, obligations and conditions contained within this Planned Development shall be binding upon the Applicant, its successors and assigns and, if different than the Applicant, the legal title holders and any ground lessors. All rights granted hereunder to the Applicant shall inure to the benefit of the Applicant's successors and assigns and, if different than the Applicant, the legal title holder and any ground lessors. Furthermore, pursuant to the requirements of Section 17-8-0400 of the Chicago Zoning Ordinance, the Property, at the time of application for amendments, modifications or changes (administrative, legislative or otherwise) to this Planned Development are made, shall be under single ownership or designated control. Single designated control is defined in Section 17-8-0400.
- 3. All applicable official reviews, approvals or permits are required to be obtained by the Applicant, or its successors, assigns or grantees, which require such reviews, approvals or permits. Any dedication or vacation of streets or alleys or grants of easements or any adjustment of the right-of-way shall require a separate submittal to the Department of Transportation on behalf of the Applicant, its successors, assign or grantees.