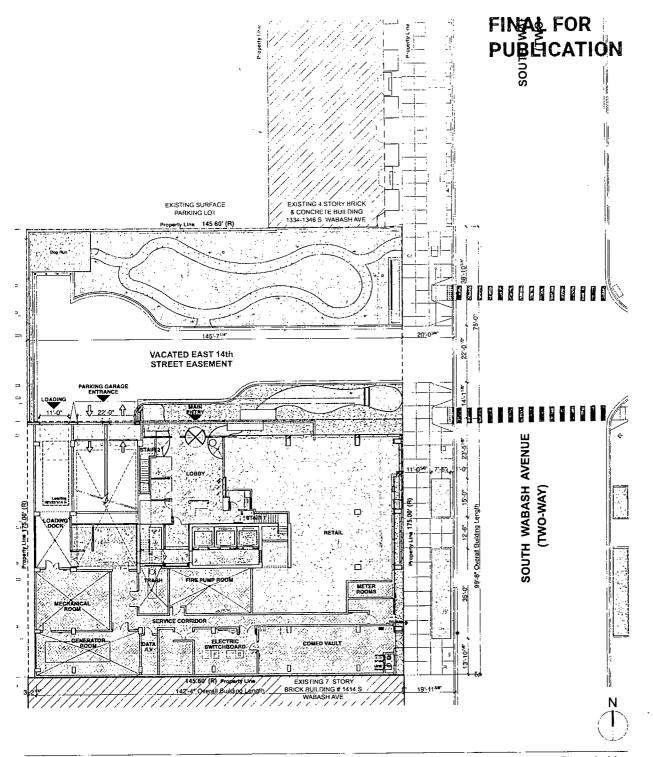

The Applicant shall install a new traffic signal at the intersection of South Wabash Avenue and East 14th Street prior to receiving a Certificate of Occupancy.

- 4. This Plan of Development consists of 18 Statements; a Bulk Regulations Table; an Existing Zoning Map; an Existing Land Use Map; a Planned Development Boundary & Property Line Map; a Site Plan/Setback Plan; a Landscape Plan; First Floor Plan -Lobby; Parking Plans (2nd Floor, 3rd Floor, 4th Floor, and 4th Floor Mczz.); 5th Floor Terrace Level Plan; Typical Floor Plan - Levels 6 - 29; 31st Floor Plan - Amenity; Building Elevations (North, South, Fast and West); Green Roof Plans; North Façade Axon - Building Entrance; Façade Axon -- Projected Bay Window; Façade Axon --Recessed Bay Window; Northcast Corner Axon - Amenity Level; East Façade Axon -Parking and Apartments; South Façade Axon - Parking and Apartments; West Façade Axon - Parking and Apartments; Typical Curtain Window Wall System - Details; Façade Detail - Recessed Bay Window; Façade Detail -- Projected Bay Window; Façade Detail - Typical at Apartments and Garage; Material Diagrams; and Perimeter Fence and Retaining Wall Details, all dated August 26, 2021. This Plan of Development also consists of an Affordable Housing Profile, attached hereto and dated June 24, 2021. In any instance where a provision of this Planned Development conflicts with the Chicago Building Code, the Building Code shall control. This Planned Development conforms to the intent and purpose of the Zoning Ordinance, and all requirements thereto, and satisfies the established criteria for approval as a Planned Development. In case of a conflict between the terms of this Planned Development Ordinance and the Zoning Ordinance, this Planned Development Ordinance shall control.
- 5. The following uses are permitted in the areas delineated as Residential-Business Planned Development No. 1353, as amended: Multi-unit residential located above the ground floor, financial services (excluding payday/title secured loan stores and pawn shops), office, repair or laundry service, medical service, personal service, general retail sales,