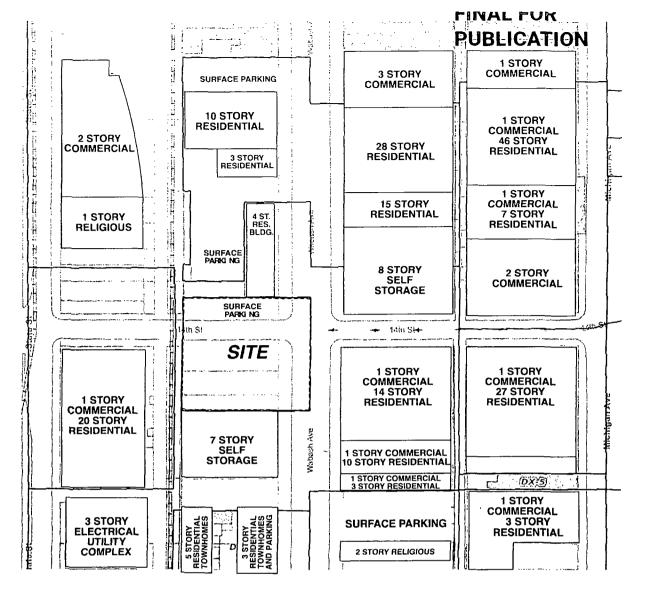

## FINAL FOR PUBLICATION

- 1. The area delineated herein as Residential-Business Planned Development Number 1353, as amended (the "Planned Development") consists of a net site area of approximately 25,458 square feet of property which is depicted on the attached Planned Development Boundary and Property Line Map (the "Property"). The Property commonly known as 1352 to 1408 South Wabash Avenue is owned by 1400 Land Holdings, LLC (the "Applicant").
- 2. The requirements, obligations and conditions contained within this Planned Development shall be binding upon the Applicant, its successors and assigns and, if different than the Applicant, the legal title holders and any ground lessors. All rights granted hereunder to the Applicant shall inure to the benefit of the Applicant's successors and assigns and, if different than the Applicant, the legal title holder and any ground lessors. Furthermore, pursuant to the requirements of Section 17-8-0400 of the Chicago Zoning Ordinance, the Property, at the time of application for amendments, modifications or changes (administrative, legislative or otherwise) to this Planned Development are made, shall be under single ownership or designated control. Single designated control is defined in Section 17-8-0400.
- 3. All applicable official reviews, approvals or permits are required to be obtained by the Applicant, or its successors, assigns or grantees, which require such reviews, approvals or permits. Any dedication or vacation of streets or alleys or grants of easements or any adjustment of the right-of-way shall require a separate submittal to the Department of Transportation on behalf of the Applicant, its successors, assign or grantees.

The Applicant shall install a new traffic signal at the intersection of South Wabash Avenue and East 14th Street prior to receiving a Certificate of Occupancy.

- 4. This Plan of Development consists of 18 Statements; a Bulk Regulations Table; an Existing Zoning Map; an Existing Land Use Map; a Planned Development Boundary & Property Line Map; a Site Plan/Setback Plan; a Landscape Plan; First Floor Plan -Lobby; Parking Plans (2nd Floor, 3rd Floor, 4th Floor, and 4th Floor Mczz.); 5th Floor Terrace Level Plan; Typical Floor Plan - Levels 6 - 29; 31st Floor Plan - Amenity; Building Elevations (North, South, Fast and West); Green Roof Plans; North Façade Axon - Building Entrance; Façade Axon -- Projected Bay Window; Façade Axon --Recessed Bay Window; Northcast Corner Axon - Amenity Level; East Façade Axon -Parking and Apartments; South Façade Axon - Parking and Apartments; West Façade Axon - Parking and Apartments; Typical Curtain Window Wall System - Details; Façade Detail - Recessed Bay Window; Façade Detail -- Projected Bay Window; Façade Detail - Typical at Apartments and Garage; Material Diagrams; and Perimeter Fence and Retaining Wall Details, all dated August 26, 2021. This Plan of Development also consists of an Affordable Housing Profile, attached hereto and dated June 24, 2021. In any instance where a provision of this Planned Development conflicts with the Chicago Building Code, the Building Code shall control. This Planned Development conforms to the intent and purpose of the Zoning Ordinance, and all requirements thereto, and satisfies the established criteria for approval as a Planned Development. In case of a conflict between the terms of this Planned Development Ordinance and the Zoning Ordinance, this Planned Development Ordinance shall control.
- 5. The following uses are permitted in the areas delineated as Residential-Business Planned Development No. 1353, as amended: Multi-unit residential located above the ground floor, financial services (excluding payday/title secured loan stores and pawn shops), office, repair or laundry service, medical service, personal service, general retail sales,