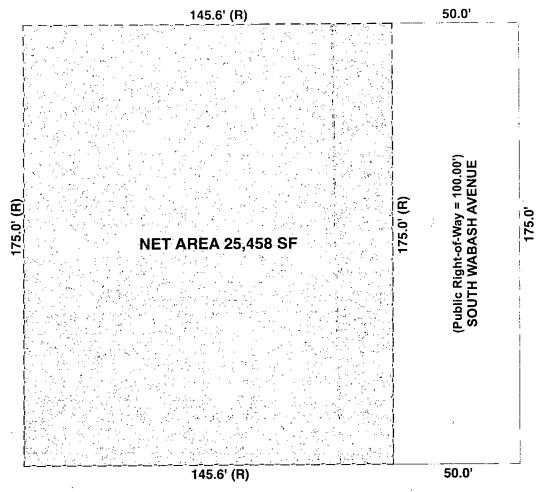

## FINAL FOR PUBLICATION

- 1. The area delineated herein as Residential-Business Planned Development Number 1353, as amended (the "Planned Development") consists of a net site area of approximately 25,458 square feet of property which is depicted on the attached Planned Development Boundary and Property Line Map (the "Property"). The Property commonly known as 1352 to 1408 South Wabash Avenue is owned by 1400 Land Holdings, LLC (the "Applicant").
- 2. The requirements, obligations and conditions contained within this Planned Development shall be binding upon the Applicant, its successors and assigns and, if different than the Applicant, the legal title holders and any ground lessors. All rights granted hereunder to the Applicant shall inure to the benefit of the Applicant's successors and assigns and, if different than the Applicant, the legal title holder and any ground lessors. Furthermore, pursuant to the requirements of Section 17-8-0400 of the Chicago Zoning Ordinance, the Property, at the time of application for amendments, modifications or changes (administrative, legislative or otherwise) to this Planned Development are made, shall be under single ownership or designated control. Single designated control is defined in Section 17-8-0400.
- 3. All applicable official reviews, approvals or permits are required to be obtained by the Applicant, or its successors, assigns or grantees, which require such reviews, approvals or permits. Any dedication or vacation of streets or alleys or grants of easements or any adjustment of the right-of-way shall require a separate submittal to the Department of Transportation on behalf of the Applicant, its successors, assign or grantees.

- 6. On-Premise signs and temporary signs, such as construction and marketing signs, shall be permitted within the Planned Development, subject to the review and approval of the Department of Planning and Development. Off-Premise signs are prohibited within the boundary of the Planned Development.
- 7. For purposes of height measurement, the definitions in the Zoning Ordinance shall apply. The height of any building shall also be subject to height limitations, if any, established by the Federal Aviation Administration.
- The maximum permitted Floor Area Ratio ("FAR") for the site shall be in accordance 8. with the attached Bulk Regulations Table. For the purposes of FAR calculations and measurements, the definitions in the Zoning Ordinance shall apply. The permitted FAR identified in the Bulk Regulations Table has been determined using a Net Site Area of 25,458 square feet and a base FAR of 7.0.

#### RESIDENTIAL-BUSINESS PLANNED DEVELOPMENT NO. 1353, AS AMENDED BULK REGULATIONS AND DATA TABLE

**GROSS SITE AREA:** 

34,209 sf

AREA in the Public R-O-W:

8.751 sf

**NET SITE AREA** 

25,458 sf

**MAXIMUM PERMITTED FAR:** 