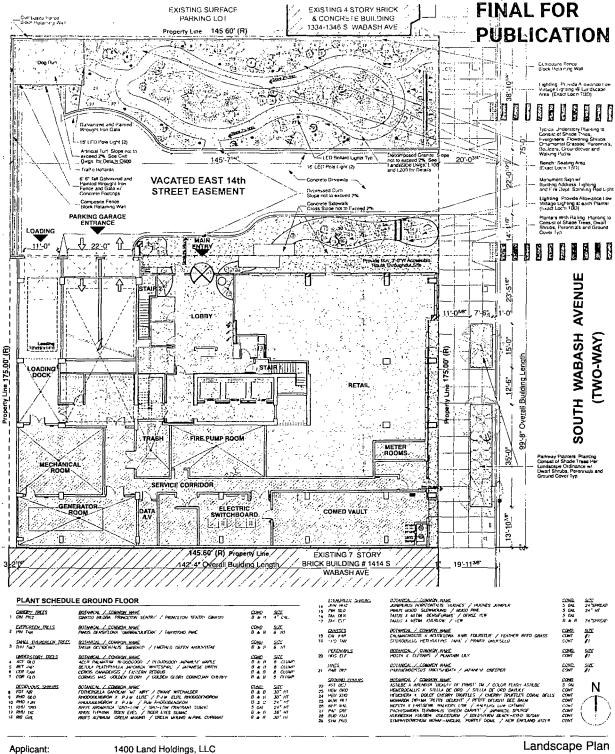

The Applicant shall install a new traffic signal at the intersection of South Wabash Avenue and East 14th Street prior to receiving a Certificate of Occupancy.

- 4. This Plan of Development consists of 18 Statements; a Bulk Regulations Table; an Existing Zoning Map; an Existing Land Use Map; a Planned Development Boundary & Property Line Map; a Site Plan/Setback Plan; a Landscape Plan; First Floor Plan -Lobby; Parking Plans (2nd Floor, 3rd Floor, 4th Floor, and 4th Floor Mczz.); 5th Floor Terrace Level Plan; Typical Floor Plan - Levels 6 - 29; 31st Floor Plan - Amenity; Building Elevations (North, South, Fast and West); Green Roof Plans; North Façade Axon - Building Entrance; Façade Axon -- Projected Bay Window; Façade Axon --Recessed Bay Window; Northcast Corner Axon - Amenity Level; East Façade Axon -Parking and Apartments; South Façade Axon - Parking and Apartments; West Façade Axon - Parking and Apartments; Typical Curtain Window Wall System - Details; Façade Detail - Recessed Bay Window; Façade Detail -- Projected Bay Window; Façade Detail - Typical at Apartments and Garage; Material Diagrams; and Perimeter Fence and Retaining Wall Details, all dated August 26, 2021. This Plan of Development also consists of an Affordable Housing Profile, attached hereto and dated June 24, 2021. In any instance where a provision of this Planned Development conflicts with the Chicago Building Code, the Building Code shall control. This Planned Development conforms to the intent and purpose of the Zoning Ordinance, and all requirements thereto, and satisfies the established criteria for approval as a Planned Development. In case of a conflict between the terms of this Planned Development Ordinance and the Zoning Ordinance, this Planned Development Ordinance shall control.
- 5. The following uses are permitted in the areas delineated as Residential-Business Planned Development No. 1353, as amended: Multi-unit residential located above the ground floor, financial services (excluding payday/title secured loan stores and pawn shops), office, repair or laundry service, medical service, personal service, general retail sales,

Applicant: Address: Introduced: Plan Commission: 1400 Land Holdings, LLC 1338 to 1408 South Wabash Avenue May 26, 2021

August 26, 2021

- 10. The Site and Landscape Plans shall be in substantial conformance with the Landscape Ordinance and any other corresponding regulations and guidelines. Final landscape plan review and approval will be by the Department Planning and Development. Any interim reviews associated with site plan review or Part II reviews are conditional until final Part II approval.
- 11. The Applicant shall comply with Rules and Regulations for the Maintenance of Stockpiles promulgated by the Commissioners of the Departments of Streets and Sanitation, Fleet and Facility Management and Buildings, under Section 13-32-085 of the Municipal Code, or any other provision of that Code.
- 12. The terms and conditions of development under this Planned Development ordinance may be modified administratively pursuant to section 17-13-0611-A of the Zoning Ordinance by the Zoning Administrator upon the application for such a modification by the Applicant, its successors and assigns and, if different than the Applicant, the legal title holders and any ground lessors.
- 13. The Applicant acknowledges that it is in the public interest to design, construct and maintain the project in a manner which promotes, enables and maximizes universal access throughout the Property. Plans for all new buildings and improvements on the Property shall be reviewed and approved by the Mayor's Office for People with Disabilities to ensure compliance with all applicable laws and regulations related to access for persons with disabilities and to promote the highest standard of accessibility.
- 14. The Applicant acknowledges that it is in the public interest to design, construct, renovate and maintain all buildings in a manner that provides healthier indoor environments, reduces operating costs and conserves energy and natural resources. The Applicant shall obtain the number of points necessary to meet the requirements of the Chicago Sustainable Development Policy, in effect at the time the Part II review process is initiated for each improvement that is subject to the aforementioned Policy and must provide documentation verifying compliance.
- 15. The Applicant acknowledges and agrees that the rezoning of the Property from Residential-Business Planned Development No. 1353 to this Residential-Business Planned Development No. 1353, as amended, for construction of a residential project triggers the requirements of Section 2-44-080 of the Municipal Code of Chicago (the "Affordable Requirements Ordinance" or "ARO"). Any developer of a "residential housing project" within the meaning of the ARO must: (i) set aside 10% of the housing units in the residential housing project ("ARO Units") as affordable units, or with the approval of the Commissioner of the Department of Housing ("DOH"), subject to the transition provisions of Section 2-44-040(c), in consultation with the Commissioner of the Department of Planning and Development ("DPD") as appropriate; (ii) pay a fee in lieu of the development of the ARO Units ("Cash Payment"); or (iii) any combination of (i) and (ii); provided, however, that residential housing projects with 20 or more units must provide at least 25% of the ARO Units on-site or off-site ("Required Units"). If the