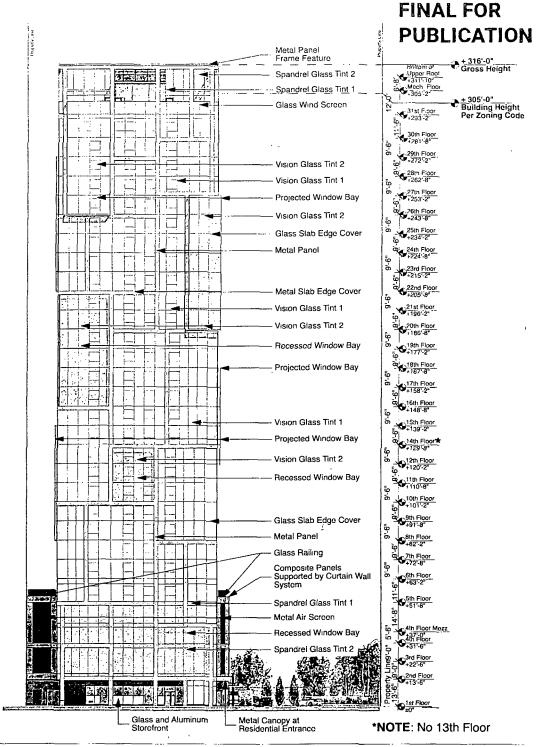

The Applicant shall install a new traffic signal at the intersection of South Wabash Avenue and East 14th Street prior to receiving a Certificate of Occupancy.

- 4. This Plan of Development consists of 18 Statements; a Bulk Regulations Table; an Existing Zoning Map; an Existing Land Use Map; a Planned Development Boundary & Property Line Map; a Site Plan/Setback Plan; a Landscape Plan; First Floor Plan -Lobby; Parking Plans (2nd Floor, 3rd Floor, 4th Floor, and 4th Floor Mczz.); 5th Floor Terrace Level Plan; Typical Floor Plan - Levels 6 - 29; 31st Floor Plan - Amenity; Building Elevations (North, South, Fast and West); Green Roof Plans; North Façade Axon - Building Entrance; Façade Axon -- Projected Bay Window; Façade Axon --Recessed Bay Window; Northcast Corner Axon - Amenity Level; East Façade Axon -Parking and Apartments; South Façade Axon - Parking and Apartments; West Façade Axon - Parking and Apartments; Typical Curtain Window Wall System - Details; Façade Detail - Recessed Bay Window; Façade Detail -- Projected Bay Window; Façade Detail - Typical at Apartments and Garage; Material Diagrams; and Perimeter Fence and Retaining Wall Details, all dated August 26, 2021. This Plan of Development also consists of an Affordable Housing Profile, attached hereto and dated June 24, 2021. In any instance where a provision of this Planned Development conflicts with the Chicago Building Code, the Building Code shall control. This Planned Development conforms to the intent and purpose of the Zoning Ordinance, and all requirements thereto, and satisfies the established criteria for approval as a Planned Development. In case of a conflict between the terms of this Planned Development Ordinance and the Zoning Ordinance, this Planned Development Ordinance shall control.
- 5. The following uses are permitted in the areas delineated as Residential-Business Planned Development No. 1353, as amended: Multi-unit residential located above the ground floor, financial services (excluding payday/title secured loan stores and pawn shops), office, repair or laundry service, medical service, personal service, general retail sales,

**MAXIMUM BUILDING HEIGHT:** 

305 feet (per Zoning Ordinance)

Applicant Address Introduced. Plan Commission:

1400 Land Holdings, LLC 1338 to 1408 South Wabash Avenue

May 26, 2021 August 26, 2021