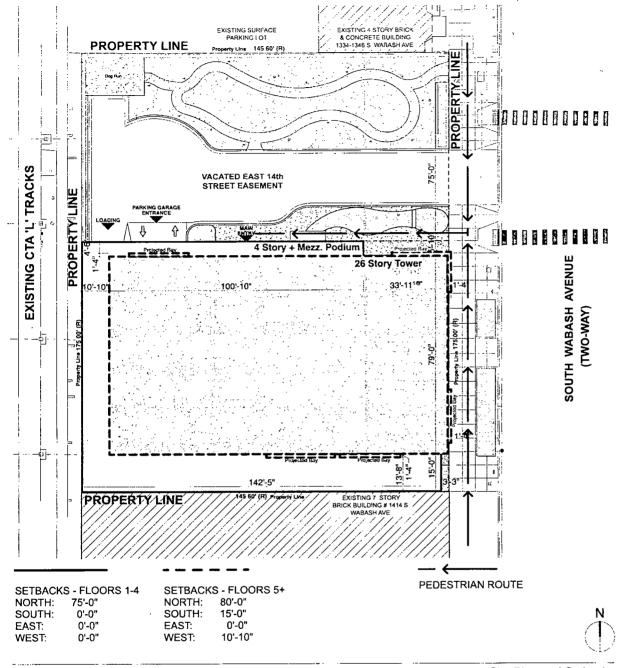

The Applicant shall install a new traffic signal at the intersection of South Wabash Avenue and East 14th Street prior to receiving a Certificate of Occupancy.

- 4. This Plan of Development consists of 18 Statements; a Bulk Regulations Table; an Existing Zoning Map; an Existing Land Use Map; a Planned Development Boundary & Property Line Map; a Site Plan/Setback Plan; a Landscape Plan; First Floor Plan -Lobby; Parking Plans (2nd Floor, 3rd Floor, 4th Floor, and 4th Floor Mczz.); 5th Floor Terrace Level Plan; Typical Floor Plan - Levels 6 - 29; 31st Floor Plan - Amenity; Building Elevations (North, South, Fast and West); Green Roof Plans; North Façade Axon - Building Entrance; Façade Axon -- Projected Bay Window; Façade Axon --Recessed Bay Window; Northcast Corner Axon - Amenity Level; East Façade Axon -Parking and Apartments; South Façade Axon - Parking and Apartments; West Façade Axon - Parking and Apartments; Typical Curtain Window Wall System - Details; Façade Detail - Recessed Bay Window; Façade Detail -- Projected Bay Window; Façade Detail - Typical at Apartments and Garage; Material Diagrams; and Perimeter Fence and Retaining Wall Details, all dated August 26, 2021. This Plan of Development also consists of an Affordable Housing Profile, attached hereto and dated June 24, 2021. In any instance where a provision of this Planned Development conflicts with the Chicago Building Code, the Building Code shall control. This Planned Development conforms to the intent and purpose of the Zoning Ordinance, and all requirements thereto, and satisfies the established criteria for approval as a Planned Development. In case of a conflict between the terms of this Planned Development Ordinance and the Zoning Ordinance, this Planned Development Ordinance shall control.
- 5. The following uses are permitted in the areas delineated as Residential-Business Planned Development No. 1353, as amended: Multi-unit residential located above the ground floor, financial services (excluding payday/title secured loan stores and pawn shops), office, repair or laundry service, medical service, personal service, general retail sales,