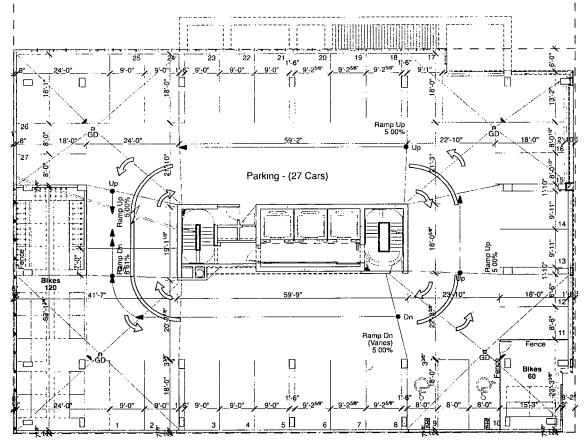

The Applicant shall install a new traffic signal at the intersection of South Wabash Avenue and East 14th Street prior to receiving a Certificate of Occupancy.

- 4. This Plan of Development consists of 18 Statements; a Bulk Regulations Table; an Existing Zoning Map; an Existing Land Use Map; a Planned Development Boundary & Property Line Map; a Site Plan/Setback Plan; a Landscape Plan; First Floor Plan -Lobby; Parking Plans (2nd Floor, 3rd Floor, 4th Floor, and 4th Floor Mczz.); 5th Floor Terrace Level Plan; Typical Floor Plan - Levels 6 - 29; 31st Floor Plan - Amenity; Building Elevations (North, South, Fast and West); Green Roof Plans; North Façade Axon - Building Entrance; Façade Axon -- Projected Bay Window; Façade Axon --Recessed Bay Window; Northcast Corner Axon - Amenity Level; East Façade Axon -Parking and Apartments; South Façade Axon - Parking and Apartments; West Façade Axon - Parking and Apartments; Typical Curtain Window Wall System - Details; Façade Detail - Recessed Bay Window; Façade Detail -- Projected Bay Window; Façade Detail - Typical at Apartments and Garage; Material Diagrams; and Perimeter Fence and Retaining Wall Details, all dated August 26, 2021. This Plan of Development also consists of an Affordable Housing Profile, attached hereto and dated June 24, 2021. In any instance where a provision of this Planned Development conflicts with the Chicago Building Code, the Building Code shall control. This Planned Development conforms to the intent and purpose of the Zoning Ordinance, and all requirements thereto, and satisfies the established criteria for approval as a Planned Development. In case of a conflict between the terms of this Planned Development Ordinance and the Zoning Ordinance, this Planned Development Ordinance shall control.
- 5. The following uses are permitted in the areas delineated as Residential-Business Planned Development No. 1353, as amended: Multi-unit residential located above the ground floor, financial services (excluding payday/title secured loan stores and pawn shops), office, repair or laundry service, medical service, personal service, general retail sales,

#### RESIDENTIAL-BUSINESS PLANNED DEVELOPMENT NO. 1353, AS AMENDED BULK REGULATIONS AND DATA TABLE

**GROSS SITE AREA:** 

34,209 sf

AREA in the Public R-O-W:

8.751 sf

**NET SITE AREA** 

25,458 sf

**MAXIMUM PERMITTED FAR:** 

11.15

MAXIMUM NUMBER OF DWELLING

299

**UNITS:** 

MINIMUM NUMBER OF OFF STREET PARKING SPACES:

105

MINIMUM NUMBER OF OFF STREET

LOADING BERTHS: