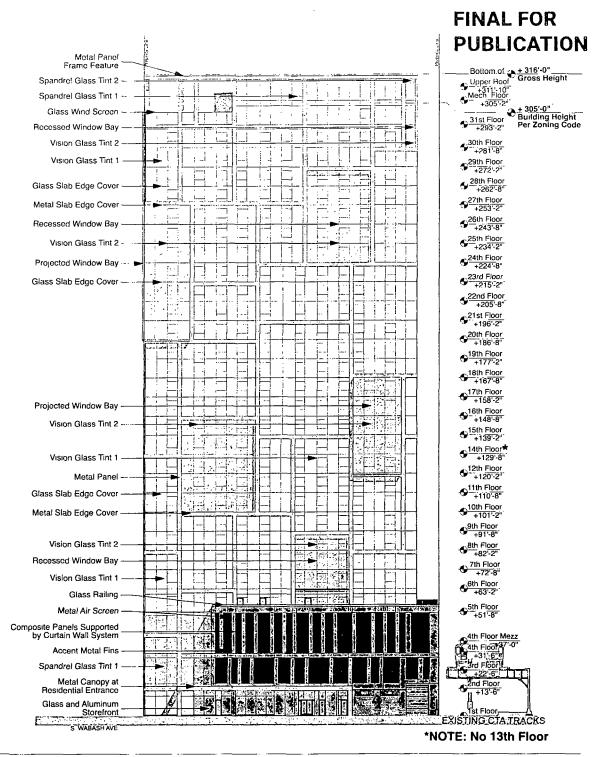

The Applicant shall install a new traffic signal at the intersection of South Wabash Avenue and East 14th Street prior to receiving a Certificate of Occupancy.

- 4. This Plan of Development consists of 18 Statements; a Bulk Regulations Table; an Existing Zoning Map; an Existing Land Use Map; a Planned Development Boundary & Property Line Map; a Site Plan/Setback Plan; a Landscape Plan; First Floor Plan -Lobby; Parking Plans (2nd Floor, 3rd Floor, 4th Floor, and 4th Floor Mczz.); 5th Floor Terrace Level Plan; Typical Floor Plan - Levels 6 - 29; 31st Floor Plan - Amenity; Building Elevations (North, South, Fast and West); Green Roof Plans; North Façade Axon - Building Entrance; Façade Axon -- Projected Bay Window; Façade Axon --Recessed Bay Window; Northcast Corner Axon - Amenity Level; East Façade Axon -Parking and Apartments; South Façade Axon - Parking and Apartments; West Façade Axon - Parking and Apartments; Typical Curtain Window Wall System - Details; Façade Detail - Recessed Bay Window; Façade Detail -- Projected Bay Window; Façade Detail - Typical at Apartments and Garage; Material Diagrams; and Perimeter Fence and Retaining Wall Details, all dated August 26, 2021. This Plan of Development also consists of an Affordable Housing Profile, attached hereto and dated June 24, 2021. In any instance where a provision of this Planned Development conflicts with the Chicago Building Code, the Building Code shall control. This Planned Development conforms to the intent and purpose of the Zoning Ordinance, and all requirements thereto, and satisfies the established criteria for approval as a Planned Development. In case of a conflict between the terms of this Planned Development Ordinance and the Zoning Ordinance, this Planned Development Ordinance shall control.
- 5. The following uses are permitted in the areas delineated as Residential-Business Planned Development No. 1353, as amended: Multi-unit residential located above the ground floor, financial services (excluding payday/title secured loan stores and pawn shops), office, repair or laundry service, medical service, personal service, general retail sales,

**MAXIMUM BUILDING HEIGHT:** 

305 feet (per Zoning Ordinance)

Applicant Address Introduced. Plan Commission:

1400 Land Holdings, LLC 1338 to 1408 South Wabash Avenue

May 26, 2021 August 26, 2021