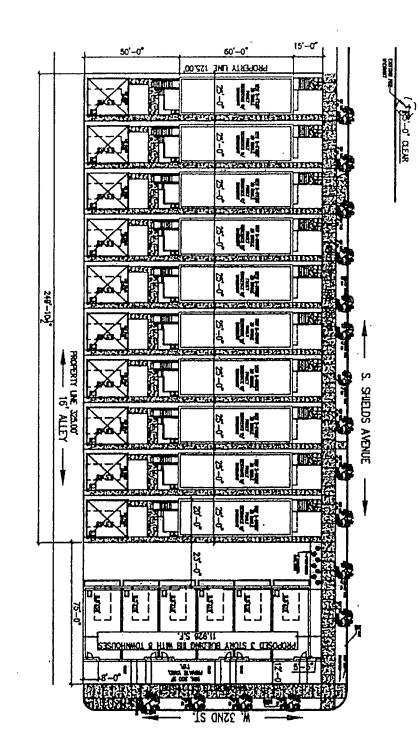

## **Project Narrative:**

The applicant seeks to rezone the above mentioned property from zoning district M1-2 to RS-3. The applicant seeks a zoning change to comply with the use standards, the bulk and density requirements in the RS-3 to allow for the construction of 10 single family residential buildings.

Proposed Use:

10 Single Family Residences

**Project Density:** 

Lot area per dwelling unit:

3,125 sf per single family home

Floor area ratio:

Single Family Home (Each)

.78

Lot Area = 3,125sf Building Area = 2,454sf

Off street parking provided:

10 total (1 per unit)

Setbacks:

Single Family Homes: South: 2', North: 3', East: 55', West: 10'

**Building Height:** 

Single Family Homes: 24'

SINGLE FAMILY RESIDENCE SITE PLAN

S FT. ALEY

S. ST. WILLY

S. ST. WILL

S. ST

SETTON SOLUTION SOLO

SURGINA ROLLING IS

HALDES AREA
HOUSE AREA
HOUSE ONLY
HOUSE AREA STAR TO BE STAR TO BE