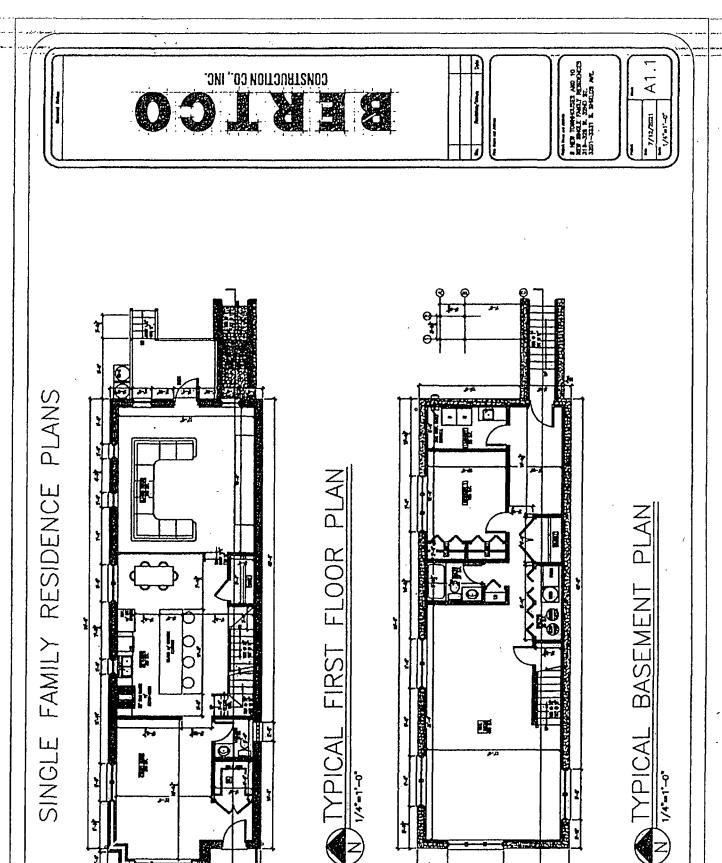

## **Project Narrative:**

The applicant seeks to rezone the above mentioned property from zoning district M1-2 to RS-3. The applicant seeks a zoning change to comply with the use standards, the bulk and density requirements in the RS-3 to allow for the construction of 10 single family residential buildings.

Proposed Use:

10 Single Family Residences

**Project Density:** 

Lot area per dwelling unit:

3,125 sf per single family home

Floor area ratio:

Single Family Home (Each)

.78

Lot Area = 3,125sf Building Area = 2,454sf

Off street parking provided:

10 total (1 per unit)

Setbacks:

Single Family Homes: South: 2', North: 3', East: 55', West: 10'

**Building Height:** 

Single Family Homes: 24'

э й

SINGLE FAMILY RESIDENCE PLANS

CONSTRUCTION CO., INC.

A1.1

7/12/mm 1/6"-1"-0"