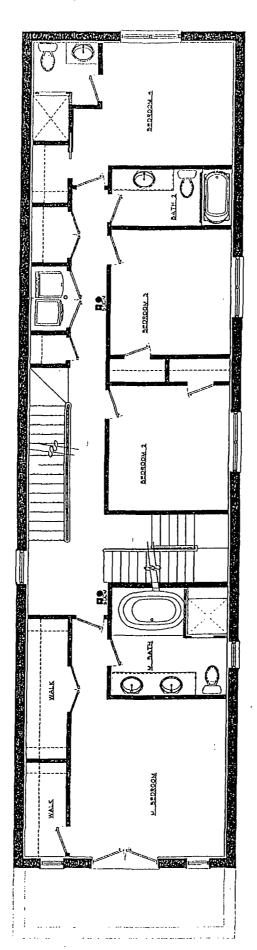

# NARRATIVE AND PLANS FOR THE PROPOSED REZONING AT 1341 WEST WRIGHTWOOD AVENUE

The Application is to change zoning for 1341 West Wrightwood Avenue from C1-1 Neighborhood Commercial District to RM-5 Residential Multi-Unit District. The Applicant intends to construct a three (3) dwelling unit building with fourth floor for the Upper Unit and a lower level for the First Floor Unit. There will be three garage parking spaces. The footprint of the building shall approximately be 20.00 feet by 80.50 feet in size. The building height shall be 45 feet, as defined by City Code.

**LOT AREA: 3,125 SQUARE FEET** 

**FLOOR AREA RATIO: 2.0** 

**BUILDING AREA:** 5,243 SQUARE FEET

**DENSITY per DWELLING UNIT:** 1,747 AVERAGE SQUARE FEET PER DWELLING UNIT

OFF-STREET PARKING: THERE WILL BE THREE OFF-STREET, GARAGE PARKING

SPACES PROVIDED.

FRONT SETBACK: 7 FEET

**REAR SETBACK:** 32.40 FEET

**SIDE SETBACK:** 3 FEET (WEST) 2 FEET (EAST)

**BUILDING HEIGHT: 45 FEET** 

1341 W WRIGHTWOOD AVE

E FRONT ELEVATION

ė

SECURTH FLOOR PLAN