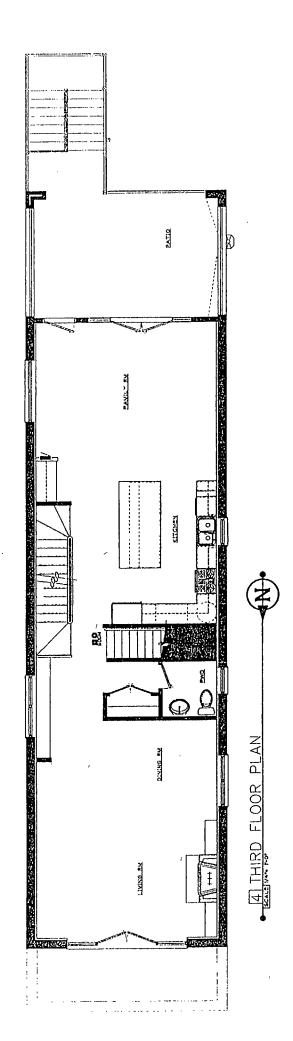

# NARRATIVE AND PLANS FOR THE PROPOSED REZONING AT 1341 WEST WRIGHTWOOD AVENUE

The Application is to change zoning for 1341 West Wrightwood Avenue from C1-1 Neighborhood Commercial District to RM-5 Residential Multi-Unit District. The Applicant intends to construct a three (3) dwelling unit building with fourth floor for the Upper Unit and a lower level for the First Floor Unit. There will be three garage parking spaces. The footprint of the building shall approximately be 20.00 feet by 80.50 feet in size. The building height shall be 45 feet, as defined by City Code.

**LOT AREA: 3,125 SQUARE FEET** 

**FLOOR AREA RATIO: 2.0** 

**BUILDING AREA:** 5,243 SQUARE FEET

**DENSITY per DWELLING UNIT:** 1,747 AVERAGE SQUARE FEET PER DWELLING UNIT

OFF-STREET PARKING: THERE WILL BE THREE OFF-STREET, GARAGE PARKING

SPACES PROVIDED.

FRONT SETBACK: 7 FEET

**REAR SETBACK:** 32.40 FEET

**SIDE SETBACK:** 3 FEET (WEST) 2 FEET (EAST)

**BUILDING HEIGHT: 45 FEET** 

1341 W WRIGHTWOOD AVE

E FRONT ELEVATION

ė