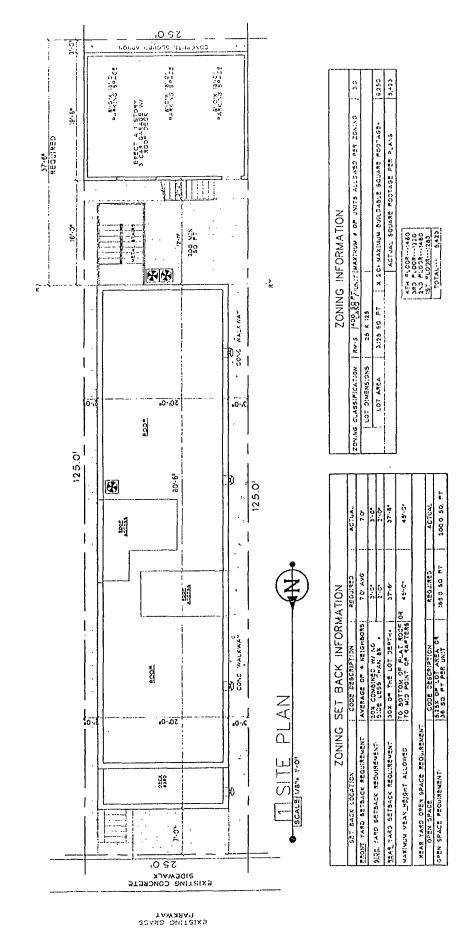

# NARRATIVE AND PLANS FOR THE PROPOSED REZONING AT 1341 WEST WRIGHTWOOD AVENUE

The Application is to change zoning for 1341 West Wrightwood Avenue from C1-1 Neighborhood Commercial District to RM-5 Residential Multi-Unit District. The Applicant intends to construct a three (3) dwelling unit building with fourth floor for the Upper Unit and a lower level for the First Floor Unit. There will be three garage parking spaces. The footprint of the building shall approximately be 20.00 feet by 80.50 feet in size. The building height shall be 45 feet, as defined by City Code.

**LOT AREA: 3,125 SQUARE FEET** 

**FLOOR AREA RATIO: 2.0** 

**BUILDING AREA:** 5,243 SQUARE FEET

**DENSITY per DWELLING UNIT:** 1,747 AVERAGE SQUARE FEET PER DWELLING UNIT

OFF-STREET PARKING: THERE WILL BE THREE OFF-STREET, GARAGE PARKING

SPACES PROVIDED.

FRONT SETBACK: 7 FEET

**REAR SETBACK:** 32.40 FEET

**SIDE SETBACK:** 3 FEET (WEST) 2 FEET (EAST)

**BUILDING HEIGHT: 45 FEET** 

1341 W WRIGHTWOOD AVE

E FRONT ELEVATION

ė