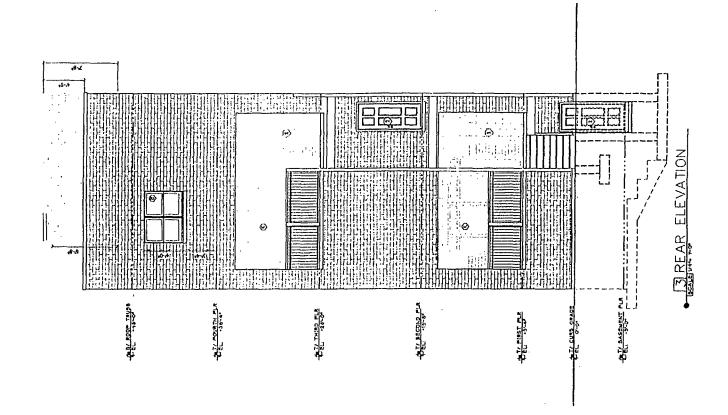

# NARRATIVE AND PLANS FOR THE PROPOSED REZONING AT 1341 WEST WRIGHTWOOD AVENUE

The Application is to change zoning for 1341 West Wrightwood Avenue from C1-1 Neighborhood Commercial District to RM-5 Residential Multi-Unit District. The Applicant intends to construct a three (3) dwelling unit building with fourth floor for the Upper Unit and a lower level for the First Floor Unit. There will be three garage parking spaces. The footprint of the building shall approximately be 20.00 feet by 80.50 feet in size. The building height shall be 45 feet, as defined by City Code.

**LOT AREA: 3,125 SQUARE FEET** 

**FLOOR AREA RATIO: 2.0** 

**BUILDING AREA:** 5,243 SQUARE FEET

**DENSITY per DWELLING UNIT:** 1,747 AVERAGE SQUARE FEET PER DWELLING UNIT

OFF-STREET PARKING: THERE WILL BE THREE OFF-STREET, GARAGE PARKING

SPACES PROVIDED.

FRONT SETBACK: 7 FEET

**REAR SETBACK:** 32.40 FEET

**SIDE SETBACK:** 3 FEET (WEST) 2 FEET (EAST)

**BUILDING HEIGHT: 45 FEET** 

1341 W WRIGHTWOOD AVE

E FRONT ELEVATION

ė