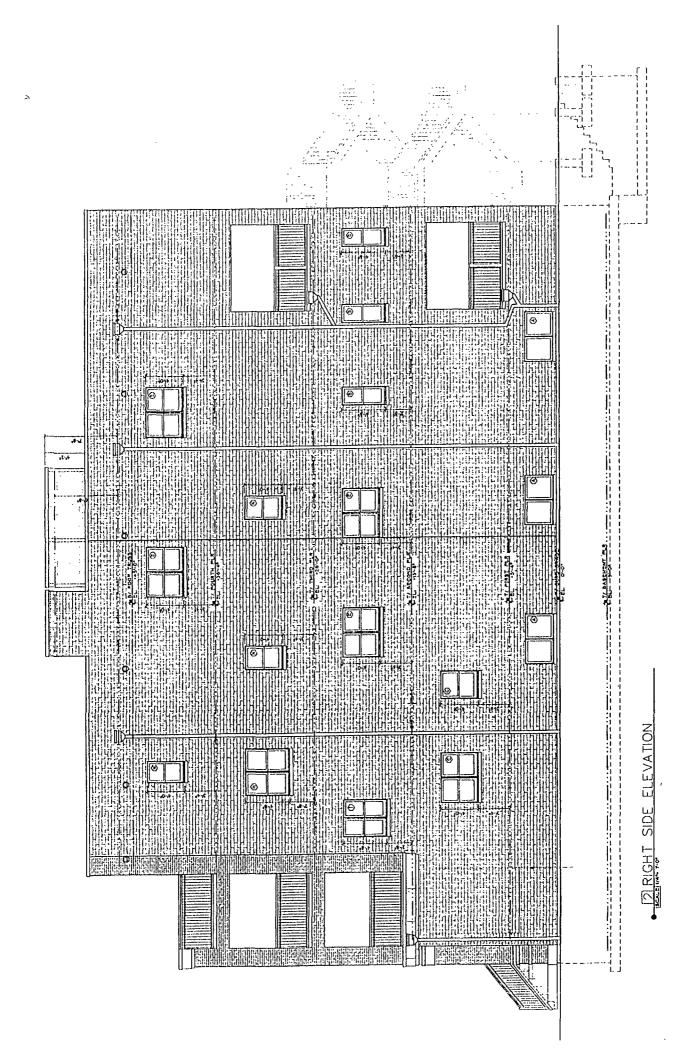

# NARRATIVE AND PLANS FOR THE PROPOSED REZONING AT 1341 WEST WRIGHTWOOD AVENUE

The Application is to change zoning for 1341 West Wrightwood Avenue from C1-1 Neighborhood Commercial District to RM-5 Residential Multi-Unit District. The Applicant intends to construct a three (3) dwelling unit building with fourth floor for the Upper Unit and a lower level for the First Floor Unit. There will be three garage parking spaces. The footprint of the building shall approximately be 20.00 feet by 80.50 feet in size. The building height shall be 45 feet, as defined by City Code.

SPACES PROVIDED.

FRONT SETBACK: 7 FEET

**REAR SETBACK:** 32.40 FEET

**SIDE SETBACK:** 3 FEET (WEST) 2 FEET (EAST)

**BUILDING HEIGHT: 45 FEET** 

1341 W WRIGHTWOOD AVE

E FRONT ELEVATION

ė