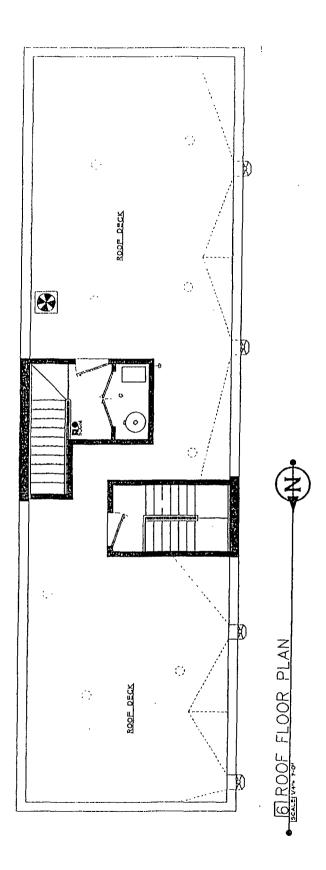

# NARRATIVE AND PLANS FOR THE PROPOSED REZONING AT 1341 WEST WRIGHTWOOD AVENUE

The Application is to change zoning for 1341 West Wrightwood Avenue from C1-1 Neighborhood Commercial District to RM-5 Residential Multi-Unit District. The Applicant intends to construct a three (3) dwelling unit building with fourth floor for the Upper Unit and a lower level for the First Floor Unit. There will be three garage parking spaces. The footprint of the building shall approximately be 20.00 feet by 80.50 feet in size. The building height shall be 45 feet, as defined by City Code.

SECURTH FLOOR PLAN