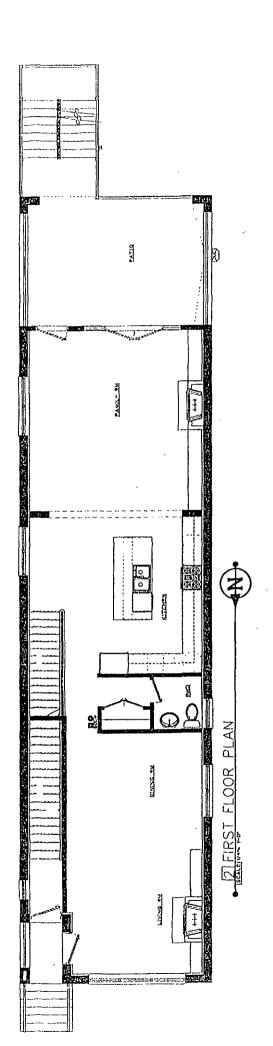

# NARRATIVE AND PLANS FOR THE PROPOSED REZONING AT 1341 WEST WRIGHTWOOD AVENUE

The Application is to change zoning for 1341 West Wrightwood Avenue from C1-1 Neighborhood Commercial District to RM-5 Residential Multi-Unit District. The Applicant intends to construct a three (3) dwelling unit building with fourth floor for the Upper Unit and a lower level for the First Floor Unit. There will be three garage parking spaces. The footprint of the building shall approximately be 20.00 feet by 80.50 feet in size. The building height shall be 45 feet, as defined by City Code.

**LOT AREA: 3,125 SQUARE FEET** 

**FLOOR AREA RATIO: 2.0** 

**BUILDING AREA:** 5,243 SQUARE FEET

**DENSITY per DWELLING UNIT:** 1,747 AVERAGE SQUARE FEET PER DWELLING UNIT

OFF-STREET PARKING: THERE WILL BE THREE OFF-STREET, GARAGE PARKING

SPACES PROVIDED.

FRONT SETBACK: 7 FEET

**REAR SETBACK:** 32.40 FEET

**SIDE SETBACK:** 3 FEET (WEST) 2 FEET (EAST)

**BUILDING HEIGHT: 45 FEET** 

1341 W WRIGHTWOOD AVE

E FRONT ELEVATION

ė