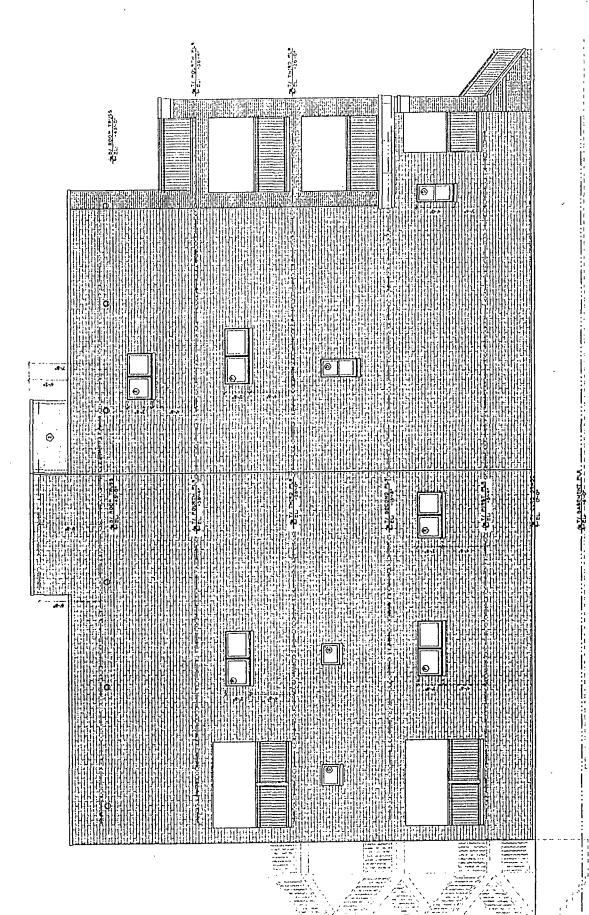

# NARRATIVE AND PLANS FOR THE PROPOSED REZONING AT 1341 WEST WRIGHTWOOD AVENUE

The Application is to change zoning for 1341 West Wrightwood Avenue from C1-1 Neighborhood Commercial District to RM-5 Residential Multi-Unit District. The Applicant intends to construct a three (3) dwelling unit building with fourth floor for the Upper Unit and a lower level for the First Floor Unit. There will be three garage parking spaces. The footprint of the building shall approximately be 20.00 feet by 80.50 feet in size. The building height shall be 45 feet, as defined by City Code.

SPACES PROVIDED.

FRONT SETBACK: 7 FEET

**REAR SETBACK:** 32.40 FEET

**SIDE SETBACK:** 3 FEET (WEST) 2 FEET (EAST)

**BUILDING HEIGHT: 45 FEET** 

1341 W WRIGHTWOOD AVE

E FRONT ELEVATION

ė