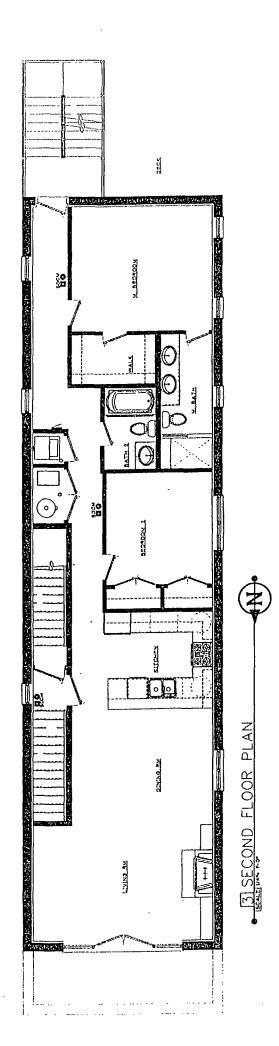

# NARRATIVE AND PLANS FOR THE PROPOSED REZONING AT 1341 WEST WRIGHTWOOD AVENUE

The Application is to change zoning for 1341 West Wrightwood Avenue from C1-1 Neighborhood Commercial District to RM-5 Residential Multi-Unit District. The Applicant intends to construct a three (3) dwelling unit building with fourth floor for the Upper Unit and a lower level for the First Floor Unit. There will be three garage parking spaces. The footprint of the building shall approximately be 20.00 feet by 80.50 feet in size. The building height shall be 45 feet, as defined by City Code.

**LOT AREA: 3,125 SQUARE FEET** 

**FLOOR AREA RATIO: 2.0** 

**BUILDING AREA:** 5,243 SQUARE FEET

**DENSITY per DWELLING UNIT:** 1,747 AVERAGE SQUARE FEET PER DWELLING UNIT

OFF-STREET PARKING: THERE WILL BE THREE OFF-STREET, GARAGE PARKING

SPACES PROVIDED.

FRONT SETBACK: 7 FEET

**REAR SETBACK:** 32.40 FEET

**SIDE SETBACK:** 3 FEET (WEST) 2 FEET (EAST)

**BUILDING HEIGHT: 45 FEET** 

1341 W WRIGHTWOOD AVE

E FRONT ELEVATION

ė