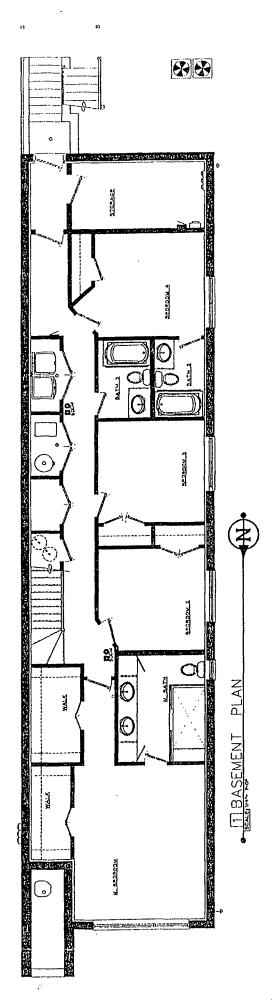

# NARRATIVE AND PLANS FOR THE PROPOSED REZONING AT 1341 WEST WRIGHTWOOD AVENUE

The Application is to change zoning for 1341 West Wrightwood Avenue from C1-1 Neighborhood Commercial District to RM-5 Residential Multi-Unit District. The Applicant intends to construct a three (3) dwelling unit building with fourth floor for the Upper Unit and a lower level for the First Floor Unit. There will be three garage parking spaces. The footprint of the building shall approximately be 20.00 feet by 80.50 feet in size. The building height shall be 45 feet, as defined by City Code.

**LOT AREA: 3,125 SQUARE FEET** 

**FLOOR AREA RATIO: 2.0** 

**BUILDING AREA:** 5,243 SQUARE FEET

**DENSITY per DWELLING UNIT:** 1,747 AVERAGE SQUARE FEET PER DWELLING UNIT

OFF-STREET PARKING: THERE WILL BE THREE OFF-STREET, GARAGE PARKING