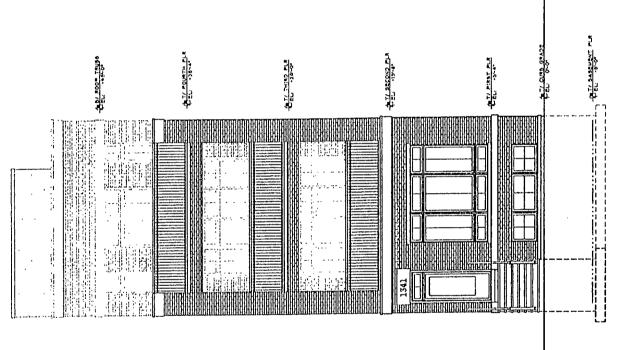

SPACES PROVIDED.

FRONT SETBACK: 7 FEET

**REAR SETBACK:** 32.40 FEET

**SIDE SETBACK:** 3 FEET (WEST) 2 FEET (EAST)

**BUILDING HEIGHT: 45 FEET** 

1341 W WRIGHTWOOD AVE

E FRONT ELEVATION

ė