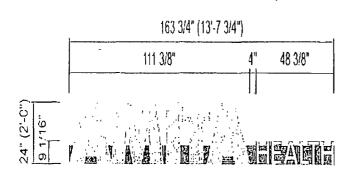

Said Sign structure(s) measures as follows along W Armitage Avenue:

One (1) at thirteen point five eight (13.58) feet in length, two (2) feet in height and fifteen (15) feet above grade level.

The location of said privilege shall be as shown on prints kept on file with the Department of Business Affairs and Consumer Protection and the Office of the City Clerk.

#### building sign

qty (1)
description: illuminated channel letters on raceway
sq ft: 27.2
notes: remove existing and replace with new
raceway color: to match building
trim caps and returns: sw 9163 tin lizzie
digitally printed AMITA translucent gradient
and translucent white