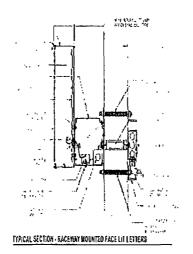

## **Building Sign**

#### building sign

qty (1)
description: illuminated channel letters on raceway
sq ft: 27.2
notes: remove existing and replace with new
raceway color: to match building
trim caps and returns: sw 9163 tin lizzie
digitally printed AMITA translucent gradient
and translucent white