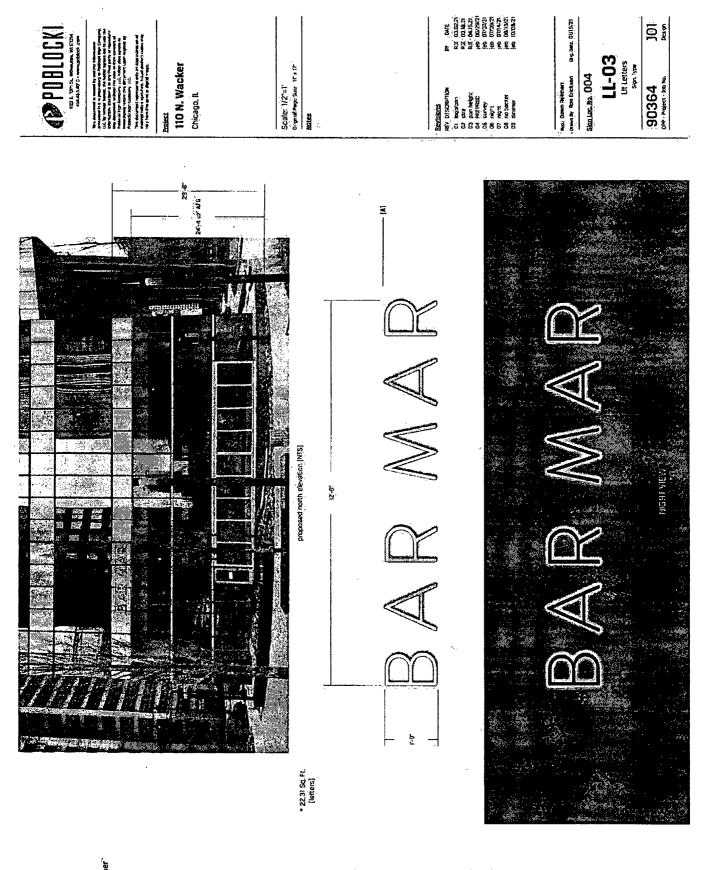

#### RE: Approval of sign over 100 square feet in area or over 24 feet above grade

ORDERED, that the City Council hereby approves the following sign application submitted by:

| Applicant*: 110 NORTH WACKER TITLE HOLDER LLC                                                                                                                                                          |
|--------------------------------------------------------------------------------------------------------------------------------------------------------------------------------------------------------|
| (* The Applicant is the owner of the real property or the business tenant of the real property. Do not list the sign contractor, sign erector, sign company or advertising entity in the above space.) |
| This Order approves the following sign in accordance with Municipal Code of Chicago Section 13-20-680:                                                                                                 |
| Address of Sign: 110 N WACKER DR Chicago, IL 606_06                                                                                                                                                    |
| Zoning District: PD1369                                                                                                                                                                                |
| DOB Sign Permit Application #: 100935301                                                                                                                                                               |
| Sign Details:<br>1. On-premise OR Off-premise                                                                                                                                                          |
| 2. Static sign X OR Dynamic-image display sign                                                                                                                                                         |
| 3. Number of sign faces                                                                                                                                                                                |
| 4. Projecting over the public way Yes (Yes or No) If yes, Public Way Use #: BACP1598567                                                                                                                |
| 5. Dimensions: Length $\frac{12}{12}$ feet $\frac{9}{12}$ inches Height $\frac{1}{12}$ feet $\frac{9}{12}$ inches                                                                                      |
| Total square feet in area: $22$ feet inches                                                                                                                                                            |
| 6. Height above grade: 29 feet 8 inches                                                                                                                                                                |
| 7. Elevation (side of building or lot where the sign will be erected): North                                                                                                                           |
| 8. Name of Sign Contractor/Erector: Poblocki Sign Company                                                                                                                                              |

Alderman

42 Ward

Voltage 120/277 letters are dimmable & on timer Description Back-un (Remote) Face Colon: Stainless Steel - Vertical Rush Return Color: Stainless Steel - Vertical Brush Installation: Stainless Steel - Vertical Brush SIGN SPECIFICATIONS (A) - suunantaren terrensi Lightingi Len