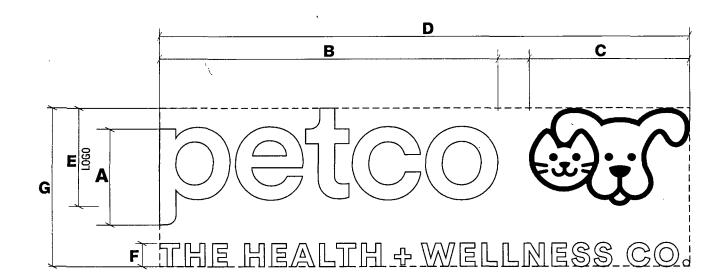

| A                         | В          | С         | <b>D</b>   | E<br>Logo | F     | <b>G</b><br>(O.A.H.) | S F                                                | • • |
|---------------------------|------------|-----------|------------|-----------|-------|----------------------|----------------------------------------------------|-----|
| <b>66"</b><br>(50 3/8" e) | 19'-3 1/4" | 9'-1 3/4" | 30'-2 1/4" | 5'-7 3/4" | 11-4" | 9'-1"                | 1 2004 2 200 A 1 1 1 1 1 1 1 1 1 1 1 1 1 1 1 1 1 1 |     |