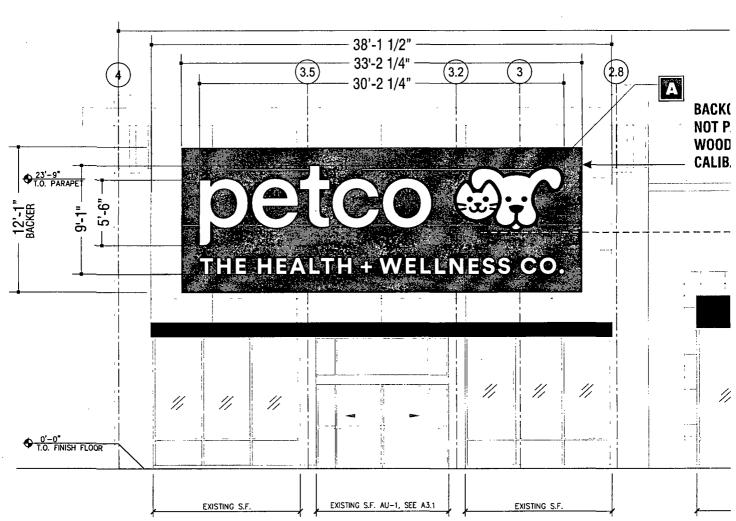

#### **COUNCIL ORDER**

| RE: Approval of sign over 100 square feet in area or over 24 feet above grade                                                                                                                                                                                                                                                                    | e                                            |
|--------------------------------------------------------------------------------------------------------------------------------------------------------------------------------------------------------------------------------------------------------------------------------------------------------------------------------------------------|----------------------------------------------|
| ORDERED, that the City Council hereby approves the following sign application s                                                                                                                                                                                                                                                                  | ubmitted by:                                 |
| Applicant*:                                                                                                                                                                                                                                                                                                                                      |                                              |
| (* The Applicant is the owner of the real property or the business tenant of the r                                                                                                                                                                                                                                                               |                                              |
| the sign contractor, sign erector, sign company or advertising entity in the above                                                                                                                                                                                                                                                               | e space.)                                    |
| This Order approves the following sign in accordance with Municipal Code of Chi                                                                                                                                                                                                                                                                  | icago Section 13-20-680:                     |
| Address of Sign: 4039 W. Diversey                                                                                                                                                                                                                                                                                                                | Chicago, IL 606.39                           |
| Zoning District: C1-2                                                                                                                                                                                                                                                                                                                            | ,                                            |
| DOB Sign Permit Application #:                                                                                                                                                                                                                                                                                                                   |                                              |
| Sign Details: X  1. On-premise OR Off-premise                                                                                                                                                                                                                                                                                                    |                                              |
| 2. Static sign X OR Dynamic-image display sign                                                                                                                                                                                                                                                                                                   |                                              |
| 3. Number of sign faces                                                                                                                                                                                                                                                                                                                          |                                              |
| 4. Projecting over the public way No (Yes or No) If yes, Public Way Use #:_                                                                                                                                                                                                                                                                      |                                              |
| 5. Dimensions: Length $\frac{30}{100}$ feet $\frac{2}{100}$ inches Height $\frac{9}{100}$ feet $\frac{1}{100}$                                                                                                                                                                                                                                   | _inches                                      |
| Total square feet in area: $\frac{274}{2}$ feet $\frac{0}{2}$ inches                                                                                                                                                                                                                                                                             |                                              |
| 6. Height above grade: $\frac{23}{2}$ feet $\frac{0}{2}$ inches                                                                                                                                                                                                                                                                                  |                                              |
| 7. Elevation (side of building or lot where the sign will be erected): North                                                                                                                                                                                                                                                                     | <u>.</u>                                     |
| 8. Name of Sign Contractor/Erector: J & S Electric & Sign                                                                                                                                                                                                                                                                                        |                                              |
| To be legal, such sign shall comply with all provisions of Title 17 of the Chicago Nordinance") and all other provisions of the Municipal Code governing the permismaintenance and removal of signs and sign structures. Failure of the applicant a successors to comply shall be grounds for invalidation or revocation of the sign permission. | itting, construction and and the applicant's |

### Front Elevation - Proposed Signage

Scale: 1/8"=1'-0"

| ACCOUNT: Petco                |                                 | Revisions:  Rev. vetco to 18": show blue |
|-------------------------------|---------------------------------|------------------------------------------|
| LOCATION: Chicago, IL (4039 V | /. Diversey)                    | Wood Backer / Rev blue to w              |
|                               | esigner: KB                     | Increased backer size                    |
| DATE: 2/19/21                 |                                 | <b>A</b> -                               |
| COMPANION FILES               | <sup>c</sup> (ՈՐ) <sup>nջ</sup> | <u>A</u> .                               |
| •                             | LISTED                          | <u> </u>                                 |