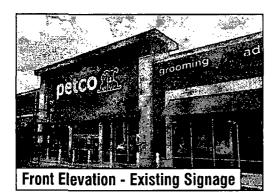

### Front Elevation - Proposed Signage

Scale: 1/8"=1'-0"

| ACCOUNT: Petco                |                                 | Revisions:  Rev. vetco to 18": show blue |
|-------------------------------|---------------------------------|------------------------------------------|
| LOCATION: Chicago, IL (4039 V | /. Diversey)                    | Wood Backer / Rev blue to w              |
|                               | esigner: KB                     | Increased backer size                    |
| DATE: 2/19/21                 |                                 | <b>A</b> -                               |
| COMPANION FILES               | <sup>c</sup> (ՈՐ) <sup>nջ</sup> | <u>A</u> .                               |
| •                             | LISTED                          | <u> </u>                                 |