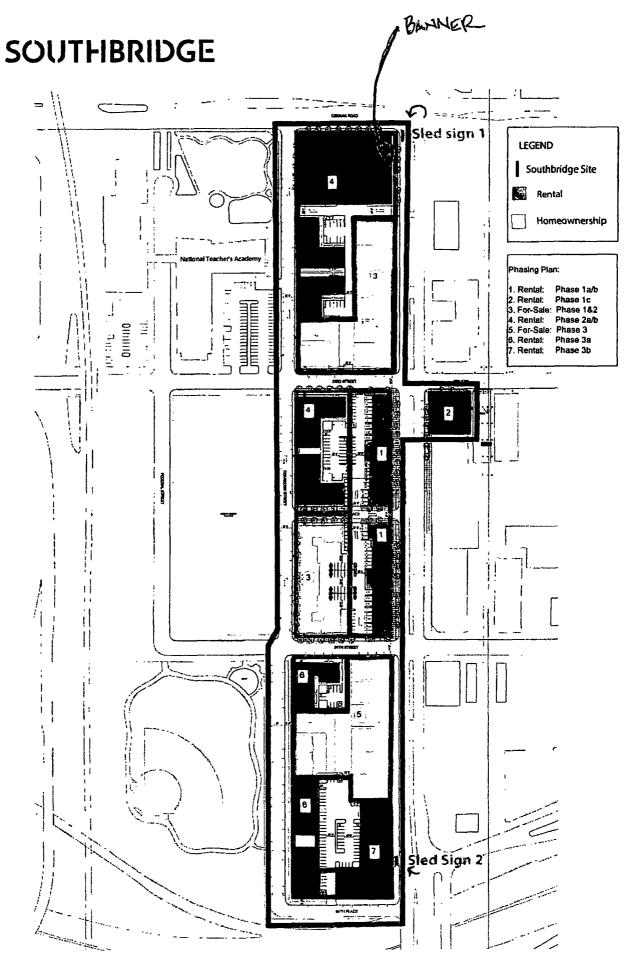

#### COUNCIL ORDER

| RE: Approval of sign over 100 square feet in area or over 24 feet above grade                                                                                                                                                                                                                                                                                                                                |
|--------------------------------------------------------------------------------------------------------------------------------------------------------------------------------------------------------------------------------------------------------------------------------------------------------------------------------------------------------------------------------------------------------------|
| ORDERED, that the City Council hereby approves the following sign application submitted by:                                                                                                                                                                                                                                                                                                                  |
| Applicant*: Southbridge                                                                                                                                                                                                                                                                                                                                                                                      |
| (* The Applicant is the owner of the real property or the business tenant of the real property. Do not list the sign contractor, sign erector, sign company or advertising entity in the above space.)                                                                                                                                                                                                       |
| This Order approves the following sign in accordance with Municipal Code of Chicago Section 13-20-680:                                                                                                                                                                                                                                                                                                       |
| Address of Sign: 2300 S State Street Chicago, IL 606 16                                                                                                                                                                                                                                                                                                                                                      |
| Zoning District: PD1419                                                                                                                                                                                                                                                                                                                                                                                      |
| DOB Sign Permit Application #: TBD                                                                                                                                                                                                                                                                                                                                                                           |
| Sign Details:  1. On-premise OR Off-premise                                                                                                                                                                                                                                                                                                                                                                  |
| 2. Static sign X OR Dynamic-image display sign                                                                                                                                                                                                                                                                                                                                                               |
| 3. Number of sign faces                                                                                                                                                                                                                                                                                                                                                                                      |
| 4. Projecting over the public way No (Yes or No) If yes, Public Way Use #:                                                                                                                                                                                                                                                                                                                                   |
| 5. Dimensions: Length 16 feet 0 inches Height 8 feet 0 inches                                                                                                                                                                                                                                                                                                                                                |
| Total square feet in area: 128 feet inches                                                                                                                                                                                                                                                                                                                                                                   |
| 6. Height above grade: 15' feet inches                                                                                                                                                                                                                                                                                                                                                                       |
| 7. Elevation (side of building or lot where the sign will be erected): northeast corner                                                                                                                                                                                                                                                                                                                      |
| 8. Name of Sign Contractor/Erector: Parvin-Clauss Sign Co                                                                                                                                                                                                                                                                                                                                                    |
| To be legal, such sign shall comply with all provisions of Title 17 of the Chicago Municipal Code ("Zoning Ordinance") and all other provisions of the Municipal Code governing the permitting, construction and maintenance and removal of signs and sign structures. Failure of the applicant and the applicant's successors to comply shall be grounds for invalidation or revocation of the sign permit. |
| tot Novel 3rd                                                                                                                                                                                                                                                                                                                                                                                                |
| Alderman Ward                                                                                                                                                                                                                                                                                                                                                                                                |