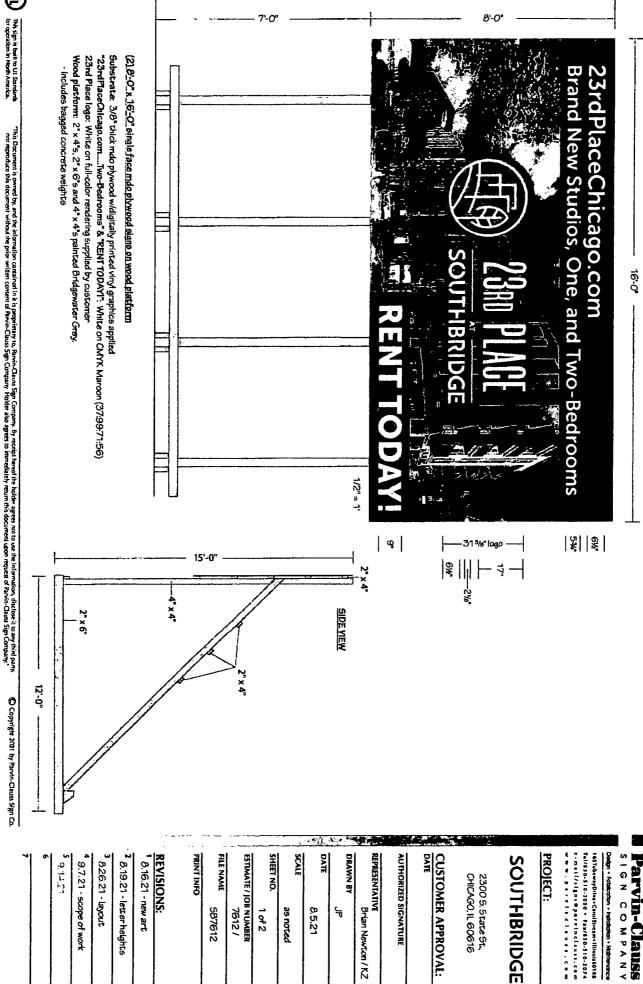

#### COUNCIL ORDER

| RE: Approval of sign over 100 square feet in area or over 24 feet above grade                                                                                                                                                                                                                                                                                                                                |
|--------------------------------------------------------------------------------------------------------------------------------------------------------------------------------------------------------------------------------------------------------------------------------------------------------------------------------------------------------------------------------------------------------------|
| ORDERED, that the City Council hereby approves the following sign application submitted by:                                                                                                                                                                                                                                                                                                                  |
| Applicant*: Southbridge                                                                                                                                                                                                                                                                                                                                                                                      |
| (* The Applicant is the owner of the real property or the business tenant of the real property. Do not list the sign contractor, sign erector, sign company or advertising entity in the above space.)                                                                                                                                                                                                       |
| This Order approves the following sign in accordance with Municipal Code of Chicago Section 13-20-680:                                                                                                                                                                                                                                                                                                       |
| Address of Sign: 2300 S State Street Chicago, IL 606 16                                                                                                                                                                                                                                                                                                                                                      |
| Zoning District: PD1419                                                                                                                                                                                                                                                                                                                                                                                      |
| DOB Sign Permit Application #: TBD                                                                                                                                                                                                                                                                                                                                                                           |
| Sign Details:  1. On-premise OR Off-premise                                                                                                                                                                                                                                                                                                                                                                  |
| 2. Static sign X OR Dynamic-image display sign                                                                                                                                                                                                                                                                                                                                                               |
| 3. Number of sign faces                                                                                                                                                                                                                                                                                                                                                                                      |
| 4. Projecting over the public way No (Yes or No) If yes, Public Way Use #:                                                                                                                                                                                                                                                                                                                                   |
| 5. Dimensions: Length 16 feet 0 inches Height 8 feet 0 inches                                                                                                                                                                                                                                                                                                                                                |
| Total square feet in area: 128 feet inches                                                                                                                                                                                                                                                                                                                                                                   |
| 6. Height above grade: 15' feet inches                                                                                                                                                                                                                                                                                                                                                                       |
| 7. Elevation (side of building or lot where the sign will be erected): northeast corner                                                                                                                                                                                                                                                                                                                      |
| 8. Name of Sign Contractor/Erector: Parvin-Clauss Sign Co                                                                                                                                                                                                                                                                                                                                                    |
| To be legal, such sign shall comply with all provisions of Title 17 of the Chicago Municipal Code ("Zoning Ordinance") and all other provisions of the Municipal Code governing the permitting, construction and maintenance and removal of signs and sign structures. Failure of the applicant and the applicant's successors to comply shall be grounds for invalidation or revocation of the sign permit. |
| tot Novel 3rd                                                                                                                                                                                                                                                                                                                                                                                                |
| Alderman Ward                                                                                                                                                                                                                                                                                                                                                                                                |