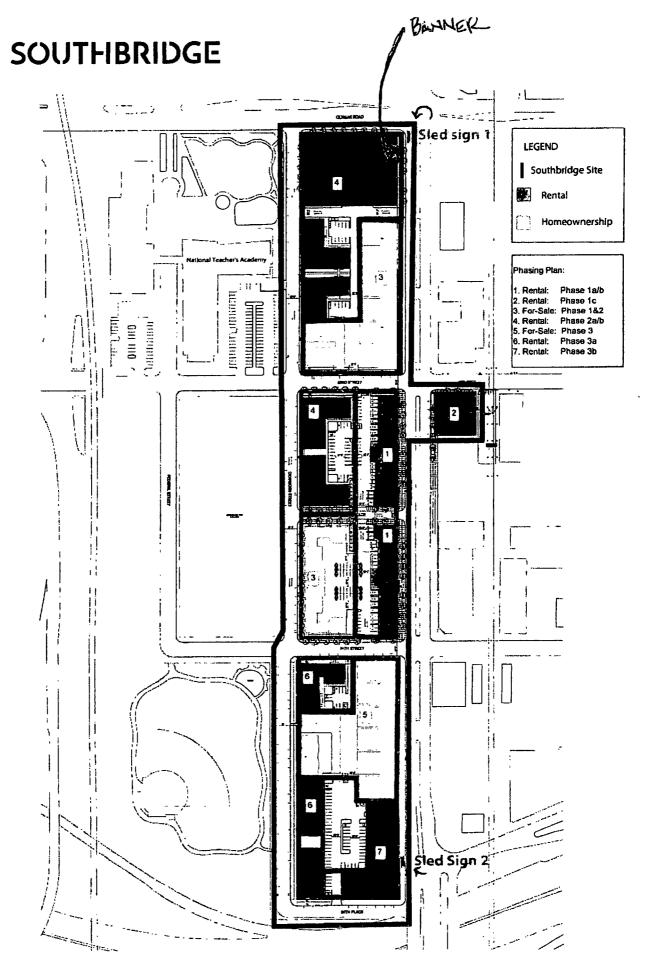

s

www.parvisciagss.com e-mailfsigns@psrvinclauss.com Tel/630-310-2020 · Pax/630-510-2074 Design • Fabrication • Installation • Matritonance

## PROJECT:

# SOUTHBRIDGE

2300 S. State St., CHICAGO, IL 60616

# CUSTOMER APPROVAL:

## AUTHORIZED SIGNATURE

REPRESENTATIVE DRAWN BY Ę Brian Newton / KZ

### DATE SCALE 8.5.21

Banner epecs: 8 oz. vinyl w/heme, webbing and grommete every 2' around perimeter

All graphics: White

Installation: on brick building

**Background:** CMYK Maroon (37:99:71:56)

(1) 16-6"high x.26":4" wide digitally printed vinyl banner on building

SHEET NO. 1/4"=1"

## 2 of 2

ESTIMATE / JOB NUMBER FILE NAME 7612/

PRINT INFO

567612

REVISIONS: 8.16.21 - new art

## 8.19.21 - letter heights

826.21 - layout

### 9.14.21 - size 9.7.21 - scope of work

9.23.21 - layout