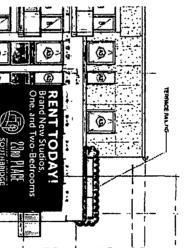

### **COUNCIL ORDER**

| RE: Approval of sign over 100 square feet in area or over 24 feet above grade                                                                                                                            |
|----------------------------------------------------------------------------------------------------------------------------------------------------------------------------------------------------------|
| ORDERED, that the City Council hereby approves the following sign application submitted by:                                                                                                              |
| Applicant*: Southbridge  (* The Applicant is the owner of the real property or the business tenant of the real property. Do not list                                                                     |
| the sign contractor, sign erector, sign company or advertising entity in the above space.)                                                                                                               |
| This Order approves the following sign in accordance with Municipal Code of Chicago Section 13-20-680:                                                                                                   |
| Address of Sign: 2300 S State Street Chicago, IL 606 16                                                                                                                                                  |
| Zoning District: PD1419                                                                                                                                                                                  |
| DOB Sign Permit Application #: TBD                                                                                                                                                                       |
|                                                                                                                                                                                                          |
| Sign Details:  1. On-premise OR Off-premise                                                                                                                                                              |
| 2. Static sign X OR Dynamic-image display sign                                                                                                                                                           |
| 3. Number of sign faces                                                                                                                                                                                  |
| 4. Projecting over the public way No (Yes or No) If yes, Public Way Use #:                                                                                                                               |
| 5. Dimensions: Length 26 feet 4 inches Height 16 feet 6 inches                                                                                                                                           |
| Total square feet in area: 434 feet inches                                                                                                                                                               |
| 6. Height above grade: 58' feet inches                                                                                                                                                                   |
| 7. Elevation (side of building or lot where the sign will be erected): northeast elevation                                                                                                               |
| 8. Name of Sign Contractor/Erector: Parvin-Clauss Sign Co                                                                                                                                                |
| To be legal, such sign shall comply with all provisions of Title 17 of the Chicago Municipal Code ("Zoning                                                                                               |
| Ordinance") and all other provisions of the Municipal Code governing the permitting, construction and maintenance and removal of signs and sign structures. Failure of the applicant and the applicant's |
| successors to comply shall be grounds for invalidation or revocation of the sign permit.                                                                                                                 |
| tat Novell 3rd                                                                                                                                                                                           |
| Alderman Ward                                                                                                                                                                                            |

26'-4"

Brand New Studios, ne, and Two-Bedrooms

23rdPlaceChicago.com

8 - ધ —

| 16 | 16 | 24 | 121/2

Parvin-Clauss

www.parvisciagss.com e-mailfsigns@psrvinclauss.com Tel/630-310-2020 · Pax/630-510-2074 Design • Fabrication • Installation • Matritonance

### DATE SCALE 8.5.21

Banner epecs: 8 oz. vinyl w/heme, webbing and grommete every 2' around perimeter

All graphics: White

Installation: on brick building

**Background:** CMYK Maroon (37:99:71:56)

(1) 16-6"high x.26":4" wide digitally printed vinyl banner on building