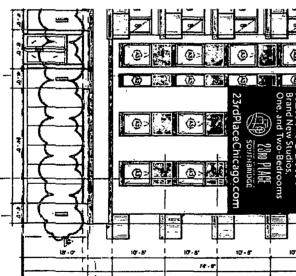

### **COUNCIL ORDER**

| RE: Approval of sign over 100 square feet in area or over 24 feet above grade                                                                                                                            |
|----------------------------------------------------------------------------------------------------------------------------------------------------------------------------------------------------------|
| ORDERED, that the City Council hereby approves the following sign application submitted by:                                                                                                              |
| Applicant*: Southbridge  (* The Applicant is the owner of the real property or the business tenant of the real property. Do not list                                                                     |
| the sign contractor, sign erector, sign company or advertising entity in the above space.)                                                                                                               |
| This Order approves the following sign in accordance with Municipal Code of Chicago Section 13-20-680:                                                                                                   |
| Address of Sign: 2300 S State Street Chicago, IL 606 16                                                                                                                                                  |
| Zoning District: PD1419                                                                                                                                                                                  |
| DOB Sign Permit Application #: TBD                                                                                                                                                                       |
|                                                                                                                                                                                                          |
| Sign Details:  1. On-premise OR Off-premise                                                                                                                                                              |
| 2. Static sign X OR Dynamic-image display sign                                                                                                                                                           |
| 3. Number of sign faces                                                                                                                                                                                  |
| 4. Projecting over the public way No (Yes or No) If yes, Public Way Use #:                                                                                                                               |
| 5. Dimensions: Length 26 feet 4 inches Height 16 feet 6 inches                                                                                                                                           |
| Total square feet in area: 434 feet inches                                                                                                                                                               |
| 6. Height above grade: 58' feet inches                                                                                                                                                                   |
| 7. Elevation (side of building or lot where the sign will be erected): northeast elevation                                                                                                               |
| 8. Name of Sign Contractor/Erector: Parvin-Clauss Sign Co                                                                                                                                                |
| To be legal, such sign shall comply with all provisions of Title 17 of the Chicago Municipal Code ("Zoning                                                                                               |
| Ordinance") and all other provisions of the Municipal Code governing the permitting, construction and maintenance and removal of signs and sign structures. Failure of the applicant and the applicant's |
| successors to comply shall be grounds for invalidation or revocation of the sign permit.                                                                                                                 |
| tat Novell 3rd                                                                                                                                                                                           |
| Alderman Ward                                                                                                                                                                                            |

26'-4"

Brand New Studios, ne, and Two-Bedrooms

23rdPlaceChicago.com

8 - ધ —

| 16 | 16 | 24 | 121/2

Parvin-Clauss

www.parvisciagss.com e-mailfsigns@psrvinclauss.com Tel/630-310-2020 · Pax/630-510-2074 Design • Fabrication • Installation • Matritonance

### DATE SCALE 8.5.21

Banner epecs: 8 oz. vinyl w/heme, webbing and grommete every 2' around perimeter

All graphics: White

Installation: on brick building

**Background:** CMYK Maroon (37:99:71:56)

(1) 16-6"high x.26":4" wide digitally printed vinyl banner on building