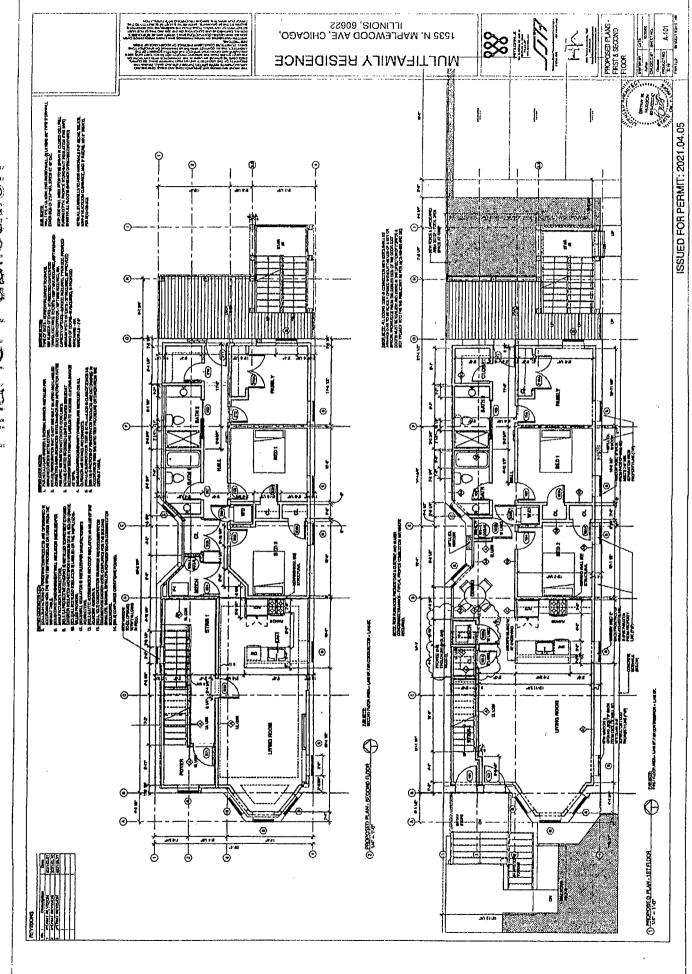

## ZONING NARRATIVE AND PLANS AMENDED TO BE A TYPE-1 ZONING MAP AMENDMENT AT 1535 NORTH MAPLEWOOD AVENUE FILE# 20642

Applicant seeks a map amendment from RS-3 Residential Single-Unit (Detached House) District to that of a RM-4.5 Residential Multi-Unit District in order to establish a proposed 3<sup>rd</sup> floor addition and two additional dwelling units to an existing two-story, two-dwelling unit with basement for a total of 4 dwelling unit building. Subject lot is 3,154.38 sq. ft. with three open off-street parking spaces at the rear of the property.

- Lot Area: 3,154.38 sq. ft.
- Floor Area Ratio: 1.374 proposed FAR
- Building Size: 4,335 sq. ft.
- Density (lot area per dwelling unit): four units at 788.5 sq. ft.
- Off-Street Parking Spaces: Three off-street parking spaces at the rear of the property.
- Setbacks: Front Yard = 7.33 ft. to stairs, no change to face of building

Side Yard = 0.00 ft. south side 2.645 ft. north side

Rear Yard = 29.416 ft.

• Building Height: 41 ft. top of parapet

ų į

.