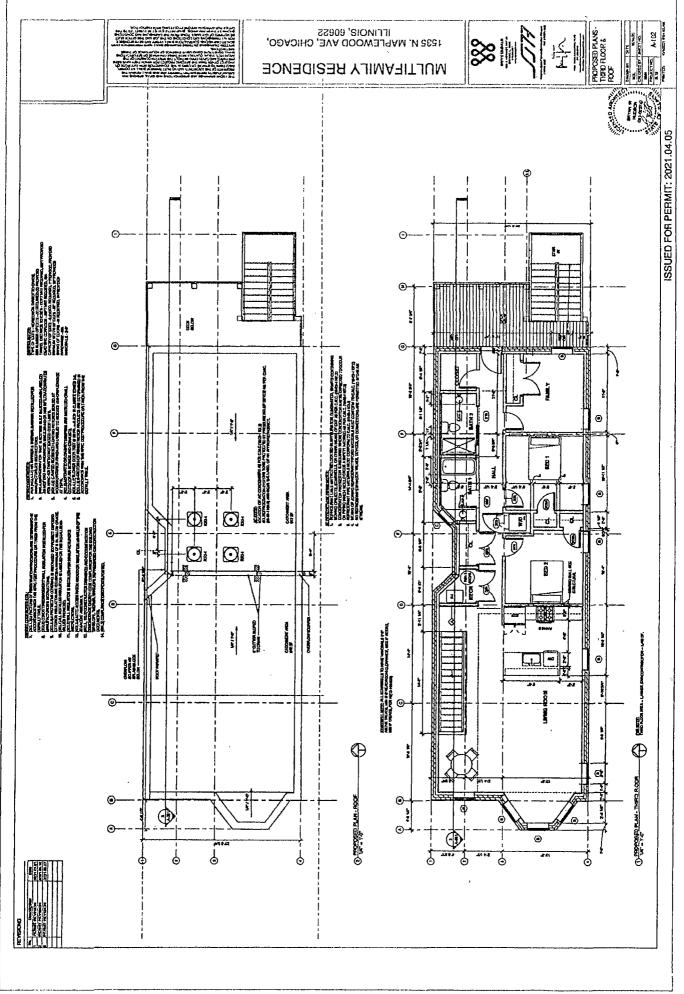

## ZONING NARRATIVE AND PLANS AMENDED TO BE A TYPE-1 ZONING MAP AMENDMENT AT 1535 NORTH MAPLEWOOD AVENUE FILE# 20642

Applicant seeks a map amendment from RS-3 Residential Single-Unit (Detached House) District to that of a RM-4.5 Residential Multi-Unit District in order to establish a proposed 3<sup>rd</sup> floor addition and two additional dwelling units to an existing two-story, two-dwelling unit with basement for a total of 4 dwelling unit building. Subject lot is 3,154.38 sq. ft. with three open off-street parking spaces at the rear of the property.

- Lot Area: 3,154.38 sq. ft.
- Floor Area Ratio: 1.374 proposed FAR
- Building Size: 4,335 sq. ft.
- Density (lot area per dwelling unit): four units at 788.5 sq. ft.
- Off-Street Parking Spaces: Three off-street parking spaces at the rear of the property.
- Setbacks: Front Yard = 7.33 ft. to stairs, no change to face of building

Side Yard = 0.00 ft. south side 2.645 ft. north side

Rear Yard = 29.416 ft.

• Building Height: 41 ft. top of parapet

ų į

.