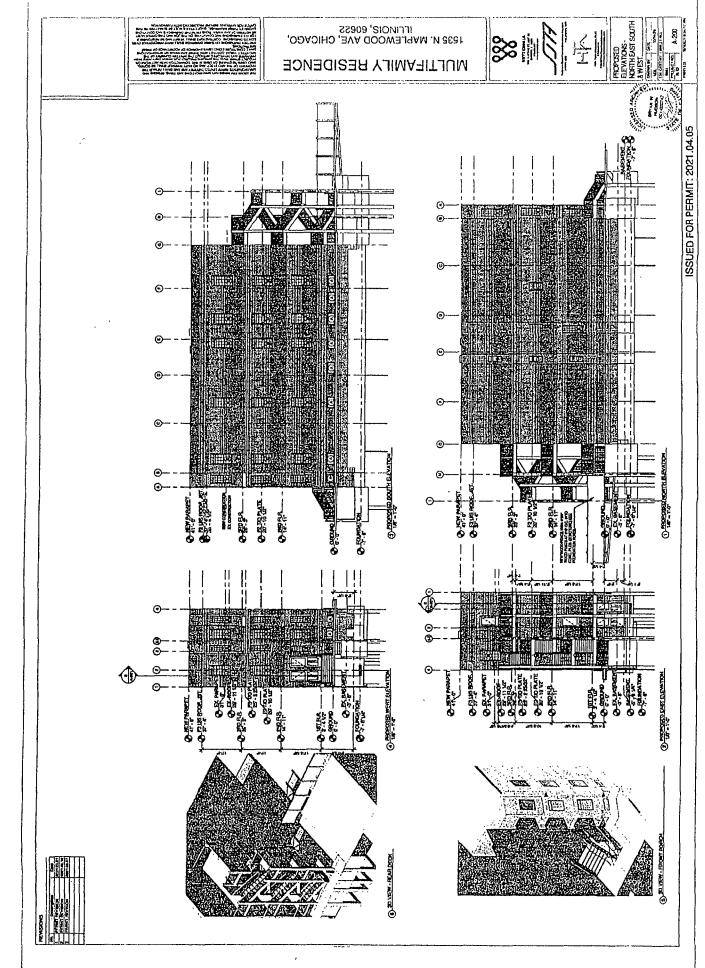

## ZONING NARRATIVE AND PLANS AMENDED TO BE A TYPE-1 ZONING MAP AMENDMENT AT 1535 NORTH MAPLEWOOD AVENUE FILE# 20642

Applicant seeks a map amendment from RS-3 Residential Single-Unit (Detached House) District to that of a RM-4.5 Residential Multi-Unit District in order to establish a proposed 3<sup>rd</sup> floor addition and two additional dwelling units to an existing two-story, two-dwelling unit with basement for a total of 4 dwelling unit building. Subject lot is 3,154.38 sq. ft. with three open off-street parking spaces at the rear of the property.

- Lot Area: 3,154.38 sq. ft.
- Floor Area Ratio: 1.374 proposed FAR
- Building Size: 4,335 sq. ft.
- Density (lot area per dwelling unit): four units at 788.5 sq. ft.
- Off-Street Parking Spaces: Three off-street parking spaces at the rear of the property.
- Setbacks: Front Yard = 7.33 ft. to stairs, no change to face of building

Side Yard = 0.00 ft. south side 2.645 ft. north side

Rear Yard = 29.416 ft.

• Building Height: 41 ft. top of parapet

ų į

.