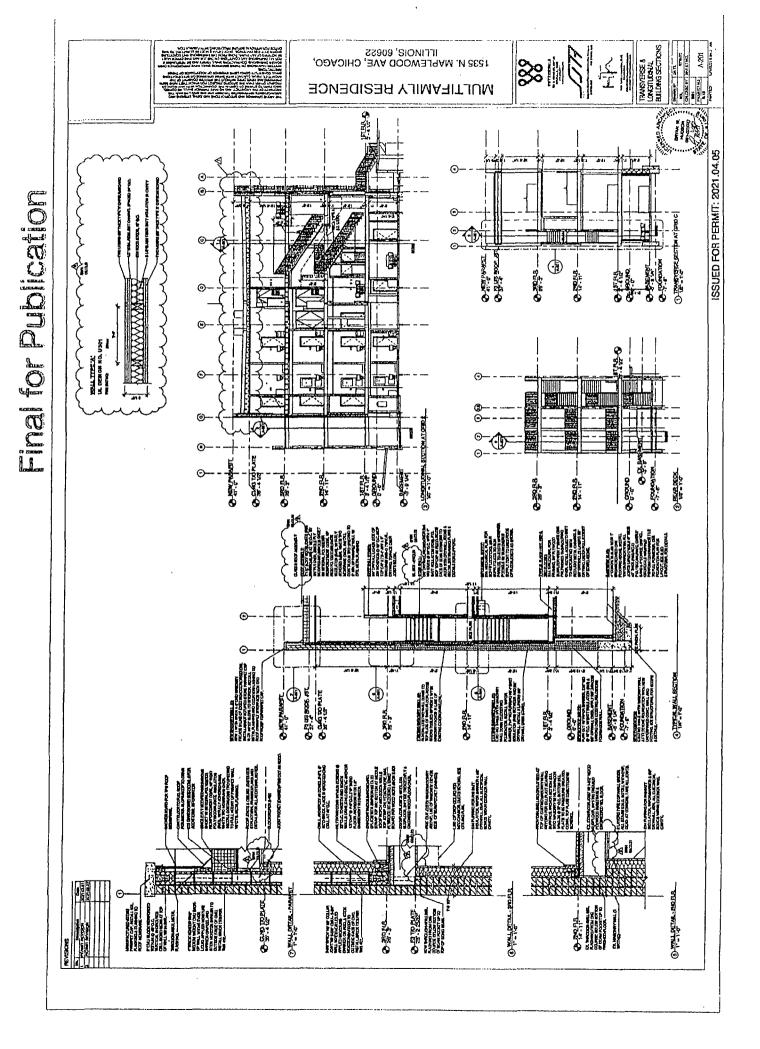

## ZONING NARRATIVE AND PLANS AMENDED TO BE A TYPE-1 ZONING MAP AMENDMENT AT 1535 NORTH MAPLEWOOD AVENUE FILE# 20642

Applicant seeks a map amendment from RS-3 Residential Single-Unit (Detached House) District to that of a RM-4.5 Residential Multi-Unit District in order to establish a proposed 3<sup>rd</sup> floor addition and two additional dwelling units to an existing two-story, two-dwelling unit with basement for a total of 4 dwelling unit building. Subject lot is 3,154.38 sq. ft. with three open off-street parking spaces at the rear of the property.

- Lot Area: 3,154.38 sq. ft.
- Floor Area Ratio: 1.374 proposed FAR
- Building Size: 4,335 sq. ft.
- Density (lot area per dwelling unit): four units at 788.5 sq. ft.
- Off-Street Parking Spaces: Three off-street parking spaces at the rear of the property.
- Setbacks: Front Yard = 7.33 ft. to stairs, no change to face of building

Side Yard = 0.00 ft. south side 2.645 ft. north side

Rear Yard = 29.416 ft.

• Building Height: 41 ft. top of parapet

ų į

.