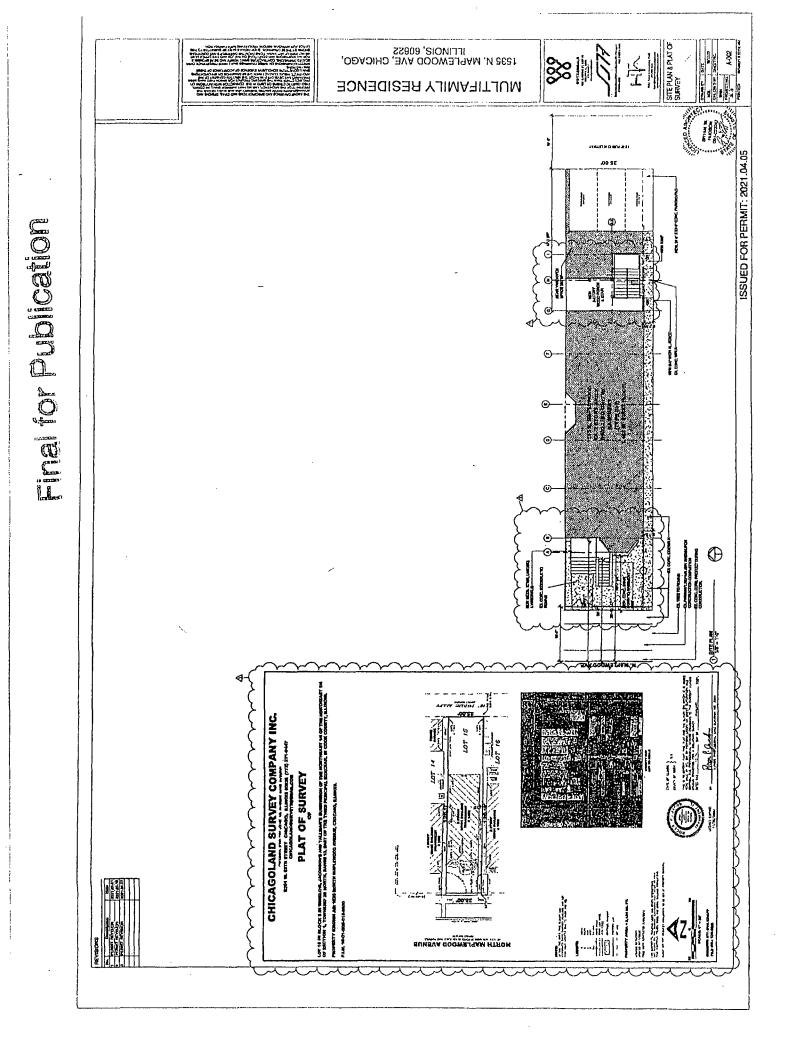

## ZONING NARRATIVE AND PLANS AMENDED TO BE A TYPE-1 ZONING MAP AMENDMENT AT 1535 NORTH MAPLEWOOD AVENUE FILE# 20642

Applicant seeks a map amendment from RS-3 Residential Single-Unit (Detached House) District to that of a RM-4.5 Residential Multi-Unit District in order to establish a proposed 3<sup>rd</sup> floor addition and two additional dwelling units to an existing two-story, two-dwelling unit with basement for a total of 4 dwelling unit building. Subject lot is 3,154.38 sq. ft. with three open off-street parking spaces at the rear of the property.

- Lot Area: 3,154.38 sq. ft.
- Floor Area Ratio: 1.374 proposed FAR
- Building Size: 4,335 sq. ft.
- Density (lot area per dwelling unit): four units at 788.5 sq. ft.
- Off-Street Parking Spaces: Three off-street parking spaces at the rear of the property.
- Setbacks: Front Yard = 7.33 ft. to stairs, no change to face of building

Side Yard = 0.00 ft. south side 2.645 ft. north side

Rear Yard = 29.416 ft.

• Building Height: 41 ft. top of parapet

ų į

.