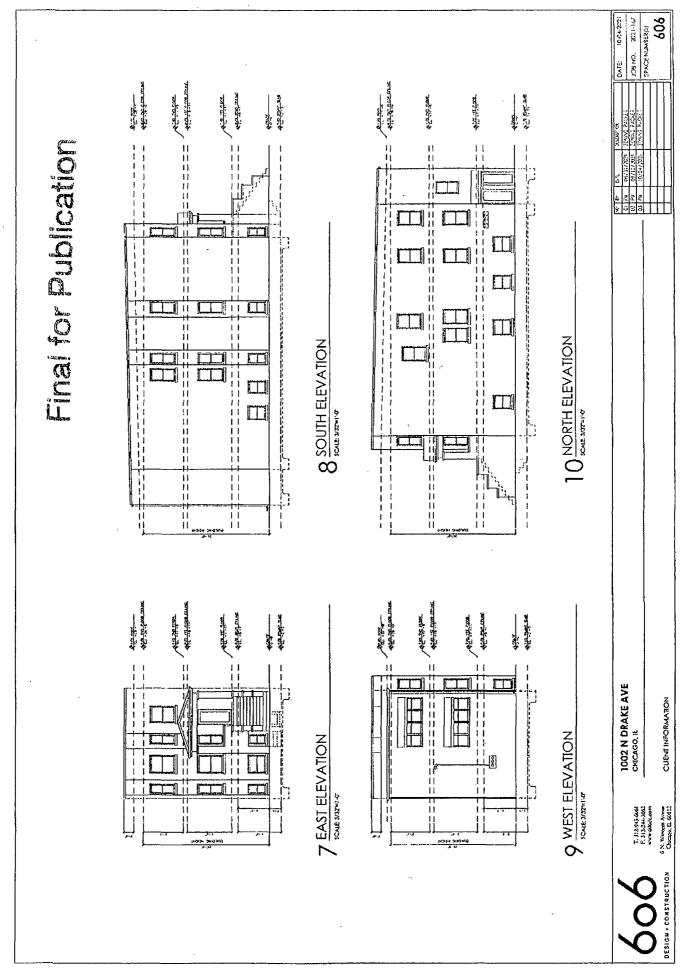

# SUBSTITUTE PROJECT NARRATIVE AND PLANS TYPE 1 ZONING AMENDMENT 1002 N Drake Avenue

RS-3 Residential Single Unit (Detached House) District to a RT-4 Two Flat, Townhouse, and Multi-Unit District.

The applicant seeks to rezone the property in order to obtain a building permit for an existing dwelling unit on the garden level. After rezoning the property will have a total of 3 dwelling units. No changes are being proposed to the size and massing of the existing building. The height of the building will remain at 28' 1". The existing 2 parking spaces will remain. There will be no commercial space.