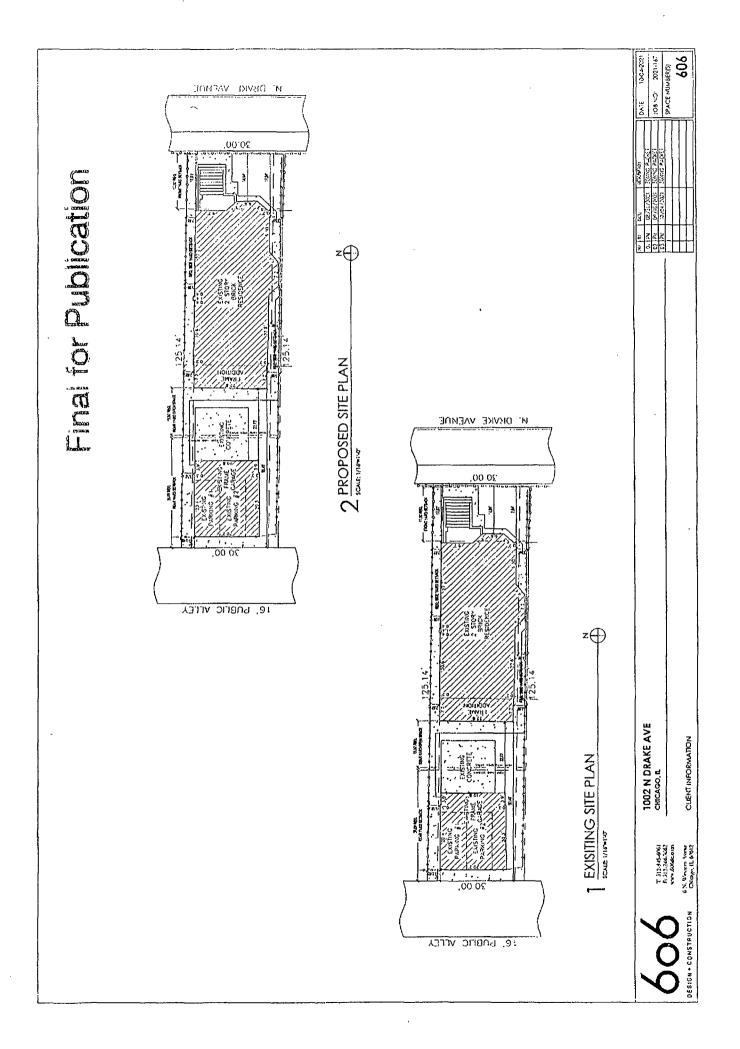

## Final for Publication

# SUBSTITUTE PROJECT NARRATIVE AND PLANS TYPE 1 ZONING AMENDMENT 1002 N Drake Avenue

RS-3 Residential Single Unit (Detached House) District to a RT-4 Two Flat, Townhouse, and Multi-Unit District.

The applicant seeks to rezone the property in order to obtain a building permit for an existing dwelling unit on the garden level. After rezoning the property will have a total of 3 dwelling units. No changes are being proposed to the size and massing of the existing building. The height of the building will remain at 28' 1". The existing 2 parking spaces will remain. There will be no commercial space.