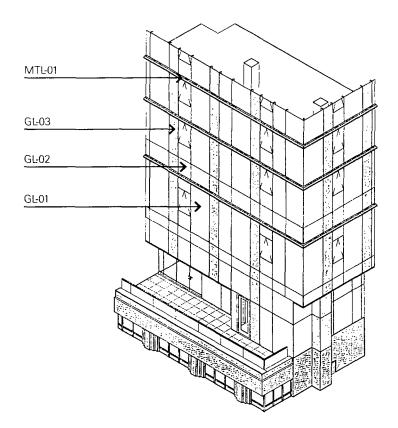

#### **MATERIAL LEGEND**

VISION GLASS GL-01 SPANDREL GLASS GL-02 ACCENT SPANDREL GLASS GL-03 ULTRA CLEAR VISION GLASS GL-04 GL-05 TRANSLUCENT GLASS GL-06 LAMINATED VISION GLASS MTL-01 PAINTED ALUMINUM BR-01 STANDARD MODULAR BRICK BR-02 BURNISHED CMU BLOCK STONE BASE ST-01

#### MATERIAL LEGEND

VISION GLASS GL-01 SPANDREL GLASS ACCENT SPANDREL GLASS GL-03 ULTRA CLEAR VISION GLASS GL-04 GL-05 TRANSLUCENT GLASS GL-06 LAMINATED VISION GLASS MTL-01 PAINTED ALUMINUM BR-01 STANDARD MODULAR BRICK BR-02 BURNISHED CMU BLOCK ST-01 STONE BASE