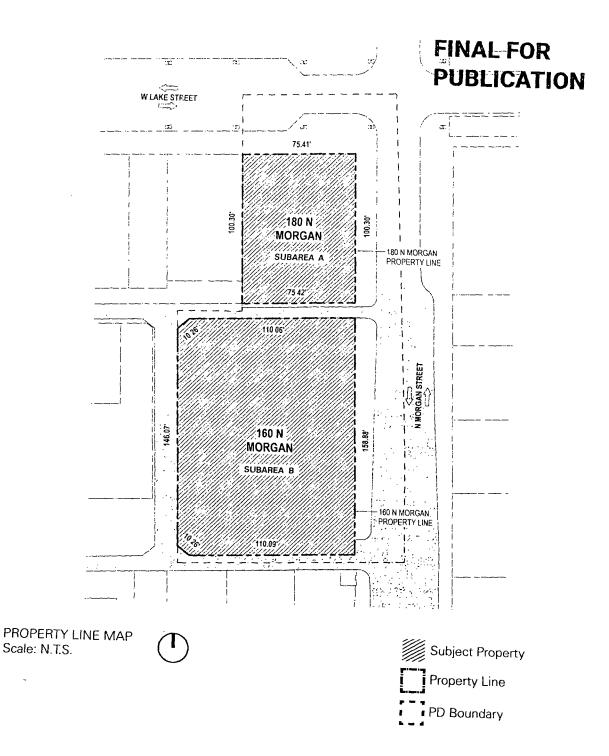

#### RESIDENTIAL-BUSINESS PLANNED DEVELOPMENT NO. PLANNED DEVELOPMENT STATEMENTS

- 1. The area delineated herein as Planned Development Number TBD (Planned Development) consists of approximately 26,275 square feet of property which is depicted on the attached Planned Development Boundary and Property Line Map (Property), 160 N. Morgan, LLC is the owner of the Property and the "Applicant" for this Planned Development.
- The requirements, obligations and conditions contained within this Planned Development shall be binding upon the Applicant, its successors and assigns and, if different than the Applicant, the legal title holders and any ground lessors. All rights granted hereunder to the Applicant shall inure to the benefit of the Applicant's successors and assigns and, if different than the Applicant, the legal title holder and any ground lessors. Furthermore, pursuant to the requirements of Section 17-8-0400 of the Chicago Zoning Ordinance, the Property, at the time of application for amendments, modifications or changes (administrative, legislative or otherwise) to this Planned Development are made, shall be under single ownership or designated control. Single designated control is defined in Section 17-8-0400.
- 3. All applicable official reviews, approvals or permits are required to be obtained by the Applicant or its successors, assignees or grantees. Any dedication or vacation of streets or alleys or grants of easements or any adjustment of the right-of-way shall require a separate submittal to the Department of Transportation on behalf of the Applicant or its successors, assigns or grantees.

#### RESIDENTIAL-BUSINESS PLANNED DEVELOPMENT NO. **BULK REGULATIONS AND DATA TABLE**

40,942.14 Gross Site Area (sf).

Area of Public Rights-of-Way (sf): 14,667.14

26,275 Net Site Area (sf):

> Subarea A: 7,564

18,711 Subarea B:

Maximum Floor Area Ratio: 10.21

> Subarea A: 0.67 (5,052 sf)

14.07 Subarea B:

Maximum Permitted Dwelling Units:

0 Subarea A:

282 Subarea B:

Minimum Off-Street Parking Spaces: