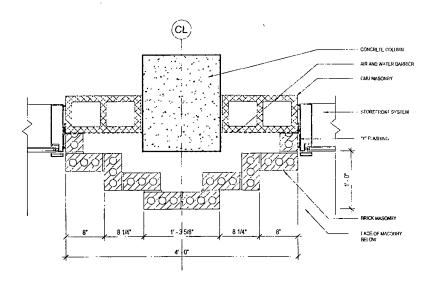

#### **FACADE DETAIL A**

PLAN DETAIL - PODIUM METAL PANEL CLADDING AT COLUMN

Scale 3/4" = 1'-0"

#### **FACADE DETAIL B**

PLAN DETAIL - PODIUM BRICK MASONRY PIER

Scale: 3/4'' = 1'-0''

APPLICANT: 160 N MORGAN, LLC

ADDRESS. 160 N MORGAN/ 180 N MORGAN, CHICAGO, IL 60607

DATE OF INTRODUCTION. February 24, 2021