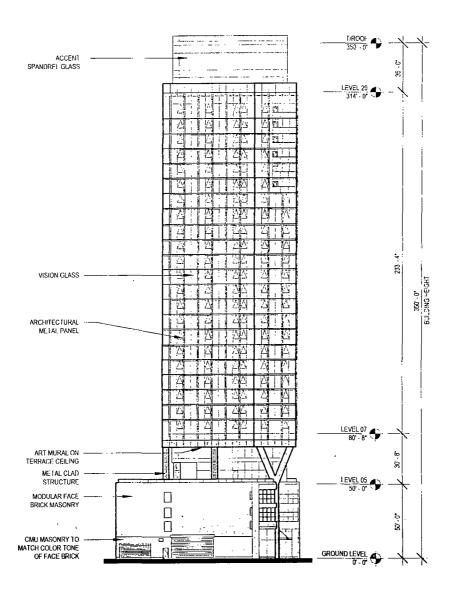

#### EAST BUILDING ELEVATION

Scale: 1" = 50'-0"

APPLICANT: 160 N MORGAN, LLC

ADDRESS: 160 N MORGAN/ 180 N MORGAN, CHICAGO, IL 60607

DATE OF INTRODUCTION. February 24, 2021

DATE OF PLAN COMMISSION: September 16, 2021

SOUTH BUILDING ELEVATION Scale: 1" = 50'-0"

APPLICANT 160 N MORGAN, LLC ADDRESS. 160 N MORGAN/ 180 N MORGAN, CHICAGO, IL 60607 DATE OF INTRODUCTION: February 24, 2021 DATE OF PLAN COMMISSION: September 16, 2021

WEST BUILDING ELEVATION Scale: 1" = 50'-0"

APPLICANT. 160 N MORGAN, LLC ADDRESS 160 N MORGAN/ 180 N MORGAN, CHICAGO, IL 60607 DATE OF INTRODUCTION: February 24, 2021 DATE OF PLAN COMMISSION: September 16, 2021

#### NORTH BUILDING ELEVATION

Scale: 1'' = 50'-0''

APPLICANT: 160 N MORGAN, LLC

ADDRESS: 160 N MORGAN/ 180 N MORGAN, CHICAGO, IL 60607

DATE OF INTRODUCTION: February 24, 2021 DATE OF PLAN COMMISSION: September 16, 2021