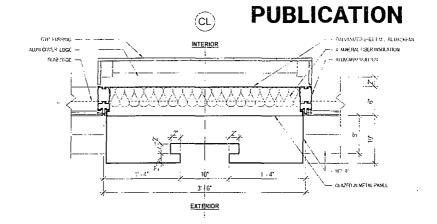

#### **FACADE DETAIL C**

PLAN DETAIL - TYPICAL TOWER METAL PANEL PROFILE

Scale 3/4" = 1'-0"

**FINAL FOR** 

#### **FACADE DETAIL D**

PLAN DETAIL - TYPICAL TOWER METAL PANEL PROFILE

Scale: 3/4'' = 1'-0''