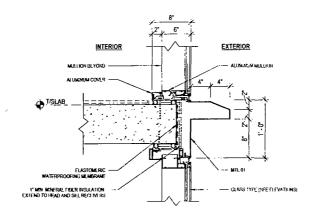

#### **FACADE DETAIL E**

SECTION DETAIL - TYPICAL TOWER METAL PANEL SLAB EDGE PROFILE

Scale: 3/4" = 1'-0"

APPLICANT: 160 N MORGAN, LLC

ADDRESS: 160 N MORGAN/ 180 N MORGAN, CHICAGO, IL 60607

DATE OF INTRODUCTION. February 24, 2021

DATE OF PLAN COMMISSION: September 16, 2021