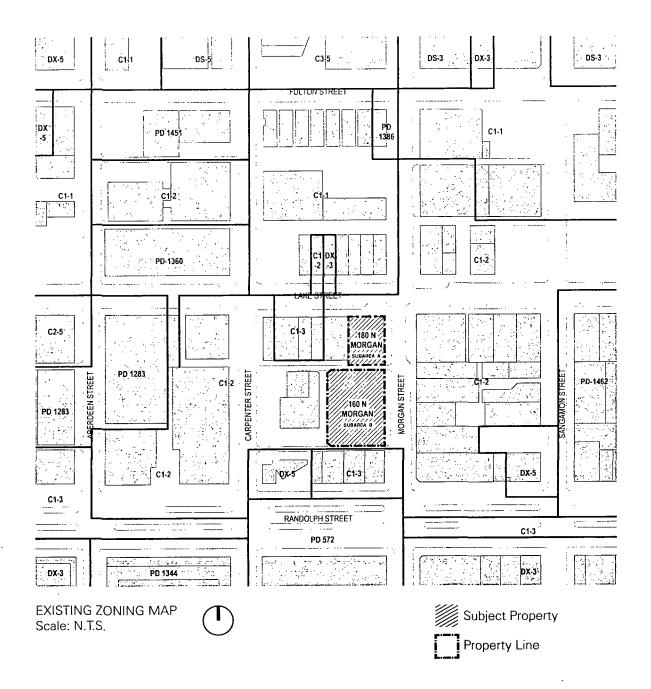

North Morgan Street; the public alley north of and parallel to West Randolph Street; the vacated alley west of and parallel to North Morgan Street; the public alley south of and parallel to West Lake Street, a line 75.41 feet west of and parallel to North Morgan Street and West Lake Street

North Morgan Street; the public alley north of and parallel to West Randolph Street; the vacated alley west of and parallel to North Morgan Street; the public alley south of and parallel to West Lake Street; a line 75.41 feet west of and parallel to North Morgan Street and West Lake Street