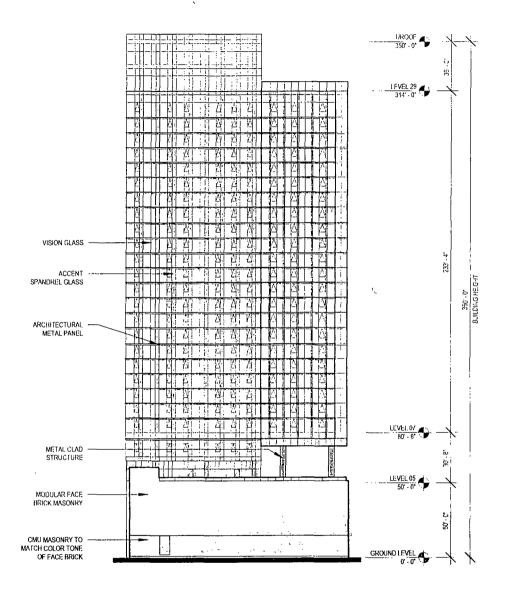

#### EAST BUILDING ELEVATION

Scale: 1" = 50'-0"

APPLICANT: 160 N MORGAN, LLC

ADDRESS: 160 N MORGAN/ 180 N MORGAN, CHICAGO, IL 60607

DATE OF INTRODUCTION. February 24, 2021

DATE OF PLAN COMMISSION: September 16, 2021

SOUTH BUILDING ELEVATION Scale: 1" = 50'-0"

APPLICANT 160 N MORGAN, LLC ADDRESS. 160 N MORGAN/ 180 N MORGAN, CHICAGO, IL 60607 DATE OF INTRODUCTION: February 24, 2021 DATE OF PLAN COMMISSION: September 16, 2021

WEST BUILDING ELEVATION Scale: 1" = 50'-0"

APPLICANT. 160 N MORGAN, LLC ADDRESS 160 N MORGAN/ 180 N MORGAN, CHICAGO, IL 60607 DATE OF INTRODUCTION: February 24, 2021 DATE OF PLAN COMMISSION: September 16, 2021

#### NORTH BUILDING ELEVATION

Scale: 1'' = 50'-0''

APPLICANT: 160 N MORGAN, LLC

ADDRESS: 160 N MORGAN/ 180 N MORGAN, CHICAGO, IL 60607

DATE OF INTRODUCTION: February 24, 2021 DATE OF PLAN COMMISSION: September 16, 2021