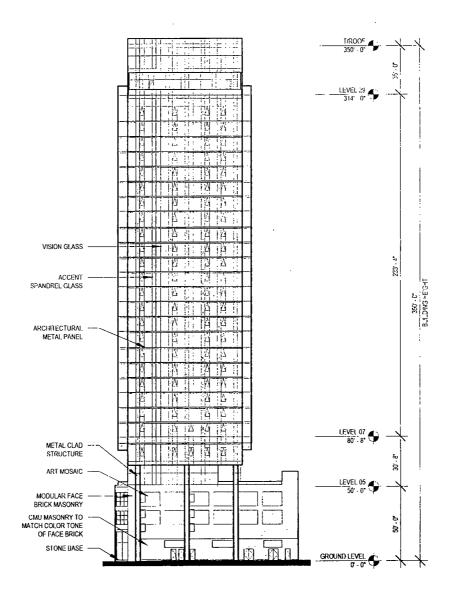

#### EAST BUILDING ELEVATION

Scale: 1" = 50'-0"

APPLICANT: 160 N MORGAN, LLC

ADDRESS: 160 N MORGAN/ 180 N MORGAN, CHICAGO, IL 60607

DATE OF INTRODUCTION. February 24, 2021

DATE OF PLAN COMMISSION: September 16, 2021

SOUTH BUILDING ELEVATION Scale: 1" = 50'-0"

APPLICANT 160 N MORGAN, LLC ADDRESS. 160 N MORGAN/ 180 N MORGAN, CHICAGO, IL 60607 DATE OF INTRODUCTION: February 24, 2021 DATE OF PLAN COMMISSION: September 16, 2021

WEST BUILDING ELEVATION Scale: 1" = 50'-0"

APPLICANT. 160 N MORGAN, LLC ADDRESS 160 N MORGAN/ 180 N MORGAN, CHICAGO, IL 60607 DATE OF INTRODUCTION: February 24, 2021 DATE OF PLAN COMMISSION: September 16, 2021

#### NORTH BUILDING ELEVATION

Scale: 1'' = 50'-0''

APPLICANT: 160 N MORGAN, LLC

ADDRESS: 160 N MORGAN/ 180 N MORGAN, CHICAGO, IL 60607

DATE OF INTRODUCTION: February 24, 2021 DATE OF PLAN COMMISSION: September 16, 2021