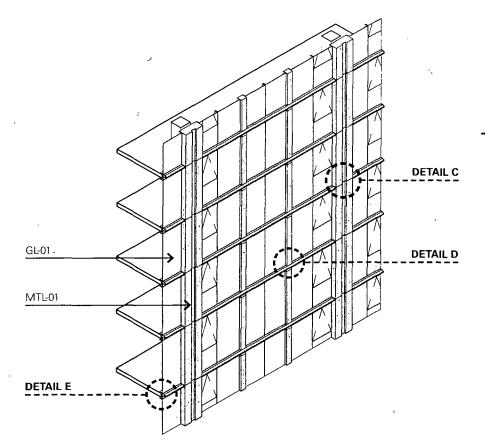

#### **FACADE DETAIL C**

PLAN DETAIL - TYPICAL TOWER METAL PANEL PROFILE

Scale 3/4" = 1'-0"

**FINAL FOR** 

#### **FACADE DETAIL D**

PLAN DETAIL - TYPICAL TOWER METAL PANEL PROFILE

Scale: 3/4'' = 1'-0''

#### **FACADE DETAIL E**

SECTION DETAIL - TYPICAL TOWER METAL PANEL SLAB EDGE PROFILE

Scale: 3/4" = 1'-0"

APPLICANT: 160 N MORGAN, LLC

ADDRESS: 160 N MORGAN/ 180 N MORGAN, CHICAGO, IL 60607

DATE OF INTRODUCTION. February 24, 2021