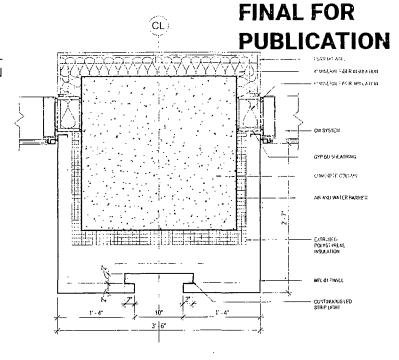

#### **FACADE DETAIL E**

SECTION DETAIL - TYPICAL TOWER METAL PANEL SLAB EDGE PROFILE

Scale: 3/4" = 1'-0"

APPLICANT: 160 N MORGAN, LLC

ADDRESS: 160 N MORGAN/ 180 N MORGAN, CHICAGO, IL 60607

DATE OF INTRODUCTION. February 24, 2021