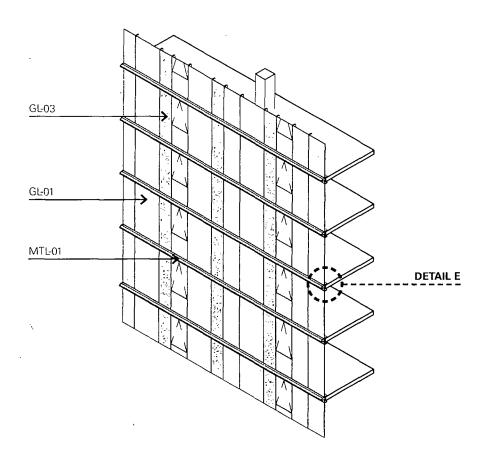

#### **FACADE DETAIL E**

SECTION DETAIL - TYPICAL TOWER METAL PANEL SLAB EDGE PROFILE

Scale: 3/4" = 1'-0"

APPLICANT: 160 N MORGAN, LLC

ADDRESS: 160 N MORGAN/ 180 N MORGAN, CHICAGO, IL 60607

DATE OF INTRODUCTION. February 24, 2021