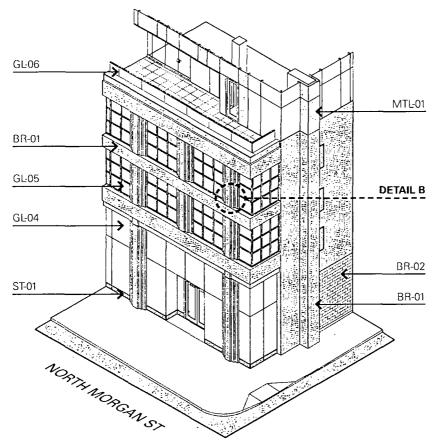

### **FINAL FOR PUBLICATION** GL-06 EAST ELEVATION BR-01 MTL-01 GL-05 MTL-01 GL-04 BR-02 **DETAIL A** ST-01 MATERIAL LEGEND VISION GLASS GL-01 SPANDREL GLASS

BUILDING BASE AXONOMETRIC VIEW - SOUTHEAST CORNER

#### **MATERIAL LEGEND**

VISION GLASS GL-01 SPANDREL GLASS GL-02 ACCENT SPANDREL GLASS GL-03 ULTRA CLEAR VISION GLASS GL-04 GL-05 TRANSLUCENT GLASS GL-06 LAMINATED VISION GLASS MTL-01 PAINTED ALUMINUM BR-01 STANDARD MODULAR BRICK BR-02 BURNISHED CMU BLOCK STONE BASE ST-01

#### **FACADE DETAIL A**

PLAN DETAIL - PODIUM METAL PANEL CLADDING AT COLUMN

Scale 3/4" = 1'-0"

#### **FACADE DETAIL B**

PLAN DETAIL - PODIUM BRICK MASONRY PIER

Scale: 3/4'' = 1'-0''

APPLICANT: 160 N MORGAN, LLC

ADDRESS. 160 N MORGAN/ 180 N MORGAN, CHICAGO, IL 60607

DATE OF INTRODUCTION. February 24, 2021