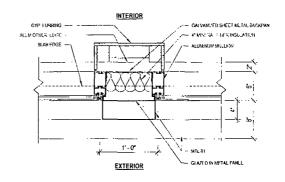

#### **FACADE DETAIL D**

PLAN DETAIL - TYPICAL TOWER METAL PANEL PROFILE

Scale: 3/4'' = 1'-0''

#### **FACADE DETAIL E**

SECTION DETAIL - TYPICAL TOWER METAL PANEL SLAB EDGE PROFILE

Scale: 3/4" = 1'-0"

APPLICANT: 160 N MORGAN, LLC

ADDRESS: 160 N MORGAN/ 180 N MORGAN, CHICAGO, IL 60607

DATE OF INTRODUCTION. February 24, 2021