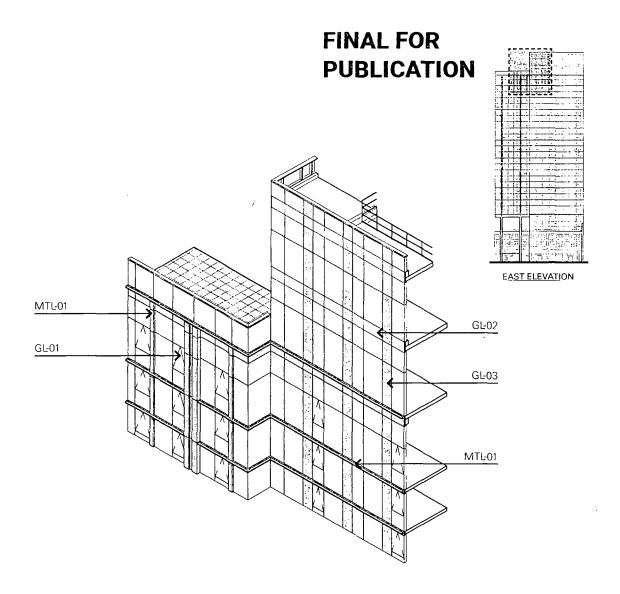

#### EAST BUILDING ELEVATION

Scale: 1" = 50'-0"

APPLICANT: 160 N MORGAN, LLC

ADDRESS: 160 N MORGAN/ 180 N MORGAN, CHICAGO, IL 60607

DATE OF INTRODUCTION. February 24, 2021

DATE OF PLAN COMMISSION: September 16, 2021