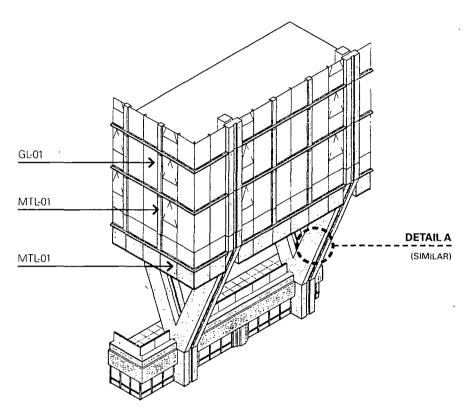

### **FINAL FOR PUBLICATION** GL-06 EAST ELEVATION BR-01 MTL-01 GL-05 MTL-01 GL-04 BR-02 **DETAIL A** ST-01 MATERIAL LEGEND VISION GLASS GL-01 SPANDREL GLASS

BUILDING BASE AXONOMETRIC VIEW - SOUTHEAST CORNER

#### **MATERIAL LEGEND**

VISION GLASS GL-01 SPANDREL GLASS GL-02 ACCENT SPANDREL GLASS GL-03 ULTRA CLEAR VISION GLASS GL-04 GL-05 TRANSLUCENT GLASS GL-06 LAMINATED VISION GLASS MTL-01 PAINTED ALUMINUM BR-01 STANDARD MODULAR BRICK BR-02 BURNISHED CMU BLOCK STONE BASE ST-01