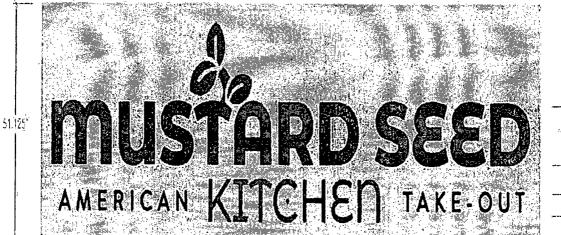

Said Sign structure(s) measures as follows along E Cermakl:

One (1) at fourteen point four two (14.42) feet in length, four point two five (4.25) feet in height and eleven (11) feet above grade level.

The location of said privilege shall be as shown on prints kept on file with the Department of Business Affairs and Consumer Protection and the Office of the City Clerk.

Authority herein given and granted for a period of five (5) years from and after 06/28/2021.

Alderman:

Pat Dowell 3rd Ward

**CURRENT SIGN** 

The details shown on this drawing a s considerate) and see the euclisive property

of Lambert Seyn Schools, Inc. No. use copy or disclosure of the drawing may be made various variety penness to and visits be recorred to Principle

Group of Companies upon received

**PROPOSED SIGN** 

PMS 7635