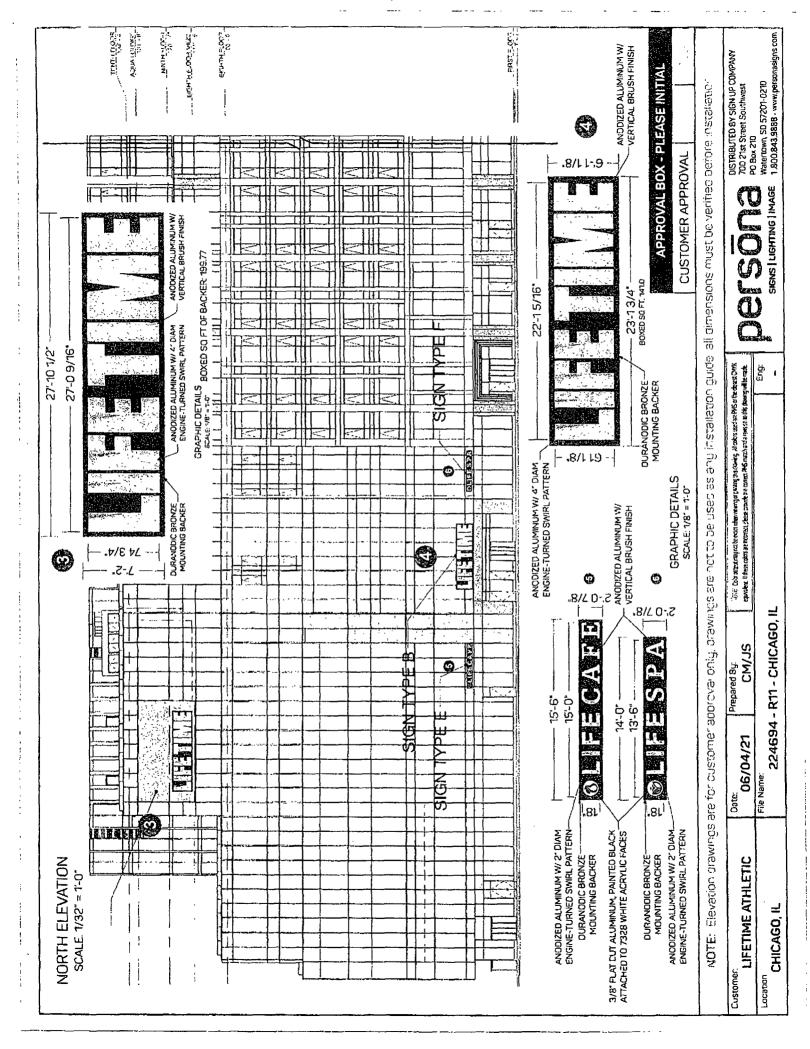

(\* The Applicant is the owner of the real property or the business tenant of the real property. Do not list the sign contractor, sign erector, sign company or advertising entity in the above space.) This Order approves the following sign in accordance with Municipal Code of Chicago Section 13-20-680: Address of Sign: 1 W Chicago \_\_\_\_\_\_ Chicago, IL 606 <sup>54</sup> Zoning District: PD1401 DOB Sign Permit Application #: 100934503 Sign Details: Sign Details:

1. On-premise X OR Off-premise \_\_\_\_\_

2. Static sign X OR Dynamic-Image display sign \_\_\_\_\_ 3. Number of sign faces 1 4. Projecting over the public way NO (Yes or No) If yes, Public Way Use #:\_\_\_\_\_ 5. Dimensions: Length 23 feet 2 inches Height 6 feet 2 inches Total square feet in area:  $\frac{143}{9}$  feet  $\frac{0}{9}$  inches 6. Height above grade: 24 feet 2 inches 7. Elevation (side of building or lot where the sign will be erected): North Elevation 8. Name of Sign Contractor/Erector: Doyle Signs, Inc To be legal, such sign shall comply with all provisions of Title 17 of the Chicago Municipal Code ("Zoning Ordinance") and all other provisions of the Municipal Code governing the permitting, construction and maintenance and removal of signs and sign structures. Failure of the applicant and the applicant's successors to comply shall be grounds for invalidation or revocation of the sign permit. Brian Hoptime