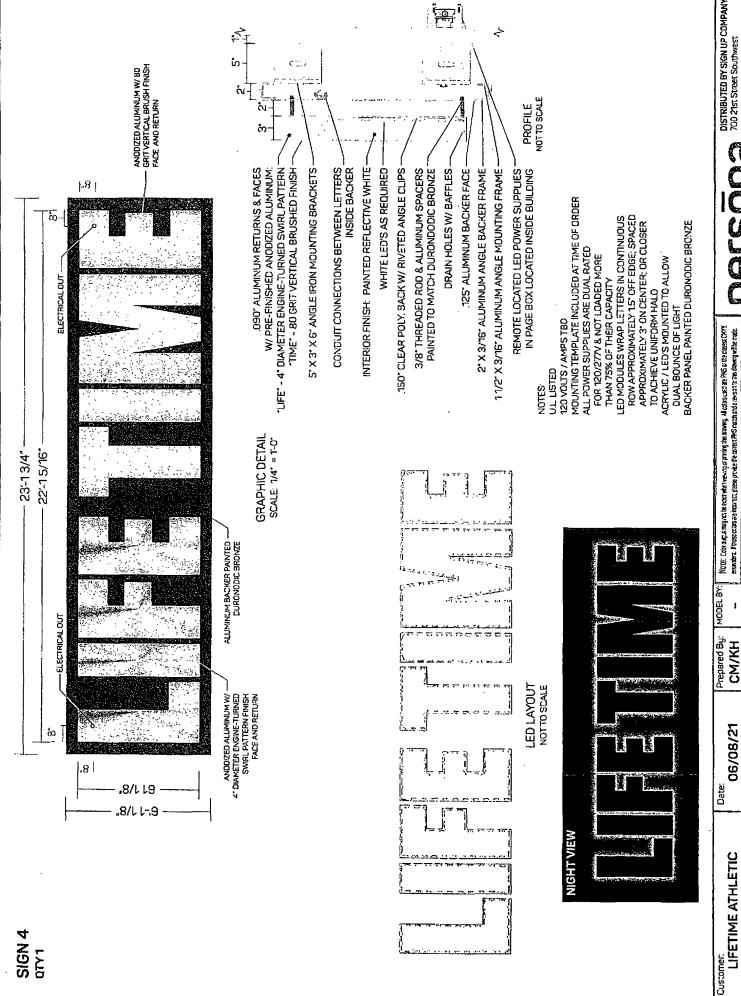

(\* The Applicant is the owner of the real property or the business tenant of the real property. Do not list the sign contractor, sign erector, sign company or advertising entity in the above space.) This Order approves the following sign in accordance with Municipal Code of Chicago Section 13-20-680: Address of Sign: 1 W Chicago \_\_\_\_\_\_ Chicago, IL 606 <sup>54</sup> Zoning District: PD1401 DOB Sign Permit Application #: 100934503 Sign Details: Sign Details:

1. On-premise X OR Off-premise \_\_\_\_\_

2. Static sign X OR Dynamic-Image display sign \_\_\_\_\_ 3. Number of sign faces 1 4. Projecting over the public way NO (Yes or No) If yes, Public Way Use #:\_\_\_\_\_ 5. Dimensions: Length 23 feet 2 inches Height 6 feet 2 inches Total square feet in area:  $\frac{143}{9}$  feet  $\frac{0}{9}$  inches 6. Height above grade: 24 feet 2 inches 7. Elevation (side of building or lot where the sign will be erected): North Elevation 8. Name of Sign Contractor/Erector: Doyle Signs, Inc To be legal, such sign shall comply with all provisions of Title 17 of the Chicago Municipal Code ("Zoning Ordinance") and all other provisions of the Municipal Code governing the permitting, construction and maintenance and removal of signs and sign structures. Failure of the applicant and the applicant's successors to comply shall be grounds for invalidation or revocation of the sign permit. Brian Hoptime