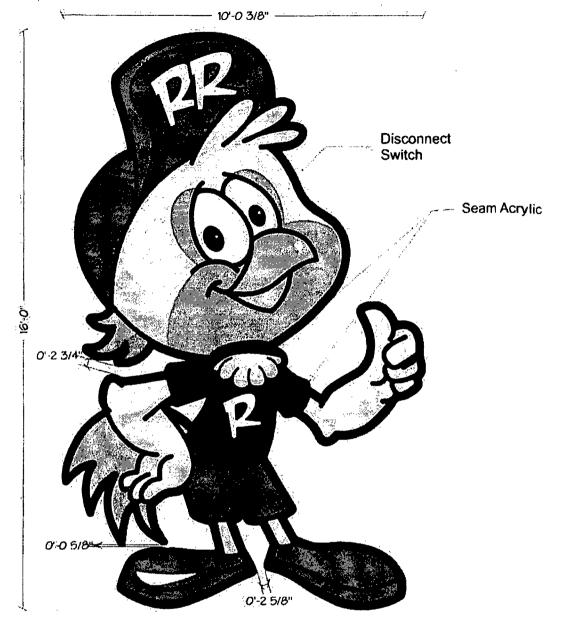

#### **COUNCIL ORDER**

| RE: Approval of sign over 100 square feet in area or over 24 feet above grade                                                                                                                                           |                                                                                                      |
|-------------------------------------------------------------------------------------------------------------------------------------------------------------------------------------------------------------------------|------------------------------------------------------------------------------------------------------|
| ORDERED, that the City Council hereby approves the                                                                                                                                                                      | following sign application submitted by:                                                             |
| Applicant*: Roux  (* The Applicant is the owner of the real property or the business tenant of the real property. Do not list                                                                                           |                                                                                                      |
| the sign contractor, sign erector, sign company or ad                                                                                                                                                                   | vertising entity in the above space.)                                                                |
| This Order approves the following sign in accordance                                                                                                                                                                    | with Municipal Code of Chicago Section 13-20-680:                                                    |
| Address of Sign: 7051 S. Western                                                                                                                                                                                        | Chicago, IL 606 <sup>36</sup>                                                                        |
| Zoning District: C2-2                                                                                                                                                                                                   |                                                                                                      |
| DOB Sign Permit Application #: 100946864                                                                                                                                                                                |                                                                                                      |
| Sign Details: X  1. On-premise OR Off-premise                                                                                                                                                                           |                                                                                                      |
| 2. Static sign X OR Dynamic-image disp                                                                                                                                                                                  | olay sign                                                                                            |
| 3. Number of sign faces 1                                                                                                                                                                                               |                                                                                                      |
| 4. Projecting over the public way No (Yes or No)                                                                                                                                                                        |                                                                                                      |
| 5. Dimensions: Length $\frac{10}{2}$ feet $\frac{0}{2}$ inches                                                                                                                                                          | Height 16 feetinches                                                                                 |
| Total square feet in area: 160 feet inch                                                                                                                                                                                | es                                                                                                   |
| 6. Height above grade: 22 feetInches                                                                                                                                                                                    |                                                                                                      |
| 7. Elevation (side of building or lot where the sign v                                                                                                                                                                  | will be erected):                                                                                    |
| 8. Name of Sign Contractor/Erector: Aurora Sign                                                                                                                                                                         |                                                                                                      |
| To be legal, such sign shall comply with all provisions Ordinance") and all other provisions of the Municipa maintenance and removal of signs and sign structure successors to comply shall be grounds for invalidation | al Code governing the permitting, construction and ess. Failure of the applicant and the applicant's |
| HI WAS                                                                                                                                                                                                                  | 17                                                                                                   |
| Alder Mare Alder Mare                                                                                                                                                                                                   | Ward                                                                                                 |

## ILLUMINATED MODULE - FLUSH MOUNT TO BRICK

FABRICATE AND INSTALL SIGN OF ALUMINUM AND LEXAN.
FACES TO BE WHITE LEXAN. LOGO TO HAVE COPY APPLIED FIRST SURFACE.
CUSTOM RETAINERS TO BE BLACK. RETURNS TO BE BLACK.
ALL EXPOSED METAL SURFACES TO BE COATED WITH ACRYLIC POLYURETHANE.
INTERNAL ILLUMINATION TO BE WHITE LEDS.
SCALE - 3/8" = 1'