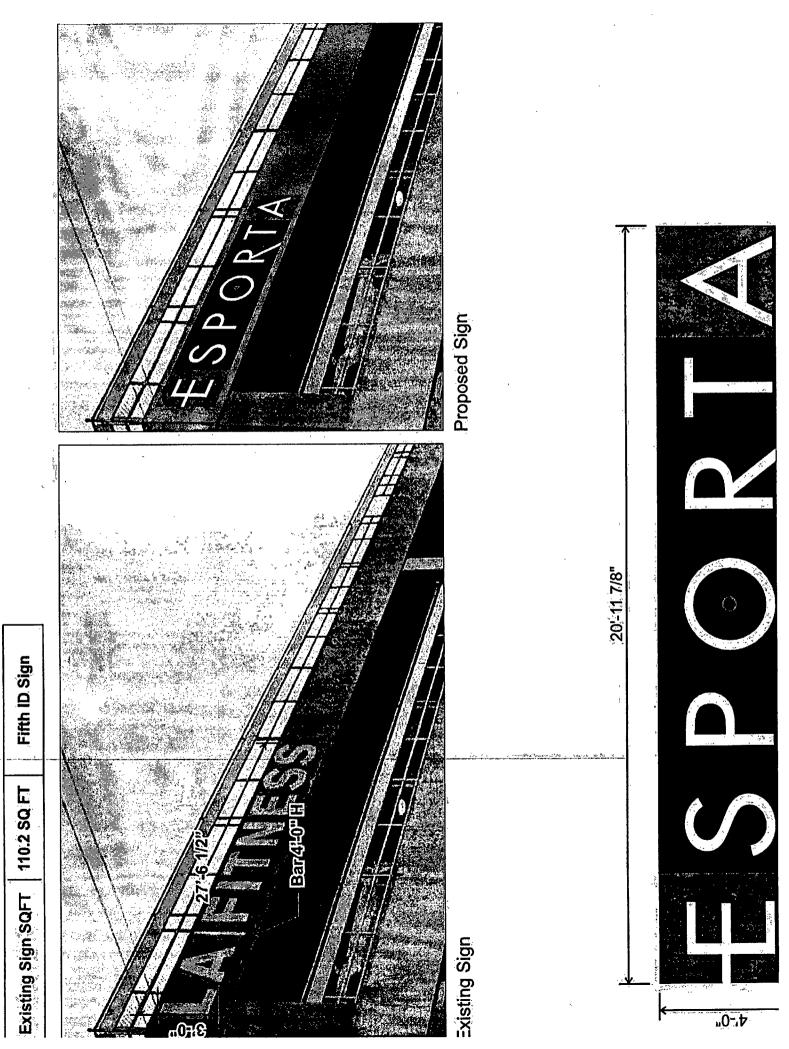

#### **COUNCIL ORDER**

| RE: Approval of sign over 100 square feet in area or over 24 feet above grade                                                                                                                                                                              |                                                                                  |
|------------------------------------------------------------------------------------------------------------------------------------------------------------------------------------------------------------------------------------------------------------|----------------------------------------------------------------------------------|
| ORDERED, that the City Council hereby approves the following                                                                                                                                                                                               | g sign application submitted by:                                                 |
| Applicant*: Fitness International, Inc dba Esporta<br>(* The Applicant is the owner of the real property or the busin<br>the sign contractor, sign erector, sign company or advertising                                                                    | ness tenant of the real property. Do not list                                    |
| This Order approves the following sign in accordance with Mu                                                                                                                                                                                               | inicipal Code of Chicago Section 13-20-680:                                      |
| Address of Sign: 5600 S Kedzie Ave                                                                                                                                                                                                                         | Chicago, IL 60629                                                                |
| Zoning District: B1-1                                                                                                                                                                                                                                      |                                                                                  |
| DOB Sign Permit Application #: 100948365                                                                                                                                                                                                                   | <del></del>                                                                      |
| Sign Details: 1. On-premise OR Off-premise                                                                                                                                                                                                                 | •                                                                                |
| 2. Static sign OR Dynamic-image display sign                                                                                                                                                                                                               |                                                                                  |
| 3. Number of sign faces                                                                                                                                                                                                                                    |                                                                                  |
| 4. Projecting over the public way Yes (Yes or No) If yes,                                                                                                                                                                                                  | Public Way Use #: BACP1614977                                                    |
| 5. Dimensions: Length 21 feet 0 inches Heigh                                                                                                                                                                                                               | nt 4 feet 0 inches                                                               |
| Total square feet in area: 84                                                                                                                                                                                                                              |                                                                                  |
| 6. Height above grade: 39 feet 0 Inches To top of sign or sign structure                                                                                                                                                                                   |                                                                                  |
| 7. Elevation (side of building or lot where the sign will be erected): North                                                                                                                                                                               |                                                                                  |
| 8. Name of Sign Contractor/Erector: South Water Signs c/o Frank Fambert                                                                                                                                                                                    |                                                                                  |
| To be legal, such sign shall comply with all provisions of Title: Ordinance") and all other provisions of the Municipal Code graintenance and removal of signs and sign structures. Failure successors to comply shall be grounds for invalidation or revo | overning the permitting, construction and e of the applicant and the applicant's |
| Edward M. Bruss                                                                                                                                                                                                                                            | 14                                                                               |
| Alderman                                                                                                                                                                                                                                                   | Ward                                                                             |