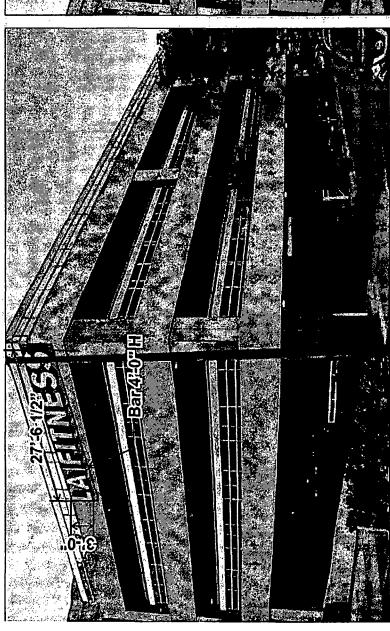

#### **COUNCIL ORDER**

| RE: Approval of sign over 100 square feet in area or ov                                                                                                                                                                                               | ver 24 feet ábove grade                                                                 |
|-------------------------------------------------------------------------------------------------------------------------------------------------------------------------------------------------------------------------------------------------------|-----------------------------------------------------------------------------------------|
| ORDERED, that the City Council hereby approves the follow                                                                                                                                                                                             | wing sign application submitted by:                                                     |
| Applicant*: Fitness International, Inc dba Espo<br>(* The Applicant is the owner of the real property or the b<br>the sign contractor, sign erector, sign company or advertis                                                                         | usiness tenant of the real property. Do not list                                        |
| This Order approves the following sign in accordance with                                                                                                                                                                                             | Municipal Code of Chicago Section 13-20-680:                                            |
| Address of Sign: 5600 S Kedzie Ave                                                                                                                                                                                                                    | Chicago, IL 60629                                                                       |
| Zoning District: <u>B1-1</u>                                                                                                                                                                                                                          |                                                                                         |
| DOB Sign Permit Application #: 100948364                                                                                                                                                                                                              |                                                                                         |
| Sign Details: 1. On-premise OR Off-premise                                                                                                                                                                                                            |                                                                                         |
| 2. Static sign OR Dynamic-image display sign                                                                                                                                                                                                          | ğn                                                                                      |
| 3. Number of sign faces 1                                                                                                                                                                                                                             | · ·                                                                                     |
| 4. Projecting over the public way No (Yes or No) If y                                                                                                                                                                                                 | es, Public Way Use #:                                                                   |
| 5. Dimensions: Length 21 feet 0 inches H                                                                                                                                                                                                              | eight <u>4</u> feet <u>0</u> inches                                                     |
| Total square feet in area: <u>84</u>                                                                                                                                                                                                                  |                                                                                         |
| 6. Height above grade: 39 feet 0 inches <b>To top</b>                                                                                                                                                                                                 | of sign or sign structure                                                               |
| 7. Elevation (side of building or lot where the sign will be                                                                                                                                                                                          | e erected): South                                                                       |
| 8. Name of Sign Contractor/Erector: South Water Sign                                                                                                                                                                                                  | ns c/o Frank Lambert                                                                    |
| To be legal, such sign shall comply with all provisions of Ti<br>Ordinance") and all other provisions of the Municipal Cod<br>maintenance and removal of signs and sign structures. Fa<br>successors to comply shall be grounds for invalidation or r | e governing the permitting, construction and livre of the applicant and the applicant's |
| Daw and by . Bruney                                                                                                                                                                                                                                   | <u>14</u>                                                                               |
| Alderman                                                                                                                                                                                                                                              | Ward                                                                                    |

110.2 SQ FT

Existing Sign SQFT

Proposed Sign

Existing Sign

לי-0"

20'-11 7/8"