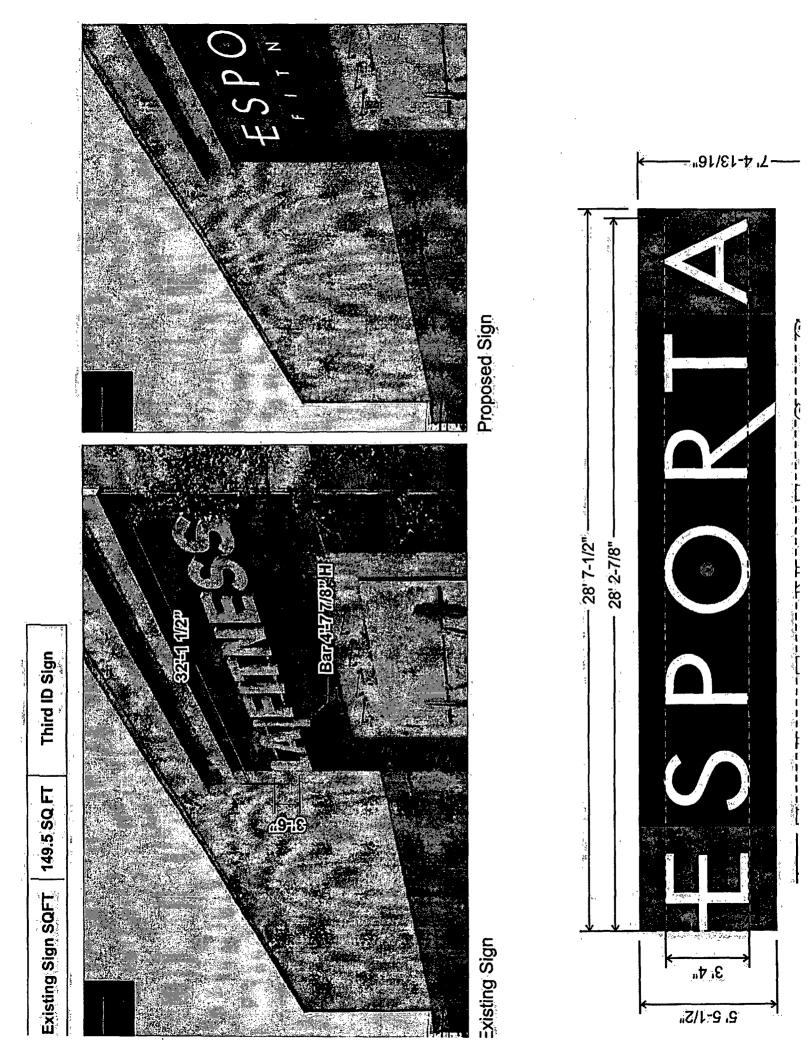

#### **COUNCIL ORDER**

RE: Approval of sign over 100 square feet in area or over 24 feet above grade

ORDERED, that the City Council hereby approves the following sign application submitted by:

Applicant\*: Fitness International, Inc dba Esporta Fitness (\* The Applicant is the owner of the real property or the business tenant of the real property. Do not list the sign contractor, sign erector, sign company or advertising entity in the above space.) This Order approves the following sign in accordance with Municipal Code of Chicago Section 13-20-680: Address of Sign: 5559 S Kedzie Ave Chicago, IL 60629 Zoning District: B3-2 DOB Sign Permit Application #: 100948351 Sign Details: 1. On-premise OR Off-premise. 2. Static sign OR Dynamic-image display sign 3. Number of sign faces <u>1</u> 4. Projecting over the public way <u>No</u> (Yes or No) If yes, Public Way Use #:\_\_\_\_ Length 28 feet 8 inches Height 7 feet 5 inches 5. Dimensions: Total square feet in area: 213 6. Height above grade: <u>28</u> feet <u>5</u> Inches **To top of sign or sign structure** 7. Elevation (side of building or lot where the sign will be erected): North 8. Name of Sign Contractor/Erector: South Water Signs c/o Frank Lambert