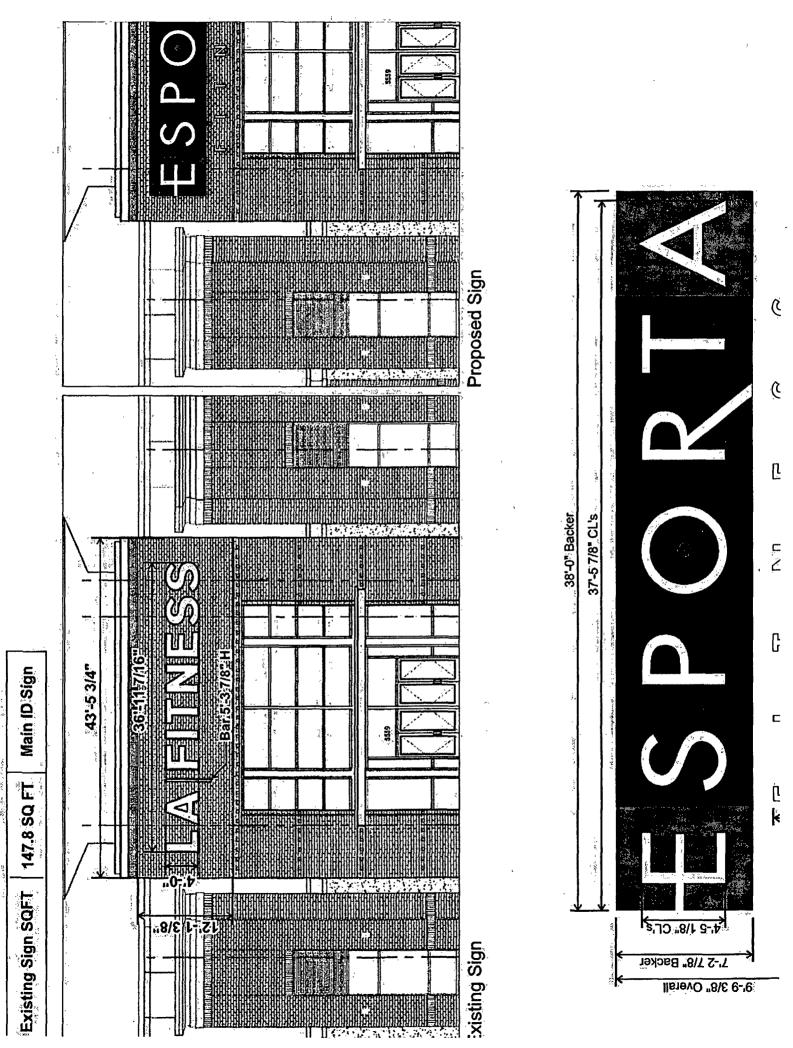

#### **COUNCIL ORDER**

| RE:       | Approval of sign over 100 square feet in area or over 24 feet above grade                                                                                                                                                                                                                                                                                                                          |
|-----------|----------------------------------------------------------------------------------------------------------------------------------------------------------------------------------------------------------------------------------------------------------------------------------------------------------------------------------------------------------------------------------------------------|
| OR        | DERED, that the City Council hereby approves the following sign application submitted by:                                                                                                                                                                                                                                                                                                          |
| (* T      | plicant*: Fitness International. Inc dba Esporta Fitness The Applicant is the owner of the real property or the business tenant of the real property. Do not list sign contractor, sign erector, sign company or advertising entity in the above space.)                                                                                                                                           |
| Thi       | s Order approves the following sign in accordance with Municipal Code of Chicago Section 13-20-680:                                                                                                                                                                                                                                                                                                |
| Add       | dress of Sign: 5559 S Kedzie Ave Chicago, IL 60629                                                                                                                                                                                                                                                                                                                                                 |
| Zon       | ning District: B3-2                                                                                                                                                                                                                                                                                                                                                                                |
| DO        | B Sign Permit Application #: 100948353                                                                                                                                                                                                                                                                                                                                                             |
|           | n Details: On-premise OR Off-premise                                                                                                                                                                                                                                                                                                                                                               |
| 2.        | Static sign OR Dynamic-image display sign                                                                                                                                                                                                                                                                                                                                                          |
| 3         | Number of sign faces                                                                                                                                                                                                                                                                                                                                                                               |
| 4.,       | Projecting over the public way No (Yes or No) If yes, Public Way Use #:                                                                                                                                                                                                                                                                                                                            |
| 5.        | Dimensions: Length 38 feet 0 inches Height 9 feet 10 inches                                                                                                                                                                                                                                                                                                                                        |
|           | Total square feet in area: 382                                                                                                                                                                                                                                                                                                                                                                     |
| 6.        | Height above grade: 49 feet 10 inches To top of sign or sign structure                                                                                                                                                                                                                                                                                                                             |
| 7.        | Elevation (side of building or lot where the sign will be erected): Southwest                                                                                                                                                                                                                                                                                                                      |
| 8.        | Name of Sign Contractor/Erector: South Water Signs c/o Frank Lambert                                                                                                                                                                                                                                                                                                                               |
| Ord<br>ma | be legal, such sign shall comply with all provisions of Title 17 of the Chicago Municipal Code ("Zoning dinance") and all other provisions of the Municipal Code governing the permitting, construction and intenance and removal of signs and sign structures. Failure of the applicant and the applicant's cessors to comply shall be grounds for invalidation or revocation of the sign permit. |
| •         | Edwardh. Bruken 14                                                                                                                                                                                                                                                                                                                                                                                 |