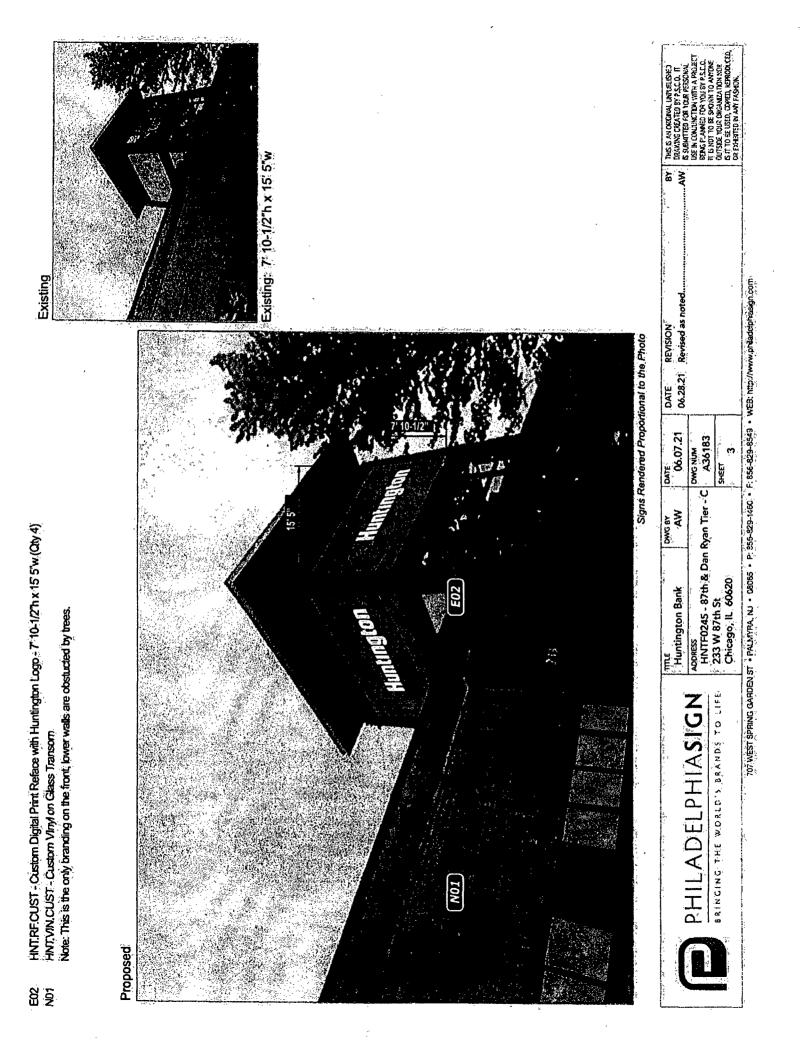

### CITY OF CHICAGO SIGN PERMIT APPLICATION CONTINUED

| Expediter:                                   |                                      |                                                                         |
|----------------------------------------------|--------------------------------------|-------------------------------------------------------------------------|
| Address:                                     |                                      | License #:                                                              |
| Phone #:                                     | Mobile #:                            | Email:                                                                  |
| Website:                                     | ·····                                |                                                                         |
|                                              |                                      | and Structure Details<br>eck all that apply)                            |
| Sign Category:                               |                                      |                                                                         |
| On-Premise (Business                         | s ID): 🗖 Dynamic 🛛 Static            |                                                                         |
| Business License # of                        | f Tenant Business:                   |                                                                         |
| Off-Premise (Advertisi                       | ing): 🗖 Dynamic 🗖 Static             |                                                                         |
| Temporary: 🗂 Spec                            | cial Event: 🗖                        |                                                                         |
| Sign will read (Please pro                   | ovide a description, picture and st  | iop drawing):                                                           |
| Huntington                                   |                                      |                                                                         |
| Type of sign (Mark all tha                   | it apply):                           |                                                                         |
| 🗆 Awning                                     | 🛛 Canopy 🗆 Freestanding 🗖            | Marquee 🖾 Projecting 🖾 Dynamic Image Display                            |
| 🗆 Wall 🗆                                     | ] Painted 🛛 Cabinet/Frame 🖾 Vi       | nyl 🗆 Projected image 🗆 Flashing                                        |
| 🗆 High R                                     | ise Building 🗆 Hotel/Hospitals 🗖     | Other buildings:                                                        |
| What is th                                   | e dimension of the wall on which the | ne sign will be installed? 16 04 76 H                                   |
| Is the sign or sign struct                   | n? 🗆 Yes 🖾 No Location of sig        | ?: 🛛 Yes 🖾 No 🛛 If yes, which wall of building 💭 E S W                  |
| Does any portion of t<br>whether occupied or | •                                    | nts cover, obscure or obstruct an existing window in a residential unit |
| Does any portion of the s                    | lign, sign structure, or attachmen   | ts extend on or over the public way? 🗆 Yes 🖾 No                         |
| If yes, what is the pu                       | blic way use permit number?          | ······                                                                  |
| Sign Panels: Back to back                    | k within 30 degrees of parallel 🛭 ۱  | 'es 💆 No                                                                |
| Number of Faces: <u>1</u>                    |                                      |                                                                         |
| Sign Support Structure:                      | 🗖 Pole 🗆 Roof 🗖 Ground 🖾 Bu          | ilding 🖾 Windows 🗆 Other:                                               |
| Does any portion of                          | the sign or sign structure extend 24 | inches above the roof line as                                           |
| defined in 17-17-02                          | 149 of the Municipal Code of Chica   | ago? 🗆 Yes 🖾 No                                                         |
| Picture o                                    | r rendering must be attached dep     | icting sign placement with before and after view.                       |

Section 3 continues on next page

| CITY OF CHICAGO SIGN PERMIT APPLICATION CONT                                                                                                                                                                                                                          | INVED                            |
|-----------------------------------------------------------------------------------------------------------------------------------------------------------------------------------------------------------------------------------------------------------------------|----------------------------------|
| Section 3 continued                                                                                                                                                                                                                                                   |                                  |
| Dimensions of Sign Structure (i.e. cabinet, frame, awning, canopy)                                                                                                                                                                                                    |                                  |
| Length: <u>15</u> Feet <u>5</u> Inches Height: <u>7</u> Feet <u>11</u> Inches Depth: <u>0</u>                                                                                                                                                                         | Feet <u>1</u> Inches             |
| Area: <u>122</u> Sq Ft. Weight: <u>50</u> Ibs.                                                                                                                                                                                                                        |                                  |
| Shape of Sign: <u>regular</u>                                                                                                                                                                                                                                         |                                  |
| Sign Height above Grade:                                                                                                                                                                                                                                              |                                  |
| From Grade to Bottom of sign or sign structure, whichever is lowest: <u>18</u> Ft.                                                                                                                                                                                    |                                  |
| From Grade to Top of sign or sign structure, whichever is highest: <u>26</u> Ft.                                                                                                                                                                                      |                                  |
| Is City Council Order required?* 🖾 Yes 🖾 No                                                                                                                                                                                                                           |                                  |
| *All signs in excess of 100 Square Feet in area OR in excess of 24 feet above grade require a Section 13-20-680 of the Municipal Code of Chicago                                                                                                                      | City Council Order pursuant to   |
| Dimension of Sign Elements pursuant to Section 17-12-0601 of the Chicago Zoning Ordinance:                                                                                                                                                                            |                                  |
| Length: <u>15</u> Feet <u>5</u> inches Height: <u>7</u> Feet <u>11</u> inches Area: <u>122</u>                                                                                                                                                                        | Sq Ft.                           |
| Electrical Contractor will Install: Feeders: 🗆 Yes 🗆 No 🛛 Customer Leads: 🗔 Yes 🗔 No                                                                                                                                                                                  |                                  |
| Number of Lamps: Total Wattage: Type of Lamp:                                                                                                                                                                                                                         |                                  |
| Number of Ballast/Transformers: Input of Transformers:                                                                                                                                                                                                                |                                  |
| Type of Switch: Location of Switch:                                                                                                                                                                                                                                   |                                  |
| Static: 🖾 Yes 🗆 No                                                                                                                                                                                                                                                    |                                  |
| llluminated: 口Yes 凶 No                                                                                                                                                                                                                                                |                                  |
| If yes - External Internal                                                                                                                                                                                                                                            |                                  |
| Dynamic Image Display:       Types       Yes       No         (An affidavit of compliance is required for all dynamic image display signs pursuant to Section 13-         Code of Chicago.)         Max Nits       Max Foot Candles       Message Time (Screen Hold): |                                  |
| Self Dimming Capability: 🖾 Yes 🖾 No                                                                                                                                                                                                                                   |                                  |
| What is the total of the sign face area devoted to dynamic image display?         Section 4 - Zoning Information         Zoning District or Planned Development #: PD1007                                                                                             |                                  |
| Is sign located in a special sign district? 🛛 Yes 🖾 No                                                                                                                                                                                                                |                                  |
| If yes: 🗋 Michigan Ave. Corridor 🔲 Oak St. Corridor 🗇 State St./Wabash Ave. Corridor 🗇 Ch                                                                                                                                                                             | nicago River Corridor            |
| Total Street frontage of Zoning Lot: 500 (Ft.)                                                                                                                                                                                                                        |                                  |
| Total Area of new sign: <u>122</u> (Sq Ft.) Gross Area of all proposed signs: <u>545</u>                                                                                                                                                                              | (Sq Ft.)                         |
| Total Area of all existing signs on Zoning Lot: <u>1101</u> (Sq Ft.)                                                                                                                                                                                                  |                                  |
| Picture or rendering must be attached depicting sign placement with before a                                                                                                                                                                                          | nd after view.                   |
|                                                                                                                                                                                                                                                                       | Section 4 continues on next page |

Picture or rendering must be attached depicting sign placement with before and after view.