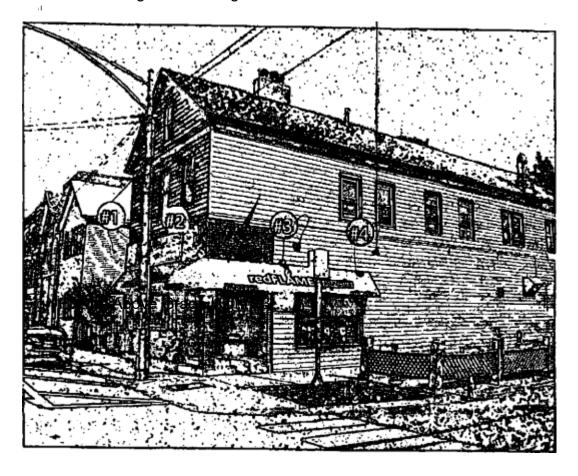

#### Be It Ordained by the City Council of the City of Chicago:

SECTION 1. Permission and authority are hereby given and granted to HOWARD STILLMAN, upon the terms and subject to the conditions of this ordinance to maintain and use, as now constructed, four (4) Light Fixture(s) projecting over the public right-of-way adjacent to its premises known as 2417 N. Clybourn Ave..

Said Light Fixture(s) at N. CLYBOURN AVE. measure(s):

Two (2) at two (2) feet in length, one (1) foot in width and thirteen (13) feet above grade level. Said

Light Fixture(s) at N. MARSHFIELD AVE. measure(s):

Two (2) at two (2) feet in length, one (1) foot in width and thirteen (13) feet above grade level.

The location of said privilege shall be as shown on prints kept on file with the Department of Business Affairs and Consumer Protection and the Office of the City Clerk.