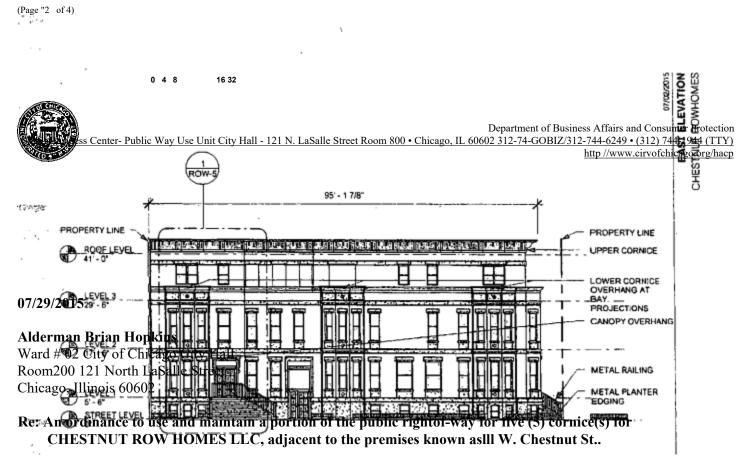

#### Be It Ordained by the City Council of the City of Chicago:

SECTION 1. Permission and authority are hereby given and granted to CHESTNUT ROW HOMES LLC, upon the j'terms and subject to the conditions of this ordinance to construct, install, maintain and use five (5) Cornice(s) - projecting over the public right-of-way adjacent to its premises known as 111 W. Chestnut St..

#### i Said Comice(s) at Public Allev measure(s):

-Two (2) at thirty-seven point five eight (37.58) feet in length, and two point eight three (2.83) feet in width for a total of two hundred twelve point seven (212.7) square feet. Said cornices shall be approximately forty-one (41) feet six (6) inches above grade level.

#### Said Cornice(s) at N. Clark Street measure(s):

Three (3) at five point five (5.5) feet in length, and point five eight (.58) feet in width for a total of nine point five seven (9.57) square feet. Said cornice shall be approximately thirty-two (32) feet six (6) inches above grade level.

The location of said privilege shall be as shown on prints kept on file with the Department of Business Affairs and •Consumer Protection and the Office of the City Clerk.

/Said privilege shall be constructed in accordance with plans and specifications approved by the Department of "Transportation (Division of Project Development).