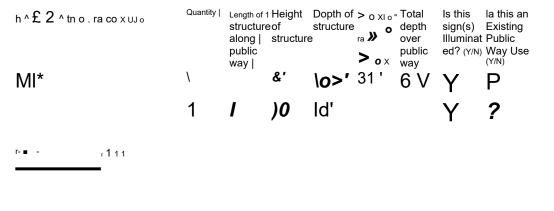

For the erection of a sign/signboard over 24 feet in height and/or 100 square feet in the area of one facet at: Huntington National Bank 1715 W. 47<sup>th</sup> Street Chicago, IL 60609

Dimensions: Length: 10 Ft Height: 8 Ft 6 Inches

Height above grade/roof to top of sign: 31 Ft 6 Inches

Total Square Foot Area: 85 Sq Ft

Gross Area of all proposed signs: 148 Sq Ft

Such sign(s) shall comply with the applicable provisions of Title 17 of the Chicago Zoning Ordinance of the Municipal Code of the City of Chicago governing the construction and maintenance of outdoor signs, signboards and structures.