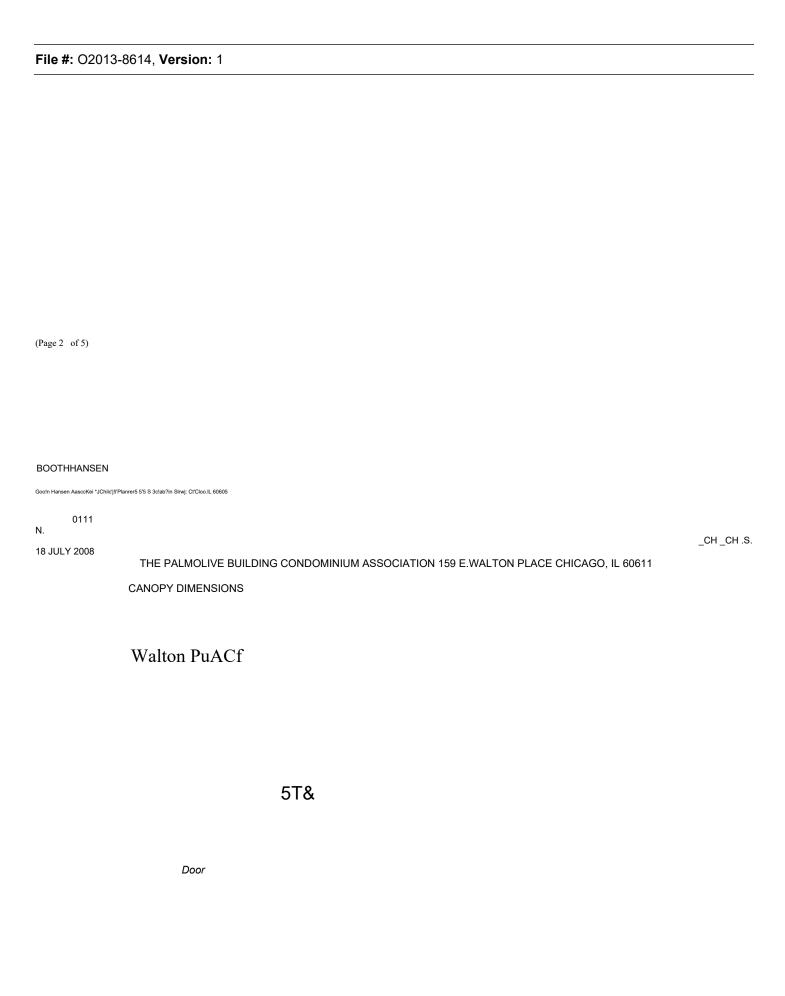

## Said Canopy(s) at E. Walton Place measure(s):

One (1) at fourteen point one seven (14.17) feet in length, and three (3) feet in width for a total of forty-two point five one (42.51) square feet.

The location of said privilege shall be as shown on prints kept on file with the Department of Business Affairs and Consumer Protection and the Office of the City Clerk.