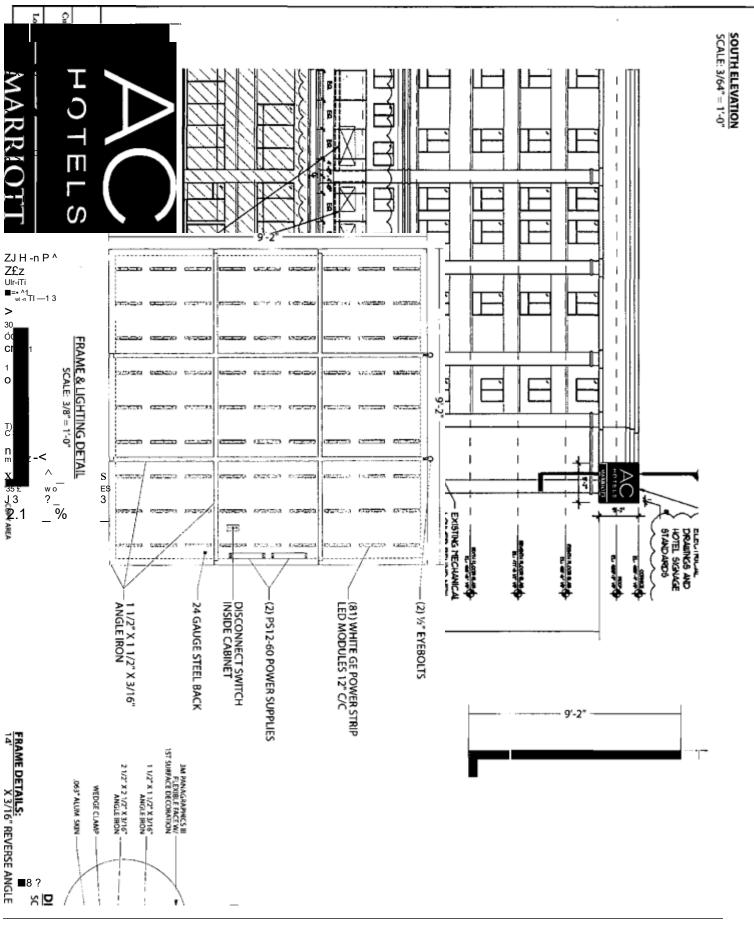

ORDERED. That the Commissioner of the Building Department is hereby directed to issue a sign permit

to: (Contractor's name and address)

For the erection of a sign / signboard over twenty-four (24) feet in height and / or over one hundred (100) square feet (in area of one face) at:

On-Premise / Business ID signsi indicate Business Name and Address Off-Premise / Advertising sings: must indicate that it is for Advertising

## /fc^krrpJs tV\{urn>±h . />40 Ai. GjjAh J-heLfj flJujiaa\* lL, fsouft

Dmwitsons.

Y f'J-"

Height above grade:

Such signs shall comply with all provisions of Title 17 of the Chicago Zoning Ordinance and all other applicable provisions of the Municipal Code of the City of Chicago governing the construction and maintenance of outdoor signs, sign boards" and structures

9'-2"

Alderman, Ward

> m

3 CQ

si 13

\_l m 33 < m > .

° 33 Cro So

00 >