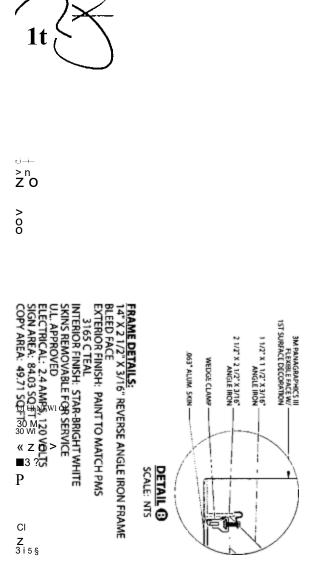

## /fc^krrpJs tV\{urn>±h . />40 Ai. GjjAh J-heLfj flJujiaa\* lL, fsouft

Dmwitsons.

Y f'J-"

Height above grade:

Such signs shall comply with all provisions of Title 17 of the Chicago Zoning Ordinance and all other applicable provisions of the Municipal Code of the City of Chicago governing the construction and maintenance of outdoor signs, sign boards" and structures

1 1/2" X 1 1/2" X 3/16

So

**o**<sup>m></sup>

I

ro O

33 T3

ХХ

cnN!