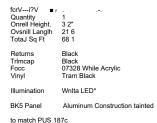

Said sign structure(s) measures as follows; along N DAMEN AVE:

One (1) at twenty-one point five (21.5) feet in length, three point one seven (3.17) feet in height and thirteen point five (13.5) feet above grade level.