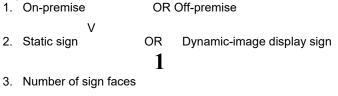

#### Sign Details: y

4. Projecting over the public way

(Yes or No) If yes, Public Way Use #: