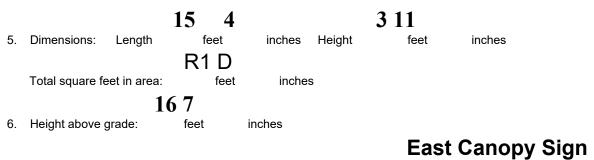

#### Sign Details: y

4. Projecting over the public way

(Yes or No) If yes, Public Way Use #: