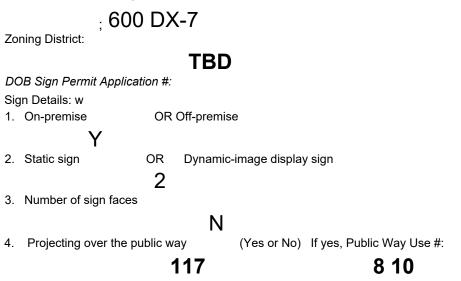

 This Order approves the following sign in accordance with Municipal Code of Chicago Section 13-20-680

 Address of sign: 600 North Clark Street

 Cnicag0i IL 606 54

| File #: Or2018-63, Version: 1                                                      |                                                                                                                                                         |                                                                                                                                                                                                                                                                |                                                                                                                                                                                                                                                                                                                                                          |                                                                                                                                                                                                                                                                                                                                                                                                                                                                                                    |                                                                                                                                                                                                                                                                                                                                                                                                                                                                                                                                                                         |                                                                                                                                                                                                                                                                                                                                                                                                                                                                                                                                                                                                                                                                                                                                                                       |  |  |  |  |  |
|------------------------------------------------------------------------------------|---------------------------------------------------------------------------------------------------------------------------------------------------------|----------------------------------------------------------------------------------------------------------------------------------------------------------------------------------------------------------------------------------------------------------------|----------------------------------------------------------------------------------------------------------------------------------------------------------------------------------------------------------------------------------------------------------------------------------------------------------------------------------------------------------|----------------------------------------------------------------------------------------------------------------------------------------------------------------------------------------------------------------------------------------------------------------------------------------------------------------------------------------------------------------------------------------------------------------------------------------------------------------------------------------------------|-------------------------------------------------------------------------------------------------------------------------------------------------------------------------------------------------------------------------------------------------------------------------------------------------------------------------------------------------------------------------------------------------------------------------------------------------------------------------------------------------------------------------------------------------------------------------|-----------------------------------------------------------------------------------------------------------------------------------------------------------------------------------------------------------------------------------------------------------------------------------------------------------------------------------------------------------------------------------------------------------------------------------------------------------------------------------------------------------------------------------------------------------------------------------------------------------------------------------------------------------------------------------------------------------------------------------------------------------------------|--|--|--|--|--|
| Dimensions:                                                                        | Length                                                                                                                                                  | feet                                                                                                                                                                                                                                                           | inches                                                                                                                                                                                                                                                                                                                                                   | Height                                                                                                                                                                                                                                                                                                                                                                                                                                                                                             | feet                                                                                                                                                                                                                                                                                                                                                                                                                                                                                                                                                                    | inches                                                                                                                                                                                                                                                                                                                                                                                                                                                                                                                                                                                                                                                                                                                                                                |  |  |  |  |  |
|                                                                                    |                                                                                                                                                         | 94                                                                                                                                                                                                                                                             |                                                                                                                                                                                                                                                                                                                                                          |                                                                                                                                                                                                                                                                                                                                                                                                                                                                                                    |                                                                                                                                                                                                                                                                                                                                                                                                                                                                                                                                                                         |                                                                                                                                                                                                                                                                                                                                                                                                                                                                                                                                                                                                                                                                                                                                                                       |  |  |  |  |  |
| Total square fe                                                                    | eet in area:                                                                                                                                            | feet                                                                                                                                                                                                                                                           | inche                                                                                                                                                                                                                                                                                                                                                    | s                                                                                                                                                                                                                                                                                                                                                                                                                                                                                                  |                                                                                                                                                                                                                                                                                                                                                                                                                                                                                                                                                                         |                                                                                                                                                                                                                                                                                                                                                                                                                                                                                                                                                                                                                                                                                                                                                                       |  |  |  |  |  |
| ovisions of the N                                                                  | Iunicipal Code                                                                                                                                          | governing the                                                                                                                                                                                                                                                  | e permitting                                                                                                                                                                                                                                                                                                                                             | g, constructi                                                                                                                                                                                                                                                                                                                                                                                                                                                                                      | on and maintena                                                                                                                                                                                                                                                                                                                                                                                                                                                                                                                                                         | nce and removal of signs and sign structures.                                                                                                                                                                                                                                                                                                                                                                                                                                                                                                                                                                                                                                                                                                                         |  |  |  |  |  |
| Height above                                                                       | grade:                                                                                                                                                  | feet ir                                                                                                                                                                                                                                                        | nches                                                                                                                                                                                                                                                                                                                                                    |                                                                                                                                                                                                                                                                                                                                                                                                                                                                                                    |                                                                                                                                                                                                                                                                                                                                                                                                                                                                                                                                                                         |                                                                                                                                                                                                                                                                                                                                                                                                                                                                                                                                                                                                                                                                                                                                                                       |  |  |  |  |  |
| 7. Elevation (side of building or lot where the sign will be erected): NOi"th East |                                                                                                                                                         |                                                                                                                                                                                                                                                                |                                                                                                                                                                                                                                                                                                                                                          |                                                                                                                                                                                                                                                                                                                                                                                                                                                                                                    |                                                                                                                                                                                                                                                                                                                                                                                                                                                                                                                                                                         |                                                                                                                                                                                                                                                                                                                                                                                                                                                                                                                                                                                                                                                                                                                                                                       |  |  |  |  |  |
| Name of Sign                                                                       | Contractor/E                                                                                                                                            | Erector: Evert                                                                                                                                                                                                                                                 | ohte, LLC                                                                                                                                                                                                                                                                                                                                                |                                                                                                                                                                                                                                                                                                                                                                                                                                                                                                    |                                                                                                                                                                                                                                                                                                                                                                                                                                                                                                                                                                         |                                                                                                                                                                                                                                                                                                                                                                                                                                                                                                                                                                                                                                                                                                                                                                       |  |  |  |  |  |
| derman                                                                             |                                                                                                                                                         | >r                                                                                                                                                                                                                                                             | ' Ward                                                                                                                                                                                                                                                                                                                                                   |                                                                                                                                                                                                                                                                                                                                                                                                                                                                                                    |                                                                                                                                                                                                                                                                                                                                                                                                                                                                                                                                                                         |                                                                                                                                                                                                                                                                                                                                                                                                                                                                                                                                                                                                                                                                                                                                                                       |  |  |  |  |  |
|                                                                                    | Dimensions:<br>Total square for<br>be legal, such s<br>ovisions of the M<br>ilure of the appli<br>Height above<br><u>Elevation (sic</u><br>Name of Sign | Dimensions: Length<br>Total square feet in area:<br>be legal, such sign shall com<br>ovisions of the Municipal Code<br>ilure of the applicant and the a<br><b>38</b><br>Height above grade:<br><u>Elevation (side of building</u><br>Name of Sign Contractor/E | Dimensions: Length feet<br>94<br>Total square feet in area: feet<br>be legal, such sign shall comply with all pro<br>ovisions of the Municipal Code governing the<br>ilure of the applicant and the applicant's suc<br>38 10<br>Height above grade: feet ir<br><u>Elevation (side of building or lot where</u><br>Name of Sign Contractor/Erector: Event | Dimensions:       Length       feet       inches         94         Total square feet in area:       feet       inches         be legal, such sign shall comply with all provisions of the Municipal Code governing the permitting       ilure of the applicant and the applicant's successors to         38       10         Height above grade:       feet       inches         Elevation (side of building or lot where the sign w         Name of Sign Contractor/Erector:       Everbhte, LLC | Dimensions:       Length       feet       inches       Height         94       94         Total square feet in area:       feet       inches         be legal, such sign shall comply with all provisions of Title 17 of the ovisions of the Municipal Code governing the permitting, constructivitilure of the applicant and the applicant's successors to comply shate 38       10         Height above grade:       feet       inches         Elevation (side of building or lot where the sign will be erected Name of Sign Contractor/Erector:       Everbhte, LLC | Dimensions:       Length       feet       inches       Height       feet         94       94         Total square feet in area:       feet       inches         be legal, such sign shall comply with all provisions of Title 17 of the Chicago Munic       be legal, such sign shall comply with all provisions of Title 17 of the Chicago Munic         ovisions of the Municipal Code governing the permitting, construction and maintena       ilure of the applicant and the applicant's successors to comply shall be grounds for         38       10         Height above grade:       feet       inches         Elevation (side of building or lot where the sign will be erected): NOi"th Eas         Name of Sign Contractor/Erector:       Every bite, LLC |  |  |  |  |  |