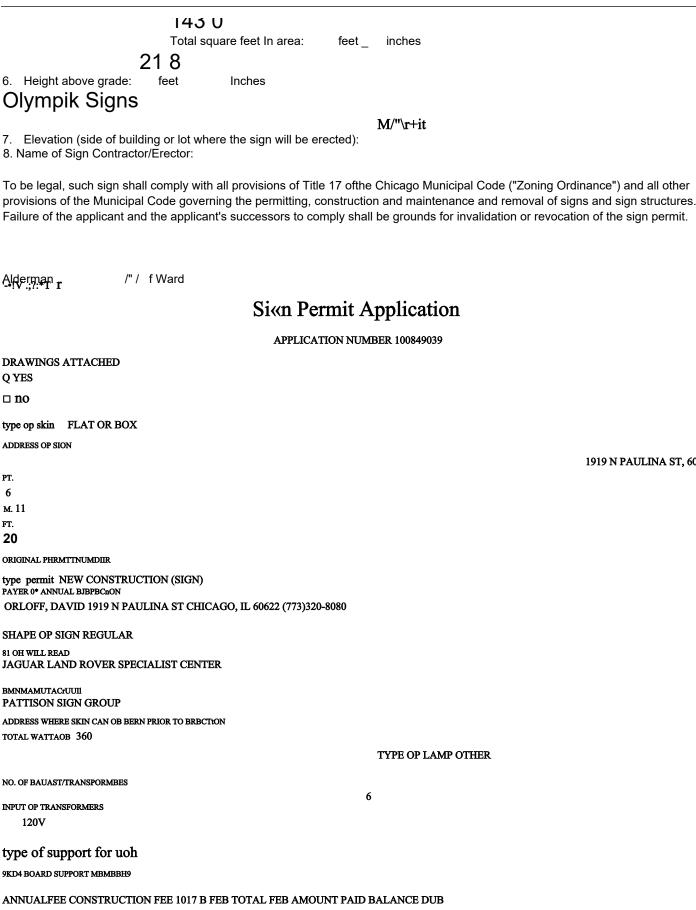

This Order approves the following sign In accordance with Municipal Code of Chicago Section 13-20-680:

<u>: 191S</u> n-2

Zoning District: 1

DOB Sign Permit Application #: 1 00849039

| -                                                                       | n Details: y<br>On-premlse<br>V | OR       | Off-premise              |                              |        |  |  |
|-------------------------------------------------------------------------|---------------------------------|----------|--------------------------|------------------------------|--------|--|--|
| 2.                                                                      | v<br>Static sign                | OR       | Dynamic-Image dis        | play sign.                   |        |  |  |
|                                                                         |                                 | 1        |                          |                              |        |  |  |
| 3. Number of sign faces                                                 |                                 |          |                          |                              |        |  |  |
| 4. Projecting over the public way (Yes or No) If yes, Public Way Use #: |                                 |          |                          |                              |        |  |  |
|                                                                         |                                 | 6        | 11                       | 20 8                         |        |  |  |
| 5.                                                                      | Dimensions:                     | Length _ | feet <sup>1</sup> Inches | Height ^ <sup>U</sup> feet ° | Inches |  |  |

1919 N PAULINA ST, 60622-

600.00

Check # for Zonins

| 200.00                                                                                                                                                                                                  | Check # for DCAP                                    |        |                                                    |  |  |  |  |  |  |
|---------------------------------------------------------------------------------------------------------------------------------------------------------------------------------------------------------|-----------------------------------------------------|--------|----------------------------------------------------|--|--|--|--|--|--|
| \$400.00                                                                                                                                                                                                |                                                     |        |                                                    |  |  |  |  |  |  |
| location op swrrcH                                                                                                                                                                                      | location op swrrcH OUTSIDE SIGN                     |        |                                                    |  |  |  |  |  |  |
| SKIN LOCATION<br>INSTALL LED IL                                                                                                                                                                         | LUMINATED FREESTANDING DOUBLE FACE PYLON SIGN AT N  | IORTI  | H END OF LOT.                                      |  |  |  |  |  |  |
| The undenumed certify thil the adtentenfet in thh mult-attm are true and correct and (hat al) work dme iturfer Uie nr ##cawri normft will cofifurm to rtie TMulr ###as ## of the Chteam Munteinal Curio |                                                     |        |                                                    |  |  |  |  |  |  |
| » TGC101361                                                                                                                                                                                             |                                                     |        |                                                    |  |  |  |  |  |  |
| ELECT OOHTX*<br>OLYMPIC SIGNS,                                                                                                                                                                          | INC.                                                |        |                                                    |  |  |  |  |  |  |
| ADDRESS<br>•IF APPLICABLE                                                                                                                                                                               |                                                     |        |                                                    |  |  |  |  |  |  |
|                                                                                                                                                                                                         | DLOMBARD, LL 60148                                  |        |                                                    |  |  |  |  |  |  |
| oomnACion'<br>OLYMPJJK. SIGN                                                                                                                                                                            | SINC                                                |        |                                                    |  |  |  |  |  |  |
| OL I WE JJK. SION                                                                                                                                                                                       |                                                     |        |                                                    |  |  |  |  |  |  |
| 1130 NORTH GARFIELD STREET LOMBARD IL, 60148-;                                                                                                                                                          |                                                     |        |                                                    |  |  |  |  |  |  |
| City of Chicago<br>Lorl E Lightfoot, M                                                                                                                                                                  | layor                                               |        |                                                    |  |  |  |  |  |  |
| Department of Build                                                                                                                                                                                     | dings Judith Frydland, Commissioner                 |        |                                                    |  |  |  |  |  |  |
| BS PERM APP WE                                                                                                                                                                                          | 3B RD1218                                           |        |                                                    |  |  |  |  |  |  |
| TYPB OF HUSINBSS                                                                                                                                                                                        | COMMERCIAL Other:                                   |        | SION BOND REQUIRED? Q YES                          |  |  |  |  |  |  |
| Name:                                                                                                                                                                                                   |                                                     |        | .COUNCIL ORDER REQUIRED [xJyBS                     |  |  |  |  |  |  |
| LIC#:                                                                                                                                                                                                   |                                                     |        | is special permission required from chief electric |  |  |  |  |  |  |
|                                                                                                                                                                                                         |                                                     |        | attach letter of request                           |  |  |  |  |  |  |
| Renewal Date:                                                                                                                                                                                           |                                                     |        |                                                    |  |  |  |  |  |  |
| Projects Over: tX                                                                                                                                                                                       | ] Private Property El Public Way Grant Permit #:    |        |                                                    |  |  |  |  |  |  |
| Opianned I>velop                                                                                                                                                                                        | oment/Manufecturiiig PMD/PD#: Zoning District Cl Ot | her: C | TIME STAMP                                         |  |  |  |  |  |  |
| TYPB OF SION: 1   ADVERTISING (j] ILLUMINATE Q MOVBABLB Ht) BUSINESS                                                                                                                                    |                                                     |        |                                                    |  |  |  |  |  |  |
| TOTAL STRBBT FRO                                                                                                                                                                                        | ONTAGB OF LOT (IN PEET) 279                         |        |                                                    |  |  |  |  |  |  |
| TOTAL AREA OF NI                                                                                                                                                                                        | EW 3ION (SQ.FT.) 143                                |        |                                                    |  |  |  |  |  |  |
| TOTAL AREA OP AI                                                                                                                                                                                        | LL SIGNS ON LOT (SQ.FT.) 1                          |        |                                                    |  |  |  |  |  |  |
| HBIOHT OF SIGN A                                                                                                                                                                                        | BOVE GRADB (TO TOP) 21ft 8 in                       |        |                                                    |  |  |  |  |  |  |
| DISTANCE OF CURB LINE OUTER BDGB (ft) 10 DISTANCE OF STRUCTURE INNER EDOB (ft) 10 SIGN CLERK APPROVED FOR PERMIT                                                                                        |                                                     |        |                                                    |  |  |  |  |  |  |
| DISTANCBFROM (ft): A. PUBUCFARK(OVBR]0ACFREMARKS<br>(IF LBSS THAN 1,000 FT.) 90 C RESIDENCE DISTRI<br>ONLY) 350<br>IF REPLACEMENT SION OK CHANQB OF PACE, WHAT DOES THE BXISTINO SION RBAD7 OTIR        |                                                     |        |                                                    |  |  |  |  |  |  |
| Landmark Hold:                                                                                                                                                                                          | Fl Status:                                          |        |                                                    |  |  |  |  |  |  |