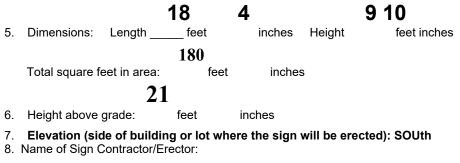

### DOB Sign Permit Application #: 100335893

| ın Details: y<br>On-premise | OR                                               | Off-premise                               |
|-----------------------------|--------------------------------------------------|-------------------------------------------|
| •                           |                                                  |                                           |
| V<br>Static sign            | OR                                               | Dynamic-image display sign                |
|                             |                                                  | 1                                         |
| Number of sigr              | faces                                            | -                                         |
|                             |                                                  | No                                        |
| Projecting ove              | r the pub                                        | lic way(Yes or No) If yes, Public Way Use |
|                             | On-premise<br>V<br>Static sign<br>Number of sigr | On-premise OR<br>V                        |

ft: